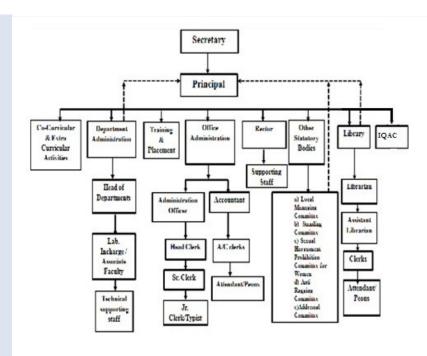

f meetings & date of meeting

Twice in year/ Last meeting held on 06/10/2017

8 Academic Advisory Body

| Sr. No. | Name                  | Designation |
|---------|-----------------------|-------------|
| 1.      | Dr. Vijay R. Ghorpade | Chairman    |
| 2.      | Mrs. J. K. Patil      | Member      |
| 3.      | Mrs. S. M. Mulla      | Member      |
| 4.      | Mr. S. J. Kadam       | Member      |
| 5.      | Dr. K. R. Desai       | Member      |
| 6.      | Mr. V. S. kadam       | Member      |
| 7.      | Mr. A. S. Patil       | Member      |
| 8.      | Mrs. S. V. Chavan     | Member      |
| 9.      | Mr. H. B. Patil       | Member      |
| 10.     | Mr. M. S. Sonawane    | Member      |

Frequency of meetings & date of last meeting Twice in year/ Last meeting held on 25/01/2018





Student feedback mechanism on Institutional Governance/faculty

Yes -Automated computerized system without disclosing identity.

Grievance redressal mechanism for faculty, staff and students

## Yes-

Faculty & staff grievance mechanism :

- Grievance is to be directly addressed to the respective administrative Head of Department.
- Grievance to be forwarded to the Principal through administrative Head.
- Faculty and staff can meet Principal directly between 4.00 hrs. to 5.30 hrs. for their grievance /issues / personal problems, if any.
- Allowed to approach to the appellant authorities i.e. Management, if not satisfied.
- Grievance learned through the suggestion/complaint box is addressed by putting forth before Grievance Redressal Committee.

Faculty and staff approach Grievance Redres