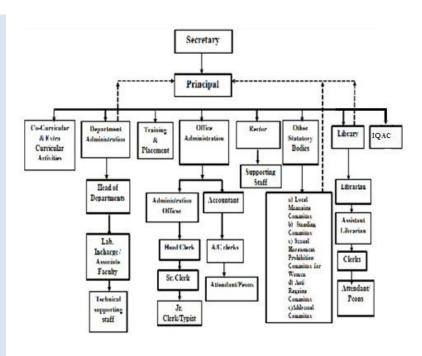

nee         | Member           |
| 11.     | Dr. Vijay R. Ghorpade | Member Secretary |

Frequency of meetings & date of meeting

Twice in year/ Last meeting held on 23/06/2023

8 Academic Advisory Body

| Sr. No. | Name                  | Designation |
|---------|-----------------------|-------------|
| 1.      | Dr. Vijay R. Ghorpade | Chairman    |
| 2.      | Dr. J. K. Patil       | Member      |
| 3.      | Mrs. S. M. Mulla      | Member      |
| 4.      | Dr. S. J. Kadam       | Member      |
| 5.      | Dr. K. R. Desai       | Member      |
| 6.      | Mr. V. S. Kadam       | Member      |
| 7.      | Mr. A. S. Patil       | Member      |
| 8.      | Mr. M. S. Sonawane    | Member      |

Frequency of meetings & date of last meeting Twice in year/ Last meeting held on 07/10/2023





Student feedback mechanism on Institutional Governance/faculty

Yes -Automated computerized system without disclosing identity.

Grievance redressal mechanism for faculty, staff and students

## Yes-

Faculty & staff grievance mechanism :

- Grievance is to be directly addressed to the respective administrative Head of Department.
- Grievance to be forwarded to the Principal through administrative Head.
- Faculty and staff can meet Principal directly between 4.00 hrs. to 5.00 hrs. For their grievance /issues / personal problems, if any.
- Allowed to approach to the appellant authorities i.e. Management, if not satisfied.
- Grievance learned through the suggestion/complaint box is addressed by putting forth before Grievance Redressal Committee.

Faculty and staff approach Grievance Redres