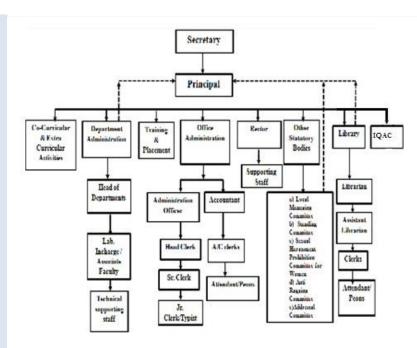

| Member           |
| 11.     | Dr. Vijay R. Ghorpade | Member Secretary |

Frequency of meetings & date of meeting

Twice in year/ Last meeting held on 28/01/2019

#### 8 Academic Advisory Body

| Sr. No. | Name                  | Designation |
|---------|-----------------------|-------------|
| 1.      | Dr. Vijay R. Ghorpade | Chairman    |
| 2.      | Dr. J. K. Patil       | Member      |
| 3.      | Mrs. S. M. Mulla      | Member      |
| 4.      | Dr. S. J. Kadam       | Member      |
| 5.      | Dr. K. R. Desai       | Member      |
| 6.      | Mr. V. S. Kadam       | Member      |
| 7.      | Mr. A. S. Patil       | Member      |
| 8.      | Mr. M. S. Sonawane    | Member      |

Frequency of meetings & date of last meeting Twice in year/ Last meeting held on 27/02/2021





Student feedback mechanism on Institutional Governance/faculty

Yes -Automated computerized system without disclosing identity.

Grievance redressal mechanism for faculty, staff and students

#### Yes-

Faculty & staff grievance mechanism:

- Grievance is to be directly addressed to the respective administrative Head of Department.
- Grievance to be forwarded to the Principal through administrative Head.
- Faculty and staff can meet Principal directly between 4.00 hrs. to 5.00 hrs. For their grievance /issues / personal problems, if any.
- Allowed to approach to the appellant authorities i.e. Management, if not satisfied.
- Grievance learned through the suggestion/complaint box is addressed by putting forth before Grievance Redressal Committee.

Faculty and staff approach Grievance Redre