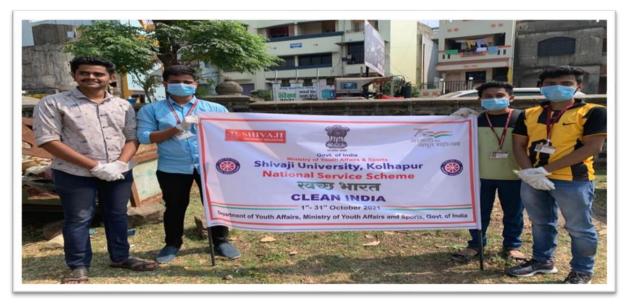

• Organizing Department :NSS unit Shivaji University and NSS Unit BVCOEK

• Name of Activity : ``CLEAN INDIA'' Drive by, Ministry of Youth Affairs & Sports in Kolhapur City.

- **Date of Activity** : 29/10/2021.
- No. of Participants :NSS VOLUNTEERS

• **Details of Activity** : ``CLEAN INDIA'' Plastic free drive was arranged by Shivaji University, Kolhapur near Rankala lake. NSS coordinator departmental coordinators and NSS volunteers of BVCOEK participated in same along with NSS Unit of Shivaji University, Kolhapur. According to instructions from Dr. Abhay Jaybhaye (NSS Director Shivaji University Kolhapur), 04 NSS Volunteers from Bharati Vidyapeeth's college of Engineering, Kolhapur participated in above drive. In this drive Rankala Lake area was covered. Volunteers collected waste plastic bags, metals, glasses etc. These type of activities are useful to create awareness in young generation about their contribution to society

- Outcome of Activity: Volunteers understood role of individual in Clean India Mission
- Photo:

Plastic Waste Collection by NSS Volunteers

Inauguration of Drive-Hon.Dr.P.S.Patil (Pro-V.C.), Dr. Abhay Jaybhaye (Director-NSS)