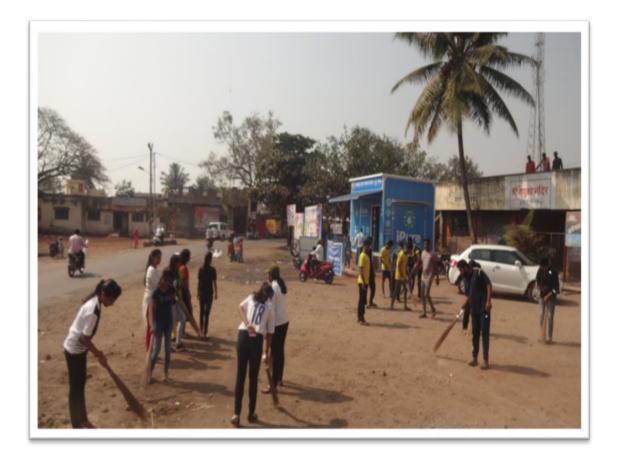

• **Details of Activity** : ``CLEAN INDIA'' Plastic free drive was arranged by Shivaji University, Kolhapur near Rankala lake. NSS coordinator departmental coordinators and NSS volunteers of BVCOEK participated in same along with NSS Unit of Shivaji University, Kolhapur. According to instructions from Dr. Abhay Jaybhaye (NSS Director Shivaji University Kolhapur), 04 NSS Volunteers from Bharati Vidyapeeth's college of Engineering, Kolhapur participated in above drive. In this drive Rankala Lake area was covered. Volunteers collected waste plastic bags, metals, glasses etc. These type of activities are useful to create awareness in young generation about their contribution to society

- Outcome of Activity: Volunteers understood role of individual in Clean India Mission
- Photo:

Plastic Waste Collection by NSS Volunteers

Inauguration of Drive-Hon.Dr.P.S.Patil (Pro-V.C.), Dr. Abhay Jaybhaye (Director-NSS)