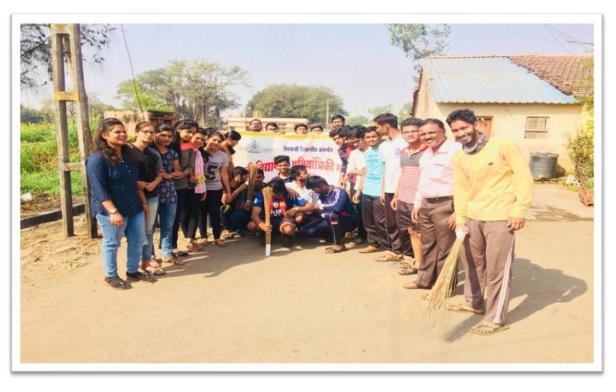

• Organizing Department :NSS unit Shivaji University and NSS Unit BVCOEK

• Name of Activity : ``CLEAN INDIA'' Drive by, Ministry of Youth Affairs & Sports in Kolhapur City.

- **Date of Activity** : 29/10/2021.
- No. of Participants :NSS VOLUNTEERS

• **Details of Activity** : ``CLEAN INDIA'' Plastic free drive was arranged by Shivaji University, Kolhapur near Rankala lake. NSS coordinator departmental coordinators and NSS volunteers of BVCOEK participated in same along with NSS Unit of Shivaji University, Kolhapur. According to instructions from Dr. Abhay Jaybhaye (NSS Director Shivaji University Kolhapur), 04 NSS Volunteers from Bharati Vidyapeeth's college of Engineering, Kolhapur participated in above drive. In this drive Rankala Lake area was covered. Volunteers collected waste plastic bags, metals, glasses etc. These type of activities are useful to create awareness in young generation about their contribution to society

- Outcome of Activity: Volunteers understood role of individual in Clean India Mission
- Photo:

Plastic Waste Collection by NSS Volunteers

Inauguration of Drive-Hon.Dr.P.S.Patil (Pro-V.C.), Dr. Abhay Jaybhaye (Director-NSS)