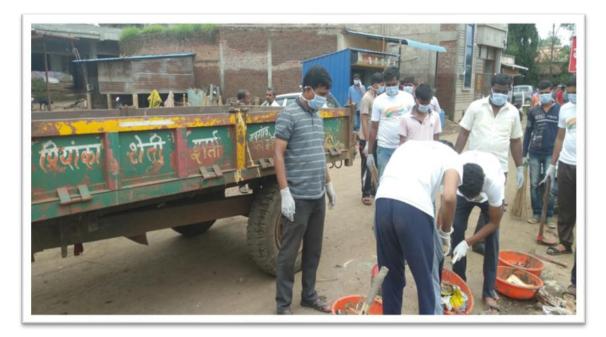

• **Details of Activity** : ``CLEAN INDIA'' Plastic free drive was arranged by Shivaji University, Kolhapur near Rankala lake. NSS coordinator departmental coordinators and NSS volunteers of BVCOEK participated in same along with NSS Unit of Shivaji University, Kolhapur. According to instructions from Dr. Abhay Jaybhaye (NSS Director Shivaji University Kolhapur), 04 NSS Volunteers from Bharati Vidyapeeth's college of Engineering, Kolhapur participated in above drive. In this drive Rankala Lake area was covered. Volunteers collected waste plastic bags, metals, glasses etc. These type of activities are useful to create awareness in young generation about their contribution to society

- Outcome of Activity: Volunteers understood role of individual in Clean India Mission
- Photo:

Plastic Waste Collection by NSS Volunteers

Inauguration of Drive-Hon.Dr.P.S.Patil (Pro-V.C.), Dr. Abhay Jaybhaye (Director-NSS)