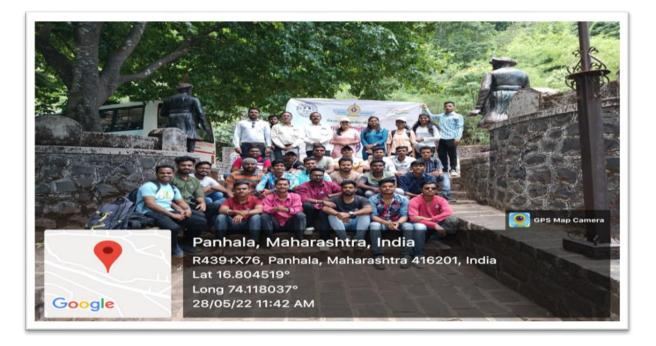

leanliness Drive At, `Veer Shiva Kashid Samadhi Parisar''. Village -Nebapur. Tal-

Panhala

BHARATI

• **Date of Activity:** 28/05/2022

VIDYAPEETH

• No. of Participants: Student, faculty & All NSS volunteers.

• **Details of Activity:** On occasion of `75 Years Completion of Indian Independence' NSS Unit of BVCOEK arranged Cleanliness Drive Programme Under ``Azadi Ka Amrut mahostav' 'at Village- Nebapur, Tal-Panhala Kolhapur. All NSS Volunteers and NSS coordinator Mr.R.B.Lokapure, Mr.R.R.Suryawanshi, Mr.A.A.Tiwari and Mr.V.D. Chougale participated in this drive. Area near 'Veer Shiva Kashid Samadhi Parisar' was cleaned properly by coordinators and volunteers.



NSS Volunteers at Veer Shiva Kashid Samadhi, Nebapur Panhala





NSS Volunteers Cleaning Samadhi Parisarat Nebapur Panahala.





NSS Volunteers at Samadhi Parisar at Nebapur Panahala

Jum

NSS Coordinator

Principal



## CERTIFICATE OF APPRECIATION

This certificate has been awarded to NSS team Bharati Vidyapeeth'scollege of Engineering Kolhapur for conducting cleanliness drive at,'Veer Shiva Kashid Samadhi Parisar' Village –Nebapur Tal-Panhala Kolhapur on 28<sup>th</sup> May 2022.Weappreciate the efforts taken by your NSS team and organization for contribution for cleanliness drive and creating awareness in young minds regarding spiritual and holistic approach.



सरपंच ग्रामपंचायत नेवापूर ता. पन्हाळा, जि. कीत्हापूर.

# BHARATI VIDYAPEETH'S COLLEGE OF ENGINEERING, KOLHAPUR.

## REGULAR ACTIVITY ATTENDANCE OF NSS VOLUNTEERS -YEAR=2021/22.

| Sr.<br>no. | Name                           | Branch