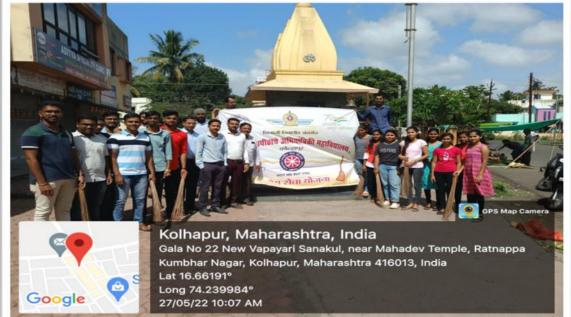

• Organizing Department :NSS unit Shivaji University and NSS Unit BVCOEK

• Name of Activity : ``CLEAN INDIA'' Drive by, Ministry of Youth Affairs & Sports in Kolhapur City.

- **Date of Activity** : 29/10/2021.
- No. of Participants :NSS VOLUNTEERS

• **Details of Activity** : ``CLEAN INDIA'' Plastic free drive was arranged by Shivaji University, Kolhapur near Rankala lake. NSS coordinator departmental coordinators and NSS volunteers of BVCOEK participated in same along with NSS Unit of Shivaji University, Kolhapur. According to instructions from Dr. Abhay Jaybhaye (NSS Director Shivaji University Kolhapur), 04 NSS Volunteers from Bharati Vidyapeeth's college of Engineering, Kolhapur participated in above drive. In this drive Rankala Lake area was covered. Volunteers collected waste plastic bags, metals, glasses etc. These type of activities are useful to create awareness in young generation about their contribution to society