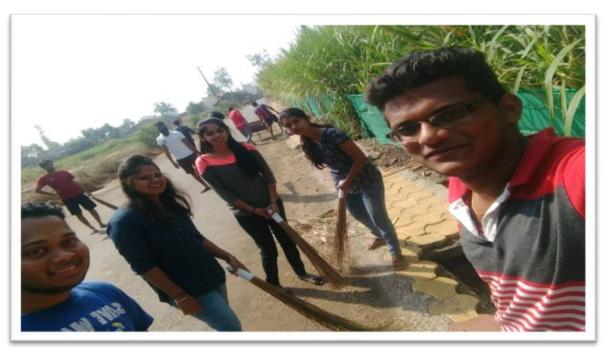

• **Details of Activity** : ``CLEAN INDIA'' Plastic free drive was arranged by Shivaji University, Kolhapur near Rankala lake. NSS coordinator departmental coordinators and NSS volunteers of BVCOEK participated in same along with NSS Unit of Shivaji University, Kolhapur. According to instructions from Dr. Abhay Jaybhaye (NSS Director Shivaji University Kolhapur), 04 NSS Volunteers from Bharati Vidyapeeth's college of Engineering, Kolhapur participated in above drive. In this drive Rankala Lake area was covered. Volunteers collected waste plastic bags, metals, glasses etc. These type of activities are useful to create awareness in young generation about their contribution to society

- Outcome of Activity: Volunteers understood role of individual in Clean India Mission
- Photo:

Plastic Waste Collection by NSS Volunteers

Inauguration of Drive-Hon.Dr.P.S.Patil (Pro-V.C.), Dr. Abhay Jaybhaye (Director-NSS)