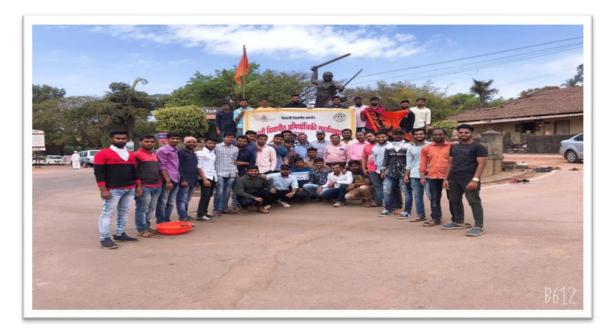

Volunteers
- **Participants:** NSS Coordinator Mr.R.B.Lokapure, Mr.H.B.Patil and Volunteers.

• **Details of Activity:** MTDC officials have raised concerns over the poor condition of the states forts in Maharashtra. With reference to this as a social responsibility Bharati Vidyapeeth's College of Engineering Kolhapur taken an initiative to clean Panhala fort swachhta abhiyan drive. In this swachhta abhiyan NSS unit of BVCOEK participated to clean fort area. NSS team taken a initiative for cleanliness program in which they cleaned and washed Bajiprabhu Statue as well as cleaned roads. Also collected plastic and other waste from fort. For this activity college NSS Coordinator Mr.R.B.Lokapure, Mr.H.B.Patil, Mr.R.R.Suryawanshi, all departmental coordinators and NSS Volunteers were present





NSS volunteers participated in ``SWACHHTA ABHIYAN'' atPanahalafort.

6

NSS Coordinator

Principal

|        |