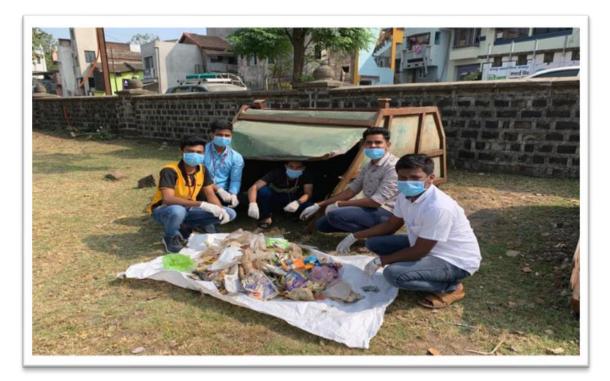

• **Details of Activity** : ``CLEAN INDIA'' Plastic free drive was arranged by Shivaji University, Kolhapur near Rankala lake. NSS coordinator departmental coordinators and NSS volunteers of BVCOEK participated in same along with NSS Unit of Shivaji University, Kolhapur. According to instructions from Dr. Abhay Jaybhaye (NSS Director Shivaji University Kolhapur), 04 NSS Volunteers from Bharati Vidyapeeth's college of Engineering, Kolhapur participated in above drive. In this drive Rankala Lake area was covered. Volunteers collected waste plastic bags, metals, glasses etc. These type of activities are useful to create awareness in young generation about their contribution to society

- Outcome of Activity: Volunteers understood role of individual in Clean India Mission
- Photo:

Plastic Waste Collection by NSS Volunteers

Inauguration of Drive-Hon.Dr.P.S.Patil (Pro-V.C.), Dr. Abhay Jaybhaye (Director-NSS)