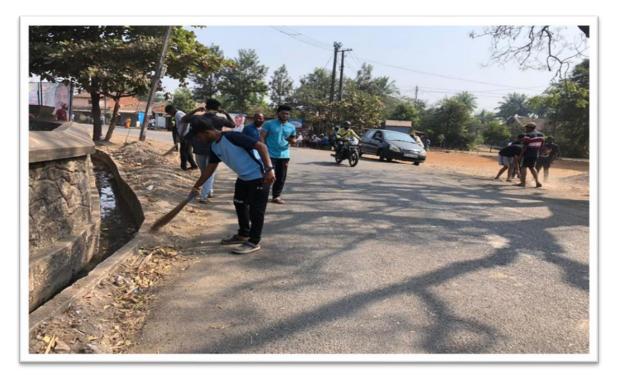

• **Details of Activity** : ``CLEAN INDIA'' Plastic free drive was arranged by Shivaji University, Kolhapur near Rankala lake. NSS coordinator departmental coordinators and NSS volunteers of BVCOEK participated in same along with NSS Unit of Shivaji University, Kolhapur. According to instructions from Dr. Abhay Jaybhaye (NSS Director Shivaji University Kolhapur), 04 NSS Volunteers from Bharati Vidyapeeth's college of Engineering, Kolhapur participated in above drive. In this drive Rankala Lake area was covered. Volunteers collected waste plastic bags, metals, glasses etc. These type of activities are useful to create awareness in young generation about their contribution to society

- Outcome of Activity: Volunteers understood role of individual in Clean India Mission
- Photo:

Plastic Waste Collection by NSS Volunteers

Inauguration of Drive-Hon.Dr.P.S.Patil (Pro-V.C.), Dr. Abhay Jaybhaye (Director-NSS)