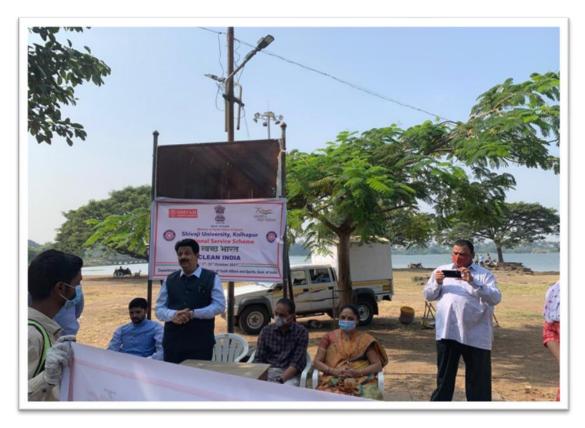

- Outcome of Activity: Volunteers understood role of individual in Clean India Mission
- Photo:

Plastic Waste Collection by NSS Volunteers

Inauguration of Drive-Hon.Dr.P.S.Patil (Pro-V.C.), Dr. Abhay Jaybhaye (Director-NSS)

Appreciation of BharatiVidyapeeth's College of Engg. Kolhapur-NSS Volunteers by Dr.P.S.Patil

Appreciation of BharatiVidyapeeth's College of Engg. Kolhapur –NSS volunteers By Dr. Abhay Jaybhaye.

Rankala Lake View—After End of Drive.