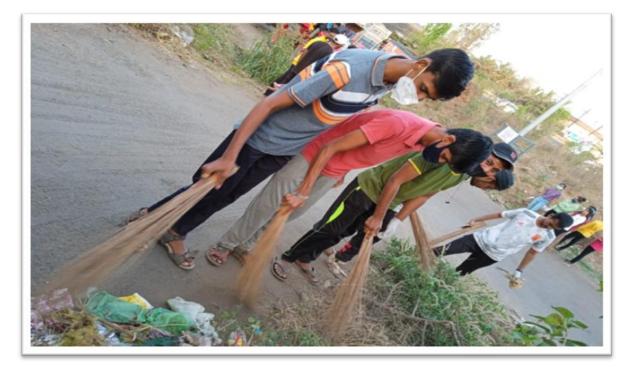

• **Details of Activity** : ``CLEAN INDIA'' Plastic free drive was arranged by Shivaji University, Kolhapur near Rankala lake. NSS coordinator departmental coordinators and NSS volunteers of BVCOEK participated in same along with NSS Unit of Shivaji University, Kolhapur. According to instructions from Dr. Abhay Jaybhaye (NSS Director Shivaji University Kolhapur), 04 NSS Volunteers from Bharati Vidyapeeth's college of Engineering, Kolhapur participated in above drive. In this drive Rankala Lake area was covered. Volunteers collected waste plastic bags, metals, glasses etc. These type of activities are useful to create awareness in young generation about their contribution to society

- Outcome of Activity: Volunteers understood role of individual in Clean India Mission
- Photo:

Plastic Waste Collection by NSS Volunteers

Inauguration of Drive-Hon.Dr.P.S.Patil (Pro-V.C.), Dr. Abhay Jaybhaye (Director-NSS)