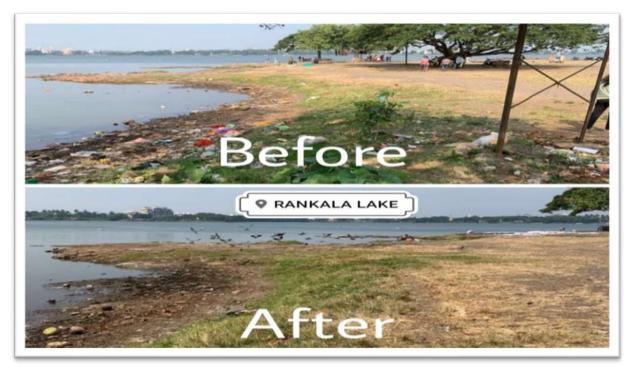

• **Details of Activity** : ``CLEAN INDIA'' Plastic free drive was arranged by Shivaji University, Kolhapur near Rankala lake. NSS coordinator departmental coordinators and NSS volunteers of BVCOEK participated in same along with NSS Unit of Shivaji University, Kolhapur. According to instructions from Dr. Abhay Jaybhaye (NSS Director Shivaji University Kolhapur), 04 NSS Volunteers from Bharati Vidyapeeth's college of Engineering, Kolhapur participated in above drive. In this drive Rankala Lake area was covered. Volunteers collected waste plastic bags, metals, glasses etc. These type of activities are useful to create awareness in young generation about their contribution to society

Appreciation of BharatiVidyapeeth's College of Engg. Kolhapur-NSS Volunteers by Dr.P.S.Patil

Appreciation of BharatiVidyapeeth's College of Engg. Kolhapur –NSS volunteers By Dr. Abhay Jaybhaye.

Rankala Lake View—After End of Drive.