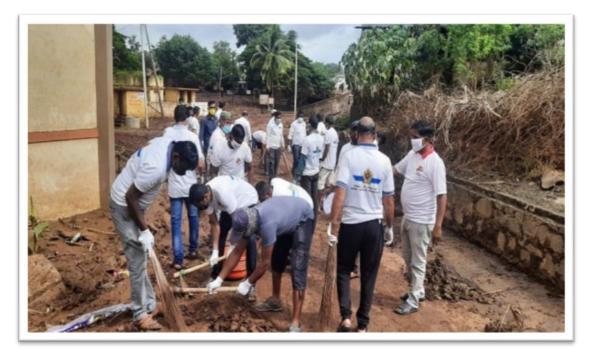

• **Details of Activity** : ``CLEAN INDIA'' Plastic free drive was arranged by Shivaji University, Kolhapur near Rankala lake. NSS coordinator departmental coordinators and NSS volunteers of BVCOEK participated in same along with NSS Unit of Shivaji University, Kolhapur. According to instructions from Dr. Abhay Jaybhaye (NSS Director Shivaji University Kolhapur), 04 NSS Volunteers from Bharati Vidyapeeth's college of Engineering, Kolhapur participated in above drive. In this drive Rankala Lake area was covered. Volunteers collected waste plastic bags, metals, glasses etc. These type of activities are useful to create awareness in young generation about their contribution to society

- Outcome of Activity: Volunteers understood role of individual in Clean India Mission
- Photo:

Plastic Waste Collection by NSS Volunteers

Inauguration of Drive-Hon.Dr.P.S.Patil (Pro-V.C.), Dr. Abhay Jaybhaye (Director-NSS)