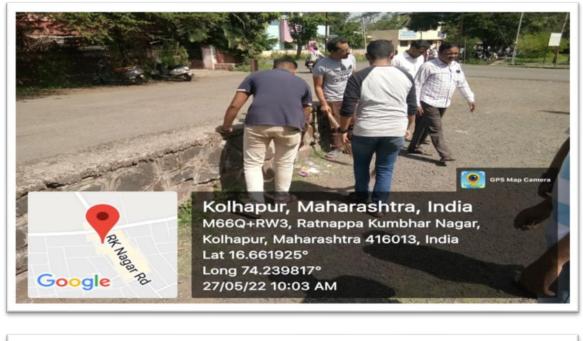

• Organizing Department :NSS unit Shivaji University and NSS Unit BVCOEK

• Name of Activity : ``CLEAN INDIA'' Drive by, Ministry of Youth Affairs & Sports in Kolhapur City.

- **Date of Activity** : 29/10/2021.
- No. of Participants :NSS VOLUNTEERS

• **Details of Activity** : ``CLEAN INDIA'' Plastic free drive was arranged by Shivaji University, Kolhapur near Rankala lake. NSS coordinator departmental coordinators and NSS volunteers of BVCOEK participated in same along with NSS Unit of Shivaji University, Kolhapur. According to instructions from Dr. Abhay Jaybhaye (NSS Director Shivaji University Kolhapur), 04 NSS Volunteers from Bharati Vidyapeeth's college of Engineering, Kolhapur participated in above drive. In this drive Rankala Lake area was covered. Volunteers collected waste plastic bags, metals, glasses etc. These type of activities are useful to create awareness in young generation about their contribution to society