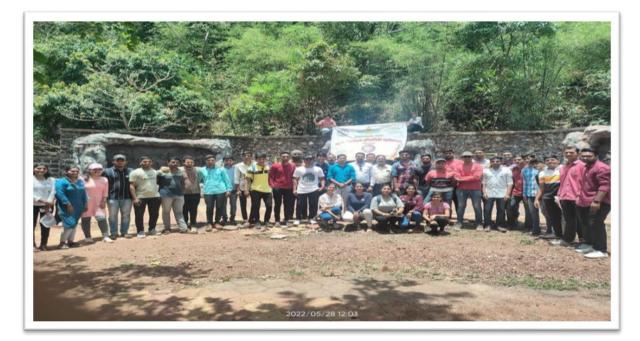

• Organizing Department :NSS unit Shivaji University and NSS Unit BVCOEK

• Name of Activity : ``CLEAN INDIA'' Drive by, Ministry of Youth Affairs & Sports in Kolhapur City.

- **Date of Activity** : 29/10/2021.
- No. of Participants :NSS VOLUNTEERS

• **Details of Activity** : ``CLEAN INDIA'' Plastic free drive was arranged by Shivaji University, Kolhapur near Rankala lake. NSS coordinator departmental coordinators and NSS volunteers of BVCOEK participated in same along with NSS Unit of Shivaji University, Kolhapur. According to instructions from Dr. Abhay Jaybhaye (NSS Director Shivaji University Kolhapur), 04 NSS Volunteers from Bharati Vidyapeeth's college of Engineering, Kolhapur participated in above drive. In this drive Rankala Lake area was covered. Volunteers collected waste plastic bags, metals, glasses etc. These type of activities are useful to create awareness in young generation about their contribution to society

- Outcome of Activity: Volunteers understood role of individual in Clean India Mission
- Photo:

Plastic Waste Collection by NSS Volunteers

Inauguration of Drive-Hon.Dr.P.S.Patil (Pro-V.C.), Dr. Abhay Jaybhaye (Director-NSS)