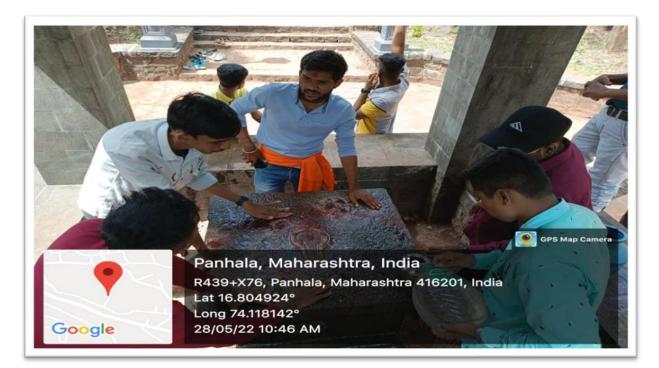

anizing Department: National Service Scheme (NSS) Unit BVCOEK

• Name of Activity : Programme Under, `Azadi Ka Amrut Mahotsav'' Cleanliness Drive At, `Veer Shiva Kashid Samadhi Parisar''. Village -Nebapur. Tal-

Panhala

BHARATI

• **Date of Activity:** 28/05/2022

VIDYAPEETH

• No. of Participants: Student, faculty & All NSS volunteers.

• **Details of Activity:** On occasion of `75 Years Completion of Indian Independence' NSS Unit of BVCOEK arranged Cleanliness Drive Programme Under ``Azadi Ka Amrut mahostav' 'at Village- Nebapur, Tal-Panhala Kolhapur. All NSS Volunteers and NSS coordinator Mr.R.B.Lokapure, Mr.R.R.Suryawanshi, Mr.A.A.Tiwari and Mr.V.D. Chougale participated in this drive. Area near 'Veer Shiva Kashid Samadhi Parisar' was cleaned properly by coordinators and volunteers.



NSS Volunteers at Veer Shiva Kashid Samadhi, Nebapur Panhala





NSS Volunteers Cleaning Samadhi Parisarat Nebapur Panahala.





NSS Volunteers at Samadhi Parisar at Nebapur Panahala

Jum

NSS Coordinator

Principal



## CERTIFICATE OF APPRECIATION

This certificate has been awarded to NSS team Bharati Vidyapeeth'scollege of Engineering Kolhapur for conducting cleanliness drive at,'Veer Shiva Kashid Samadhi Parisar' Village –Nebapur Tal-Panhala Kolhapur on 28<sup>th</sup> May 2022.Weappreciate the efforts taken by your NSS team and organization for contribution for cleanliness drive and creating awareness in young minds regarding spiritual and holistic approach.



सरपंच ग्रामपंचायत नेवापूर ता. पन्हाळा, जि. कीत्हापूर.

# BHARATI VIDYAPEETH'S COLLEGE OF ENGINEERING, KOLHAPUR.

## REGUL