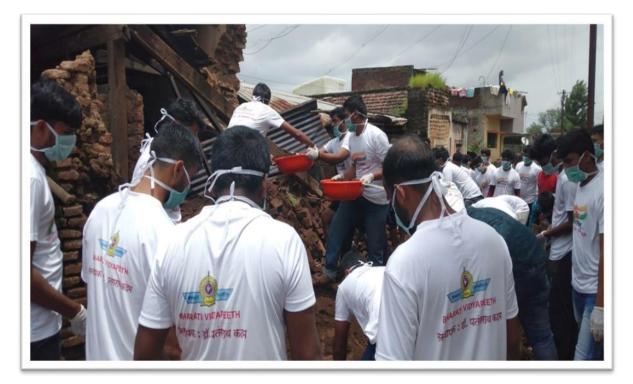

• **Details of Activity** : ``CLEAN INDIA'' Plastic free drive was arranged by Shivaji University, Kolhapur near Rankala lake. NSS coordinator departmental coordinators and NSS volunteers of BVCOEK participated in same along with NSS Unit of Shivaji University, Kolhapur. According to instructions from Dr. Abhay Jaybhaye (NSS Director Shivaji University Kolhapur), 04 NSS Volunteers from Bharati Vidyapeeth's college of Engineering, Kolhapur participated in above drive. In this drive Rankala Lake area was covered. Volunteers collected waste plastic bags, metals, glasses etc. These type of activities are useful to create awareness in young generation about their contribution to society

- Outcome of Activity: Volunteers understood role of individual in Clean India Mission
- Photo:

Plastic Waste Collection by NSS Volunteers

Inauguration of Drive-Hon.Dr.P.S.Patil (Pro-V.C.), Dr. Abhay Jaybhaye (Director-NSS)