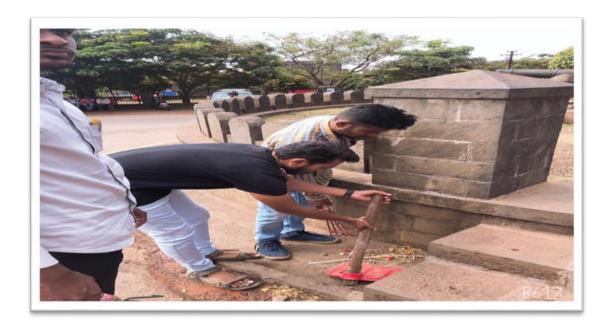

. Volunteers
- **Participants:** NSS Coordinator Mr.R.B.Lokapure, Mr.H.B.Patil and Volunteers.

• **Details of Activity:** MTDC officials have raised concerns over the poor condition of the states forts in Maharashtra. With reference to this as a social responsibility Bharati Vidyapeeth's College of Engineering Kolhapur taken an initiative to clean Panhala fort swachhta abhiyan drive. In this swachhta abhiyan NSS unit of BVCOEK participated to clean fort area. NSS team taken a initiative for cleanliness program in which they cleaned and washed Bajiprabhu Statue as well as cleaned roads. Also collected plastic and other waste from fort. For this activity college NSS Coordinator Mr.R.B.Lokapure, Mr.H.B.Patil, Mr.R.R.Suryawanshi, all departmental coordinators and NSS Volunteers were present





NSS volunteers participated in ``SWACHHTA ABHIYAN'' atPanahalafort.

6

NSS Coordinator

Principal

|        |