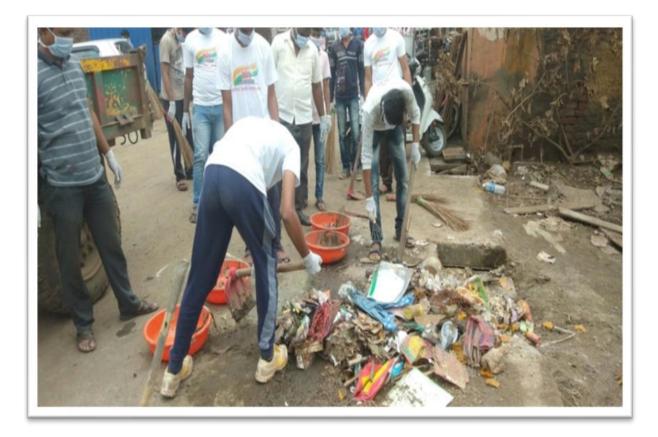

• **Details of Activity** : ``CLEAN INDIA'' Plastic free drive was arranged by Shivaji University, Kolhapur near Rankala lake. NSS coordinator departmental coordinators and NSS volunteers of BVCOEK participated in same along with NSS Unit of Shivaji University, Kolhapur. According to instructions from Dr. Abhay Jaybhaye (NSS Director Shivaji University Kolhapur), 04 NSS Volunteers from Bharati Vidyapeeth's college of Engineering, Kolhapur participated in above drive. In this drive Rankala Lake area was covered. Volunteers collected waste plastic bags, metals, glasses etc. These type of activities are useful to create awareness in young generation about their contribution to society

- Outcome of Activity: Volunteers understood role of individual in Clean India Mission
- Photo:

Plastic Waste Collection by NSS Volunteers

Inauguration of Drive-Hon.Dr.P.S.Patil (Pro-V.C.), Dr. Abhay Jaybhaye (Director-NSS)