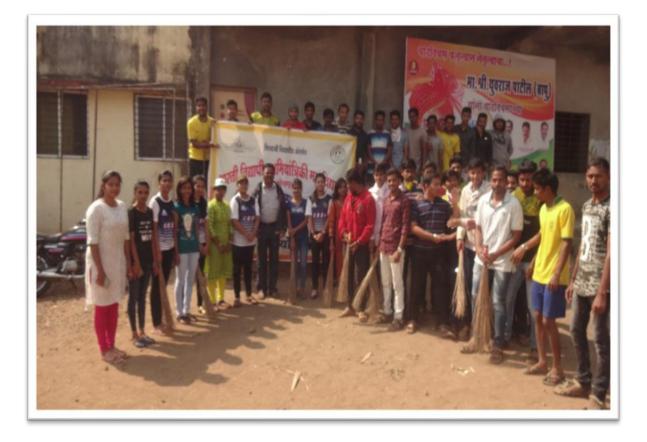

• Organizing Department :NSS unit Shivaji University and NSS Unit BVCOEK

• Name of Activity : ``CLEAN INDIA'' Drive by, Ministry of Youth Affairs & Sports in Kolhapur City.

- **Date of Activity** : 29/10/2021.
- No. of Participants :NSS VOLUNTEERS

• **Details of Activity** : ``CLEAN INDIA'' Plastic free drive was arranged by Shivaji University, Kolhapur near Rankala lake. NSS coordinator departmental coordinators and NSS volunteers of BVCOEK participated in same along with NSS Unit of Shivaji University, Kolhapur. According to instructions from Dr. Abhay Jaybhaye (NSS Director Shivaji University Kolhapur), 04 NSS Volunteers from Bharati Vidyapeeth's college of Engineering, Kolhapur participated in above drive. In this drive Rankala Lake area was covered. Volunteers collected waste plastic bags, metals, glasses etc. These type of activities are useful to create awareness in young generation about their contribution to society