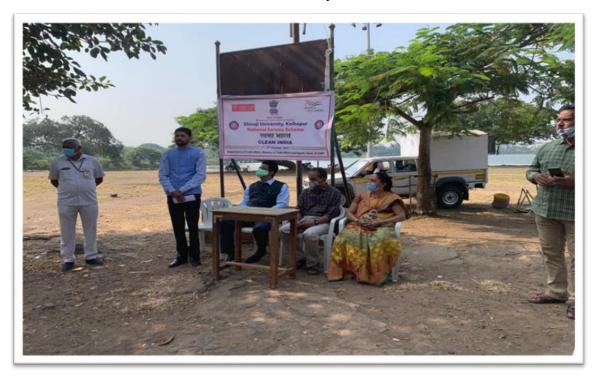

- Outcome of Activity: Volunteers understood role of individual in Clean India Mission
- Photo:

Plastic Waste Collection by NSS Volunteers

Inauguration of Drive-Hon.Dr.P.S.Patil (Pro-V.C.), Dr. Abhay Jaybhaye (Director-NSS)

Appreciation of BharatiVidyapeeth's College of Engg. Kolhapur-NSS Volunteers by Dr.P.S.Patil

Appreciation of BharatiVidyapeeth's College of Engg. Kolhapur –NSS volunteers By Dr. Abhay Jaybhaye.

Rankala Lake View—After End of Drive.