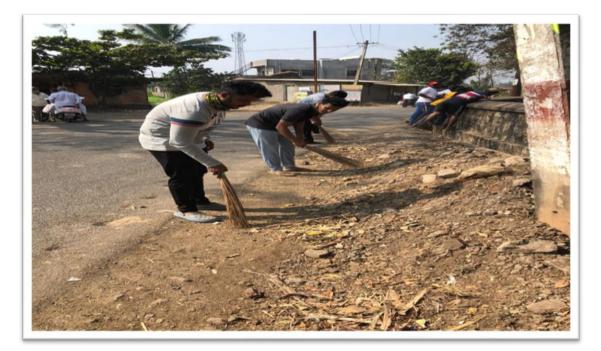

• **Details of Activity** : ``CLEAN INDIA'' Plastic free drive was arranged by Shivaji University, Kolhapur near Rankala lake. NSS coordinator departmental coordinators and NSS volunteers of BVCOEK participated in same along with NSS Unit of Shivaji University, Kolhapur. According to instructions from Dr. Abhay Jaybhaye (NSS Director Shivaji University Kolhapur), 04 NSS Volunteers from Bharati Vidyapeeth's college of Engineering, Kolhapur participated in above drive. In this drive Rankala Lake area was covered. Volunteers collected waste plastic bags, metals, glasses etc. These type of activities are useful to create awareness in young generation about their contribution to society

- Outcome of Activity: Volunteers understood role of individual in Clean India Mission
- Photo:

Plastic Waste Collection by NSS Volunteers

Inauguration of Drive-Hon.Dr.P.S.Patil (Pro-V.C.), Dr. Abhay Jaybhaye (Director-NSS)