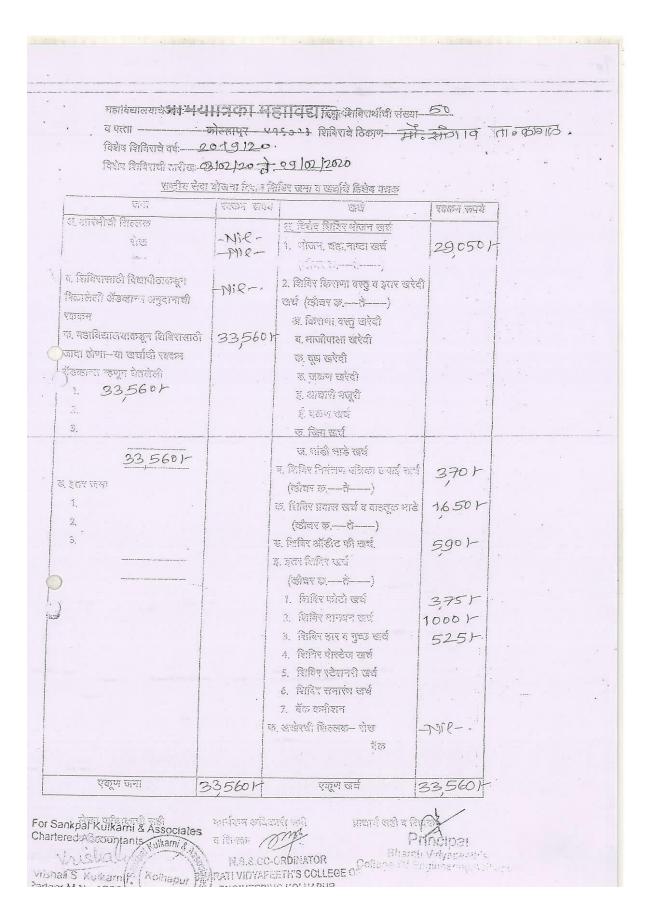

### **Report on Environmental Promotional activities beyond the campus**

M.A., LL. B., Ph. D.

| Sr.<br>No. | Particulars                                                                 | Page No. |
|------------|-----------------------------------------------------------------------------|----------|
|            | Academic Year- 2021-22                                                      |          |
| 1.         | Clean India Drive by Ministry of Youth Affairs & Sports in Kolhapur City    | 3        |
| 2.         | Programme Under Azadi Ka Amrut mahostav Plastic free & Cleanliness Drive a  | 11       |
|            | Market Place R.K.Nagar Kolhapur                                             |          |
| 3.         | Swachhata Abhiyan from NH-4 highway to Kaneriwadi village Kolhapur          | 17       |
| 4.         | Cleanliness Drive at Kaneriwadi                                             | 18       |
| 5.         | Organization of cleaning program at Kaneriwadi lake Kolhapur                | 19       |
| 6.         | Cleanliness Drive at Veer Shiva Kashid Samadhi Parisar Panahala             | 32       |
|            | Academic Year- 2020-21                                                      |          |
| 7.         | Organization of Cleaning camp at Ankalkhop, Tal. Palus, DistSangli          | 40       |
| 8.         | Organization of "Plastic Free Drive" In Kolhapur City                       | 44       |
|            | Academic Year- 2019-20                                                      |          |
| 9.         | Organization of Gram Swachhata Abhiyan                                      | 47       |
| 10.        | Organization of Rally for Social Awareness                                  | 61       |
| 11.        | Watering to 500 mango trees, planted by village Grampanchyat                | 63       |
| 12.        | Organization of Cleanliness program at Panahala fort Kolhapur               | 71       |
| 13.        | Organization of Rehabilitation work at Ankalkhop village in Sangli district | 78       |
|            | after heavy rainfall & flood                                                |          |