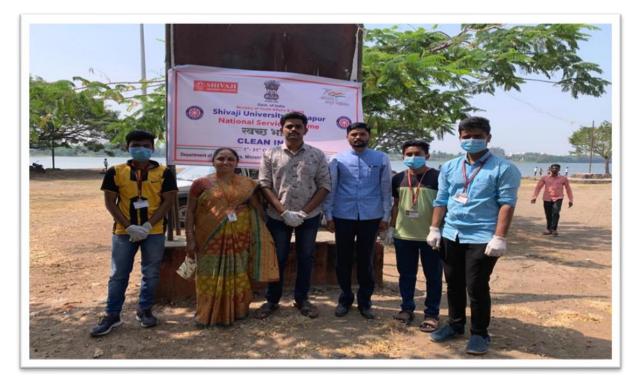

• **Details of Activity** : ``CLEAN INDIA'' Plastic free drive was arranged by Shivaji University, Kolhapur near Rankala lake. NSS coordinator departmental coordinators and NSS volunteers of BVCOEK participated in same along with NSS Unit of Shivaji University, Kolhapur. According to instructions from Dr. Abhay Jaybhaye (NSS Director Shivaji University Kolhapur), 04 NSS Volunteers from Bharati Vidyapeeth's college of Engineering, Kolhapur participated in above drive. In this drive Rankala Lake area was covered. Volunteers collected waste plastic bags, metals, glasses etc. These type of activities are useful to create awareness in young generation about their contribution to society

- Outcome of Activity: Volunteers understood role of individual in Clean India Mission
- Photo:

Plastic Waste Collection by NSS Volunteers

Inauguration of Drive-Hon.Dr.P.S.Patil (Pro-V.C.), Dr. Abhay Jaybhaye (Director-NSS)