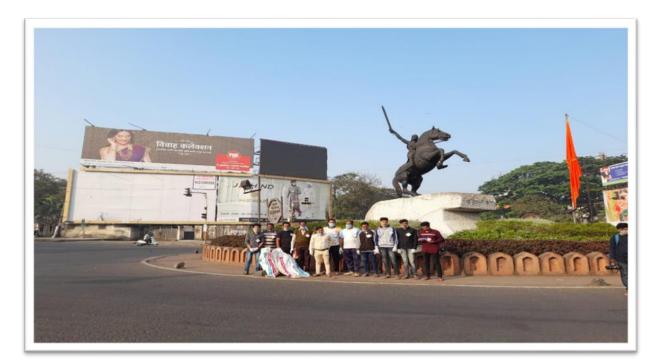

• Organizing Department :NSS unit Shivaji University and NSS Unit BVCOEK

• Name of Activity : ``CLEAN INDIA'' Drive by, Ministry of Youth Affairs & Sports in Kolhapur City.

- **Date of Activity** : 29/10/2021.
- No. of Participants :NSS VOLUNTEERS

• **Details of Activity** : ``CLEAN INDIA'' Plastic free drive was arranged by Shivaji University, Kolhapur near Rankala lake. NSS coordinator departmental coordinators and NSS volunteers of BVCOEK participated in same along with NSS Unit of Shivaji University, Kolhapur. According to instructions from Dr. Abhay Jaybhaye (NSS Director Shivaji University Kolhapur), 04 NSS Volunteers from Bharati Vidyapeeth's college of Engineering, Kolhapur participated in above drive. In this drive Rankala Lake area was covered. Volunteers collected waste plastic bags, metals, glasses etc. These type of activities are useful to create awareness in young generation about their contribution to society