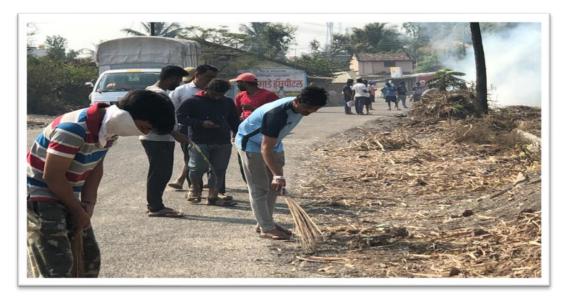

• **Details of Activity** : ``CLEAN INDIA'' Plastic free drive was arranged by Shivaji University, Kolhapur near Rankala lake. NSS coordinator departmental coordinators and NSS volunteers of BVCOEK participated in same along with NSS Unit of Shivaji University, Kolhapur. According to instructions from Dr. Abhay Jaybhaye (NSS Director Shivaji University Kolhapur), 04 NSS Volunteers from Bharati Vidyapeeth's college of Engineering, Kolhapur participated in above drive. In this drive Rankala Lake area was covered. Volunteers collected waste plastic bags, metals, glasses etc. These type of activities are useful to create awareness in young generation about their contribution to society

- Outcome of Activity: Volunteers understood role of individual in Clean India Mission
- Photo:

Plastic Waste Collection by NSS Volunteers

Inauguration of Drive-Hon.Dr.P.S.Patil (Pro-V.C.), Dr. Abhay Jaybhaye (Director-NSS)