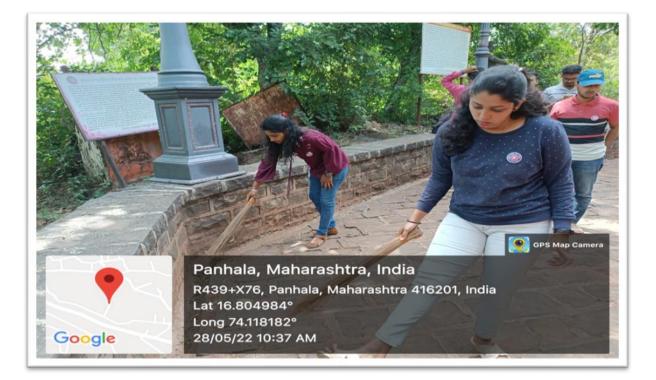

Name of Activity : Programme Under, `Azadi Ka Amrut Mahotsav'' Cleanliness Drive At, `Veer Shiva Kashid Samadhi Parisar''. Village -Nebapur. Tal-

Panhala

BHARATI

• **Date of Activity:** 28/05/2022

VIDYAPEETH

• No. of Participants: Student, faculty & All NSS volunteers.

• **Details of Activity:** On occasion of `75 Years Completion of Indian Independence' NSS Unit of BVCOEK arranged Cleanliness Drive Programme Under ``Azadi Ka Amrut mahostav' 'at Village- Nebapur, Tal-Panhala Kolhapur. All NSS Volunteers and NSS coordinator Mr.R.B.Lokapure, Mr.R.R.Suryawanshi, Mr.A.A.Tiwari and Mr.V.D. Chougale participated in this drive. Area near 'Veer Shiva Kashid Samadhi Parisar' was cleaned properly by coordinators and volunteers.



NSS Volunteers at Veer Shiva Kashid Samadhi, Nebapur Panhala





NSS Volunteers Cleaning Samadhi Parisarat Nebapur Panahala.





NSS Volunteers at Samadhi Parisar at Nebapur Panahala

Jum

NSS Coordinator

Principal



## CERTIFICATE OF APPRECIATION

This certificate has been awarded to NSS team Bharati Vidyapeeth'scollege of Engineering Kolhapur for conducting cleanliness drive at,'Veer Shiva Kashid Samadhi Parisar' Village –Nebapur Tal-Panhala Kolhapur on 28<sup>th</sup> May 2022.Weappreciate the efforts taken by your NSS team and organization for contribution for cleanliness drive and creating awareness in young minds regarding spiritual and holistic approach.



सरपंच ग्रामपंचायत नेवापूर ता. पन्हाळा, जि. कीत्हापूर.

# BHARATI VIDYAPEETH'S COLLEGE OF ENGINEERING, KOLHAPUR.

## REGULAR ACTIVITY ATTENDANCE OF NSS VOLUNTEERS -YEAR=2021/22.

| Sr.<b