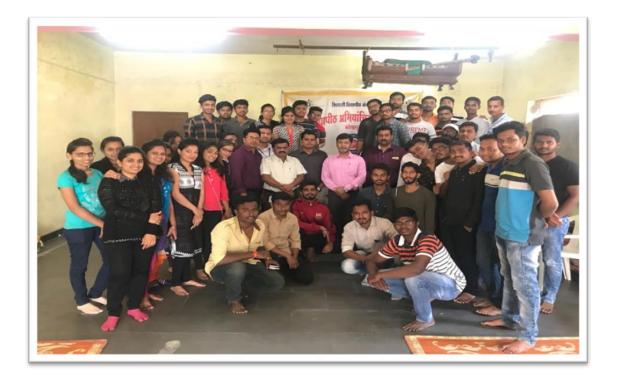

• Organizing Department :NSS unit Shivaji University and NSS Unit BVCOEK

• Name of Activity : ``CLEAN INDIA'' Drive by, Ministry of Youth Affairs & Sports in Kolhapur City.

- **Date of Activity** : 29/10/2021.
- No. of Participants :NSS VOLUNTEERS

• **Details of Activity** : ``CLEAN INDIA'' Plastic free drive was arranged by Shivaji University, Kolhapur near Rankala lake. NSS coordinator departmental coordinators and NSS volunteers of BVCOEK participated in same along with NSS Unit of Shivaji University, Kolhapur. According to instructions from Dr. Abhay Jaybhaye (NSS Director Shivaji University Kolhapur), 04 NSS Volunteers from Bharati Vidyapeeth's college of Engineering, Kolhapur participated in above drive. In this drive Rankala Lake area was covered. Volunteers collected waste plastic bags, metals, glasses etc. These type of activities are useful to create awareness in young generation about their contribution to society

- Outcome of Activity: Volunteers understood role of individual in Clean India Mission
- Photo:

Plastic Waste Collection by NSS Volunteers

Inauguration of Drive-Hon.Dr.P.S.Patil (Pro-V.C.), Dr. Abhay Jaybhaye (Director-NSS)