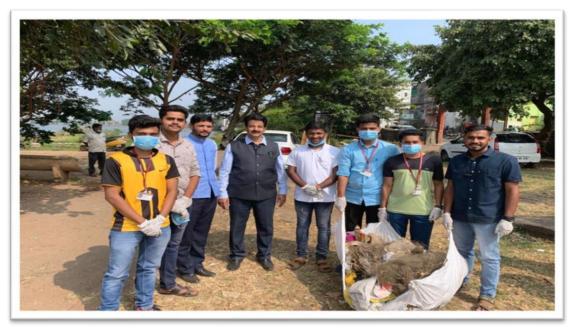

• **Details of Activity** : ``CLEAN INDIA'' Plastic free drive was arranged by Shivaji University, Kolhapur near Rankala lake. NSS coordinator departmental coordinators and NSS volunteers of BVCOEK participated in same along with NSS Unit of Shivaji University, Kolhapur. According to instructions from Dr. Abhay Jaybhaye (NSS Director Shivaji University Kolhapur), 04 NSS Volunteers from Bharati Vidyapeeth's college of Engineering, Kolhapur participated in above drive. In this drive Rankala Lake area was covered. Volunteers collected waste plastic bags, metals, glasses etc. These type of activities are useful to create awareness in young generation about their contribution to society

- Outcome of Activity: Volunteers understood role of individual in Clean India Mission
- Photo:

Plastic Waste Collection by NSS Volunteers

Inauguration of Drive-Hon.Dr.P.S.Patil (Pro-V.C.), Dr. Abhay Jaybhaye (Director-NSS)