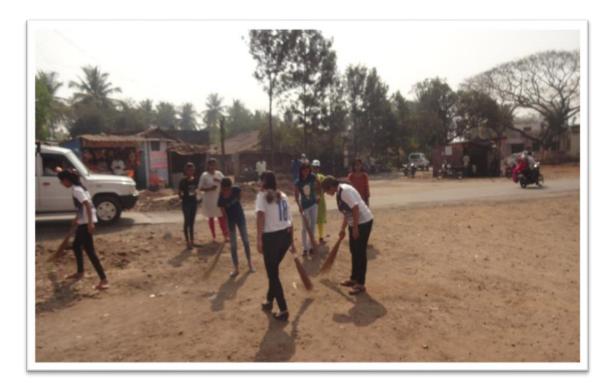

• **Details of Activity** : ``CLEAN INDIA'' Plastic free drive was arranged by Shivaji University, Kolhapur near Rankala lake. NSS coordinator departmental coordinators and NSS volunteers of BVCOEK participated in same along with NSS Unit of Shivaji University, Kolhapur. According to instructions from Dr. Abhay Jaybhaye (NSS Director Shivaji University Kolhapur), 04 NSS Volunteers from Bharati Vidyapeeth's college of Engineering, Kolhapur participated in above drive. In this drive Rankala Lake area was covered. Volunteers collected waste plastic bags, metals, glasses etc. These type of activities are useful to create awareness in young generation about their contribution to society

- Outcome of Activity: Volunteers understood role of individual in Clean India Mission
- Photo:

Plastic Waste Collection by NSS Volunteers

Inauguration of Drive-Hon.Dr.P.S.Patil (Pro-V.C.), Dr. Abhay Jaybhaye (Director-NSS)