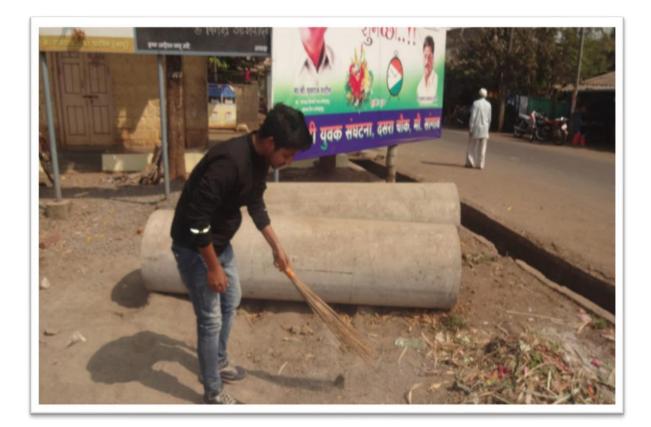

• **Details of Activity** : ``CLEAN INDIA'' Plastic free drive was arranged by Shivaji University, Kolhapur near Rankala lake. NSS coordinator departmental coordinators and NSS volunteers of BVCOEK participated in same along with NSS Unit of Shivaji University, Kolhapur. According to instructions from Dr. Abhay Jaybhaye (NSS Director Shivaji University Kolhapur), 04 NSS Volunteers from Bharati Vidyapeeth's college of Engineering, Kolhapur participated in above drive. In this drive Rankala Lake area was covered. Volunteers collected waste plastic bags, metals, glasses etc. These type of activities are useful to create awareness in young generation about their contribution to society

- Outcome of Activity: Volunteers understood role of individual in Clean India Mission
- Photo:

Plastic Waste Collection by NSS Volunteers

Inauguration of Drive-Hon.Dr.P.S.Patil (Pro-V.C.), Dr. Abhay Jaybhaye (Director-NSS)