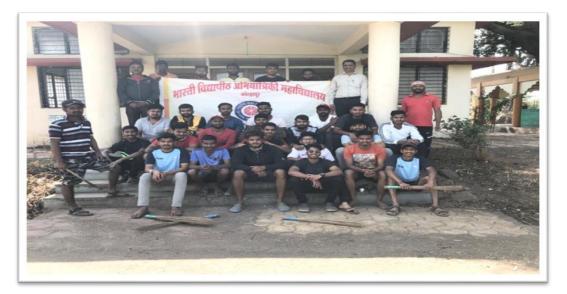

• Organizing Department :NSS unit Shivaji University and NSS Unit BVCOEK

• Name of Activity : ``CLEAN INDIA'' Drive by, Ministry of Youth Affairs & Sports in Kolhapur City.

- **Date of Activity** : 29/10/2021.
- No. of Participants :NSS VOLUNTEERS

• **Details of Activity** : ``CLEAN INDIA'' Plastic free drive was arranged by Shivaji University, Kolhapur near Rankala lake. NSS coordinator departmental coordinators and NSS volunteers of BVCOEK participated in same along with NSS Unit of Shivaji University, Kolhapur. According to instructions from Dr. Abhay Jaybhaye (NSS Director Shivaji University Kolhapur), 04 NSS Volunteers from Bharati Vidyapeeth's college of Engineering, Kolhapur participated in above drive. In this drive Rankala Lake area was covered. Volunteers collected waste plastic bags, metals, glasses etc. These type of activities are useful to create awareness in young generation about their contribution to society