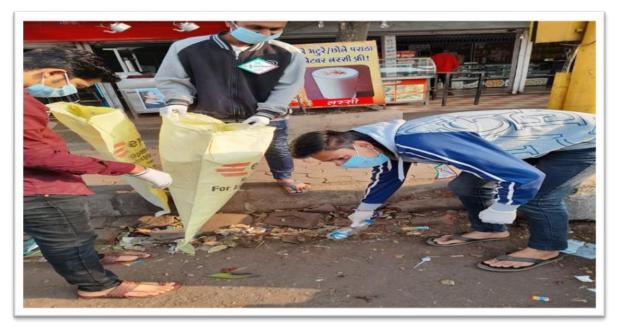

• **Details of Activity** : ``CLEAN INDIA'' Plastic free drive was arranged by Shivaji University, Kolhapur near Rankala lake. NSS coordinator departmental coordinators and NSS volunteers of BVCOEK participated in same along with NSS Unit of Shivaji University, Kolhapur. According to instructions from Dr. Abhay Jaybhaye (NSS Director Shivaji University Kolhapur), 04 NSS Volunteers from Bharati Vidyapeeth's college of Engineering, Kolhapur participated in above drive. In this drive Rankala Lake area was covered. Volunteers collected waste plastic bags, metals, glasses etc. These type of activities are useful to create awareness in young generation about their contribution to society

- Outcome of Activity: Volunteers understood role of individual in Clean India Mission
- Photo:

Plastic Waste Collection by NSS Volunteers

Inauguration of Drive-Hon.Dr.P.S.Patil (Pro-V.C.), Dr. Abhay Jaybhaye (Director-NSS)