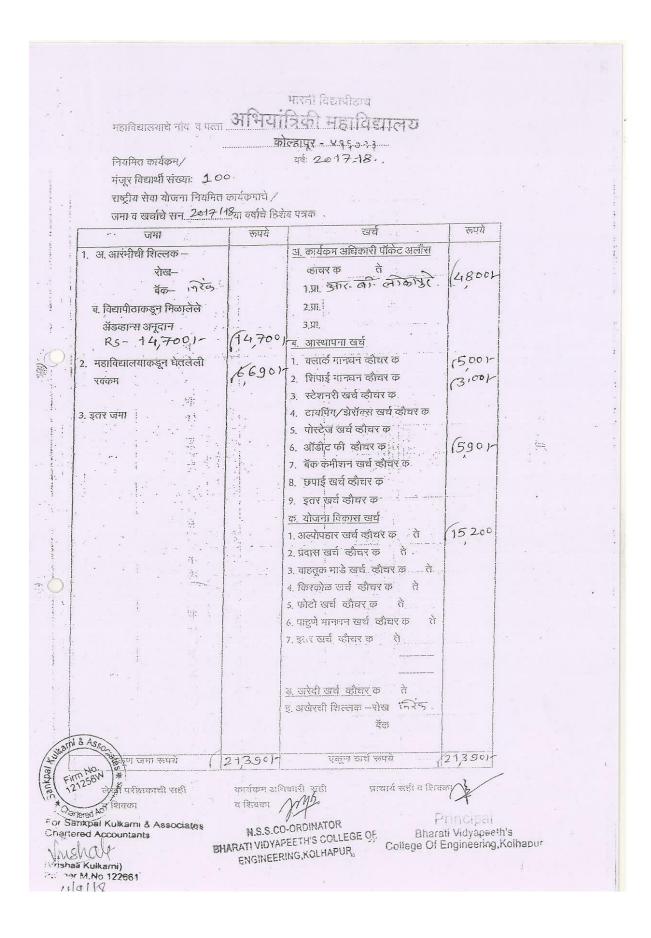

### **Report on Environmental Promotional activities beyond the campus**

M.A., LL. B., Ph. D.

| Sr.<br>No. | Particulars                                                                 | Page No. |
|------------|-----------------------------------------------------------------------------|----------|
|            | Academic Year- 2021-22                                                      |          |
| 1.         | Clean India Drive by Ministry of Youth Affairs & Sports in Kolhapur City    | 3        |
| 2.         | Programme Under Azadi Ka Amrut mahostav Plastic free & Cleanliness Drive a  | 11       |
|            | Market Place R.K.Nagar Kolhapur                                             |          |
| 3.         | Swachhata Abhiyan from NH-4 highway to Kaneriwadi village Kolhapur          | 17       |
| 4.         | Cleanliness Drive at Kaneriwadi                                             | 18       |
| 5.         | Organization of cleaning program at Kaneriwadi lake Kolhapur                | 19       |
| 6.         | Cleanliness Drive at Veer Shiva Kashid Samadhi Parisar Panahala             | 32       |
|            | Academic Year- 2020-21                                                      |          |
| 7.         | Organization of Cleaning camp at Ankalkhop, Tal. Palus, DistSangli          | 40       |
| 8.         | Organization of "Plastic Free Drive" In Kolhapur City                       | 44       |
|            | Academic Year- 2019-20                                                      |          |
| 9.         | Organization of Gram Swachhata Abhiyan                                      | 47       |
| 10.        | Organization of Rally for Social Awareness                                  | 61       |
| 11.        | Watering to 500 mango trees, planted by village Grampanchyat                | 63       |
| 12.        | Organization of Cleanliness program at Panahala fort Kolhapur               | 71       |
| 13.        | Organization of Rehabilitation work at Ankalkhop village in Sangli district | 78       |
|            | after heavy rainfall & flood                                                |          |