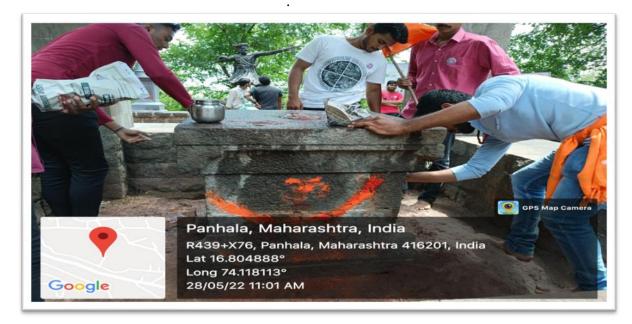

ame of Activity : Programme Under, `Azadi Ka Amrut Mahotsav'' Cleanliness Drive At, `Veer Shiva Kashid Samadhi Parisar''. Village -Nebapur. Tal-

Panhala

BHARATI

• **Date of Activity:** 28/05/2022

VIDYAPEETH

• No. of Participants: Student, faculty & All NSS volunteers.

• **Details of Activity:** On occasion of `75 Years Completion of Indian Independence' NSS Unit of BVCOEK arranged Cleanliness Drive Programme Under ``Azadi Ka Amrut mahostav' 'at Village- Nebapur, Tal-Panhala Kolhapur. All NSS Volunteers and NSS coordinator Mr.R.B.Lokapure, Mr.R.R.Suryawanshi, Mr.A.A.Tiwari and Mr.V.D. Chougale participated in this drive. Area near 'Veer Shiva Kashid Samadhi Parisar' was cleaned properly by coordinators and volunteers.



NSS Volunteers at Veer Shiva Kashid Samadhi, Nebapur Panhala





NSS Volunteers Cleaning Samadhi Parisarat Nebapur Panahala.





NSS Volunteers at Samadhi Parisar at Nebapur Panahala

Jum

NSS Coordinator

Principal



## CERTIFICATE OF APPRECIATION

This certificate has been awarded to NSS team Bharati Vidyapeeth'scollege of Engineering Kolhapur for conducting cleanliness drive at,'Veer Shiva Kashid Samadhi Parisar' Village –Nebapur Tal-Panhala Kolhapur on 28<sup>th</sup> May 2022.Weappreciate the efforts taken by your NSS team and organization for contribution for cleanliness drive and creating awareness in young minds regarding spiritual and holistic approach.



सरपंच ग्रामपंचायत नेवापूर ता. पन्हाळा, जि. कीत्हापूर.

# BHARATI VIDYAPEETH'S COLLEGE OF ENGINEERING, KOLHAPUR.

## REGULAR ACTIVITY ATTENDANCE OF NSS VOLUNTEERS -YEAR=2021/22.

| Sr.<br>