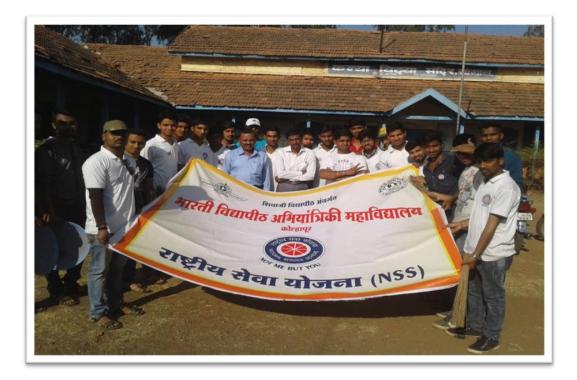

• Organizing Department :NSS unit Shivaji University and NSS Unit BVCOEK

• Name of Activity : ``CLEAN INDIA'' Drive by, Ministry of Youth Affairs & Sports in Kolhapur City.

- **Date of Activity** : 29/10/2021.
- No. of Participants :NSS VOLUNTEERS

• **Details of Activity** : ``CLEAN INDIA'' Plastic free drive was arranged by Shivaji University, Kolhapur near Rankala lake. NSS coordinator departmental coordinators and NSS volunteers of BVCOEK participated in same along with NSS Unit of Shivaji University, Kolhapur. According to instructions from Dr. Abhay Jaybhaye (NSS Director Shivaji University Kolhapur), 04 NSS Volunteers from Bharati Vidyapeeth's college of Engineering, Kolhapur participated in above drive. In this drive Rankala Lake area was covered. Volunteers collected waste plastic bags, metals, glasses etc. These type of activities are useful to create awareness in young generation about their contribution to society