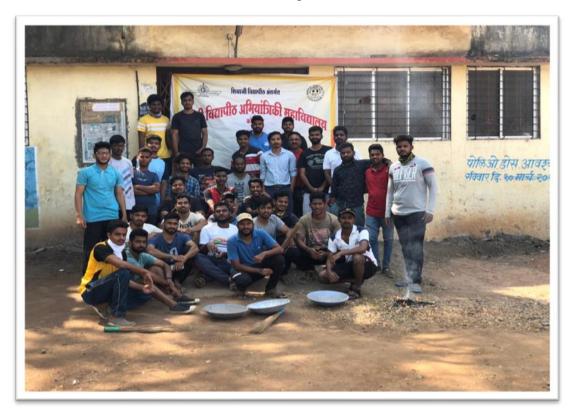

• Organizing Department :NSS unit Shivaji University and NSS Unit BVCOEK

• Name of Activity : ``CLEAN INDIA'' Drive by, Ministry of Youth Affairs & Sports in Kolhapur City.

- **Date of Activity** : 29/10/2021.
- No. of Participants :NSS VOLUNTEERS

• **Details of Activity** : ``CLEAN INDIA'' Plastic free drive was arranged by Shivaji University, Kolhapur near Rankala lake. NSS coordinator departmental coordinators and NSS volunteers of BVCOEK participated in same along with NSS Unit of Shivaji University, Kolhapur. According to instructions from Dr. Abhay Jaybhaye (NSS Director Shivaji University Kolhapur), 04 NSS Volunteers from Bharati Vidyapeeth's college of Engineering, Kolhapur participated in above drive. In this drive Rankala Lake area was covered. Volunteers collected waste plastic bags, metals, glasses etc. These type of activities are useful to create awareness in young generation about their contribution to society