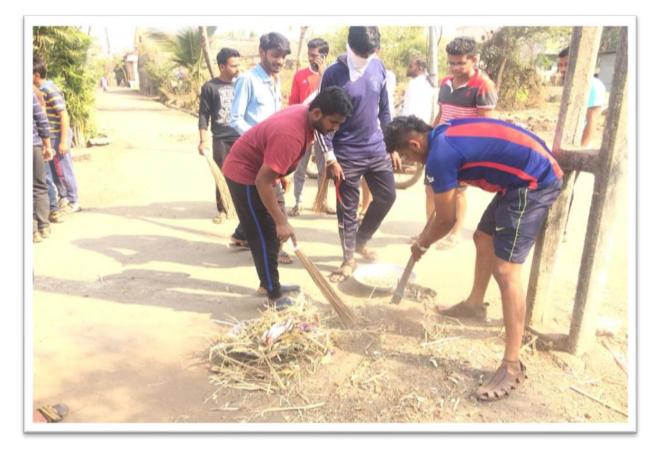

• **Details of Activity** : ``CLEAN INDIA'' Plastic free drive was arranged by Shivaji University, Kolhapur near Rankala lake. NSS coordinator departmental coordinators and NSS volunteers of BVCOEK participated in same along with NSS Unit of Shivaji University, Kolhapur. According to instructions from Dr. Abhay Jaybhaye (NSS Director Shivaji University Kolhapur), 04 NSS Volunteers from Bharati Vidyapeeth's college of Engineering, Kolhapur participated in above drive. In this drive Rankala Lake area was covered. Volunteers collected waste plastic bags, metals, glasses etc. These type of activities are useful to create awareness in young generation about their contribution to society

- Outcome of Activity: Volunteers understood role of individual in Clean India Mission
- Photo:

Plastic Waste Collection by NSS Volunteers

Inauguration of Drive-Hon.Dr.P.S.Patil (Pro-V.C.), Dr. Abhay Jaybhaye (Director-NSS)