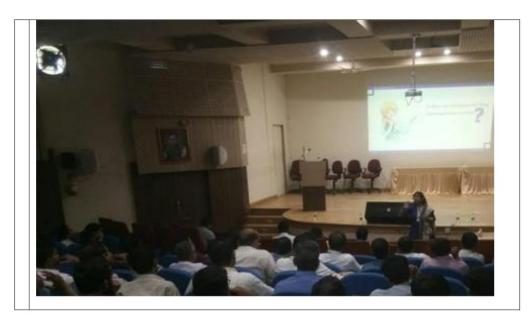

• Photo gallery of Session:

Mr. P.B.Patole Coordinator

Dr. V.R.Ghorpade Principal

Date: 25/02/2019

To, Mrs. Pooja Bhutt MYCrave Consultancy and Services, Vadodara, Gujarat