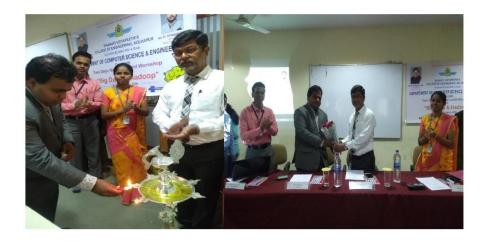

### • Photos:

Inaugural Function of 2 days' Workshop cum Championship on "Big Data & Hadoop"

Certificates distribution to merit students at the end of workshop

Prize Distribution Ceremony of Winners at IIT, Roorkee

Mr. A. Shashank, Revert Technology Pvt. Ltd., New Delhi was resource person of the training. All registered students of BE class were present. Training started with Lord Sarswati Poojan and Deep Prajwalan. Respected principal Dr. V. R. Ghorpade sir addressed all students about availability of value added programmers in our departmentwhere in the students are getting trained well to enhance their curriculum. Mrs. S. M. Mulla - Head of CSE dept., gave introduction of chief guests and shared valuable information about current trends in data analytics in front of students. Also she explored the contents of the workshop which is focused on Big Data and Hadoop. All faculty members of the department were also present for the inaugural function which is conducted in Central Computing Facility. Workshop was organized on Thursday and Friday of the week. Total 33 students participated in workshop.