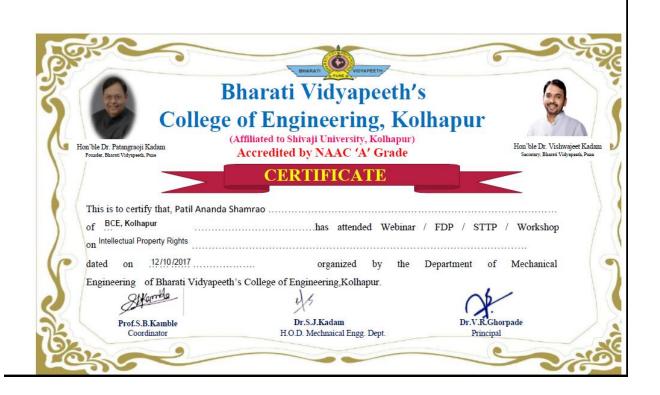

Faculty Coordinator Mr. P. A. Kharade H.O.D Mrs. S. M. Mulla

- Organizing Department: Civil Engineering Department.
- Name of Activity: Faculty Development Program of duration Two Days On "Application on GIS and remote sensing technology using QGIS" Under Lead College Activity.
- Name of Coordinator: Prof.V.V.Mane and Prof. V. S.Tiware
- Name of Resource Person: Dr. A. A. Lole, Sanjay Ghodawat Institute, Kolhapur.
- **Date of Activity**:  $26^{th} 27^{th}$  December 2017.
- Participants: Faculty, P.G. and U.G. students from various colleges and universities.
- Details of Activity: A two days FDP was organized at 26<sup>st</sup> and 27<sup>th</sup> January,2017 on subject "Application on GIS and remote sensing technology using QGIS" by Department of Civil Engineering. Dr. A. A. Lole, Sanjay Ghodawat Institute ,Kolhapur conducted hands on training on QGIS software. In this, participants learned to prepare activities by using software.
- **Details of Activity**: In this Two days FDP speaker has covered following points:
  - i) Introduction to GIS, Remote sensing.
  - ii) Introduction to detailed handling of QGIS software.
  - iii) Spatial analysis
    - a) Raster analysis
    - b) Vector Analysis.
  - iv) Terrain Analysis.
    - a) Slope, Hills Shed analysis.
    - b) Aspect, Relief analysis.
  - v) Contour mapping.
  - vi) Introduction to Grass plug-in and Water shed Delineation.