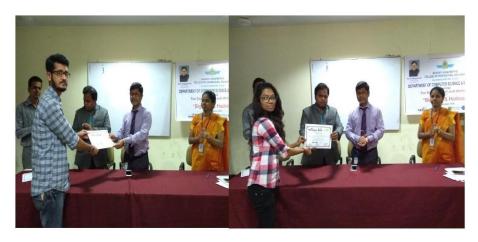

### • Photos:

Inaugural Function of 2 days' Workshop cum Championship on "Big Data & Hadoop"

Certificates distribution to merit students at the end of workshop

Prize Distribution Ceremony of Winners at IIT, Roorkee

Winners Team along with trophies

HOD-CSE Mrs. S. M. Mulla

PRINCIPAL Dr. Vijay R. Ghorpade BV/10EK/1289A/2017-18 Date. 12/2/2019

To

Mr. A. Shashank,

Revert Technology Pvt. Ltd.,

New Delhi.

Subject :- Invitation as a resource person for workshop on "Big data & Hadoop"