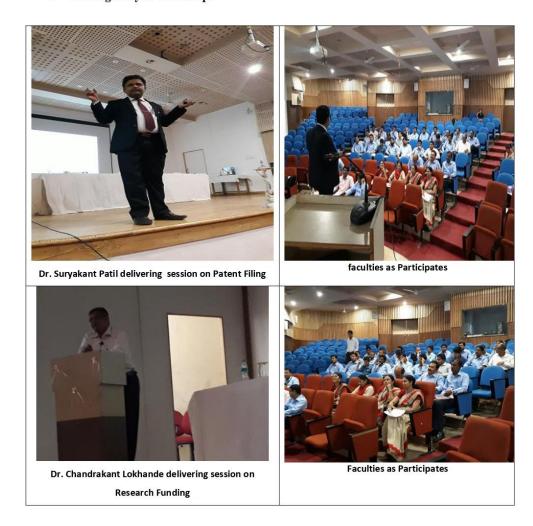

elopment & IPR) PICT, Pune and C.E.O PSP-IP (Patent Support People). Guidelines on Intellectual Property Right, importance's and process of Patent Filing where shared on the day of workshop. The resource person on 13<sup>th</sup> December 2017 was Dr. C.D.Lokhande, Research Director, D.Y.Patil University. Guidelines on various funding agencies, procedure to apply and acquire research grants where shared on the day of workshop.

#### Outcome of Activity:

- 1. Faculties are able to understand importance and process of Patent filing.
- 2. Faculties are able to know about various funding agencies
- 3. Faculties are able to understand procedure to apply and acquire research grants
- 4. Faculties are able to understand procedure to carry out research projects.

#### Photo gallery of workshop:



Mr. Sanjay S. Pawar Co-ordinator Dr. Vijay R. Ghorpade Principal

ISTE STTP- Patent Filing
Bharati Vidyapeeth's College Of Engineering, Kolhapur. Teaching Faculty November 2017

Date 12/12/2019

| Name Of The Faculty              | Designation                       | Sign