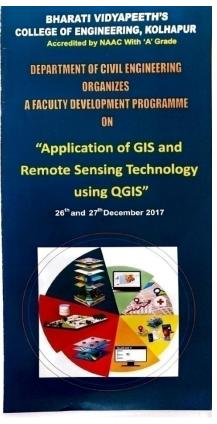

## BHARATI VIDYAPEETH'S COLLEGE OF ENGINEERING, KOLHAPUR DEPARTMENT OF CIVIL ENGINEERING

Two Days Faculty Development Programme on 
"Application of GIS and Remote Sensing Technology using QGIS."

Faculty Coordinator Mr. P. A. Kharade H.O.D Mrs. S. M. Mulla

- Organizing Department: Civil Engineering Department.
- Name of Activity: Faculty Development Program of duration Two Days On "Application on GIS and remote sensing technology using QGIS" Under Lead College Activity.
- Name of Coordinator: Prof.V.V.Mane and Prof. V. S.Tiware
- Name of Resource Person: Dr. A. A. Lole, Sanjay Ghodawat Institute, Kolhapur.
- **Date of Activity**:  $26^{th} 27^{th}$  December 2017.
- Participants: Faculty, P.G. and U.G. students from various colleges and universities.
- Details of Activity: A two days FDP was organized at 26<sup>st</sup> and 27<sup>th</sup> January,2017 on subject "Application on GIS and remote sensing technology using QGIS" by Department of Civil Engineering. Dr. A. A. Lole, Sanjay Ghodawat Institute ,Kolhapur conducted hands on training on QGIS software. In this, participants learned to prepare activities by using software.
- **Details of Activity**: In this Two days FDP speaker has covered following points:
  - i) Introduction to GIS, Remote sensing.
  - ii) Introduction to detailed handling of QGIS software.
  - iii) Spatial analysis
    - a) Raster analysis
    - b) Vector Analysis.
  - iv) Terrain Analysis.
    - a) Slope, Hills Shed analysis.
    - b) Aspect, Relief analysis.
  - v) Contour mapping.
  - vi) Introduction to Grass plug-in and Water shed Delineation.