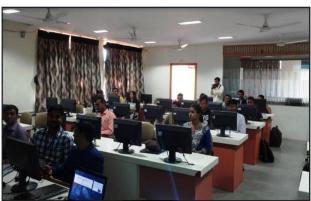

• Names of Resource Persons :Mr. A. Shashank

• Date of Activity :15<sup>th</sup> and 16<sup>th</sup> Feb. 2018

Participants : B.E. Students and Faculties

• Details of Activity:

Two days' national level workshop cum championship on topic "Big Data & Hadoop" is conducted on 15<sup>th</sup> and 16<sup>th</sup> Feb. 2018. It is organized in collaboration with AppsFluxus-2018 and ED Cell of IIT Roorkee.

Mr. A. Shashank, Revert Technology Pvt. Ltd., New Delhi was resource person of the training. All registered students of BE class were present. Training started with Lord Sarswati Poojan and Deep Prajwalan. Respected principal Dr. V. R. Ghorpade sir addressed all students about availability of value added programmers in our departmentwhere in the students are getting trained well to enhance their curriculum. Mrs. S. M. Mulla - Head of CSE dept., gave introduction of chief guests and shared valuable information about current trends in data analytics in front of students. Also she explored the contents of the workshop which is focused on Big Data and Hadoop. All faculty members of the department were also present for the inaugural function which is conducted in Central Computing Facility. Workshop was organized on Thursday and Friday of the week. Total 33 students participated in workshop.