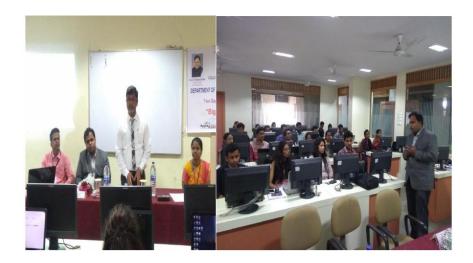

### • Photos:

Inaugural Function of 2 days' Workshop cum Championship on "Big Data & Hadoop"

Certificates distribution to merit students at the end of workshop

Prize Distribution Ceremony of Winners at IIT, Roorkee

Mr. A. Shashank, Revert Technology Pvt. Ltd., New Delhi was resource person of the training. All registered students of BE class were present. Training started with Lord Sarswati Poojan and Deep Prajwalan. Respected principal Dr. V. R. Ghorpade sir addressed all students about availability of value added programmers in our departmentwhere in the students are getting trained well to enhance their curriculum. Mrs. S. M. Mulla - Head of CSE dept., gave introduction of chief guests and shared valuable information about current trends in data analytics in front of students. Also she explored the contents of the workshop which is focused on Big Data and Hadoop. All faculty members of the department were also present for the inaugural function which is conducted in Central Computing Facility. Workshop was organized on Thursday and Friday of the week. Total 33 students participated in workshop.