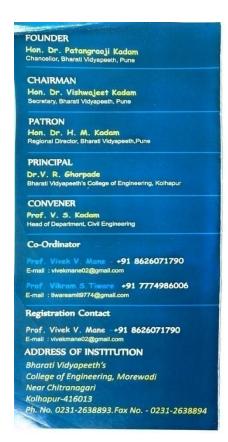

Faculty Coordinator Mr. P. A. Kharade H.O.D Mrs. S. M. Mulla

- Organizing Department: Civil Engineering Department.
- Name of Activity: Faculty Development Program of duration Two Days On "Application on GIS and remote sensing technology using QGIS" Under Lead College Activity.
- Name of Coordinator: Prof.V.V.Mane and Prof. V. S.Tiware
- Name of Resource Person: Dr. A. A. Lole, Sanjay Ghodawat Institute, Kolhapur.
- **Date of Activity**:  $26^{th} 27^{th}$  December 2017.
- Participants: Faculty, P.G. and U.G. students from various colleges and universities.
- Details of Activity: A two days FDP was organized at 26<sup>st</sup> and 27<sup>th</sup> January,2017 on subject "Application on GIS and remote sensing technology using QGIS" by Department of Civil Engineering. Dr. A. A. Lole, Sanjay Ghodawat Institute ,Kolhapur conducted hands on training on QGIS software. In this, participants learned to prepare activities by using software.
- **Details of Activity**: In this Two days FDP speaker has covered following points:
  - i) Introduction to GIS, Remote sensing.
  - ii) Introduction to detailed handling of QGIS software.
  - iii) Spatial analysis
    - a) Raster analysis
    - b) Vector Analysis.
  - iv) Terrain Analysis.
    - a) Slope, Hills Shed analysis.
    - b) Aspect, Relief analysis.
  - v) Contour mapping.
  - vi) Introduction to Grass plug-in and Water shed Delineation.

#### • Photos:

Prof. V.V.Mane Coordinators

Prof.V.S.Kadam H.O.D.

Dr.V.R.Ghorpade Principal