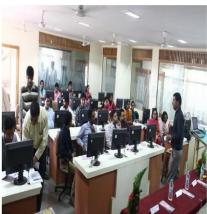

Mr. A. Shashank, Revert Technology Pvt. Ltd., New Delhi was resource person of the training. All registered students of BE class were present. Training started with Lord Sarswati Poojan and Deep Prajwalan. Respected principal Dr. V. R. Ghorpade sir addressed all students about availability of value added programmers in our departmentwhere in the students are getting trained well to enhance their curriculum. Mrs. S. M. Mulla - Head of CSE dept., gave introduction of chief guests and shared valuable information about current trends in data analytics in front of students. Also she explored the contents of the workshop which is focused on Big Data and Hadoop. All faculty members of the department were also present for the inaugural function which is conducted in Central Computing Facility. Workshop was organized on Thursday and Friday of the week. Total 33 students participated in workshop.

### • Photos:

Inaugural Function of 2 days' Workshop cum Championship on "Big Data & Hadoop"

Certificates distribution to merit students at the end of workshop

Prize Distribution Ceremony of Winners at IIT, Roorkee