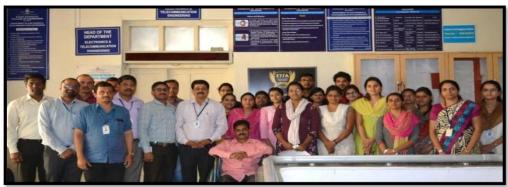

### • Photos:

Inaugural Function of 2 days' Workshop cum Championship on "Big Data & Hadoop"

Certificates distribution to merit students at the end of workshop

Prize Distribution Ceremony of Winners at IIT, Roorkee

Winners Team along with trophies

HOD-CSE Mrs. S. M. Mulla

PRINCIPAL Dr. Vijay R. Ghorpade BV/10EK/1289A/2017-18 Date. 12/2/2019

To

Mr. A. Shashank,

Revert Technology Pvt. Ltd.,

New Delhi.

Subject :- Invitation as a resource person for workshop on "Big data & Hadoop"