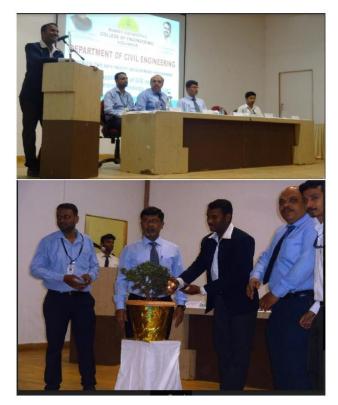

### • Photos:

Inaugural Function of 2 days' Workshop cum Championship on "Big Data & Hadoop"

Certificates distribution to merit students at the end of workshop

Prize Distribution Ceremony of Winners at IIT, Roorkee

Winners Team along with trophies

HOD-CSE Mrs. S. M. Mulla

PRINCIPAL Dr. Vijay R. Ghorpade BV/10EK/1289A/2017-18 Date. 12/2/2019

To

Mr. A. Shashank,

Revert Technology Pvt. Ltd.,

New Delhi.

Subject :- Invitation as a resource person for workshop on "Big data & Hadoop"

Faculty Coordinator Mr. P. A. Kharade H.O.D Mrs. S. M. Mulla

- Organizing Department: Civil Engineering Department.
- Name of Activity: Faculty Development Program of duration Two Days On "Application on GIS and remote sensing technology using QGIS" Under Lead College Activity.
- Name of Coordinator: Prof.V.V.Mane and Prof. V. S.Tiware
- Name of Resource Person: Dr. A. A. Lole, Sanjay Ghodawat Institute, Kolhapur.
- **Date of Activity**:  $26^{th} 27^{th}$  December 2017.
- Participants: Faculty, P.G. and U.G. students from various colleges and universities.
- Details of Activity: A two days FDP was organized at 26<sup>st</sup> and 27<sup>th</sup> January,2017 on subject "Application on GIS and remote sensing technology using QGIS" by Department of Civil Engineering. Dr. A. A. Lole, Sanjay Ghodawat Institute ,Kolhapur conducted hands on training on QGIS software. In this, participants learned to prepare activities by using software.
- **Details of Activity**: In this Two days FDP speaker has covered following points:
  - i) Introduction to GIS, Remote sensing.
  - ii) Introduction to detailed handling of QGIS software.
  - iii) Spatial analysis
    - a) Raster analysis
    - b) Vector Analysis.
  - iv) Terrain Analysis.
    - a) Slope, Hills Shed analysis.
    - b) Aspect, Relief analysis.
  - v) Contour mapping.
  - vi) Introduction to Grass plug-in and Water shed Delineation.

#### • Photos:

Prof. V.V.Mane Coordinators

Prof.V.S.Kadam H.O.D.

Dr.V.R.Ghorpade Principal