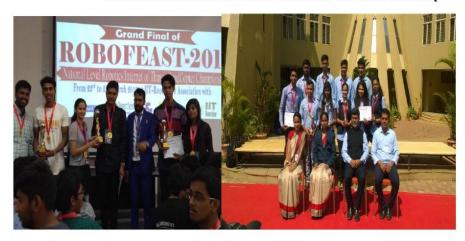

Grand Finale held from 23rd March to 25th March, 2018 at IIT Roorkee during Cognizance'18. Selected students participated in AppsFluxus-2018 which has brought students from all over the country together to participate in the celebration of knowledge and creative extravagance along with experts from the fields of academic as well as industry. 10 students were participated in grand finale round of championship held at IIT, Roorkee. Out of it 3 teams of 6 students got first, second and third no. of trophies with certificates. Following Students are the winners of championship on Big Data & Hadoop.

| Prize | Names of the students  |  |
|-------|------------------------|--|
| 1     | Ms. Balanna Sonal B.   |  |
|       | Mr. Tejas Mudholkar    |  |
| 2     | Ms. Supriya Jagtap     |  |
|       | Mr. Rushikesh Konapure |  |
| 3     | Mr. Padaval Pratik P.  |  |
|       | Mr. Ajay Rege          |  |

### • Photos:

Inaugural Function of 2 days' Workshop cum Championship on "Big Data & Hadoop"

Certificates distribution to merit students at the end of workshop

Prize Distribution Ceremony of Winners at IIT, Roorkee

Winners Team along with trophies

HOD-CSE Mrs. S. M. Mulla

PRINCIPAL Dr. Vijay R. Ghorpade BV/10EK/1289A/2017-18 Date. 12/2/2019

To

Mr. A. Shashank,

Revert Technology Pvt. Ltd.,

New Delhi.

Subject :- Invitation as a resource person for workshop on "Big data & Hadoop"