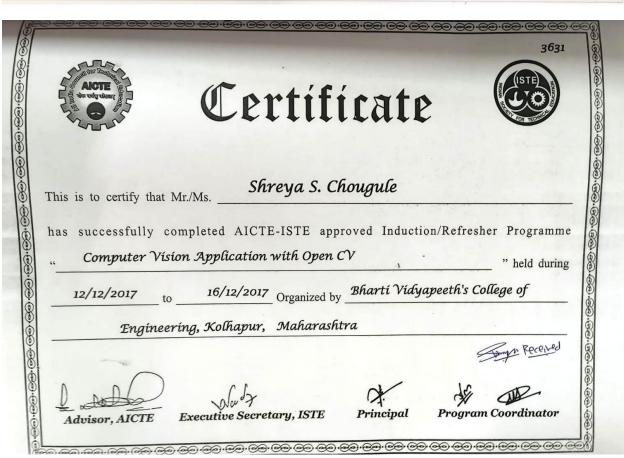

----|-------------------------------------------|
| This is to certify that | t Mr./Ms. <b>Yashawan</b>                         | t S. Jagadale |                | 9.69                                      |
|                         | completed AICTE-ISTE apsion Application with Open |               | on/Refresher   | Programme (1)                             |
| 12/12/2017 t            | o16/12/2017 Organized                             | Bhartí Vidyo  | peeth's Colleg | ge of                                     |
| Engine                  | ering, Kolhapur, Maharas                          | htra          |                |                                           |
|                         | See It                                            | <b>A</b>      | <b>X</b>       | , (S) |





• Organizing Department: Mechanical Engineering

Name of Activity: Intellectual Property Rights

• Name of Coordinator: Mr. P. B. Patole

Name of Resource Person: Mr. Dhruv Brahmbhatt MYCrave Consultancy and Services,
 Vadodara, Gujarat

• Date of Activity: 12th Oct. 2017

• Participants: Faculty members, Third and Final year students.

Details of Activity: A offline session "Intellectual Property Rights" was organized by
Mechanical Engineering BVCOE Kolhapur, to guide faculty members, third and final
year students regarding awareness of IPR and Patent drafting. The session speaker for the
activity was Mr. Dhruv Brahmbhatt MYCrave Consultancy and Services, Vadodara,
Gujarat.

#### Objective of Activity:

The main objective of this activity is to create and motivate awareness of innovat