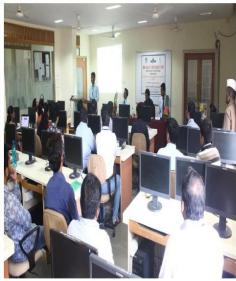

Mr. A. Shashank, Revert Technology Pvt. Ltd., New Delhi was resource person of the training. All registered students of BE class were present. Training started with Lord Sarswati Poojan and Deep Prajwalan. Respected principal Dr. V. R. Ghorpade sir addressed all students about availability of value added programmers in our departmentwhere in the students are getting trained well to enhance their curriculum. Mrs. S. M. Mulla - Head of CSE dept., gave introduction of chief guests and shared valuable information about current trends in data analytics in front of students. Also she explored the contents of the workshop which is focused on Big Data and Hadoop. All faculty members of the department were also present for the inaugural function which is conducted in Central Computing Facility. Workshop was organized on Thursday and Friday of the week. Total 33 students participated in workshop.

### • Photos:

Inaugural Function of 2 days' Workshop cum Championship on "Big Data & Hadoop"

Certificates distribution to merit students at the end of workshop

Prize Distribution Ceremony of Winners at IIT, Roorkee