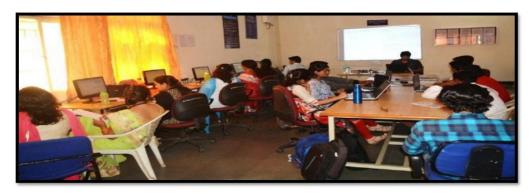

### • Photos:

Inaugural Function of 2 days' Workshop cum Championship on "Big Data & Hadoop"

Certificates distribution to merit students at the end of workshop

Prize Distribution Ceremony of Winners at IIT, Roorkee

Winners Team along with trophies

HOD-CSE Mrs. S. M. Mulla

PRINCIPAL Dr. Vijay R. Ghorpade BV/10EK/1289A/2017-18 Date. 12/2/2019

To

Mr. A. Shashank,

Revert Technology Pvt. Ltd.,

New Delhi.

Subject :- Invitation as a resource person for workshop on "Big data & Hadoop"