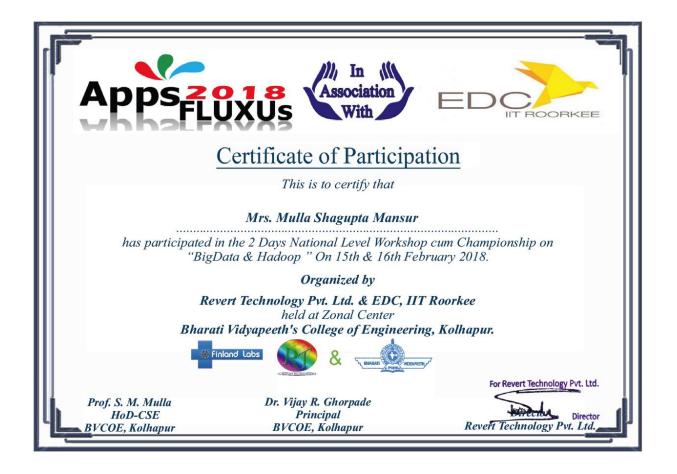

• Organizing Department : Computer Science & Engineering

• Name of Activity : Two days' national level workshop cum championship on

"Big Data & Hadoop"

Names of Coordinators
 :Mrs. S. M. Mulla & Mr. P. A. Kharade

• Names of Resource Persons :Mr. A. Shashank

• Date of Activity :15<sup>th</sup> and 16<sup>th</sup> Feb. 2018

Participants : B.E. Students and Faculties

• Details of Activity:

Two days' national level workshop cum championship on topic "Big Data & Hadoop" is conducted on 15<sup>th</sup> and 16<sup>th</sup> Feb. 2018. It is organized in collaboration with AppsFluxus-2018 and ED Cell of IIT Roorkee.

Mr. A. Shashank, Revert Technology Pvt. Ltd., New Delhi was resource person of the training. All registered students of BE class were present. Training started with Lord Sarswati Poojan and Deep Prajwalan. Respected principal Dr. V. R. Ghorpade sir addressed all students about availability of value added programmers in our departmentwhere in the students are getting trained well to enhance their curriculum. Mrs. S. M. Mulla - Head of CSE dept., gave introduction of chief guests and shared valuable information about current trends in data analytics in front of students. Also she explored the contents of the workshop which is focused on Big Data and Hadoop. All faculty members of the department were also present for the inaugural function which is conducted in Central Computing Facility. Workshop was organized on Thursday and Friday of the week. Total 33 students participated in workshop.