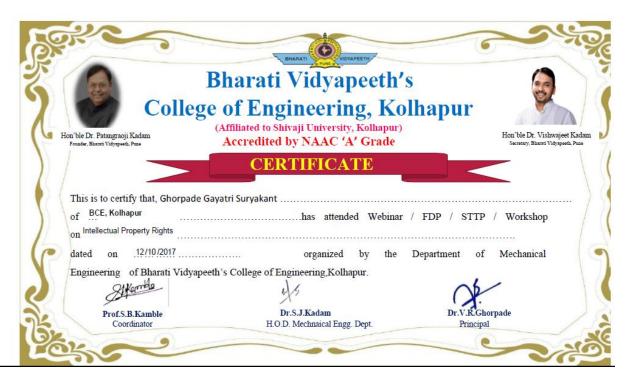

Faculty Coordinator Mr. P. A. Kharade H.O.D Mrs. S. M. Mulla

- Organizing Department: Civil Engineering Department.
- Name of Activity: Faculty Development Program of duration Two Days On "Application on GIS and remote sensing technology using QGIS" Under Lead College Activity.
- Name of Coordinator: Prof.V.V.Mane and Prof. V. S.Tiware
- Name of Resource Person: Dr. A. A. Lole, Sanjay Ghodawat Institute, Kolhapur.
- **Date of Activity**:  $26^{th} 27^{th}$  December 2017.
- Participants: Faculty, P.G. and U.G. students from various colleges and universities.
- Details of Activity: A two days FDP was organized at 26<sup>st</sup> and 27<sup>th</sup> January,2017 on subject "Application on GIS and remote sensing technology using QGIS" by Department of Civil Engineering. Dr. A. A. Lole, Sanjay Ghodawat Institute ,Kolhapur conducted hands on training on QGIS software. In this, participants learned to prepare activities by using software.
- **Details of Activity**: In this Two days FDP speaker has covered following points:
  - i) Introduction to GIS, Remote sensing.
  - ii) Introduction to detailed handling of QGIS software.
  - iii) Spatial analysis
    - a) Raster analysis
    - b) Vector Analysis.
  - iv) Terrain Analysis.
    - a) Slope, Hills Shed analysis.
    - b) Aspect, Relief analysis.
  - v) Contour mapping.
  - vi) Introduction to Grass plug-in and Water shed Delineation.