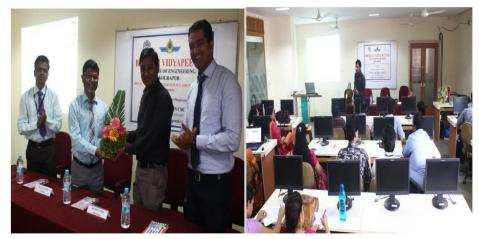

### • Photos:

Inaugural Function of 2 days' Workshop cum Championship on "Big Data & Hadoop"

Certificates distribution to merit students at the end of workshop

Prize Distribution Ceremony of Winners at IIT, Roorkee