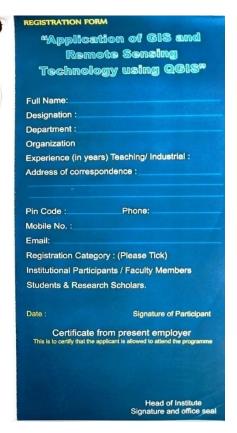

## BHARATI VIDYAPEETH'S COLLEGE OF ENGINEERING, KOLHAPUR DEPARTMENT OF CIVIL ENGINEERING

Two Days Faculty Development Programme on 
"Application of GIS and Remote Sensing Technology using QGIS."

### SCHEDULE FOR PROGRAMME

| Day        | Time                   | Particulars                                   |  |  |
|------------|------------------------|-----------------------------------------------|--|--|
| 26/12/2017 | 9.00am to<br>10.00am   | Registration and Tea                          |  |  |
|            | 10.00am-<br>10:30am    | Inaugural function                            |  |  |
|            | 10.20                  | Session I                                     |  |  |
|            | 10.30 am to<br>1.00 pm | Introduction to Remote Sensing and GI         |  |  |
|            | 1.00 pm to 2.00 pm     | Lunch                                         |  |  |
|            | 0.00                   | Session II                                    |  |  |
|            | 2.00 pm to<br>4.30 pm  | Georeferencing and Google integration in QGIS |  |  |
| 27/12/2017 | 10.00                  | Session III                                   |  |  |
|            | 10.00 am to<br>1.00 pm | Spatial Analysis and Terrain Analysis         |  |  |
|            | 1.00 pm to<br>2.00 pm  | Lunch                                         |  |  |
|            | •                      | Session IV                                    |  |  |
|            | 2.00 am to             | Contour mapping and Watershed                 |  |  |
|            | 4.30 pm                | delineation                                   |  |  |

## "Application of GIS and Remote Sensing Technology using QGIS."