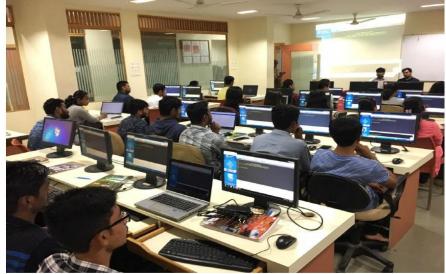

• Organizing Department : Computer Science & Engineering

Name of Activity : One Week Faculty Development Programme on

"Educational Video Creation (E- Content Development)"

Date of Activity: 5<sup>th</sup> June 2020 To 10<sup>th</sup> June 2020

• No. of Participants : 100 (Faculty from Various colleges)

• Resource Person : Dr. Bagwan Ghute, Dr. Dattta Sawant, Mr. Dhanaji Patil

Assistant Professor, Toshiwal Arts, Commerce and

Science College Sengaon, Dist: Hingoli

### Details of Activity:

Dr. Bagwan Ghute, Dr. Dattta Sawant, Mr. Dhanaji Patil, Assistant Professor, Toshiwal Arts, Commerce and Science College Sengaon, Dist: Hingoli were resource person of the Faculty Development Programme. All registered Participant were present. Workshop was started with Welcome Speech by . Mrs. S. M. Mulla, Respected principal Dr. Vijay R. Ghorpade sir had delivered his thoughts on importance of E- content Development for Faculties to boost their skills. Mrs. S. M. Mulla - Head of CSE dept., introduced profile of the trainerand gave brief exposure to use of Video creating softwares. Also she explored the use various software of the FDP.

Resource Persons taught use of following Softwares of E-Content Development during Programme.

- A-Powersoft
- Movavi screen recorder
- Screen Cast
- Filmora
- All faculty members of the department were also present for the inaugural function which is conducted online using google meet. Programme was organized from5<sup>th</sup>
   June 2020 to 10<sup>th</sup> June 2020. Total 100 faculty members participated in this Faculty development Programme.