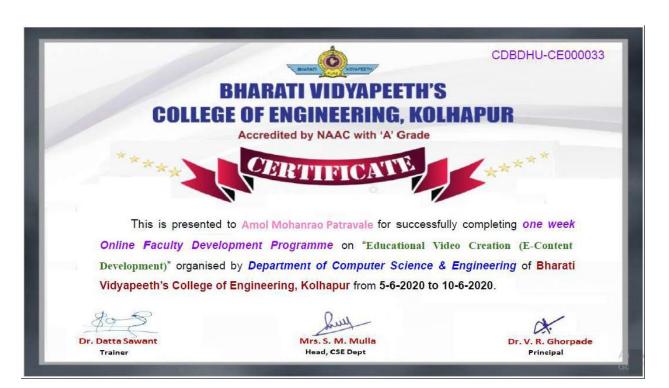

Mr. Jay Mishra coveredfollowing points of Python Programming during workshop.

- -Python Introduction
- -Installing Python/ Programming Basics
- -Gain knowledge of Regular Expressions, looping functions and concepts of OOP
- -Components and Functions
- -Data Science for Python
- -Mathematical and Scientific Computation with Python
- -Machine Learning with Python
- -Projects, Benefits, Future & Job Scope