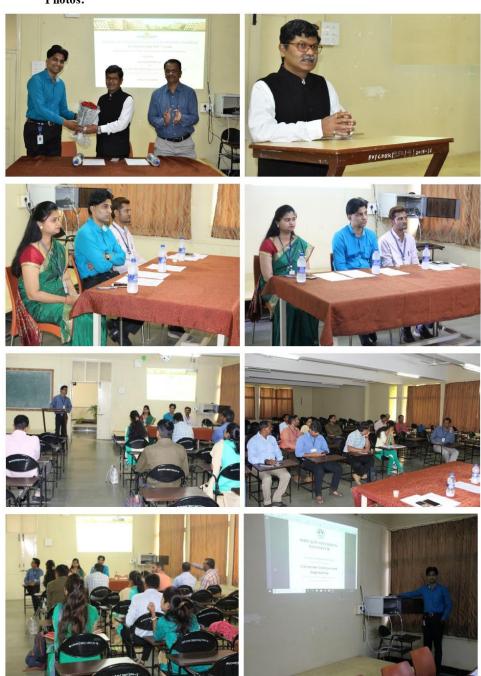

### Photos:

Que

HOD-CSE Mrs. S. M. Mulla 0

PRINCIPAL Dr. V. R. Ghorpade

Accredited by NAAC With 'A' Grade

Approved by AICTE, New Delhi & Affiliated to Shivaji University, Kolhapur

**FOUNDER & CHANCELLOR** 

Near Chitranagari, Kolhapur - 416013 (MS) DTE INSTITUTE CODE: EN-6288