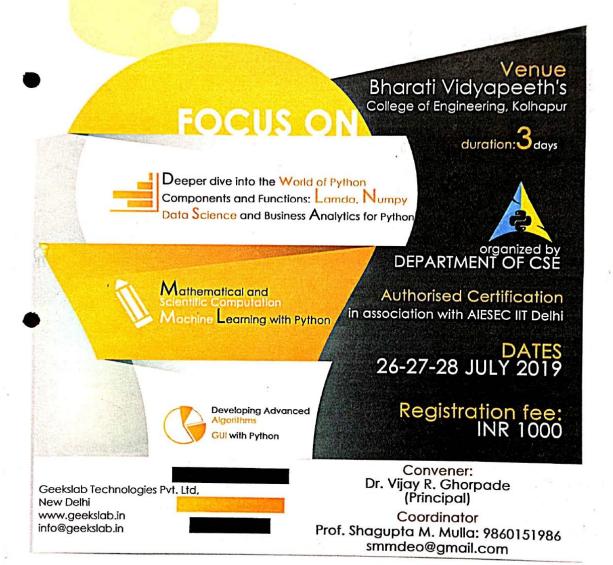

## DEPARTMENT OF COMPUTER SCIENCE AND ENGINEERING

Organizes One Week Online Faculty Development Programme on

**Educational Video Creation (E-Content Development)** 

Dates of FDP: 05th June 2020 to 10th June 2020

## **COURSE CONTENTS**

- Tools: Hard tools and Soft tools Video Shooting and Editing Video and Audio editing
- 0
- **Off face Video Making**
- □ Video Uploading

No Registration Fee, Only 100 Participants on FCFS Basis Detail schedule will convey on mail/WhatsApp

Click to register:

For Any Queries, Contact Coordinators

Mr. R. P. Mirajkar (9890098952) rahulmirajkar982@gmail.com Mr. P. A. Kharade (9881975757) pramodkharade@gmail.com

Convener Prof. S. M. Mulla **HoD-CSE** 

Guidance Dr. V. R. Ghorpade PRINCIPAL

Patron Dr. H. M. Kadam **REG. DIRECTOR** 