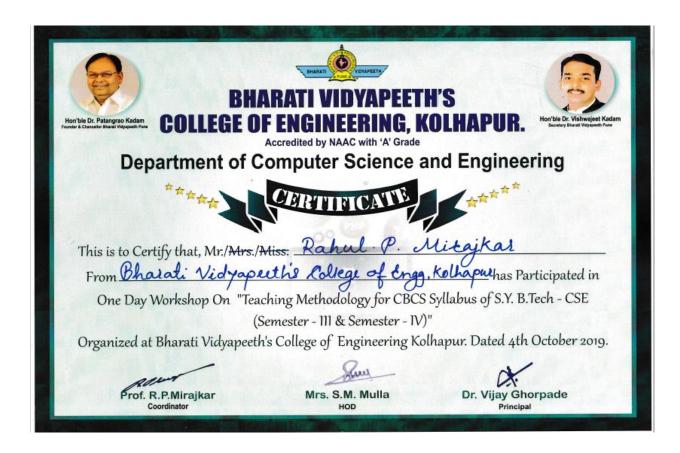

• Organizing Department : Computer Science & Engineering

Name of Activity : One Week Faculty Development Programme on

"Educational Video Creation (E- Content Development)"

Date of Activity: 5<sup>th</sup> June 2020 To 10<sup>th</sup> June 2020

Subject:- As a resource person for FDP on ""Educational Video Creation (E-Content Development)"

Dear Sir,

On behalf of Bharati Vidyapeeth's College of Engineering, Kolhapur, we wish to thank you for valuable contribution you made as a resource person for One Week Online Faculty Development Programme conducted on "Educational Video Creation (E-Content Development)" from 5th June 2020 TO 10th June 2020, as a great success.