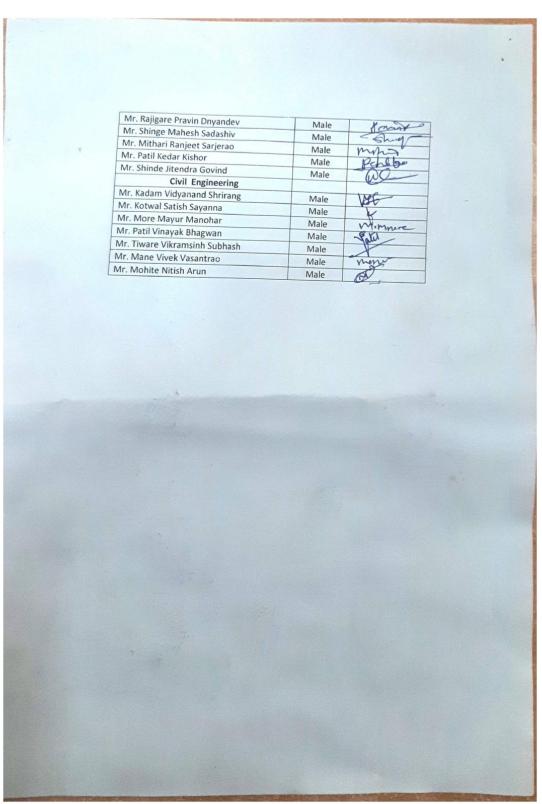

# BHARATI VIDYAPEETH'S COLLEGE OF ENGINEERING, KOLHAPUR DEPARTMENT OF COMPUTER SCIENCE & ENGINEERING 3 Days Workshop on "Python Programming-The Practical Approach" Association with GeeksLAB and AIESEC, IIT-Delhi

| 1     |                           |            | tion with GeeksLAB and        | AIESEC, I                               | i - Deini |             |            |           |           |
|-------|---------------------------|------------|-------------------------------|-----------------------------------------|-----------|-------------|------------|-----------|-----------|
| Sr.No | Name                      | Contact    | Email-id                      | 26-07-2019 27-07-2019                   |           | -2019       | 28-07-2019 |           |           |
|       |                           |            | January John                  | Session-1                               | Session-2 | Session-1   | Session-2  | Session-1 | Session-2 |
| , 1   |                           |            | Final Year                    | ,                                       |           |             |            |           |           |
| 1     | /Mane Vaishnavi T         | 8788204404 | vaishnavimane24@gmail.com     | (and                                    | Th        | mag-        | 27         | my        | M         |
| 2     | /Sutar Pranali Y          | 7028971909 | omjaisutar 1010 🖟 gmail com   | 84                                      | 24        | - fre       | 24         | 24        | 20        |
| 3     | Manwani Dinesh            | 9767620238 | dineshmanwani421/d gmail.com  | Dirogh 4                                | Dingh-M   | Dingh M     | Dinghan    | Dingha    | makens    |
| 4     | Chalke Shraddha G         | 9284222186 | shraddhachalke039@gmail.com   | chipe                                   | charge    | Crok        | charle e   | chalk     | cheft     |
| 5     | Payal Dilip Pawar         | 8605929639 | payalpawardilip85@gmail.com   | xeric 6                                 | pros      | Bros        | bros       | bros      | lance     |
|       |                           |            | Third Year                    | *************************************** |           |             | •          |           |           |
| 1     | /Bide Priya Shankar       | 9764906393 | priyabide24@gmail.com         | BBlok                                   | pade      | BELD        | POL        | Pan       | PEL       |
| 2     | /Mohini Siddhappa Kamble  | 8483922404 | mohinikamble84@gmail.com      | Warmpin                                 | Makaubl   | WORCHAL     | metant     | Mycork    | MADOLD    |
| 3     | Kamble Vaibhav Dilip      | 9637155196 | vaibhavkamble949@gmail.com    | Osable                                  | Double    | Axanle      | Nall       | 1 Foul    | 4 Doub    |
| 4     | Kanar Sanket Sanjay       | 9673464745 | sanketkanar1998@gmail.com     | Autel                                   | Schet     | Sulst       | Arike      | + Sute    | & Suke    |
| 5     | /Mane Geeta Kabir         | 8805664158 | geetamane1999@gmail.com       | Amos                                    | France    | ( Grand     | Vino       | Glies     | alme      |
| 6     | Marathe Abhilash Rajewoo  | 8975243025 | abhilashmarathe22@gmail.com   | alli                                    | alle      | Agle        | del        | del       | dela      |
| 7     | /Anuja Vijay Mandavkar    | 8805169771 | amandaykar30@gmail.com        | Adout                                   | ( dante   | Bolower     | @ Joule    | - Golar   | 1 Gday    |
| 8     | Kunal Basaveshwar Ningara | 8788956898 | kunal.ningarani@gmail.com     | Sagari,                                 | Bager     | 150         | a Koto     | Boo       | 7 300     |
| 9     | /Patel Ekta Bharat        | 9168732586 | sonupatelbha@gmail.com        | Fatel.                                  | *add      | tald.       | -Fatel     | - Fatel   | Fale      |
| 10    | Patil Navadip Appaso      | 8806288128 | navadippatil07@gmail.com      | Atous                                   | Akai      | 1 Atrail    | 1 steel    | 1 the     | 4 the     |
| 11    | Sohan Balasaheb Patil     | 7219359049 | sohanpatil0906@gmail.com      | SBpati                                  | 1 8 Bpati | 1 88 pot    | 4 SBpot    | 118Bpt    | 11 SBppt  |
| 12    | /Shweta S. Sawant         | 9284223513 | shwetasawant056@gmail.com     | 2 most                                  | Samo      | Bank        | -          | E Some    | · Jan     |
| 13    | Farhankhan Ferozkhan S    | 8308390420 | ffsoudagar@gmail.com          | Foodag                                  | Fecular   | E) 20 cycla | a) sada    | 2 Frade   | in Spoot  |
| 14    | Suryawanshi Yash Anil     | 8373054080 | yashsurya2275@gmail.com       | Sorga.                                  | - Som     | - Alex      | - Box      | - Shus    | 1 Shr     |
| 15    | /Asawari Sitre            | 9767069965 | asawari.sitre@gmail.com       | \$430                                   | Aids      | Aib         | Ait        | DA H      | DAN       |
| 16    | Yenawar Akash S           | 9112951494 | akashyenarwar0000@gmail.com   | Durt-                                   | Det       | Durt        | aux        | - Our     | (Dur      |
| 17    | Patankar Ajinkya U        | 8698868293 | ajinkyapatankar3121@gmail.com | (APalast                                | @ Mars    | Par Modern  | of Total   | 200C 1/2  | ant Dat   |
| 18    | Fernandes Kelvin Danish   | 7066505973 | choptd12@gmail.com            | bery                                    | Phil      | ppu         | Eku        | - Blu     | Rite      |
| 19    | Aarti A. Pore             | 7020435775 | aartipere03@gmail.com         | Bre                                     | bos       | Poe         | poe        | - 900     |           |
| 20    | Sutar Ishwar Rajendra     | 7776836791 | ishwarsutar00700@gmail.com    | die                                     | Man       | of the o    | er du      | ie wa     | 200 1     |
| 21    | /Srushti Tade Rashard     | 9921961337 | srushtitade7@gmail.com        | tad                                     | Finds     | 4 1-1       | 1          | 4         | Lo t      |
|       |                           |            | Second Year                   | r                                       |           | 1-100       | 1-12       | = 1       | 1         |
| 1     | Yash Sudhakar Sahare      | 8554017586 | yashsahare692@gmail.com       | a se                                    | 1000      | 1000        | 10         | 20        | 2 Va      |
| 2     | Asad Abdulaziz Nakade     | 7057275760 | asadnakade@gmail.com          | May                                     | Med       | Troff       | 788        | - 100     | el a      |
| 3     | Arya Bhushan Deshpande    | 8600463638 | deshpandearya10@gmail.com     | 101                                     | 2000      | - 00        | , W        |           | -1 02     |

• Organizing Department: Computer Science & Engineering

 Name of Activity: One Day Workshop on Teaching Methodology for CBCS Syllabus of S.Y. B.Tech CSE (Sem-II & Sem-II)"

Names of Coordinator: Prof. R.P. Mirajkar

• **Date of Activity** : 4-10-2019

• Participants : Faculties from Shivaji University Affiliated Engineering Colleges

Details of Activity: One Day Workshop on Teaching Methodology for CBCS Syllabus of S.Y. B.Tech CSE (Sem-I & Sem-II)" was organized for faculties from Shivaji University Affiliated Engineering Colleges. At Inaugural function, Prof. R. P. Mirajkar took the initiative to welcome all faculties & convey the purpose of the workshop to all. Then Principal Dr. V.R. Ghorpade Sir from Bharati Vidyapeeth's COE, Kolhapur guided regarding importance of Teaching Methodology in Engineering field & how it should be implemented in Curriculum development. He explained how structure of question paper is important for students. After this, Prof. R.P. Mirajkar requested all faculties to take part in discussion of teaching methodology & question paper format. First Discussion is made on finalizing question paper format. 3 Sample formats are attached herewith this report. Then groups are formed for second year subjects with one leader for each group. All groups discussed on their respective subjects & made notes/conclusion with signatures which are attached herewith this report. Also some other key points discussed in meeting are attached herewith this report. Then, discussion was concluded by Prof. K.K. Awale Sir from TJIET, Warananagar. At last, Prof. P.A. Kharade Sir concluded the program with his vote of thanks to Management of Bharati Vidyapeeth's COE, Kolhapur & Shivaji University for giving this opportunity to host this workshop.

#### Outcome of Activity:

The event was a great success with 24 participants.

#### Photos:

Mr. Mirajkar R.P. Coordinator

Dr. V.R. Ghorpade Principal

**SHIVAJI UNIVERSITY, KOLHAPUR - 416 004**Phone: EPABX -2609000 Seminar - 2609141
Fax: +91-231-2691533, 2693294 & 2692333 Website: www.unishivaji.ac.in

संदर्भ 8- आपने जा. क. BY/COEK/308/2019-20 दि. 13/08/2019 चे पत्र व प्रसाव

महोदय .

उपरोक्त विषयाच्या अनुषंगाने शैक्षणिक वर्ष 2019-20 मध्ये नवीन बदललेल्या अभ्यासक्रमासंदर्भात आपणास आदेशान्वये कळविण्यात येते की, Teaching Methodology for CBCS Syllabus of S.Y. B.Tech. CSE II Sem. I & Sem. II या विषयासाठी आपण सादर केलेला प्रस्ताव सदर समितीचे अध्यक्ष यांनी सदर समितीच्या वतीने पुर्वलक्षी प्रभावाने रू.10,000/-