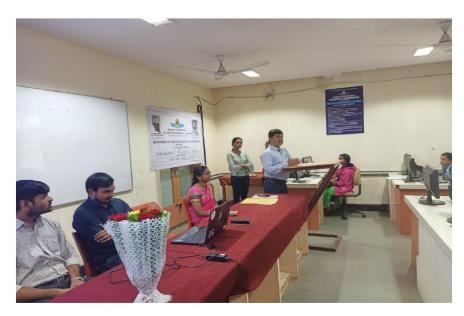

### Details of Activity:

Dr. Bagwan Ghute, Dr. Dattta Sawant, Mr. Dhanaji Patil, Assistant Professor, Toshiwal Arts, Commerce and Science College Sengaon, Dist: Hingoli were resource person of the Faculty Development Programme. All registered Participant were present. Workshop was started with Welcome Speech by . Mrs. S. M. Mulla, Respected principal Dr. Vijay R. Ghorpade sir had delivered his thoughts on importance of E- content Development for Faculties to boost their skills. Mrs. S. M. Mulla - Head of CSE dept., introduced profile of the trainerand gave brief exposure to use of Video creating softwares. Also she explored the use various software of the FDP.

Resource Persons taught use of following Softwares of E-Content Development during Programme.

- A-Powersoft
- Movavi screen recorder
- Screen Cast
- Filmora
- All faculty members of the department were also present for the inaugural function which is conducted online using google meet. Programme was organized from5<sup>th</sup>
   June 2020 to 10<sup>th</sup> June 2020. Total 100 faculty members participated in this Faculty development Programme.