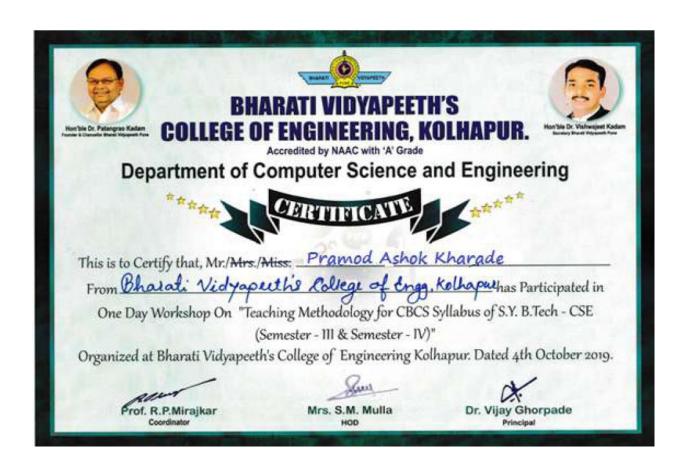

## Attendance:

|            | Ī                                       | T                                | N4 - I- :I - NI -                       | T                                |
|------------|-----------------------------------------|----------------------------------|-----------------------------------------|----------------------------------|
|            | F. II                                   | N COULT IN I                     | Mobile No.                              |                                  |
| l          | Full name (First + Middle +             | Name of College/ Institution/    | (Preferably                             | 5 315                            |
| Timestamp  | Last) [In Capital]                      | Organization/ Industry           | WhatsApp)                               | Email ID                         |
| 2020/06/02 |                                         |                                  |                                         |                                  |
| 1:22:17 pm |                                         | Bharati vidyapeeth college of    |                                         |                                  |
| GMT+5:30   | PRAMOD ASHOK KHARADE                    | engineering kolhapur             | 9881975757                              | pramodkharade@gmail.com          |
| 2020/06/02 |                                         |                                  |                                         |                                  |
| 1:24:33 pm |                                         | BHARATI VIDYAPEETH'S COE,        |                                         |                                  |
| GMT+5:30   | RAHUL PRAKASH MIRAJKAR                  | KOLHAPUR                         | 9890098952                              | rahulmirajkar982@gmail.com       |
| 2020/06/02 |                                         |                                  |                                         |                                  |
| 1:27:11 pm |                                         | Bharati Vidyapeeth College of    |                                         |                                  |
| GMT+5:30   | Sarita Santaji Shinde                   | Engineering ,Kolhapur            | 9881446619                              | saritashinde.bv@gmail.com        |
| 2020/06/02 |                                         |                                  |                                         |                                  |
| 1:28:06 pm |                                         |                                  |                                         |                                  |
| GMT+5:30   | Amol Patravale                          | BVCOE, Kolhapur                  | 9272726997                              | ampbce@gmail.com                 |
| 2020/06/02 |                                         | Department of Mathematics,       |                                         |                                  |
| 1:41:35 pm |                                         | Shivaji University, Kolhapur-416 |                                         |                                  |
| GMT+5:30   | Kishor D Kucche                         | 004, Maharashtra.                | 9890129305                              | kdk maths@unishivaji.ac.in       |
| 2020/06/02 |                                         |                                  |                                         |                                  |
| 1:42:35 pm | PRIYADARSHANI SHIVKUMAR                 | Bharati Vidyapeeth's College of  |                                         |                                  |
| GMT+5:30   | MALI                                    | Engineering ,Kolhapur            | 9822253638                              | priyadarshaniomali@gmail.com     |
| 2020/06/02 | 100000000000000000000000000000000000000 |                                  |                                         |                                  |
| 1:42:35 pm |                                         | Bharati Vidyapeeth College of    |                                         |                                  |
| GMT+5:30   | ASIT RAJAKATHAR KITTUR                  | Engineering, Kolhapur            | 9923855764                              | asit.kittur@gmail.com            |
| 2020/06/02 |                                         | 5 5, 1                           |                                         |                                  |
| 1:43:17 pm |                                         | Bharati Vidyapeeth's College of  |                                         |                                  |
| GMT+5:30   | Praveenkumar Arjun Patel                | Engineering, Kolhapur            | 9822302153                              | praveenpatel7@gmail.com          |
| 2020/06/02 |                                         |                                  |                                         |                                  |
| 1:46:16 pm |                                         |                                  |                                         |                                  |
| GMT+5:30   | Jyoti Pramod Kharade                    | Shivaji University Kolhapur      | 7350771369                              | jyoti.thorwe@gmail.com           |
| 2020/06/02 |                                         | omraji omreisity komapai         | ,,,,,,,,,,,,,,,,,,,,,,,,,,,,,,,,,,,,,,, | Jyourus Wee giriumeem            |
| 1:48:20 pm |                                         | Bharati Vidyapeeths College Of   |                                         |                                  |
| GMT+5:30   | AARTI HEMANT TIRMARE                    | Engineering Kolhapur             | 9552613709                              | aartitirmare9@gmail.com          |
| 2020/06/02 | 7 CHATTELL HAVE THAT THE THE            | Engineering Komapai              | 3332013703                              | udi titii iiid es ee giridii.com |
| 1:49:01 pm |                                         |                                  |                                         |                                  |
| GMT+5:30   | SAGAR BABURAO PATIL                     | BVCOEK                           | 9284888953                              | someone.sagar@gmail.com          |
| 2020/06/02 | SAGAN BABONAO I ATTE                    | BVCOER                           | 3284888333                              | 30meone.sagar@gman.com           |
| 1:50:19 pm |                                         | Bharati Vidyapeeth , College of  |                                         |                                  |
| GMT+5:30   | Kadam Vidyanand Shriram                 | Engineering Kolhapur             | 8888139875                              | vidyanand.kadam@gmail.com        |
| 2020/06/02 | Radaiii Vidyalialid Sililialii          | Liighteetiiig Kolliapui          | 0000133073                              | vidyanand.kadam@gman.com         |
| 1:51:33 pm |                                         | Bharati Vidyapeeths college of   |                                         |                                  |
| GMT+5:30   | Dr kamalakar Ravindra Desai             | Engineering kolhapur             | 7983968282                              | krdesai2013@gmail.com            |
|            | Di Kalilalakai Kavillura Desal          | Engineering komapur              | 7303300282                              | Ki desai2015@giiiaii.com         |
| 2020/06/02 |                                         |                                  |                                         |                                  |
| 1:54:11 pm | Vineval Phogen - Patil                  | Dharati Viduanas th              | 9605067373                              | natiluinavalc2@!                 |
| GMT+5:30   | Vinayak Bhagavan Patil                  | Bharati Vidyapeeth               | 8605067373                              | patilvinayak63@gmail.com         |

### • Outcome of Activity:

Students and faculty members were participated in interactive sessions of 3 dayshands-on-workshop on "Python Programming- the Practical Approach" which covered the topics like exposure to Python programming language, basics of GUI development, Hands-on for the different Python tools .Trainer has delivered good multimedia contents to help students to grasp the terms easily and taken group discussions to encourage innovation.