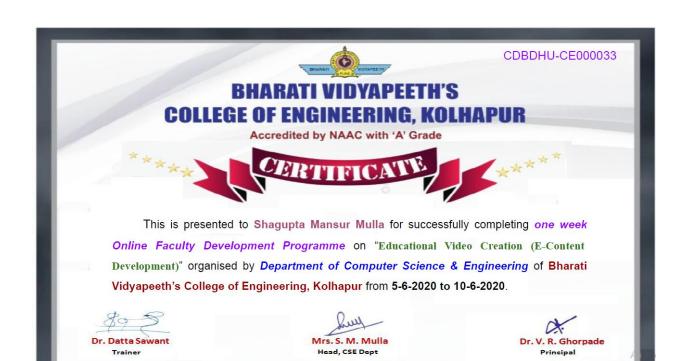

Resource Person :Mr. Jay Mishra, GeeksLab Technologies Pvt. Ltd. Delhi

Details of Activity:

Mr. Jay Mishra, GeeksLab Technologies Pvt. Ltd.Delhiwas resource person of theworkshop. All registered students of SE, TE and BE class were present. Workshop was started with Lord SarswatiPoojan and Deep Prajwalan. Respected principal Dr. Vijay R. Ghorpade sir had delivered his thoughts on importance of authorized certifications for students to boost their skills and update their profile for placement. Mrs. S. M. Mulla - Head of CSE dept., introducedprofile of the trainerand gave brief exposure to use of python programming in data science. Also she explored the contents of the workshop.