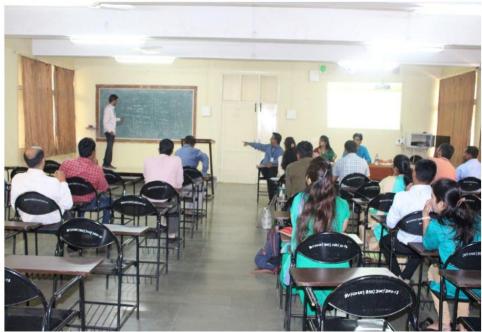

### Details of Activity:

Dr. Bagwan Ghute, Dr. Dattta Sawant, Mr. Dhanaji Patil, Assistant Professor, Toshiwal Arts, Commerce and Science College Sengaon, Dist: Hingoli were resource person of the Faculty Development Programme. All registered Participant were present. Workshop was started with Welcome Speech by . Mrs. S. M. Mulla, Respected principal Dr. Vijay R. Ghorpade sir had delivered his thoughts on importance of E- content Development for Faculties to boost their skills. Mrs. S. M. Mulla - Head of CSE dept., introduced profile of the trainerand gave brief exposure to use of Video creating softwares. Also she explored the use various software of the FDP.

Resource Persons taught use of following Softwares of E-Content Development during Programme.

- A-Powersoft
- Movavi screen recorder
- Screen Cast
- Filmora
- All faculty members of the department were also present for the inaugural function which is conducted online using google meet. Programme was organized from5<sup>th</sup>
   June 2020 to 10<sup>th</sup> June 2020. Total 100 faculty members participated in this Faculty development Programme.