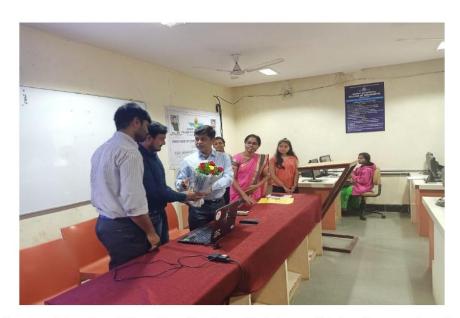

• Organizing Department : Computer Science & Engineering

Name of Activity : One Week Faculty Development Programme on

"Educational Video Creation (E- Content Development)"

Date of Activity: 5<sup>th</sup> June 2020 To 10<sup>th</sup> June 2020

### Details of Activity:

Dr. Bagwan Ghute, Dr. Dattta Sawant, Mr. Dhanaji Patil, Assistant Professor, Toshiwal Arts, Commerce and Science College Sengaon, Dist: Hingoli were resource person of the Faculty Development Programme. All registered Participant were present. Workshop was started with Welcome Speech by . Mrs. S. M. Mulla, Respected principal Dr. Vijay R. Ghorpade sir had delivered his thoughts on importance of E- content Development for Faculties to boost their skills. Mrs. S. M. Mulla - Head of CSE dept., introduced profile of the trainerand gave brief exposure to use of Video creating softwares. Also she explored the use various software of the FDP.