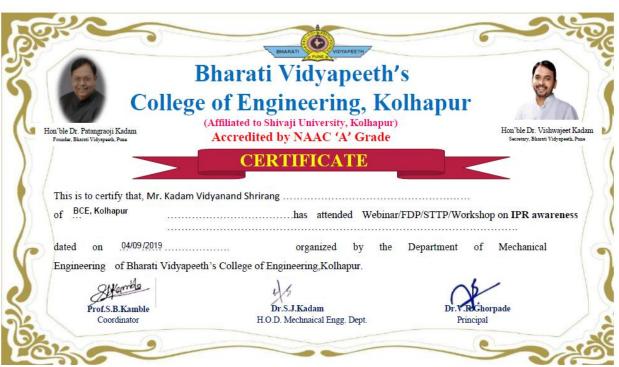

#### **BHARATI** RING, KOLHAPUR COLLEGE OF ENGIN

FOUNDER & CHANCELLOR Dr. Patangrao Kadam M.A., LL B., Ph. D.

Approved by AICTE, New Delhi & Affiliated to Shivaji University, Kolhapur Near Chitranagari, Kolhapur - 416013 (MS)

# BHARATI VIDYAPEETH'S COLLEGE OF ENGINEERING, KOLHAPUR DEPARTMENT OF COMPUTER SCIENCE & ENGINEERING 3 Days Workshop on "Python Programming-The Practical Approach" Association with GeeksLAB and AIESEC, IIT-Delhi