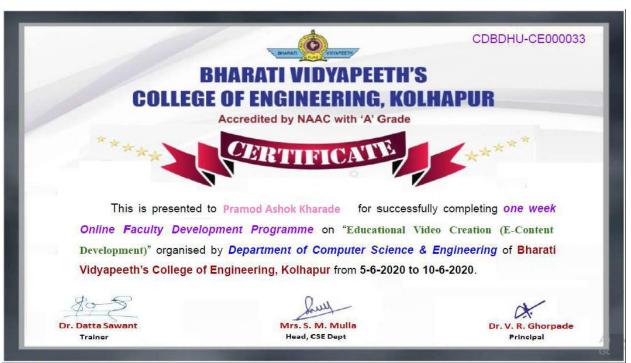

### • Outcome of Activity:

Students and faculty members were participated in interactive sessions of 3 dayshands-on-workshop on "Python Programming- the Practical Approach" which covered the topics like exposure to Python programming language, basics of GUI development, Hands-on for the different Python tools .Trainer has delivered good multimedia contents to help students to grasp the terms easily and taken group discussions to encourage innovation.