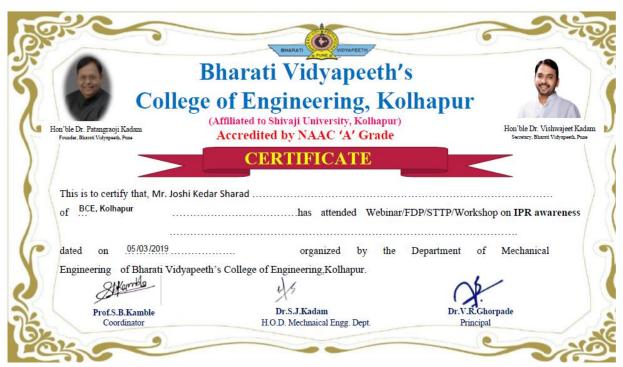

Organizing Department : Computer Science & Engineering
 Name of Activity : ThreeDays Hands-on-Workshop on

"Python Programming- the Practical Approach" in