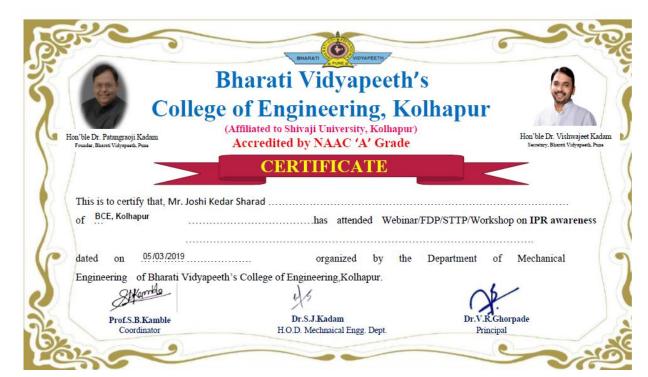

Organizing Department : Computer Science & Engineering
 Name of Activity : ThreeDays Hands-on-Workshop on

"Python Programming- the Practical Approach" in