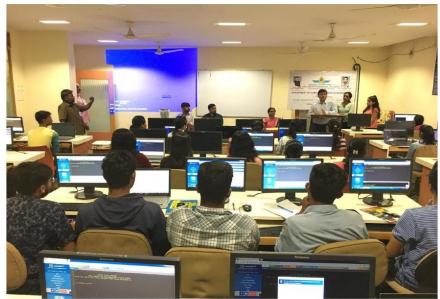

Resource Persons taught use of following Softwares of E-Content Development during Programme.

- A-Powersoft
- Movavi screen recorder
- Screen Cast
- Filmora
- All faculty members of the department were also present for the inaugural function which is conducted online using google meet. Programme was organized from5<sup>th</sup>
   June 2020 to 10<sup>th</sup> June 2020. Total 100 faculty members participated in this Faculty development Programme.

### • Outcome of Activity:

Faculty members were participated in sessions of 5 days hands-on-workshop on "E-Content Development" which covered the topics like How to create Video using Various softwares. Hands-on for the different Softwares of video editing was done during 5 days of workshop. Trainers have delivered good contents to Create and edit the videos which help all the faculty members to make good quality videos which will be helpful to the students to get the concept. Tests were conducted on all five days of programme which helps faculty members to improve their knowledge and clear their doubts.