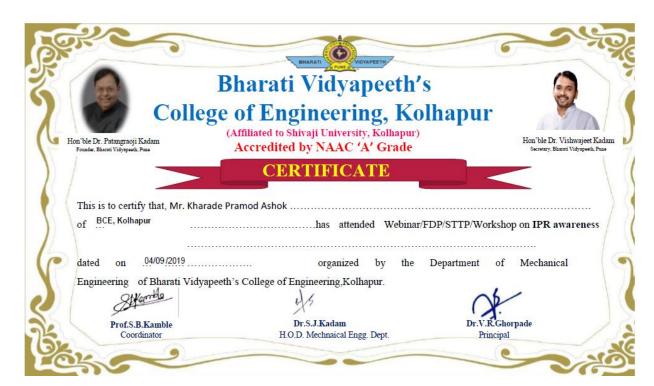

#### **BHARATI** RING, KOLHAPUR COLLEGE OF ENGIN

FOUNDER & CHANCELLOR Dr. Patangrao Kadam M.A., LL B., Ph. D.

Approved by AICTE, New Delhi & Affiliated to Shivaji University, Kolhapur Near Chitranagari, Kolhapur - 416013 (MS)