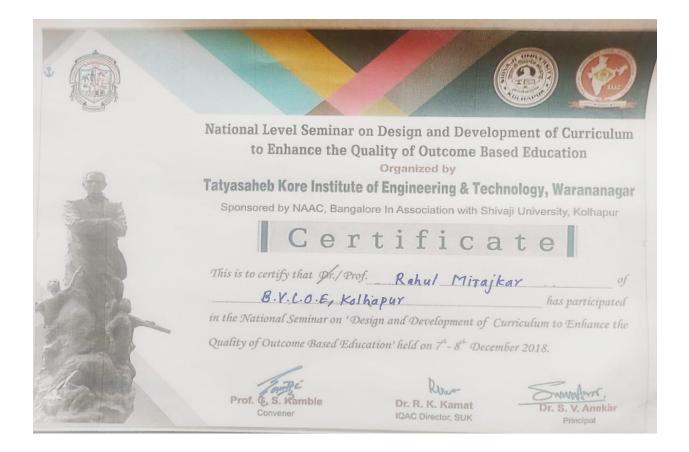

| 6  | Mr. Sanjay Pawar          | National seminar<br>on 'Design &<br>Development of<br>Curriculum to<br>enhance the<br>quality of outcome<br>based education' | - | 800/- | 18 |
|----|---------------------------|------------------------------------------------------------------------------------------------------------------------------|---|-------|----|
| 7  | Mr. Manik<br>Sonawane     | National seminar<br>on 'Design &<br>Development of<br>Curriculum to<br>enhance the<br>quality of outcome<br>based education' | - | 800/- | 19 |
| 8  | Mr. Rahul<br>Mirajkar     | National seminar<br>on 'Design &<br>Development of<br>Curriculum to<br>enhance the<br>quality of outcome<br>based education' | - | 800/- | 20 |
| 9  | Mr. Pramod<br>Kharade     | National seminar<br>on 'Design &<br>Development of<br>Curriculum to<br>enhance the<br>quality of outcome<br>based education' | - | 800/- | 21 |
| 10 | Mr. Sagar Patil           | National seminar<br>on 'Design &<br>Development of<br>Curriculum to<br>enhance the<br>quality of outcome<br>based education' | - | 800/- | 22 |
| 11 | Mr. Rajkaumar<br>Chougale | National seminar<br>on 'Design &<br>Development of<br>Curriculum to<br>enhance the<br>quality of outcome<br>based education' | - | 800/- | 23 |