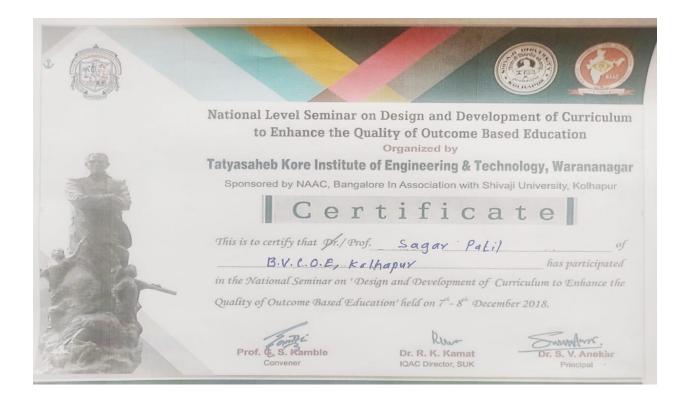

| 6  | Mr. Sanjay Pawar          | National seminar<br>on 'Design &<br>Development of<br>Curriculum to<br>enhance the<br>quality of outcome<br>based education' | - | 800/- | 18 |
|----|---------------------------|------------------------------------------------------------------------------------------------------------------------------|---|-------|----|
| 7  | Mr. Manik<br>Sonawane     | National seminar<br>on 'Design &<br>Development of<br>Curriculum to<br>enhance the<br>quality of outcome<br>based education' | - | 800/- | 19 |
| 8  | Mr. Rahul<br>Mirajkar     | National seminar<br>on 'Design &<br>Development of<br>Curriculum to<br>enhance the<br>quality of outcome<br>based education' | - | 800/- | 20 |
| 9  | Mr. Pramod<br>Kharade     | National seminar<br>on 'Design &<br>Development of<br>Curriculum to<br>enhance the<br>quality of outcome<br>based education' | - | 800/- | 21 |
| 10 | Mr. Sagar Patil           | National seminar<br>on 'Design &<br>Development of<br>Curriculum to<br>enhance the<br>quality of outcome<br>based education' | - | 800/- | 22 |
| 11 | Mr. Rajkaumar<br>Chougale | National seminar<br>on 'Design &<br>Development of<br>Curriculum to<br>enhance the<br>quality of outcome<br>based education' | - | 800/- | 23 |