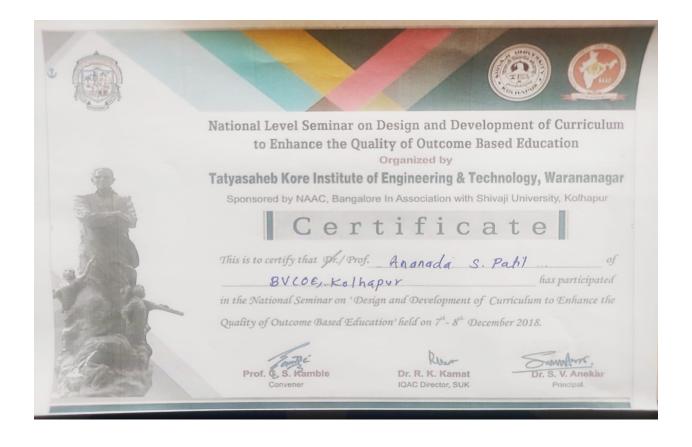

| 12 | Mr. Ananda Patil      | National seminar<br>on 'Design &<br>Development of<br>Curriculum to<br>enhance the<br>quality of outcome<br>based education' | - | 800/- | 24 |
|----|-----------------------|------------------------------------------------------------------------------------------------------------------------------|---|-------|----|
| 13 | Mrs. Sarita<br>Shinde | National seminar<br>on 'Design &<br>Development of<br>Curriculum to<br>enhance the<br>quality of outcome<br>based education' | - | 800/- | 25 |
| 14 | Mrs. Aarti<br>Tirmare | National seminar<br>on 'Design &<br>Development of<br>Curriculum to<br>enhance the<br>quality of outcome<br>based education' | - | 800/- | 26 |