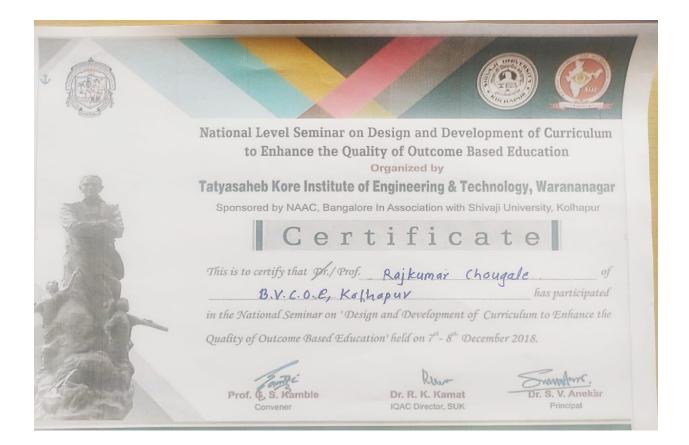

| 6  | Mr. Sanjay Pawar          | National seminar<br>on 'Design &<br>Development of<br>Curriculum to<br>enhance the<br>quality of outcome<br>based education' | - | 800/- | 18 |
|----|---------------------------|------------------------------------------------------------------------------------------------------------------------------|---|-------|----|
| 7  | Mr. Manik<br>Sonawane     | National seminar<br>on 'Design &<br>Development of<br>Curriculum to<br>enhance the<br>quality of outcome<br>based education' | - | 800/- | 19 |
| 8  | Mr. Rahul<br>Mirajkar     | National seminar<br>on 'Design &<br>Development of<br>Curriculum to<br>enhance the<br>quality of outcome<br>based education' | - | 800/- | 20 |
| 9  | Mr. Pramod<br>Kharade     | National seminar<br>on 'Design &<br>Development of<br>Curriculum to<br>enhance the<br>quality of outcome<br>based education' | - | 800/- | 21 |
| 10 | Mr. Sagar Patil           | National seminar<br>on 'Design &<br>Development of<br>Curriculum to<br>enhance the<br>quality of outcome<br>based education' | - | 800/- | 22 |
| 11 | Mr. Rajkaumar<br>Chougale | National seminar<br>on 'Design &<br>Development of<br>Curriculum to<br>enhance the<br>quality of outcome<br>based education' | - | 800/- | 23 |