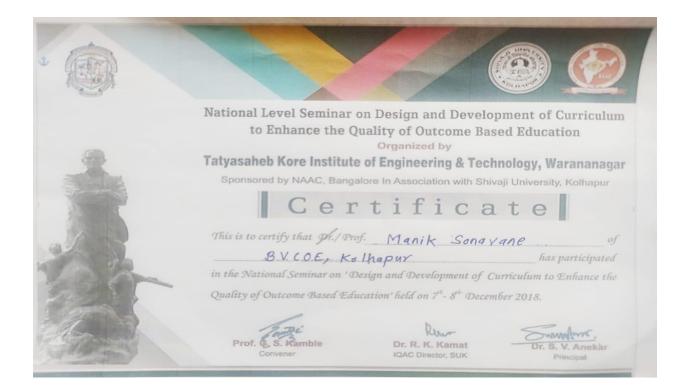

| 6  | Mr. Sanjay Pawar          | National seminar<br>on 'Design &<br>Development of<br>Curriculum to<br>enhance the<br>quality of outcome<br>based education' | - | 800/- | 18 |
|----|---------------------------|------------------------------------------------------------------------------------------------------------------------------|---|-------|----|
| 7  | Mr. Manik<br>Sonawane     | National seminar<br>on 'Design &<br>Development of<br>Curriculum to<br>enhance the<br>quality of outcome<br>based education' | - | 800/- | 19 |
| 8  | Mr. Rahul<br>Mirajkar     | National seminar<br>on 'Design &<br>Development of<br>Curriculum to<br>enhance the<br>quality of outcome<br>based education' | - | 800/- | 20 |
| 9  | Mr. Pramod<br>Kharade     | National seminar<br>on 'Design &<br>Development of<br>Curriculum to<br>enhance the<br>quality of outcome<br>based education' | - | 800/- | 21 |
| 10 | Mr. Sagar Patil           | National seminar<br>on 'Design &<br>Development of<br>Curriculum to<br>enhance the<br>quality of outcome<br>based education' | - | 800/- | 22 |
| 11 | Mr. Rajkaumar<br>Chougale | National seminar<br>on 'Design &<br>Development of<br>Curriculum to<br>enhance the<br>quality of outcome<br>based education' | - | 800/- | 23 |