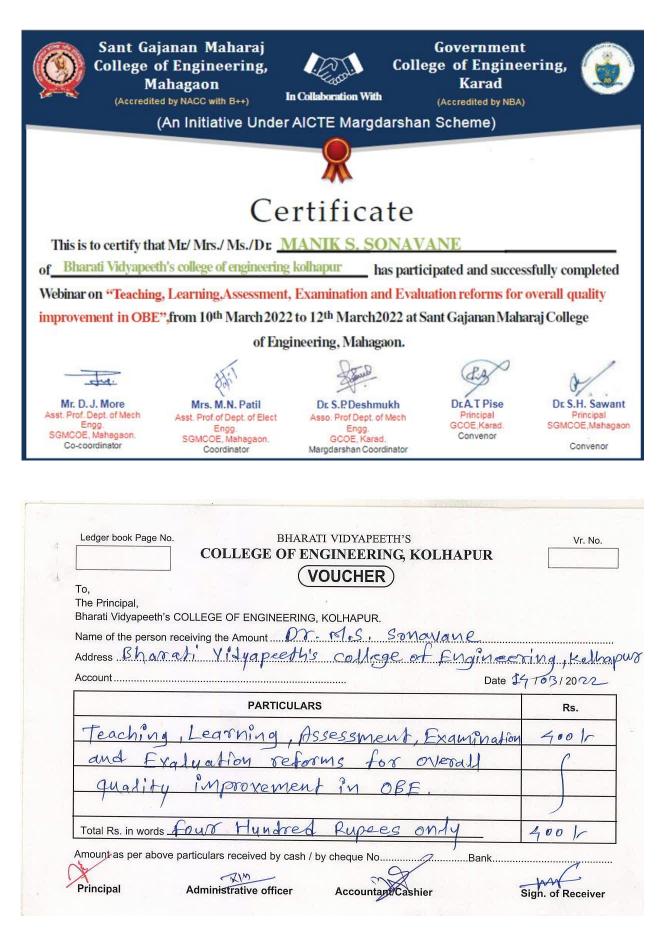

## PATIL ANANDA SHAMRAO

for successfully completing the course

NBA Accreditation and Teaching and Learning in