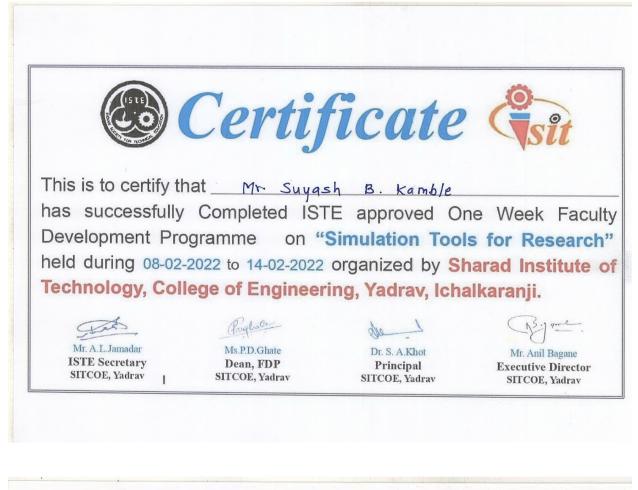

| 26 | Mr. S. B. Kamble  | NPTEL-AICTE FDP<br>on "Introduction to<br>Abrasive Machining &<br>Finishing Process" | _ | 500/- | 40 |
|----|-------------------|--------------------------------------------------------------------------------------|---|-------|----|
| 27 | Mr. Amit Desai    | One week FDP on<br>"Simulation Tools for<br>Research"                                | - | 500/- | 41 |
| 28 | Mr. S. B. Kamble  | One week FDP on<br>"Simulation Tools for<br>Research"                                | - | 500/- | 42 |
| 29 | Mr. Gajanan Pol   | One week FDP on<br>"Simulation Tools for<br>Research"                                | - | 500/- | 43 |
| 30 | Mr. Avdhut Jadhav | One week FDP on<br>"Simulation Tools for<br>Research"                                | - | 500/- | 44 |
| 31 | Mr. Satish Kotwal | One week FDP on<br>"Simulation Tools for<br>Research"                                | - | 500/- | 45 |
| 32 | Mr. Mayur More    | One week FDP on<br>"Simulation Tools for<br>Research"                                | - | 500/- | 46 |
| 33 | Mr. Vinayak Patil | One week FDP on<br>"Simulation Tools for<br>Research"                                | - | 500/- | 47 |