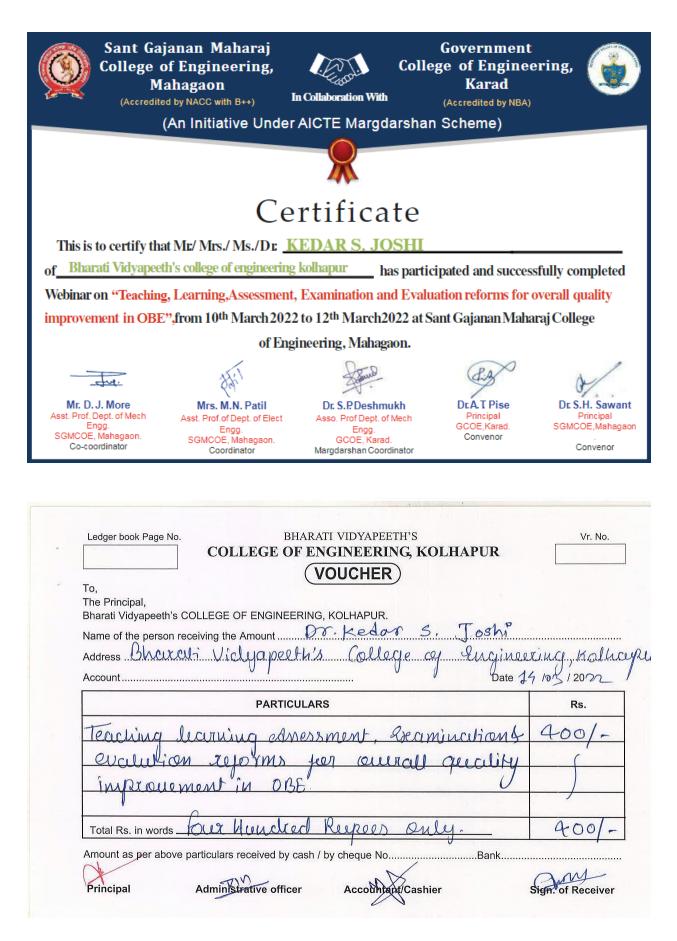

(Funded by the Ministry of HRD, Govt. of India)

This certificate is awarded to

RAJU

for successfully completing the course

|    |                         | overall quality improvement in OBE".                                                                                        |   |       |    |
|----|-------------------------|-----------------------------------------------------------------------------------------------------------------------------|---|-------|----|
| 48 | Mr. Mayur M. More       | "Teaching, Learning,<br>Assessment,<br>Examination and<br>Evaluation reforms for<br>overall quality<br>improvement in OBE". | _ | 400/- | 62 |
| 49 | Mr. Rajendra S. Mithari | "Teaching, Learning,<br>Assessment,<br>Examination and<br>Evaluation reforms for<br>overall quality<br>improvement in OBE". | - | 400/- | 63 |
| 50 | Mr. Pramod A.Kharade    | "Teaching, Learning,<br>Assessment,<br>Examination and<br>Evaluation reforms for<br>overall quality<br>improvement in OBE". | - | 400/- | 64 |
| 51 | Mrs. P. S. Mali         | "Teaching, Learning,<br>Assessment,<br>Examination and<br>Evaluation reforms for<br>overall quality<br>improvement in OBE". | - | 400/- | 65 |
| 52 | Dr. P. B. Patole        | "Teaching, Learning,<br>Assessment,<br>Examination and<br>Evaluation reforms for<br>overall quality<br>improvement in OBE". | - | 400/- | 66 |
| 53 | Mr. R. K. Chougale      | "Teaching, Learning,<br>Assessment,<br>Examination and<br>Evaluation reforms for<br>overall quality<br>improvement in OBE". | - | 400/- | 67 |