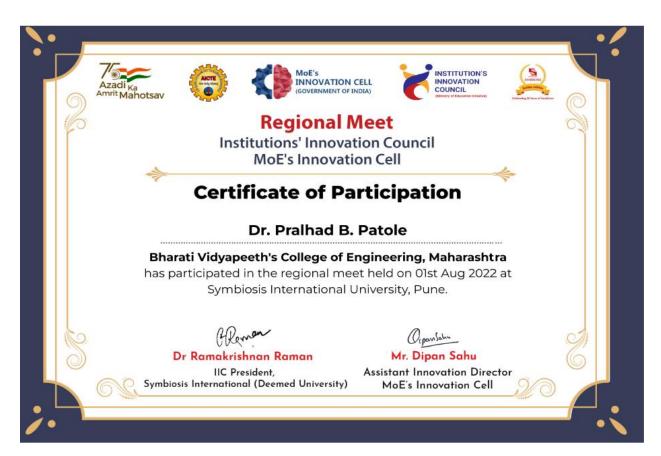

| 18 | Mr. R. B. Lokapure | NPTEL-AICTE FDP<br>on "Effective<br>Engineering Teaching<br>In Practice"      | - | 1100/- | 28 |
|----|--------------------|-------------------------------------------------------------------------------|---|--------|----|
| 19 | Dr. J. K. Patil    | NPTEL-AICTE FDP<br>on "Introduction to<br>Internet of Things"                 | - | 1100/- | 30 |
| 20 | Dr. S. S. Pawar    | AICTE Regional Meet<br>at Symbiosis<br>International<br>University,Pune       | - |        |    |
| 21 | Dr. P. B. Patole   | AICTE Regional Meet<br>at Symbiosis<br>International<br>University,Pune       | - | 5400/  | 21 |
| 22 | Mr. A. R. Kittur   | AICTE Regional Meet<br>at Symbiosis<br>International<br>University,Pune       | - | 5402/- | 31 |
| 23 | Mr. V. S. Mandlik  | AICTE Regional Meet<br>at Symbiosis<br>International<br>University,Pune       | - |        |    |
| 24 | Mr. S. B. Kamble   | NPTEL-AICTE FDP<br>on "Computer<br>Integrated<br>Manufacturing"               | - | 600/-  | 37 |
| 25 | Mr. S. B. Kamble   | NPTEL-AICTE FDP<br>on "Inspection and<br>Quality Control in<br>Manufacturing" | - | 600/-  | 39 |