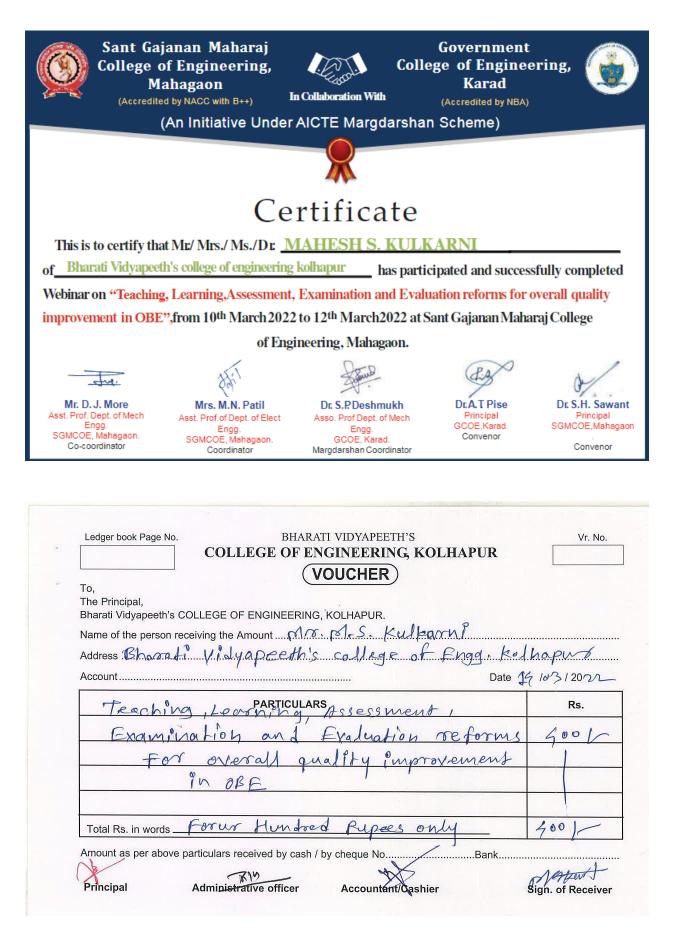

The total Expenses were Rs. 5,402/- (Five thousand Four Hundred and Two Rupees only.) We kindly request you to sanction the above expenses.

Thanking you. Yours Faithfully,

Dr. S.S.Pawar Dr. P.B.Patole Mr. A. Kittur Mr. V.S.Mandlik