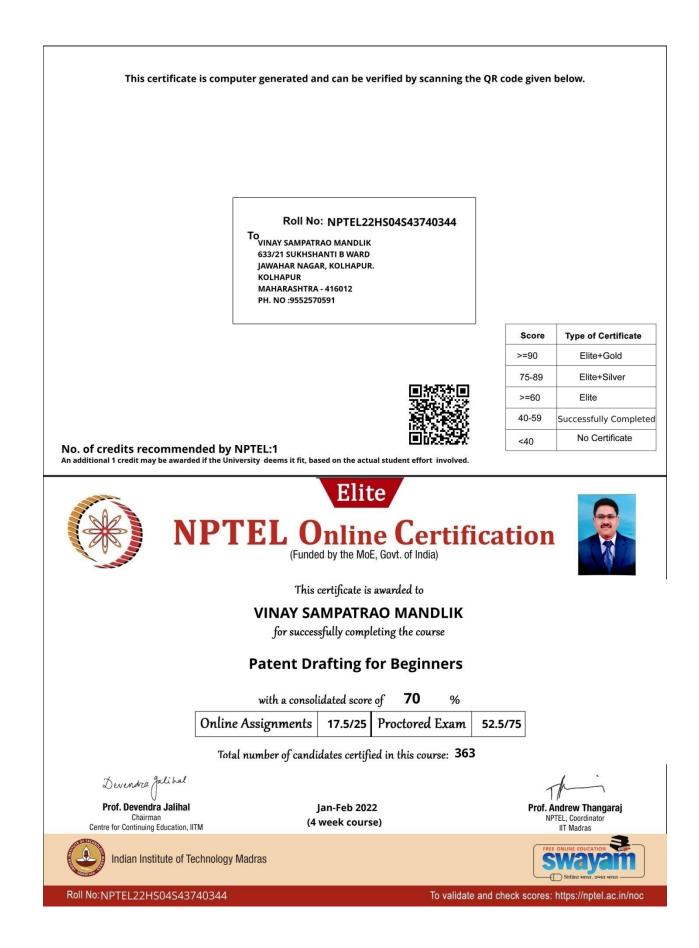

# Academic Year 2021-22

| Sr No | Name of teacher    | Name of conference/<br>workshop attended<br>for which financial<br>support provided | Name of the<br>professional<br>body for<br>which<br>membership<br>fee is<br>provided | Amount<br>of<br>support<br>received<br>(in INR) | Page<br>No |
|-------|--------------------|-------------------------------------------------------------------------------------|--------------------------------------------------------------------------------------|-------------------------------------------------|------------|
| 1     | Dr. K. R. Desai    | Swayam-NPTEL<br>Course "Patent<br>Drafting for Beginners"                           | _                                                                                    | 1000/-                                          |            |
| 2     | Dr. J. K. Patil    | Swayam-NPTEL<br>Course "Patent<br>Drafting for Beginners"                           | _                                                                                    | 1000/-                                          | 11         |
| 3     | Mr. V. S. Mandlik  | Swayam-NPTEL<br>Course "Patent<br>Drafting for Beginners"                           | _                                                                                    | 1000/-                                          | 11         |
| 4     | Mr. V. D. Patil    | Swayam-NPTEL<br>Course "Patent<br>Drafting for Beginners"                           | _                                                                                    | 1000/-                                          |            |
| 5     | Dr. Vijay Ghorpade | Six Days Online<br>Workshop on 'NAAC<br>Assessment and<br>Accreditation'            | _                                                                                    | 1000/-                                          |            |
| 6     | Dr. J. K. Patil    | Six Days Online<br>Workshop on 'NAAC<br>Assessment and<br>Accreditation'            | _                                                                                    | 1000/-                                          | 16         |
| 7     | Mr. Vinayak Patil  | Six Days Online<br>Workshop on 'NAAC<br>Assessment and<br>Accreditation'            | _                                                                                    | 1000/-                                          | 16         |
| 8     | Mr. Pramod Kharade | Six Days Online<br>Workshop on 'NAAC<br>Assessment and<br>Accreditation'            | _                                                                                    | 1000/-                                          |            |