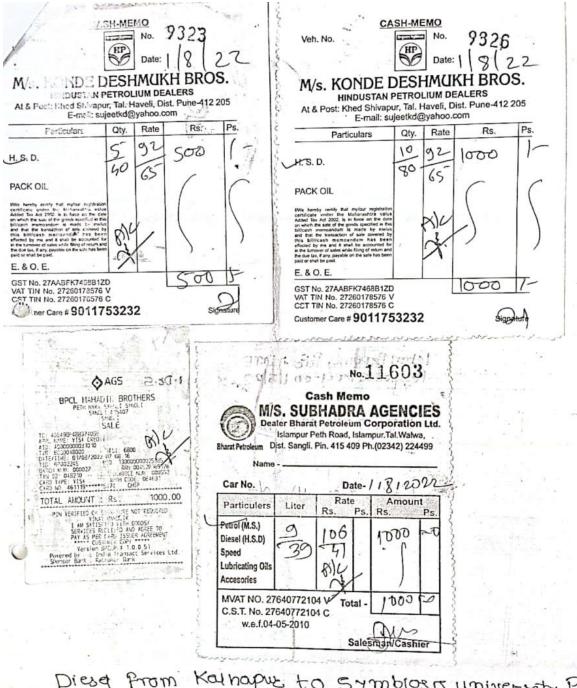

| 18 | Mr. R. B. Lokapure | NPTEL-AICTE FDP<br>on "Effective<br>Engineering Teaching<br>In Practice"      | - | 1100/- | 28 |
|----|--------------------|-------------------------------------------------------------------------------|---|--------|----|
| 19 | Dr. J. K. Patil    | NPTEL-AICTE FDP<br>on "Introduction to<br>Internet of Things"                 | - | 1100/- | 30 |
| 20 | Dr. S. S. Pawar    | AICTE Regional Meet<br>at Symbiosis<br>International<br>University,Pune       | - |        |    |
| 21 | Dr. P. B. Patole   | AICTE Regional Meet<br>at Symbiosis<br>International<br>University,Pune       | - | 5400/  | 21 |
| 22 | Mr. A. R. Kittur   | AICTE Regional Meet<br>at Symbiosis<br>International<br>University,Pune       | - | 5402/- | 31 |
| 23 | Mr. V. S. Mandlik  | AICTE Regional Meet<br>at Symbiosis<br>International<br>University,Pune       | - |        |    |
| 24 | Mr. S. B. Kamble   | NPTEL-AICTE FDP<br>on "Computer<br>Integrated<br>Manufacturing"               | - | 600/-  | 37 |
| 25 | Mr. S. B. Kamble   | NPTEL-AICTE FDP<br>on "Inspection and<br>Quality Control in<br>Manufacturing" | - | 600/-  | 39 |