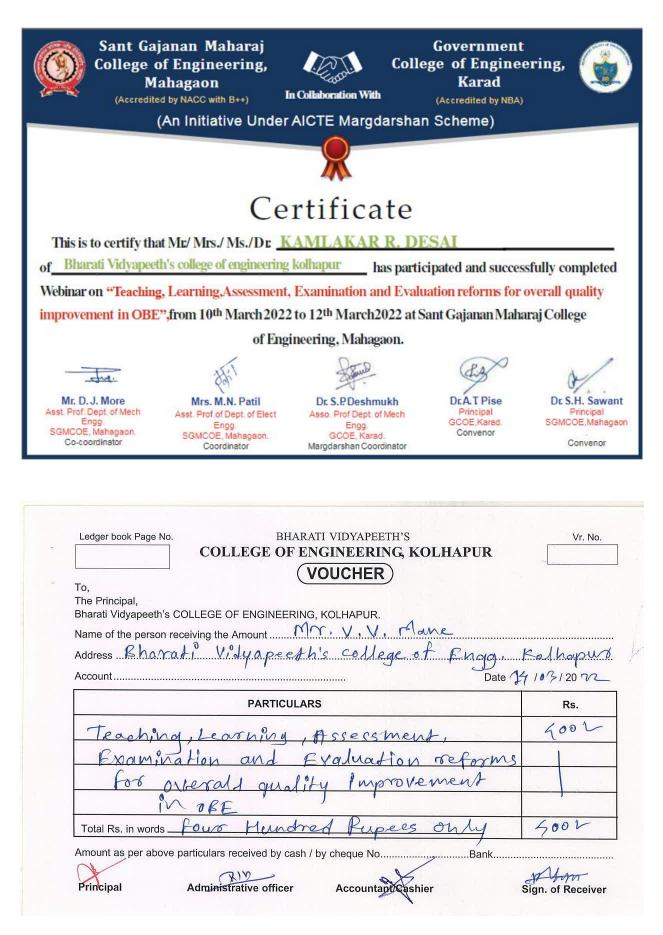

Duration of NPTEL course: 12 Weeks

(Funded by the MoE, Govt. of India)

This certificate is awarded to