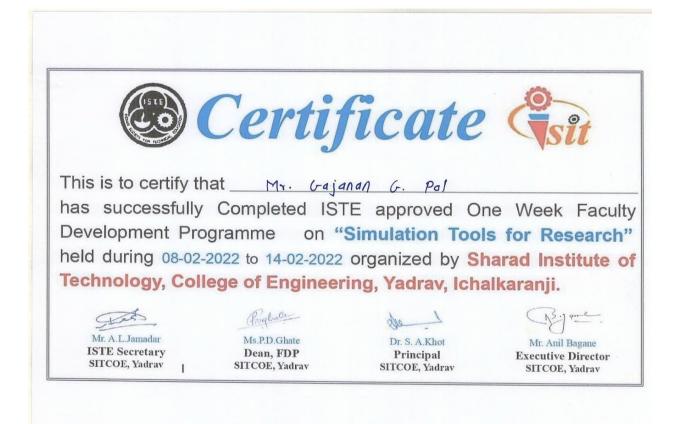

| 26 | Mr. S. B. Kamble  | NPTEL-AICTE FDP<br>on "Introduction to<br>Abrasive Machining &<br>Finishing Process" | _ | 500/- | 40 |
|----|-------------------|--------------------------------------------------------------------------------------|---|-------|----|
| 27 | Mr. Amit Desai    | One week FDP on<br>"Simulation Tools for<br>Research"                                | - | 500/- | 41 |
| 28 | Mr. S. B. Kamble  | One week FDP on<br>"Simulation Tools for<br>Research"                                | - | 500/- | 42 |
| 29 | Mr. Gajanan Pol   | One week FDP on<br>"Simulation Tools for<br>Research"                                | - | 500/- | 43 |
| 30 | Mr. Avdhut Jadhav | One week FDP on<br>"Simulation Tools for<br>Research"                                | - | 500/- | 44 |
| 31 | Mr. Satish Kotwal | One week FDP on<br>"Simulation Tools for<br>Research"                                | - | 500/- | 45 |
| 32 | Mr. Mayur More    | One week FDP on<br>"Simulation Tools for<br>Research"                                | - | 500/- | 46 |
| 33 | Mr. Vinayak Patil | One week FDP on<br>"Simulation Tools for<br>Research"                                | - | 500/- | 47 |