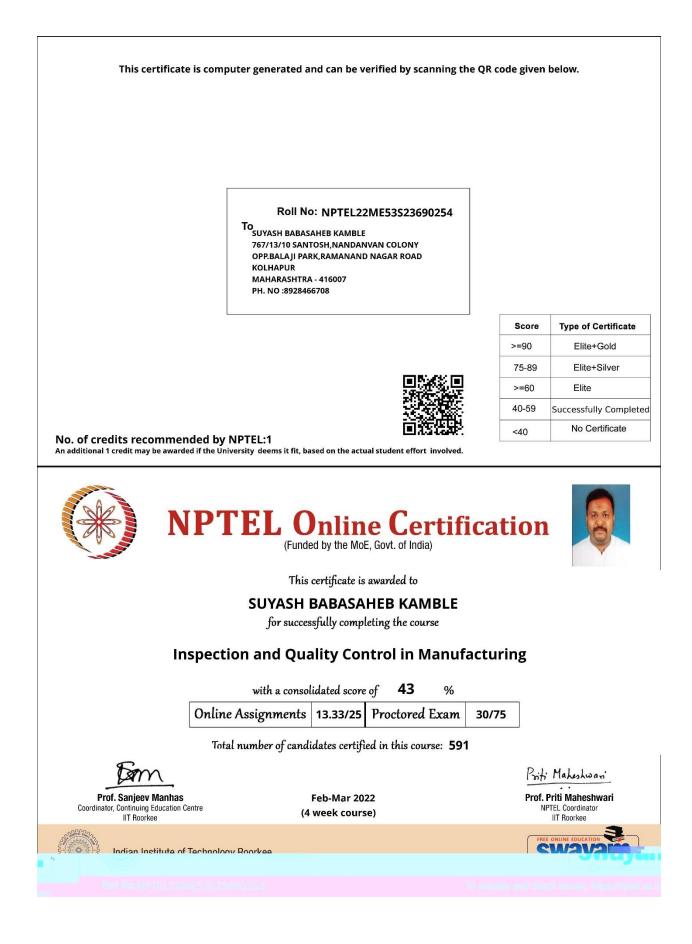

| 18 | Mr. R. B. Lokapure | NPTEL-AICTE FDP<br>on "Effective<br>Engineering Teaching<br>In Practice"      | - | 1100/- | 28 |
|----|--------------------|-------------------------------------------------------------------------------|---|--------|----|
| 19 | Dr. J. K. Patil    | NPTEL-AICTE FDP<br>on "Introduction to<br>Internet of Things"                 | - | 1100/- | 30 |
| 20 | Dr. S. S. Pawar    | AICTE Regional Meet<br>at Symbiosis<br>International<br>University,Pune       | - |        |    |
| 21 | Dr. P. B. Patole   | AICTE Regional Meet<br>at Symbiosis<br>International<br>University,Pune       | - | 5400/  | 21 |
| 22 | Mr. A. R. Kittur   | AICTE Regional Meet<br>at Symbiosis<br>International<br>University,Pune       | - | 5402/- | 31 |
| 23 | Mr. V. S. Mandlik  | AICTE Regional Meet<br>at Symbiosis<br>International<br>University,Pune       | - |        |    |
| 24 | Mr. S. B. Kamble   | NPTEL-AICTE FDP<br>on "Computer<br>Integrated<br>Manufacturing"               | - | 600/-  | 37 |
| 25 | Mr. S. B. Kamble   | NPTEL-AICTE FDP<br>on "Inspection and<br>Quality Control in<br>Manufacturing" | - | 600/-  | 39 |