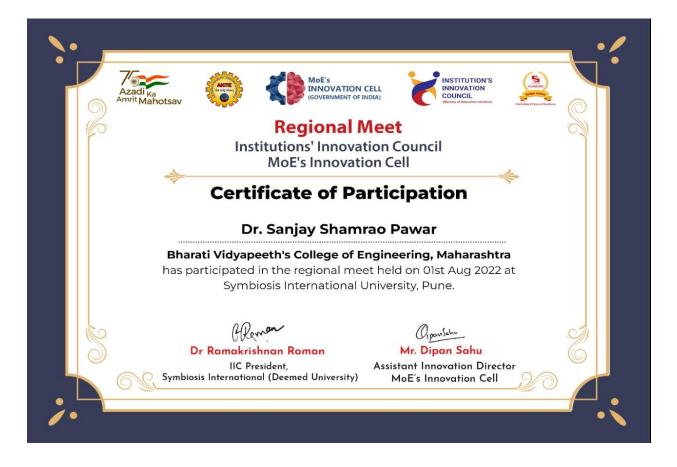

| 18 | Mr. R. B. Lokapure | NPTEL-AICTE FDP<br>on "Effective<br>Engineering Teaching<br>In Practice"      | - | 1100/- | 28 |
|----|--------------------|-------------------------------------------------------------------------------|---|--------|----|
| 19 | Dr. J. K. Patil    | NPTEL-AICTE FDP<br>on "Introduction to<br>Internet of Things"                 | - | 1100/- | 30 |
| 20 | Dr. S. S. Pawar    | AICTE Regional Meet<br>at Symbiosis<br>International<br>University,Pune       | - |        |    |
| 21 | Dr. P. B. Patole   | AICTE Regional Meet<br>at Symbiosis<br>International<br>University,Pune       | - | 5400/  | 21 |
| 22 | Mr. A. R. Kittur   | AICTE Regional Meet<br>at Symbiosis<br>International<br>University,Pune       | - | 5402/- | 31 |
| 23 | Mr. V. S. Mandlik  | AICTE Regional Meet<br>at Symbiosis<br>International<br>University,Pune       | - |        |    |
| 24 | Mr. S. B. Kamble   | NPTEL-AICTE FDP<br>on "Computer<br>Integrated<br>Manufacturing"               | - | 600/-  | 37 |
| 25 | Mr. S. B. Kamble   | NPTEL-AICTE FDP<br>on "Inspection and<br>Quality Control in<br>Manufacturing" | - | 600/-  | 39 |