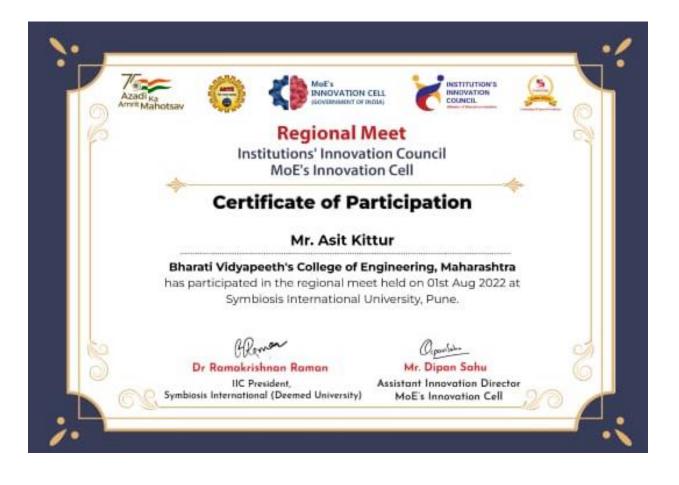

| 18 | Mr. R. B. Lokapure | NPTEL-AICTE FDP<br>on "Effective<br>Engineering Teaching<br>In Practice"      | - | 1100/- | 28 |
|----|--------------------|-------------------------------------------------------------------------------|---|--------|----|
| 19 | Dr. J. K. Patil    | NPTEL-AICTE FDP<br>on "Introduction to<br>Internet of Things"                 | - | 1100/- | 30 |
| 20 | Dr. S. S. Pawar    | AICTE Regional Meet<br>at Symbiosis<br>International<br>University,Pune       | - |        |    |
| 21 | Dr. P. B. Patole   | AICTE Regional Meet<br>at Symbiosis<br>International<br>University,Pune       | - | 5400/  | 21 |
| 22 | Mr. A. R. Kittur   | AICTE Regional Meet<br>at Symbiosis<br>International<br>University,Pune       | - | 5402/- | 31 |
| 23 | Mr. V. S. Mandlik  | AICTE Regional Meet<br>at Symbiosis<br>International<br>University,Pune       | - |        |    |
| 24 | Mr. S. B. Kamble   | NPTEL-AICTE FDP<br>on "Computer<br>Integrated<br>Manufacturing"               | - | 600/-  | 37 |
| 25 | Mr. S. B. Kamble   | NPTEL-AICTE FDP<br>on "Inspection and<br>Quality Control in<br>Manufacturing" | - | 600/-  | 39 |