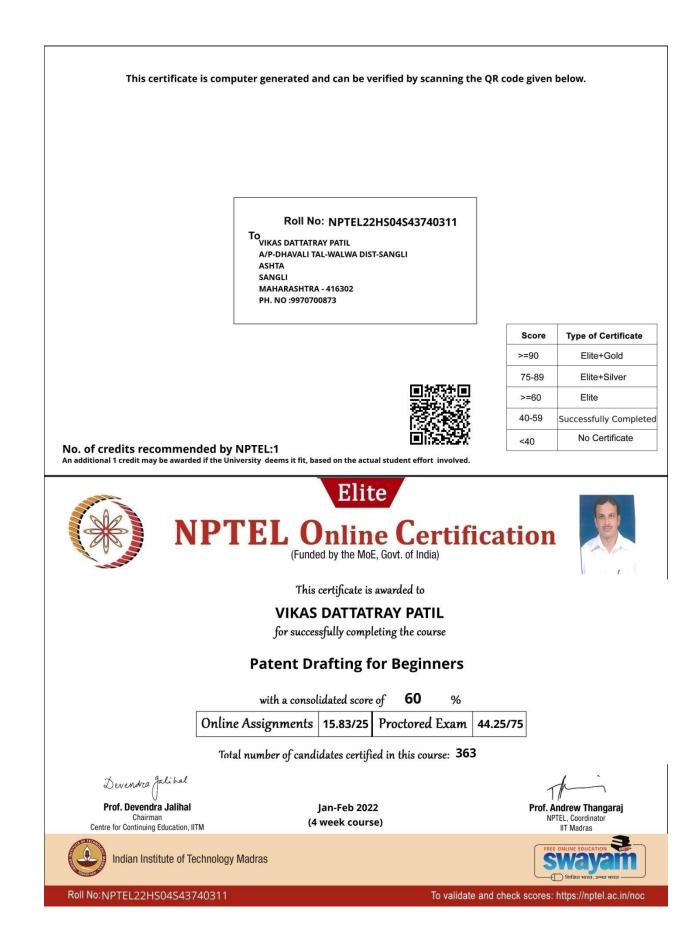

# Academic Year 2021-22

| Sr No | Name of teacher    | Name of conference/<br>workshop attended<br>for which financial<br>support provided | Name of the<br>professional<br>body for<br>which<br>membership<br>fee is<br>provided | Amount<br>of<br>support<br>received<br>(in INR) | Page<br>No |
|-------|--------------------|-------------------------------------------------------------------------------------|--------------------------------------------------------------------------------------|-------------------------------------------------|------------|
| 1     | Dr. K. R. Desai    | Swayam-NPTEL<br>Course "Patent<br>Drafting for Beginners"                           | _                                                                                    | 1000/-                                          |            |
| 2     | Dr. J. K. Patil    | Swayam-NPTEL<br>Course "Patent<br>Drafting for Beginners"                           | _                                                                                    | 1000/-                                          | 11         |
| 3     | Mr. V. S. Mandlik  | Swayam-NPTEL<br>Course "Patent<br>Drafting for Beginners"                           | _                                                                                    | 1000/-                                          | 11         |
| 4     | Mr. V. D. Patil    | Swayam-NPTEL<br>Course "Patent<br>Drafting for Beginners"                           | _                                                                                    | 1000/-                                          |            |
| 5     | Dr. Vijay Ghorpade | Six Days Online<br>Workshop on 'NAAC<br>Assessment and<br>Accreditation'            | _                                                                                    | 1000/-                                          |            |
| 6     | Dr. J. K. Patil    | Six Days Online<br>Workshop on 'NAAC<br>Assessment and<br>Accreditation'            | _                                                                                    | 1000/-                                          | 16         |
| 7     | Mr. Vinayak Patil  | Six Days Online<br>Workshop on 'NAAC<br>Assessment and<br>Accreditation'            | _                                                                                    | 1000/-                                          | 16         |
| 8     | Mr. Pramod Kharade | Six Days Online<br>Workshop on 'NAAC<br>Assessment and<br>Accreditation'            | _                                                                                    | 1000/-                                          |            |