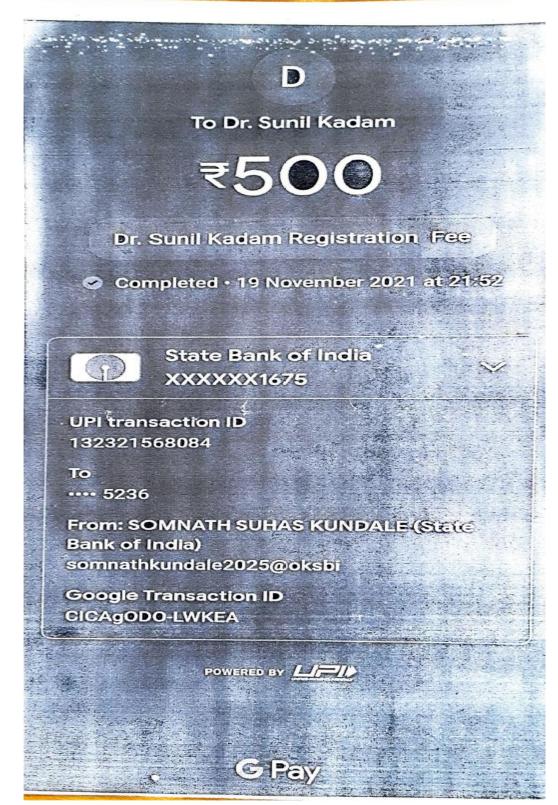

Date - 13/05/2022

To.

Principal

B.V.C.O.E.

Kolhapur

Subject - About Remuneration of ICCMA Conference held at SRM University, Chennai.

Respected Sir.

With reference to subject cited above I have presented poster on research work in ICCMA Conference 2021.this conference is collaboration with Elsevier and with so many IITs. Total expenditure for conference and paper is 3200/-Rupees.

Kindly sanction the mentioned amount.

Thanking You,

Attached-1.Registration fee -500/-

2. Presentation Fee-2700/-

3. Certificates

Yours Faithfully.

Prof. S. J. Kadam

(H.O. D. Mech)