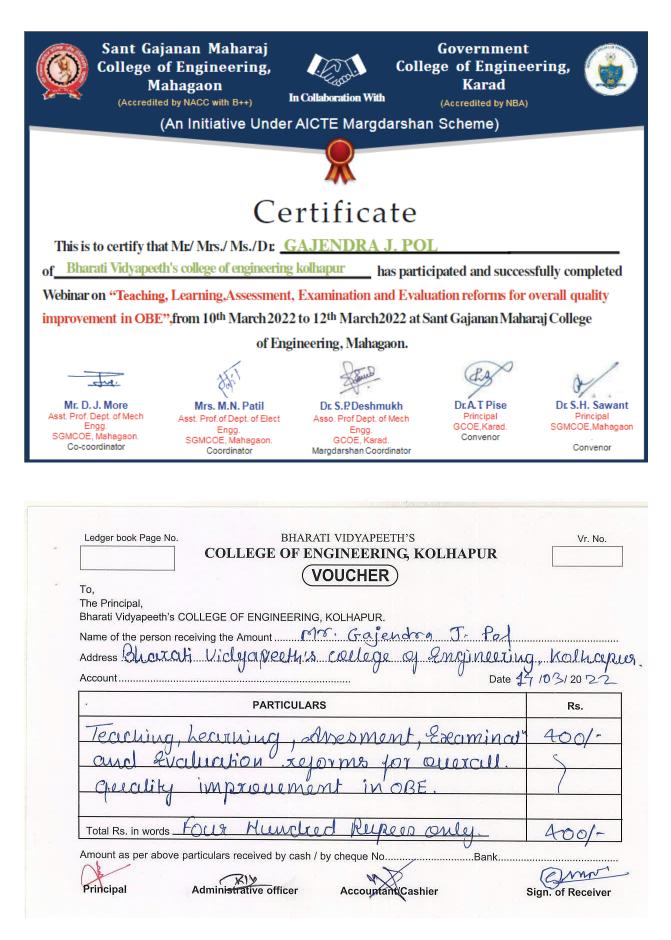

### Roll No:NPTEL22GE05S33740070

To <sub>RAJU</sub> INDIRA HSG.SOCIETY,PLOT NO-105 A, INDIRA HSG.SOCIETY,KABNOOR-ICHALKRANJI ICHALKRANJI MAHARASHTRA - 416116 PH. NO :917057032516

Duration of NPTEL course: 4 Weeks