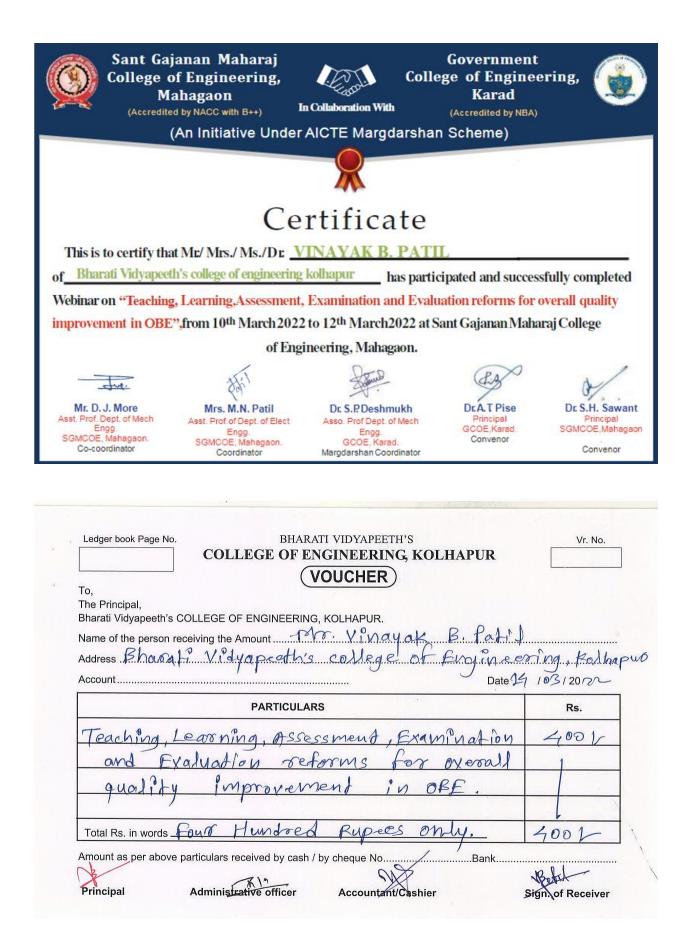

## **Engineering (NATE)**

with a consolidated score of 75 %

Prof. Andrew Thangaraj NPTEL Coordinator IIT Madras

Prof. Dileep N. Malkhede Advisor-I (Research, Institute & Faculty Development) All India Council for Technical Education