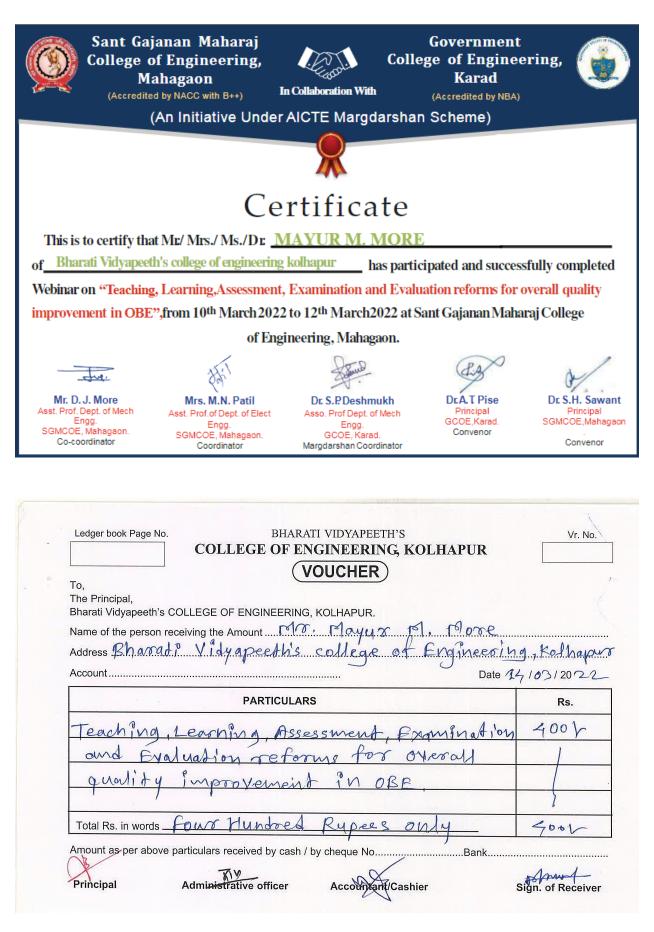

# **Effective Engineering Teaching In Practice**

with a consolidated score of 41 %

(Jan-Feb 2022)

Prof. Andrew Thangaraj NPTEL Coordinator IIT Madras

Prof. Dileep N. Malkhede Advisor-I (Research, Institute & Faculty Development) All India Council for Technical Education