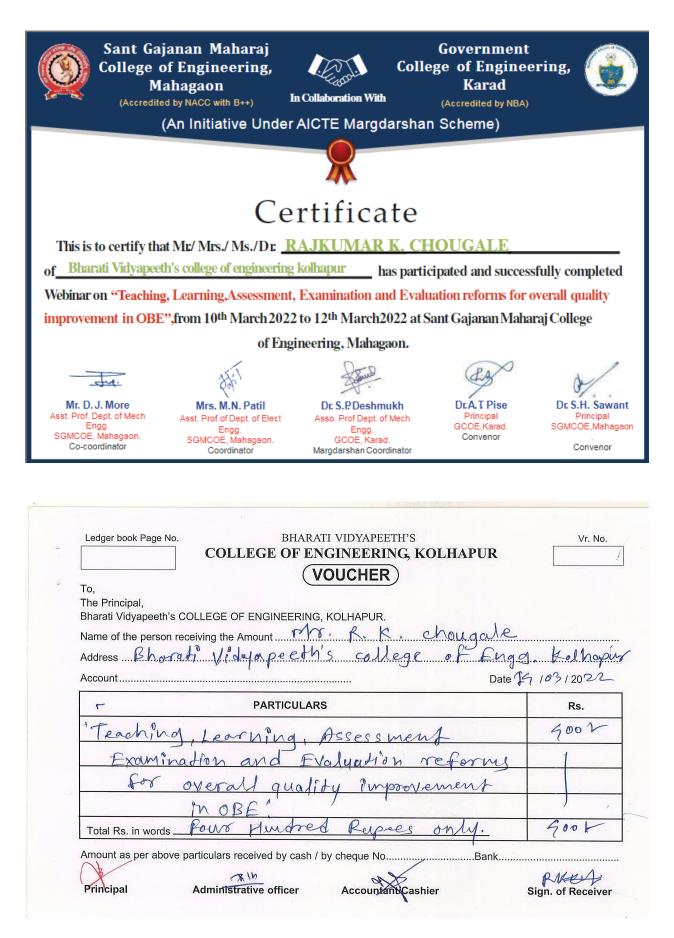

Details of Travelling and other Expenses during the meet are as follows

| Sr. No. | Particulars                                                      | Amount in Rs. |
|---------|------------------------------------------------------------------|---------------|
| 1.      | Diesel for pool Car                                              | 3,500/- /     |
| 2.      | Total Toll charges From Kolhapur to Pune and<br>Pune to Kolhapur | 560/-         |
| 3.      | Breakfast                                                        | 260/-         |
| 4.      | Dinner                                                           | 1,082/-       |
| di Ch   | Total Expenses                                                   | 5,402/-       |