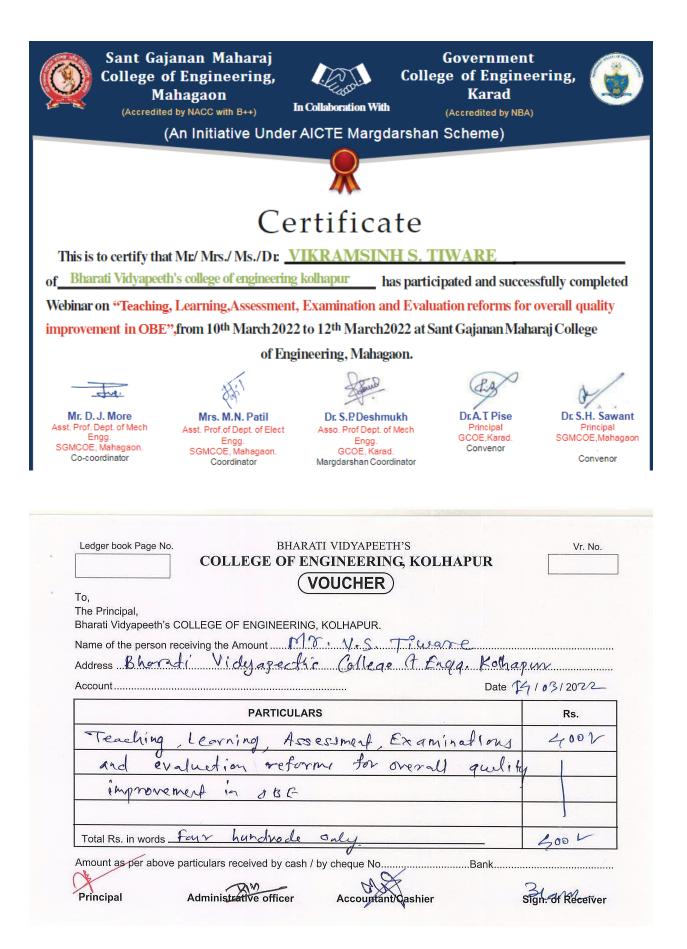

## Roll No:NPTEL22ME10S13690117

To SUYASH BABASAHEB KAMBLE 767/13/10 SANTOSH,NANDANVAN COLONY OPP.BALAJI PARK,RAMANAND NAGAR ROAD KOLHAPUR MAHARASHTRA - 416007 PH. NO :8928466708

Duration of NPTEL course: 12 Weeks