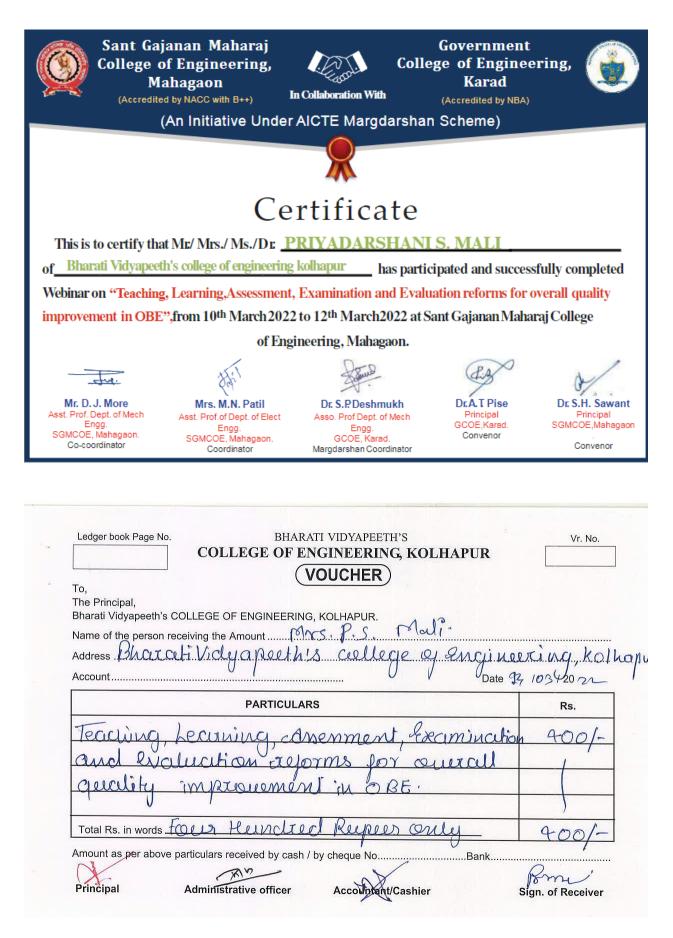

The Principal

To,

Bharati Vidyapeeth's

College of Engineering, Kolhapur.

Subject: Expenses to attend AICTE Regional Meet at Symbiosis International

University, Pune.

The Ministry of Education's Innovation Cell and AICTE has organized regional meet of Institution Innovation Council of western region of Higher Educational Institute. Four faculty members from our institute have attended the regional meet. The meeting was held at Symbiosis International University - Pune on 1<sup>st</sup> Aug 2022.