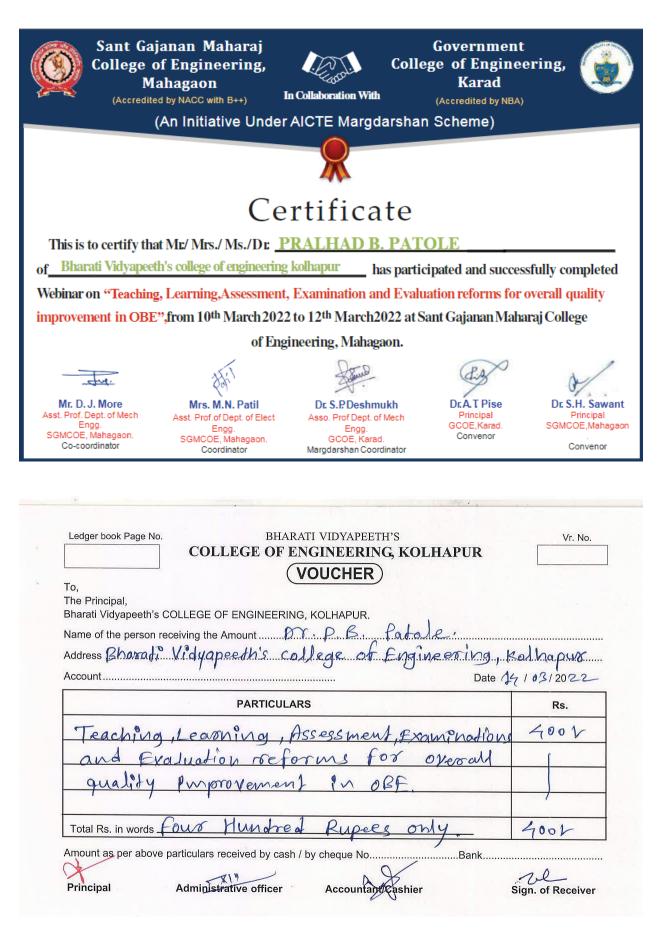

### The details of four faculty members who attend the meeting are as follows

| 1. Dr. S.S.Pawar  | -IIC Track 2. Dr. P.B.Patole   | -IP Track     |
|-------------------|--------------------------------|---------------|
| 3. Mr. A.S.Kittur | -NISP Track 4. Mr. V.S.Mandlik | - ARIIA Track |