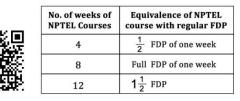

#### Roll No:NPTEL22CE22S33690084

TO GAYATRI GHORPADE RUKMINI NAGAR, E WARD, NEAR STAR BAZAR MAHARASHTRA(??????????) - 416005 PH. NO :9422685528

| No. of weeks of<br>NPTEL Courses | Equivalence of NPTEL course with regular FDP |
|----------------------------------|----------------------------------------------|
| 4                                | $\frac{1}{2}$ FDP of one week                |
| 8                                | Full FDP of one week                         |
| 12                               | $1\frac{1}{2}$ FDP                           |

Duration of NPTEL course: 12 Weeks

#### Roll No:NPTEL22GE01S33690016

To PATIL ANANDA SHAMRAO R.S.NO.27/8,PLOT NO.2,KEDAR NAGAR MOREWADI KOLHAPUR MAHARASHTRA - 416013 PH. NO :9822299119

| No. of weeks of<br>NPTEL Courses | Equivalence of NPTEL<br>course with regular FDP |
|----------------------------------|-------------------------------------------------|
| 4                                | $\frac{1}{2}$ FDP of one week                   |
| 8                                | Full FDP of one week                            |
| 12                               | $1\frac{1}{2}$ FDP                              |

Duration of NPTEL course: 12 Weeks

(Funded by the MoE, Govt. of India)

This certificate is awarded to

#### Roll No:NPTEL22GE01S43690255

TO DR KEDAR SHARAD JOSHI C/O PADMAVATI MELVANKI 167, MUL SOCIETY R.K. NAGAR, MOREWADI, KOLHAPUR KOLHAPUR MAHARASHTRA - 416013 PH. NO :7821875705

| No. of weeks of<br>NPTEL Courses | Equivalence of NPTEL<br>course with regular FDP |
|----------------------------------|-------------------------------------------------|
| 4                                | $\frac{1}{2}$ FDP of one week                   |
| 8                                | Full FDP of one week                            |
| 12                               | $1\frac{1}{2}$ FDP                              |