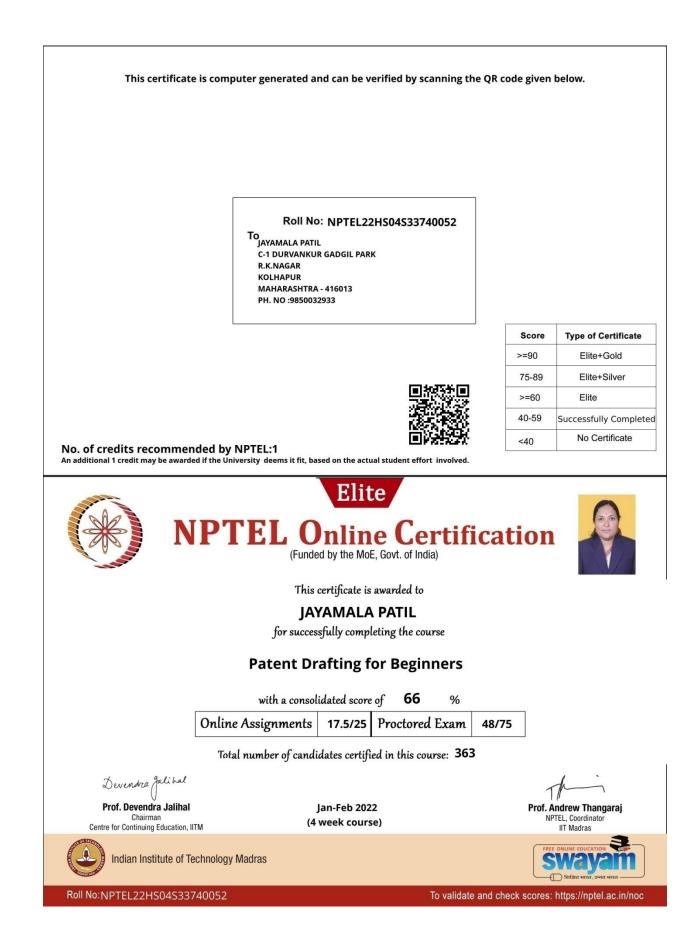

# Academic Year 2021-22

| Sr No | Name of teacher    | Name of conference/<br>workshop attended<br>for which financial<br>support provided | Name of the<br>professional<br>body for<br>which<br>membership<br>fee is<br>provided | Amount<br>of<br>support<br>received<br>(in INR) | Page<br>No |
|-------|--------------------|-------------------------------------------------------------------------------------|--------------------------------------------------------------------------------------|-------------------------------------------------|------------|
| 1     | Dr. K. R. Desai    | Swayam-NPTEL<br>Course "Patent<br>Drafting for Beginners"                           | _                                                                                    | 1000/-                                          |            |
| 2     | Dr. J. K. Patil    | Swayam-NPTEL<br>Course "Patent<br>Drafting for Beginners"                           | _                                                                                    | 1000/-                                          | 11         |
| 3     | Mr. V. S. Mandlik  | Swayam-NPTEL<br>Course "Patent<br>Drafting for Beginners"                           | _                                                                                    | 1000/-                                          | 11         |
| 4     | Mr. V. D. Patil    | Swayam-NPTEL<br>Course "Patent<br>Drafting for Beginners"                           | _                                                                                    | 1000/-                                          |            |
| 5     | Dr. Vijay Ghorpade | Six Days Online<br>Workshop on 'NAAC<br>Assessment and<br>Accreditation'            | _                                                                                    | 1000/-                                          |            |
| 6     | Dr. J. K. Patil    | Six Days Online<br>Workshop on 'NAAC<br>Assessment and<br>Accreditation'            | _                                                                                    | 1000/-                                          | 16         |
| 7     | Mr. Vinayak Patil  | Six Days Online<br>Workshop on 'NAAC<br>Assessment and<br>Accreditation'            | _                                                                                    | 1000/-                                          | 16         |
| 8     | Mr. Pramod Kharade | Six Days Online<br>Workshop on 'NAAC<br>Assessment and<br>Accreditation'            | _                                                                                    | 1000/-                                          |            |