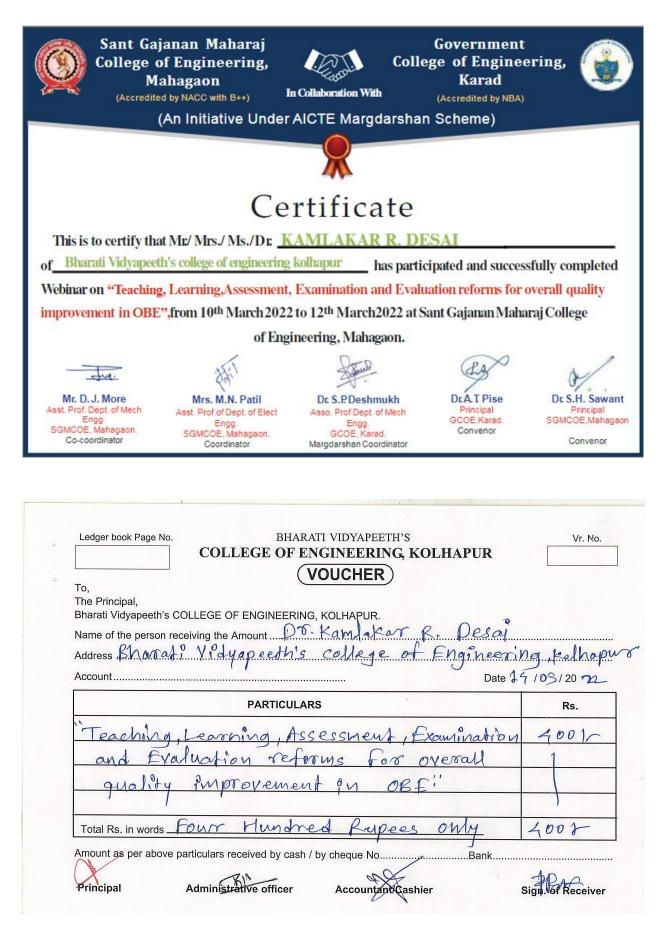

| 34 | Mr. Asit Kittur            | One week FDP on<br>"Simulation Tools for<br>Research"                                                                       | - | 500/- | 48 |
|----|----------------------------|-----------------------------------------------------------------------------------------------------------------------------|---|-------|----|
| 35 | Mrs. Priyadarshani<br>Mali | One week FDP on<br>"Simulation Tools for<br>Research"                                                                       | - | 500/- | 49 |
| 36 | Mr. Raju Lokapure          | One week FDP on<br>"Simulation Tools for<br>Research"                                                                       | - | 500/- | 50 |
| 37 | Dr. Kamlakar R. Desai      | "Teaching, Learning,<br>Assessment,<br>Examination and<br>Evaluation reforms for<br>overall quality<br>improvement in OBE". | - | 400/- | 51 |
| 38 | Dr. M. S. Sonavane         | "Teaching, Learning,<br>Assessment,<br>Examination and<br>Evaluation reforms for<br>overall quality<br>improvement in OBE". | - | 400/- | 52 |
| 39 | Dr. S. S. Pawar            | "Teaching, Learning,<br>Assessment,<br>Examination and<br>Evaluation reforms for<br>overall quality<br>improvement in OBE". | - | 400/- | 53 |
| 40 | Dr. Sunil J. Kadam         | "Teaching, Learning,<br>Assessment,<br>Examination and<br>Evaluation reforms for<br>overall quality<br>improvement in OBE". | - | 400/- | 54 |