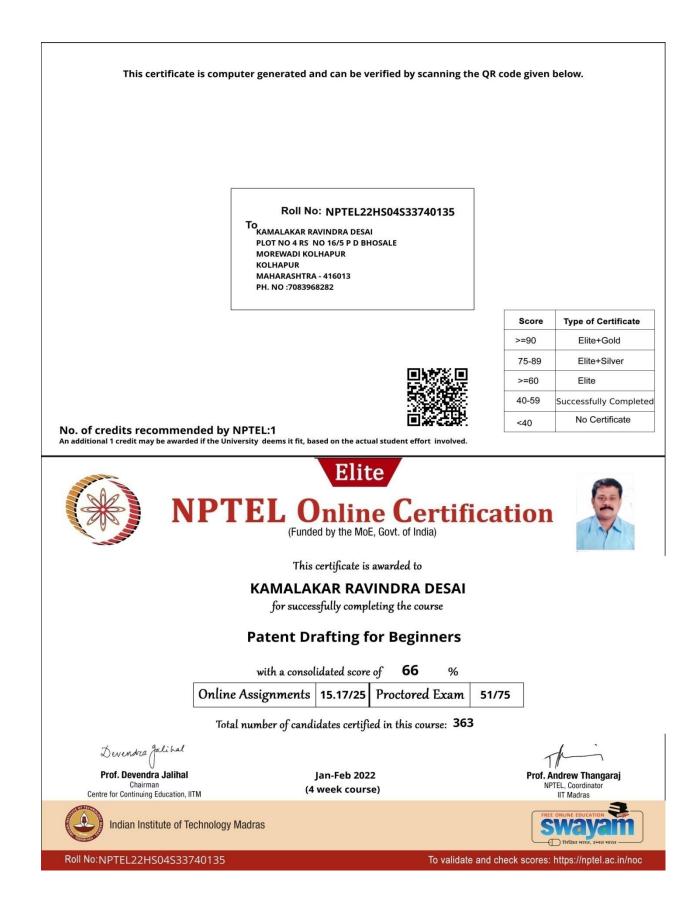

# Academic Year 2021-22

| Sr No | Name of teacher    | Name of conference/<br>workshop attended<br>for which financial<br>support provided | Name of the<br>professional<br>body for<br>which<br>membership<br>fee is<br>provided | Amount<br>of<br>support<br>received<br>(in INR) | Page<br>No |
|-------|--------------------|-------------------------------------------------------------------------------------|--------------------------------------------------------------------------------------|-------------------------------------------------|------------|
| 1     | Dr. K. R. Desai    | Swayam-NPTEL<br>Course "Patent<br>Drafting for Beginners"                           | _                                                                                    | 1000/-                                          |            |
| 2     | Dr. J. K. Patil    | Swayam-NPTEL<br>Course "Patent<br>Drafting for Beginners"                           | _                                                                                    | 1000/-                                          | 11         |
| 3     | Mr. V. S. Mandlik  | Swayam-NPTEL<br>Course "Patent<br>Drafting for Beginners"                           | _                                                                                    | 1000/-                                          | 11         |
| 4     | Mr. V. D. Patil    | Swayam-NPTEL<br>Course "Patent<br>Drafting for Beginners"                           | _                                                                                    | 1000/-                                          |            |
| 5     | Dr. Vijay Ghorpade | Six Days Online<br>Workshop on 'NAAC<br>Assessment and<br>Accreditation'            | _                                                                                    | 1000/-                                          |            |
| 6     | Dr. J. K. Patil    | Six Days Online<br>Workshop on 'NAAC<br>Assessment and<br>Accreditation'            | _                                                                                    | 1000/-                                          | 16         |
| 7     | Mr. Vinayak Patil  | Six Days Online<br>Workshop on 'NAAC<br>Assessment and<br>Accreditation'            | _                                                                                    | 1000/-                                          | 16         |
| 8     | Mr. Pramod Kharade | Six Days Online<br>Workshop on 'NAAC<br>Assessment and<br>Accreditation'            | _                                                                                    | 1000/-                                          |            |