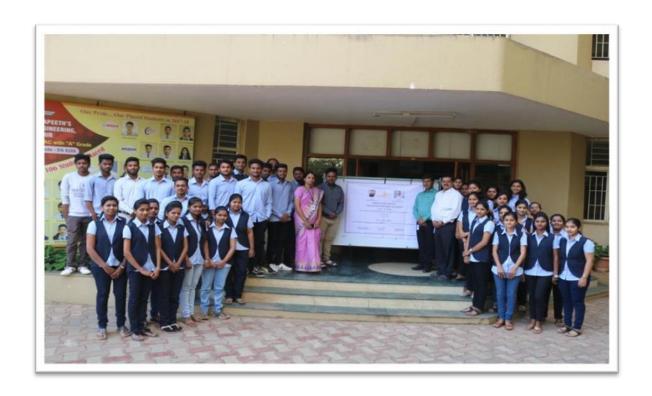

### **COLLEGE OF ENGINEERING, KOLHAPUR**

• Organizing Department: Electronics and Telecommunication Engineering

• Name of Activity: Workshop on "PLC and SCADA"

• Name of Coordinator: Mrs. A.H.Tirmare

• **Date of Activity:** 27<sup>th</sup> Feb to 2<sup>nd</sup> Mar 2019

• Number of Participants: 40

Details of Activity: Four Days Workshop on "PLC and SCADA" was organized by Department of
Electronics and Telecommunication Engineering for Final year Students. Total 40 number of students
participated in this workshop. Presentation and hands on sessions are conducted on PLC programming
and SCADA.

 Name of Resource Person: Mr. Dinesh Dhumal (PROAUTOMATER Robotics & Automation Kolhapur.)

| Day | Presentation & Hands on session                                               |
|-----|-------------------------------------------------------------------------------|
|     | Switches – Push Buttons, Toggle Switch NO & NC contact, Relay, Contactor.     |
|     | Transistor – PNP & NPN transistor. Timer – Mechanical timer, Electronics IC   |
|     | timer. Sensor – Magnetic sensor, Limit Switch Float Sensor, Proximity Sensor. |
| 1   | PLC :- Programmable Logic Controller                                          |
|     | Basics Of PLC: 1) Role of PLC in Automation. 2) Introduction to PLC           |
|     | Hardware. 3) Block Diagram Of PLC 4) Introduction to Field Devices Attaches   |
|     | to PLC. 5) Types of Input and Output. 6) Sink & Source Concept. 7) Protocols  |
|     | Used in PLC communication                                                     |
|     |                                                                               |
|     | PLC (Allen Bradley): 1) Introduction to PLC Software 2) Addressing Concept    |
| 2   | 3) Implementation of Logic Gates in Ladder Logic 4) Monitoring & Modifying    |
| &   | Data Table 5) Forcing Input & Output 6) Communication of PLC & Microsoft      |
| 3   | Excel 7) Programming Instruction: a) Bit b) Timer c) Counter d) Arithmetic e) |
|     | Logical f) Scaling (For analog Input)                                         |
|     | Supervisory Control And Data Acquisition (SCADA): 1) Creating New SCADA       |
| 4   | Application 2) Creating & Editing Display With animation 3) Creating Real &   |
| 4   | Historical Trend 4) Creating alarms & Events 5) Writing Logic Through Script  |
|     | 6) Connectivity With Database(Excel) 7) Communication of PLC & SCADA.         |