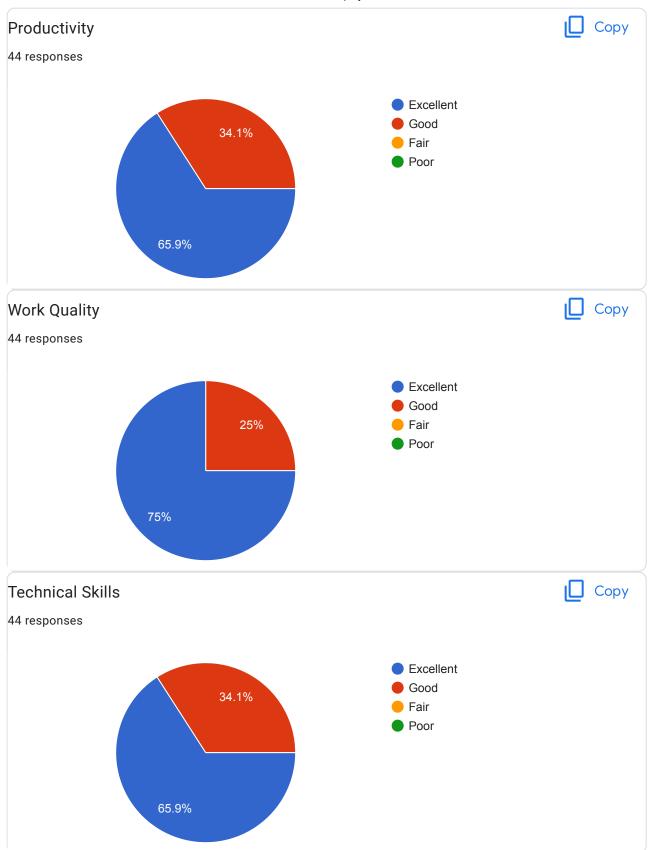

The details of activities related to this are summarized in table below:

| Sr. No. | <b>Particulars</b> | Page No. |
|---------|--------------------|----------|
| 2.1     | Students Feedback  | 3        |
| 2.2     | Alumni Feedback    | 20       |
| 2.3     | Employers Feedback | 26       |
| 2.4     | Parents Feedback   | 46       |