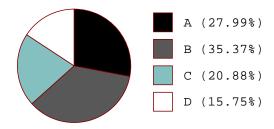

# a.2 Online Feedback from Stakeholders Context:

**FOUNDER CHANCELLOR** 

Dr. Patangrao Kadam

Feedback being an integral part of the quality assurance process, student feedback taken on regular basis. IQAC has set up a procedure to take student feedback for every course twice a semester. The feedback is taken in the form of Formative and Summative feedback. Individual reports to faculty is being given in camera. The faculty having appreciable feedback are being appreciated by the Head of the Department and the faculty having average feedback are asked to give undertaking regarding improvement in weak areas.

From academic year 2019-2020, IQAC has added the practical feedback so as to improve the quality conduction of practical's. Ten good quality questions are being set up in the practical feedback. It was observed by IQAC that the practical feedback has really strengthened the quality of experiential learning in the practical sessions.

Apart from this college regularly interact with parents through parent meet session every semester. Addition to this feedback from alumni and industry recruiters are documented systematically. Based on these feedbacks, IQAC prepares action plans to adopt new pedagogies of engagement and to ensure continual improvement in Teaching Learning Process.