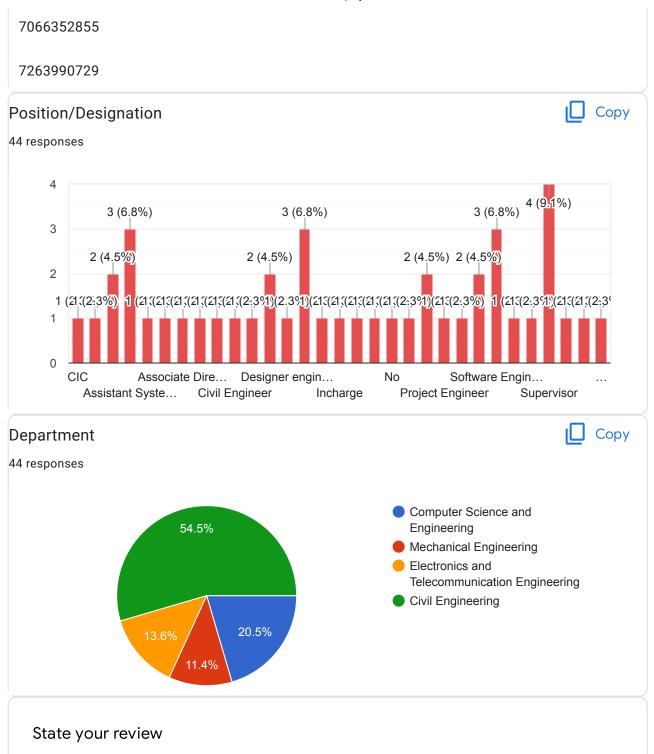

The details of activities related to this are summarized in table below:

| Sr. No. | <b>Particulars</b> | Page No. |
|---------|--------------------|----------|
| 2.1     | Students Feedback  | 3        |
| 2.2     | Alumni Feedback    | 20       |
| 2.3     | Employers Feedback | 26       |
| 2.4     | Parents Feedback   | 46       |