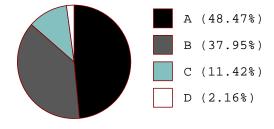

| 41.56%     | 11.69%        | 1.3%                |
| 6  | Response to class queries                     | 50.65%          | 36.36%     | 10.39%        | 2.6%                |
| 7  | Conducting lectures as per schedule           | 42.86%          | 38.96%     | 11.69%        | 6.49%               |
| 8  | Conducting lectures for full duration         | 45.45%          | 38.96%     | 14.29%        | 1.3%                |
| 9  | Conducting lectures in interactive manner     | 49.35%          | 33.77%     | 15.58%        | 1.3%                |
| 10 | Syllabus completion                           | 90% to 100%     |            |               |                     |
|    | Overall Feedback                              | 48.48%          | 37.95%     | 11.40%        | 2.17%               |



Prof. Pramod A. Kharade

Feedback Coordinator

Dr. Vijay R. Ghorpade



| Name: PROF VIJAY D COHUGULE | Year: 2022                                |
|-----------------------------|-------------------------------------------|
| Subject: Machine Learning   | Semester: II                              |
| Branch: Computer Science    | Feedback : Summative                      |
| Class: TY                   | No. of Students who gave the feedback: 77 |
| DIV: A                      | Feedback Period: 2021-22                  |

| #  | Question                                      | A [ Excellent ] | B [ Good ] | C [ Average ] | D [ Below Average ] |
|----|-----------------------------------------------|-----------------|------------|---------------|---------------------|
| 1  | Interaction wi