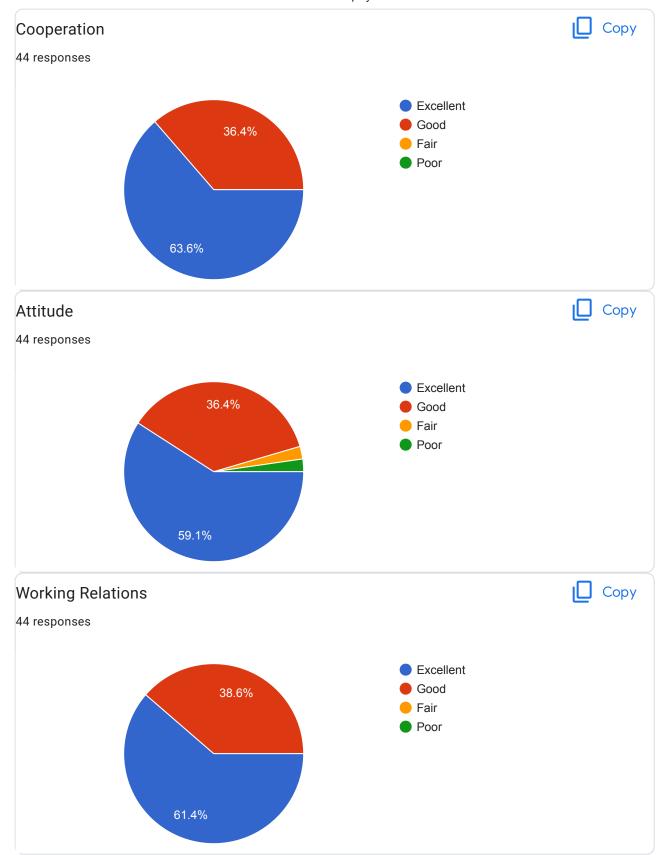

The details of activities related to this are summarized in table below:

| Sr. No. | <b>Particulars</b> | Page No. |
|---------|--------------------|----------|
| 2.1     | Students Feedback  | 3        |
| 2.2     | Alumni Feedback    | 20       |
| 2.3     | Employers Feedback | 26       |
| 2.4     | Parents Feedback   | 46       |