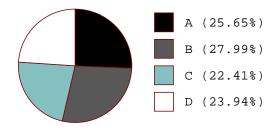

The details of activities related to this are summarized in table below:

| Sr. No. | <b>Particulars</b> | Page No. |
|---------|--------------------|----------|
| 2.1     | Students Feedback  | 3        |
| 2.2     | Alumni Feedback    | 20       |
| 2.3     | Employers Feedback | 26       |
| 2.4     | Parents Feedback   | 46       |