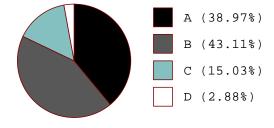

| 44.16%     | 19.48%        | 2.6%                |
| 6  | Response to class queries                     | 32.47%          | 46.75%     | 16.88%        | 3.9%                |
| 7  | Conducting lectures as per schedule           | 51.95%          | 36.36%     | 10.39%        | 1.3%                |
| 8  | Conducting lectures for full duration         | 49.35%          | 33.77%     | 15.58%        | 1.3%                |
| 9  | Conducting lectures in interactive manner     | 36.36%          | 44.16%     | 14.29%        | 5.19%               |
| 10 | Syllabus completion                           | 80% to 90%      |            |               |                     |
|    | Overall Feedback                              | 38.96%          | 43.15%     | 15.01%        | 2.89%               |



Prof. Pramod A. Kharade

Feedback Coordinator

Dr. Vijay R. Ghorpade



| Name: PROF. PRAMOD A KHARADE                    | Year: 2022                                |
|-------------------------------------------------|-------------------------------------------|
| Subject: Open Elective Course ( Cyber Security) | Semester: II                              |
| Branch: Computer Science                        | Feedback : Summative                      |
| Class: TY                                       | No. of Students who gave the feedback: 77 |
| DIV: A                                          | Feedback Period: 2021-22                  |

| #  | Question                                      | A [ Excellent ] | B [ Good ] | C [ Average ] | D [ Below Average ] |
|----|-------------------