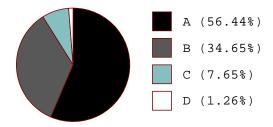

The details of activities related to this are summarized in table below:

| Sr. No. | <b>Particulars</b> | Page No. |
|---------|--------------------|----------|
| 2.1     | Students Feedback  | 3        |
| 2.2     | Alumni Feedback    | 20       |
| 2.3     | Employers Feedback | 26       |
| 2.4     | Parents Feedback   | 46       |