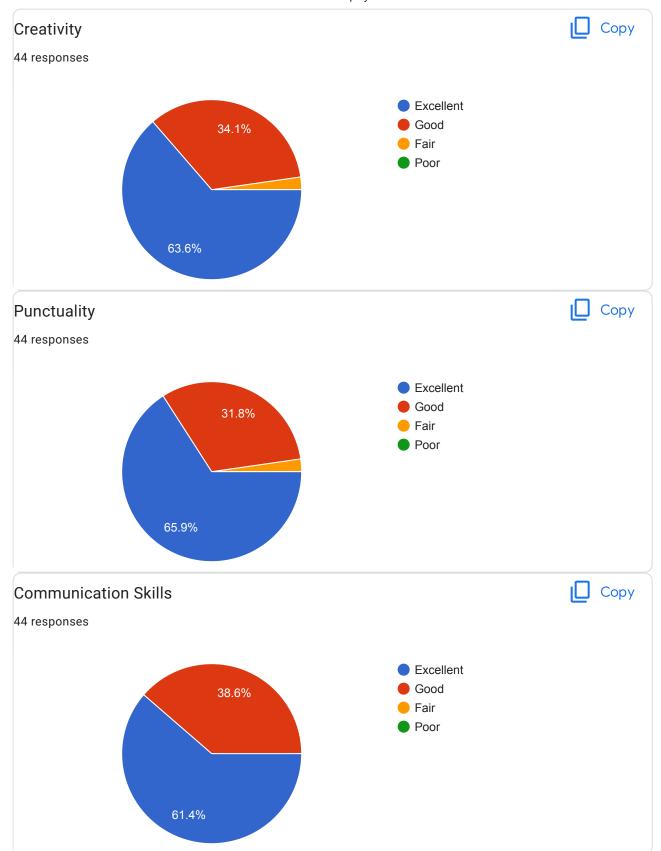

The details of activities related to this are summarized in table below:

| Sr. No. | <b>Particulars</b> | Page No. |
|---------|--------------------|----------|
| 2.1     | Students Feedback  | 3        |
| 2.2     | Alumni Feedback    | 20       |
| 2.3     | Employers Feedback | 26       |
| 2.4     | Parents Feedback   | 46       |