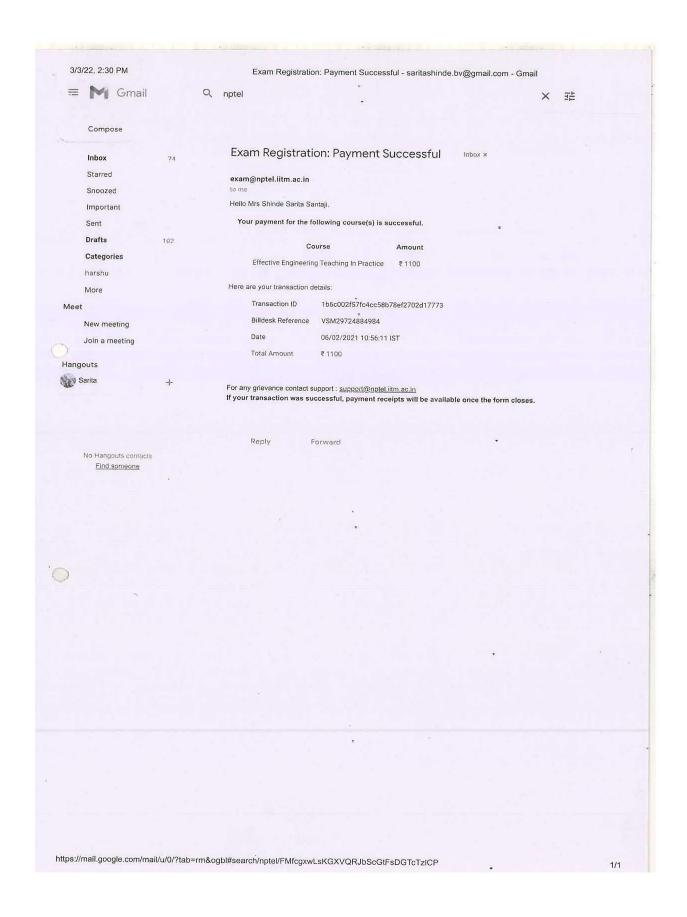

#### **Effective Engineering Teaching in Practice**

with a consolidated score of 76 Online Assignments | 21.75/25 | Proctored Exam | 54.49/75

Total number of candidates certified in this course: 475

Devendra galihal