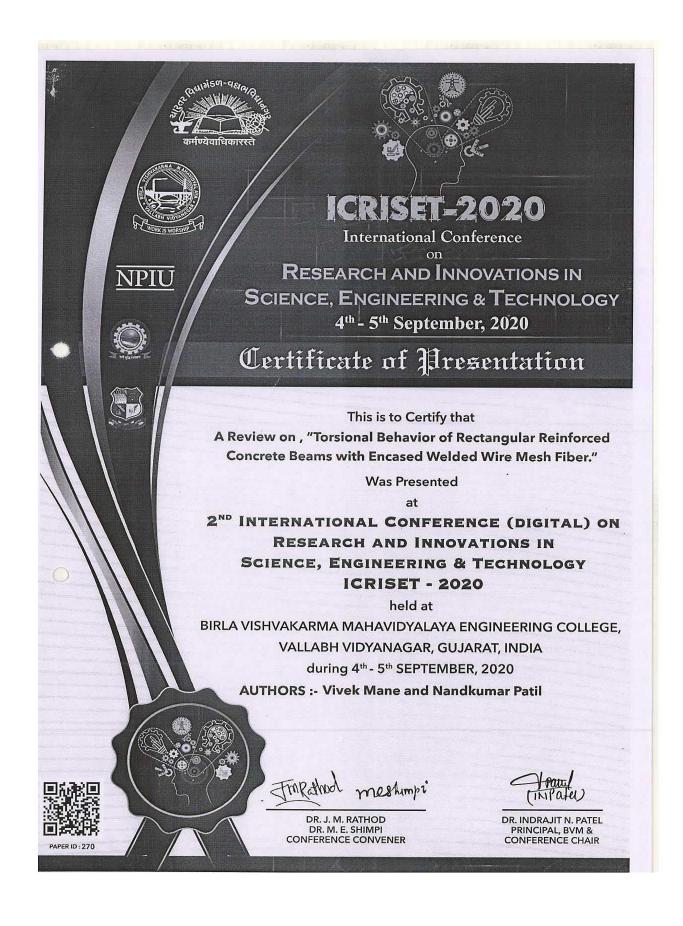

Following is the list of it

| Sr.<br>No | Name of the faculty   | Workshops/Seminar/Conference/Jour<br>nal attended                                                                                        | Date            | Registration<br>Fee in Rs. | Sign   |
|-----------|-----------------------|------------------------------------------------------------------------------------------------------------------------------------------|-----------------|----------------------------|--------|
| 1         | Dr. Sunil Kadam       | "Fundamentals of Automotive Systems" NPTEL                                                                                               | Jan-Apr<br>2021 | 1100/-                     | 1,00   |
| 2         | Dr. Sunil Kadam       | "IC Engines and Gas Turbines" NPTEL                                                                                                      | Jan-Apr<br>2021 | 1100/-                     | 1-6    |
| 3         | Mrs. Sarita<br>Shinde | "Effective Engineering Teaching in<br>Practice" NPTEL                                                                                    | Jan-Feb<br>2021 | 1100/-                     | flant. |
| 4         | Mr. Mayur More        | "Review paper on base isolator<br>subjected to near field, far field and low<br>frequency earthquake" published at<br>URASET             | May<br>2021     | 1200/-                     | Not.   |
| 5         | Mr. Nitish Mohite     | "Response spectrum Analysis of G+15<br>building with and without base isolation<br>system" published at IJRASET                          | May<br>2021     | 1200/-                     | 00     |
| 6         | Mr. Vivek Mane        | "Review on torsional behavior of<br>rectangular reinforced concrete beam<br>with encased welded wire mesh fiber"<br>published at ICRISET | Sep<br>2020     | 1000/-                     | V.V.ac |
| 7         | Mr. Nitish Mohite     | "Digital land surveying and mapping" NPTEL                                                                                               | Feb-Apr<br>2021 | 1000/-                     | OD.    |
| 8         | Dr. Kedar Joshi       | "Soft Skill" NPTEL                                                                                                                       | Sep-Dec<br>2020 | 1100/-                     | 0=     |
| 9         | Dr. Kedar Joshi       | "Technical English for Engineers" NPTEL                                                                                                  | Sep-Nov<br>2020 | 1100/-                     | Qu     |
|           |                       | Total                                                                                                                                    |                 | 9900/-                     |        |