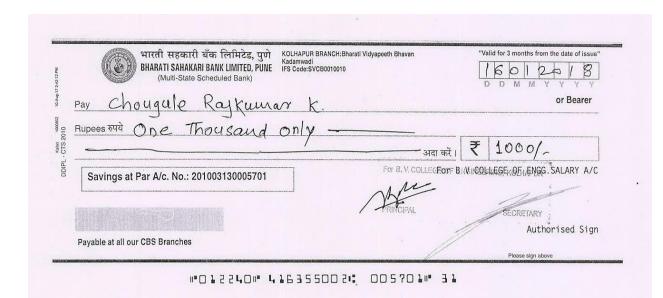

## Academic Year 2021-22

|            | भारती सहकारी बँक लिमिटेड, पुणे<br>BHARATI SAHAKARI BANK LIMITED, PUNE<br>(Multi-State Scheduled Bank) | KOLHAPUR BRANCH:Bharati Vidyapeeth Bhavan<br>Kadamwadi<br>IFS Code:SVCB0010010 | "Valid for 3 months from the date of issue"    0   2   0   5   2   0   2   2 |
|------------|-------------------------------------------------------------------------------------------------------|--------------------------------------------------------------------------------|------------------------------------------------------------------------------|
| Pay        | Mr. Yikas Datta                                                                                       | tray Patil                                                                     | or Bearer                                                                    |
| Rupees र   |                                                                                                       | only                                                                           | दा करें। ₹ 4000/—                                                            |
| Saving     | gs at Par A/c. No.: 010002300005701                                                                   | 20211115 For By Courses of                                                     | For B V COLLEGE OF ENGG SALARY AC                                            |
|            |                                                                                                       | A De                                                                           | ENGINEERING, KOLHAPUR                                                        |
| Payable at | all our CBS Branches                                                                                  | PRINTPAL                                                                       | SECRE Authorised Signatory                                                   |