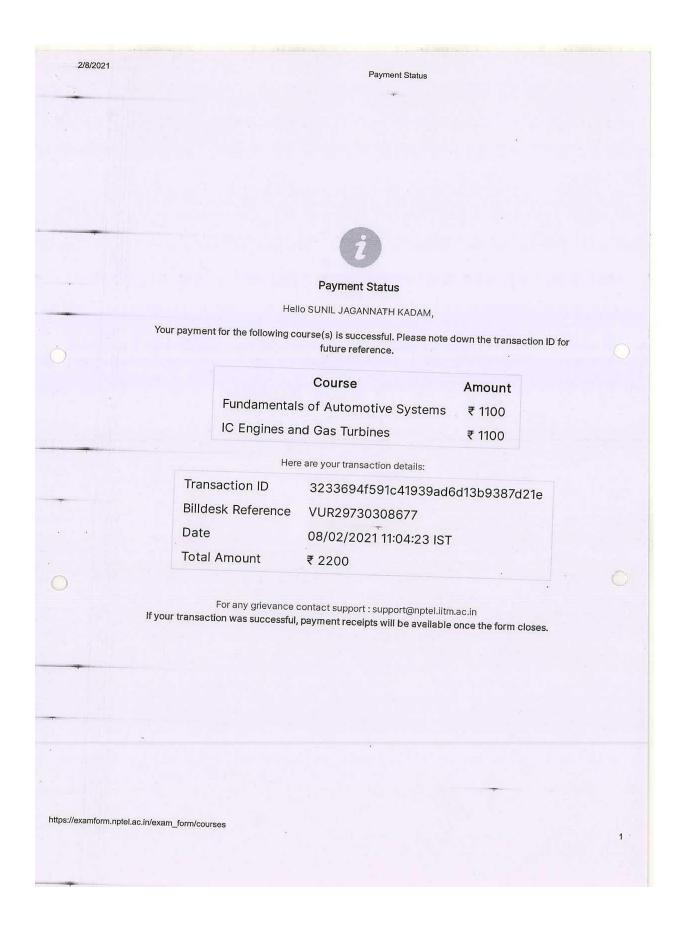

Following is the list of it

| Sr.<br>No | Name of the faculty   | Workshops/Seminar/Conference/Jour<br>nal attended                                                                                        | Date            | Registration<br>Fee in Rs. | Sign   |
|-----------|-----------------------|------------------------------------------------------------------------------------------------------------------------------------------|-----------------|----------------------------|--------|
| 1         | Dr. Sunil Kadam       | "Fundamentals of Automotive Systems" NPTEL                                                                                               | Jan-Apr<br>2021 | 1100/-                     | 1,00   |
| 2         | Dr. Sunil Kadam       | "IC Engines and Gas Turbines" NPTEL                                                                                                      | Jan-Apr<br>2021 | 1100/-                     | 1-6    |
| 3         | Mrs. Sarita<br>Shinde | "Effective Engineering Teaching in<br>Practice" NPTEL                                                                                    | Jan-Feb<br>2021 | 1100/-                     | flant. |
| 4         | Mr. Mayur More        | "Review paper on base isolator<br>subjected to near field, far field and low<br>frequency earthquake" published at<br>URASET             | May<br>2021     | 1200/-                     | Not.   |
| 5         | Mr. Nitish Mohite     | "Response spectrum Analysis of G+15<br>building with and without base isolation<br>system" published at IJRASET                          | May<br>2021     | 1200/-                     | 00     |
| 6         | Mr. Vivek Mane        | "Review on torsional behavior of<br>rectangular reinforced concrete beam<br>with encased welded wire mesh fiber"<br>published at ICRISET | Sep<br>2020     | 1000/-                     | V.V.ac |
| 7         | Mr. Nitish Mohite     | "Digital land surveying and mapping" NPTEL                                                                                               | Feb-Apr<br>2021 | 1000/-                     | OD.    |
| 8         | Dr. Kedar Joshi       | "Soft Skill" NPTEL                                                                                                                       | Sep-Dec<br>2020 | 1100/-                     | 0=     |
| 9         | Dr. Kedar Joshi       | "Technical English for Engineers" NPTEL                                                                                                  | Sep-Nov<br>2020 | 1100/-                     | Qu     |
|           |                       | Total                                                                                                                                    |                 | 9900/-                     |        |