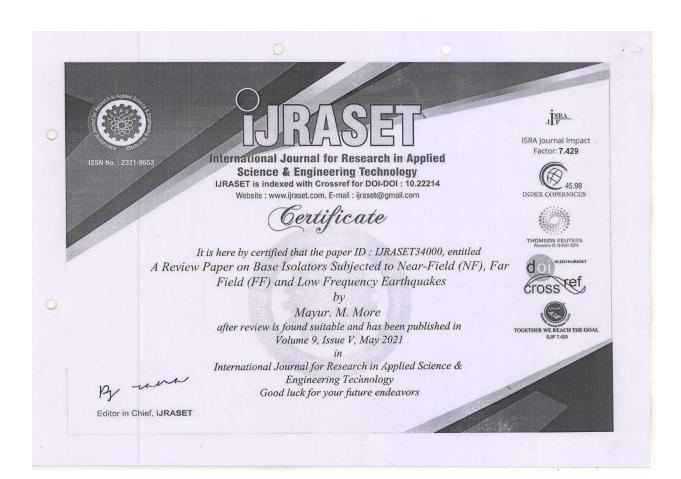

Following is the list of it

| Sr.<br>No | Name of the faculty   | Workshops/Seminar/Conference/Jour<br>nal attended                                                                                        | Date            | Registration<br>Fee in Rs. | Sign   |
|-----------|-----------------------|------------------------------------------------------------------------------------------------------------------------------------------|-----------------|----------------------------|--------|
| 1         | Dr. Sunil Kadam       | "Fundamentals of Automotive Systems" NPTEL                                                                                               | Jan-Apr<br>2021 | 1100/-                     | 1,00   |
| 2         | Dr. Sunil Kadam       | "IC Engines and Gas Turbines" NPTEL                                                                                                      | Jan-Apr<br>2021 | 1100/-                     | 1-6    |
| 3         | Mrs. Sarita<br>Shinde | "Effective Engineering Teaching in<br>Practice" NPTEL                                                                                    | Jan-Feb<br>2021 | 1100/-                     | flant. |
| 4         | Mr. Mayur More        | "Review paper on base isolator<br>subjected to near field, far field and low<br>frequency earthquake" published at<br>URASET             | May<br>2021     | 1200/-                     | Not.   |
| 5         | Mr. Nitish Mohite     | "Response spectrum Analysis of G+15<br>building with and without base isolation<br>system" published at IJRASET                          | May<br>2021     | 1200/-                     | 00     |
| 6         | Mr. Vivek Mane        | "Review on torsional behavior of<br>rectangular reinforced concrete beam<br>with encased welded wire mesh fiber"<br>published at ICRISET | Sep<br>2020     | 1000/-                     | V.V.ac |
| 7         | Mr. Nitish Mohite     | "Digital land surveying and mapping" NPTEL                                                                                               | Feb-Apr<br>2021 | 1000/-                     | OD.    |
| 8         | Dr. Kedar Joshi       | "Soft Skill" NPTEL                                                                                                                       | Sep-Dec<br>2020 | 1100/-                     | 0=     |
| 9         | Dr. Kedar Joshi       | "Technical English for Engineers" NPTEL                                                                                                  | Sep-Nov<br>2020 | 1100/-                     | Qu     |
|           |                       | Total                                                                                                                                    |                 | 9900/-                     |        |