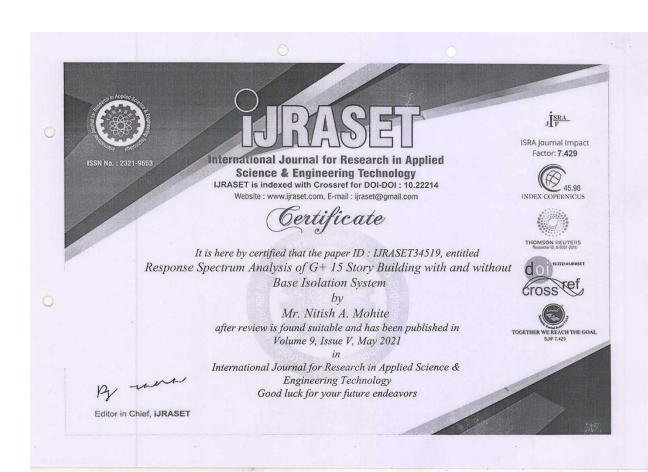

Following is the list of it

| Sr.<br>No | Name of the faculty   | Workshops/Seminar/Conference/Jour<br>nal attended                                                                                        | Date            | Registration<br>Fee in Rs. | Sign   |
|-----------|-----------------------|------------------------------------------------------------------------------------------------------------------------------------------|-----------------|----------------------------|--------|
| 1         | Dr. Sunil Kadam       | "Fundamentals of Automotive Systems" NPTEL                                                                                               | Jan-Apr<br>2021 | 1100/-                     | 1,00   |
| 2         | Dr. Sunil Kadam       | "IC Engines and Gas Turbines" NPTEL                                                                                                      | Jan-Apr<br>2021 | 1100/-                     | 1-6    |
| 3         | Mrs. Sarita<br>Shinde | "Effective Engineering Teaching in<br>Practice" NPTEL                                                                                    | Jan-Feb<br>2021 | 1100/-                     | flant. |
| 4         | Mr. Mayur More        | "Review paper on base isolator<br>subjected to near field, far field and low<br>frequency earthquake" published at<br>URASET             | May<br>2021     | 1200/-                     | Not.   |
| 5         | Mr. Nitish Mohite     | "Response spectrum Analysis of G+15<br>building with and without base isolation<br>system" published at IJRASET                          | May<br>2021     | 1200/-                     | 00     |
| 6         | Mr. Vivek Mane        | "Review on torsional behavior of<br>rectangular reinforced concrete beam<br>with encased welded wire mesh fiber"<br>published at ICRISET | Sep<br>2020     | 1000/-                     | V.V.ac |
| 7         | Mr. Nitish Mohite     | "Digital land surveying and mapping" NPTEL                                                                                               | Feb-Apr<br>2021 | 1000/-                     | OD.    |
| 8         | Dr. Kedar Joshi       | "Soft Skill" NPTEL                                                                                                                       | Sep-Dec<br>2020 | 1100/-                     | 0=     |
| 9         | Dr. Kedar Joshi       | "Technical English for Engineers" NPTEL                                                                                                  | Sep-Nov<br>2020 | 1100/-                     | Qu     |
|           |                       | Total                                                                                                                                    |                 | 9900/-                     |        |