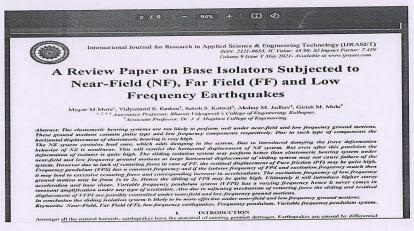

Following is the list of it

| Sr.<br>No | Name of the faculty   | Workshops/Seminar/Conference/Jour<br>nal attended                                                                                        | Date            | Registration<br>Fee in Rs. | Sign   |
|-----------|-----------------------|------------------------------------------------------------------------------------------------------------------------------------------|-----------------|----------------------------|--------|
| 1         | Dr. Sunil Kadam       | "Fundamentals of Automotive Systems" NPTEL                                                                                               | Jan-Apr<br>2021 | 1100/-                     | 1,00   |
| 2         | Dr. Sunil Kadam       | "IC Engines and Gas Turbines" NPTEL                                                                                                      | Jan-Apr<br>2021 | 1100/-                     | 1-6    |
| 3         | Mrs. Sarita<br>Shinde | "Effective Engineering Teaching in<br>Practice" NPTEL                                                                                    | Jan-Feb<br>2021 | 1100/-                     | flant. |
| 4         | Mr. Mayur More        | "Review paper on base isolator<br>subjected to near field, far field and low<br>frequency earthquake" published at<br>URASET             | May<br>2021     | 1200/-                     | Not.   |
| 5         | Mr. Nitish Mohite     | "Response spectrum Analysis of G+15<br>building with and without base isolation<br>system" published at IJRASET                          | May<br>2021     | 1200/-                     | 00     |
| 6         | Mr. Vivek Mane        | "Review on torsional behavior of<br>rectangular reinforced concrete beam<br>with encased welded wire mesh fiber"<br>published at ICRISET | Sep<br>2020     | 1000/-                     | V.V.ac |
| 7         | Mr. Nitish Mohite     | "Digital land surveying and mapping" NPTEL                                                                                               | Feb-Apr<br>2021 | 1000/-                     | OD.    |
| 8         | Dr. Kedar Joshi       | "Soft Skill" NPTEL                                                                                                                       | Sep-Dec<br>2020 | 1100/-                     | 0=     |
| 9         | Dr. Kedar Joshi       | "Technical English for Engineers" NPTEL                                                                                                  | Sep-Nov<br>2020 | 1100/-                     | Qu     |
|           |                       | Total                                                                                                                                    |                 | 9900/-                     |        |