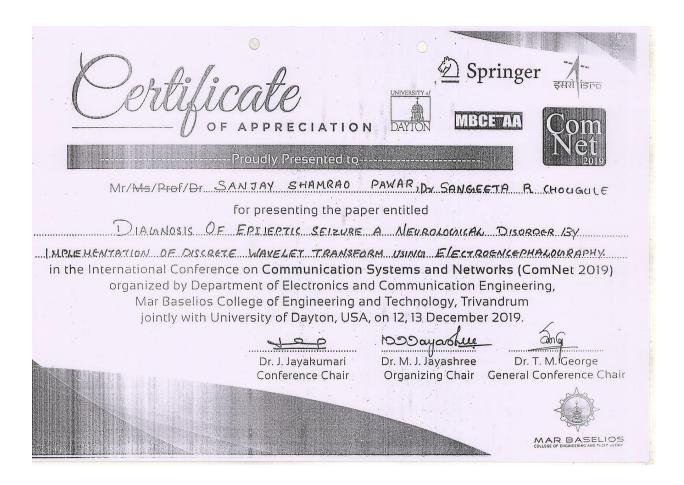

I Mr. Sanjay Shamrao Pawar working as Assistant Professor in Electronics and Telecommunication Engineering department has presented a paper entitled "Diagnosis of Epileptic Seizure a Neurological Disorder by Implementation of Discrete Wavelet using Electroencephalography" in International Conference on Communication Systems and Networks (ConNet-2019) organised by MAR BASELIOS College of Engineering and Technology, Trivandrum in Association with University of Dayton, Ohio.

The Conference was technically sponsored by Springer and was held at Trivandrum on 12<sup>th</sup> and 13<sup>th</sup> December 2019.

The registration fees for Paper was Rs. 5000/- (Rs. Five Thousand Only), so I kindly request you to sanction the registration fees for paper publication/presentation.

Rg. 25007 & whiterand

Thanking You.

Mr. Saniav S. Pawar

Asst. Professor E&TC Department

Enclosure:

1. Registration Fees Receipt

2. Certificate of Paper Presentation.

# International Conference on Communication Systems and Networks Dec 12 – 13, 2019

Department of Electronics and Communication Engineering Mar Baselios College of Engineering and Technology Nalanchira, Trivandrum