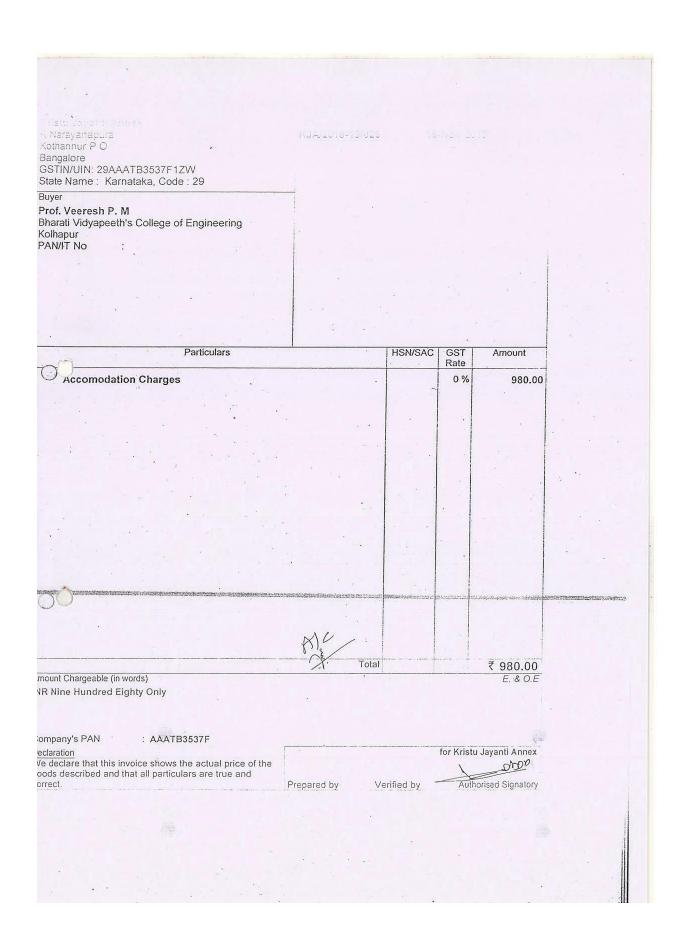

# Academic Year 2018-19

Date: 26/11/2018

To

The Principal

Bharati Vidyapeeth's College of Engineering, Kolhapur

Sub: Expenses for attending National Conference at Bengluru

Respected sir,

As per your directives, I Mr. Veeresh P.M. assistant Professor, from E&Tc Engineering Department attended "10<sup>th</sup> National Conference on Building Uniqueness for Enhancing Institutional Excellence" at Krishtu Jayanti College, Bengluru on 16<sup>th</sup> and 17<sup>th</sup> November 2018. I presented the paper entitled, "Responsiveness of HEIs to Industry Revolution 4.0", for which you are one of the co-author. The same paper will be published in Journal of All India Association for Educational Research. The details of the expenses for attending the conference and publication charges are as follow:

| Sr.<br>No. | Tarteums                                                                | Approximate<br>Amount(Rs.) |
|------------|-------------------------------------------------------------------------|----------------------------|
| 1          | Paper Publication Charges (Including Registration)                      | 1700/-                     |
| 2          | Accommodation charges                                                   | 980/-                      |
| 3          | Travelling from Bellary to Bengaluru                                    | 350/-                      |
| 4          | Travelling from Bengaluru to Bellary                                    | 350/-                      |
| 5          | Travelling from Bengaluru CBS to Kristu Jayanti college,<br>Narayanpura | 228/-                      |
| 6          | Travelling from Kristu Jayanti college, Narayanpura to Bengaluru CBS    | 282/-                      |
| 7          | Refreshment                                                             | 3607-                      |
|            | Total                                                                   | 4250/                      |

I hereby request you to sanction the expenses of Rs. Four thousand two hundred and fifty. I am submitting bills of above expenses along with this application.

61. 40 Leculty

Thanking You,

Yours truly,

Mr. Veeresh P.M.