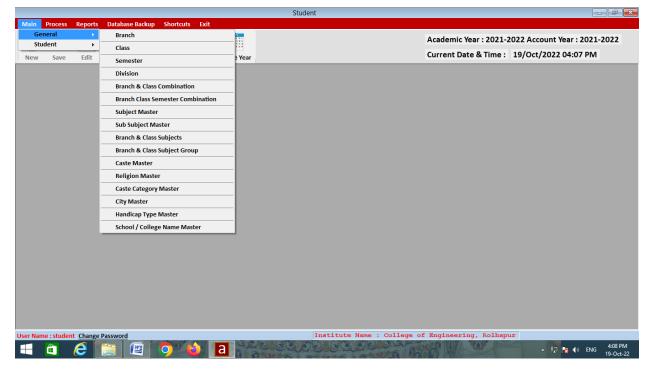

## **Students Admission & Support**

|                    |              |          |            |           |        |          |                                                                  |        | Student |             |            |       |                        |            |                | - 6 💌                |
|--------------------|--------------|----------|------------|-----------|--------|----------|------------------------------------------------------------------|--------|---------|-------------|------------|-------|------------------------|------------|----------------|----------------------|
| Main               | Process      | Reports  | Databas    | se Backup | Shorto | uts Exit |                                                                  |        |         |             |            |       |                        |            |                |                      |
| $\left  + \right $ |              | X        | $\bigcirc$ | 9         |        | X        | 6007<br>1240100<br>1240100<br>1666065<br>25560<br>25660<br>25760 |        |         |             |            |       | Academic Year : 2021-  | 2022 Accou | int Year : 202 | L-2022               |
| New                | Save         | Edit     | Cancel     | Delete    | Search | Close    | Change Ye                                                        |        |         |             |            |       | Current Date & Time :  | 19/Oct/2   | 022 04:07 PN   | l i                  |
| Student            | Document     | Submissi | ion        |           |        |          |                                                                  |        |         |             | ×          | 1     |                        |            |                |                      |
| Select             | Branch Clas  | s        |            |           |        |          |                                                                  |        |         |             |            |       |                        |            |                |                      |
| Regis              | tration No.  |          |            |           |        |          |                                                                  |        |         |             |            |       |                        |            |                |                      |
| * Br               | anch Name    |          |            |           |        |          | ~                                                                |        |         |             |            |       |                        |            |                |                      |
|                    | Class Name   |          |            |           |        |          | ~                                                                |        |         |             |            |       |                        |            |                |                      |
|                    | dent Name    | -        |            |           |        |          |                                                                  |        |         |             |            |       |                        |            |                |                      |
|                    |              | _        |            |           |        |          |                                                                  |        |         |             |            |       |                        |            |                |                      |
| Cas                | te Category  |          |            |           |        |          |                                                                  |        |         |             |            |       |                        |            |                |                      |
|                    | Docume       | nt Name  |            | Receiv    | ed P   | ending   | Not<br>Applicable                                                | Remark |         | File Path   |            |       |                        |            |                |                      |
| Total Co           | ount: 0      |          |            |           |        |          |                                                                  |        |         |             |            |       |                        |            |                |                      |
|                    |              |          |            |           |        |          |                                                                  |        |         |             |            |       |                        |            |                |                      |
|                    |              |          |            |           |        |          |                                                                  |        |         |             |            |       |                        |            |                |                      |
| User Nan           | ne : student | Change   | Password   |           |        |          |                                                                  |        | I       | nstitute Na | ame : Coll | ege o | of Engineering, Kolhap | ur         |                |                      |
|                    | <b>(</b>     | <u>e</u> |            |           | 9      | 6        | a                                                                | SE EC  | A Co    | ASC.        | 000        | n'    | CAR MAN MANAGEMENT     |            | 🔁 🍢 🜗 ENG      | 4:12 PM<br>19-Oct-22 |