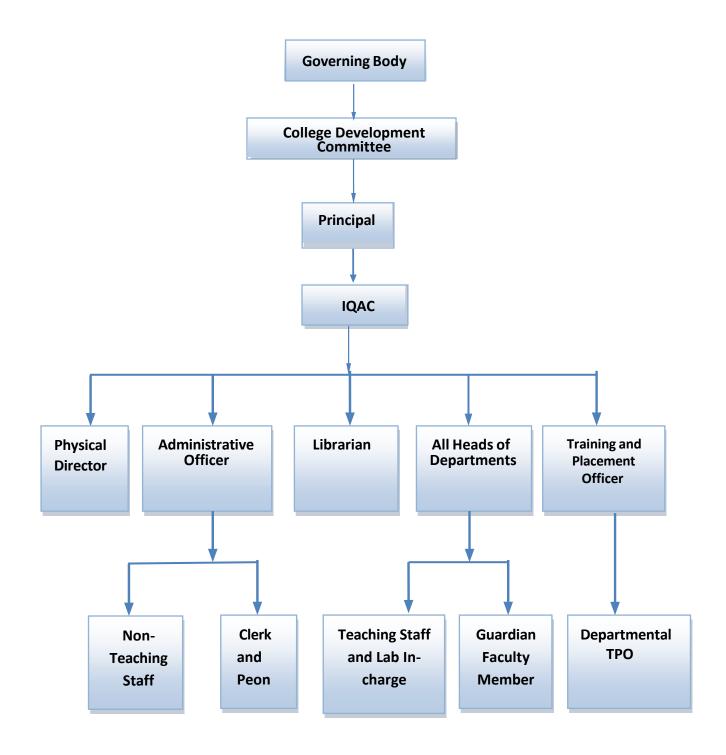

olhapur - 416013 (MS)

PRINCIPAL

DTE INSTITUTE CODE : EN-6288 Tel.No.: (0231) 2638893, 2638894, Fax : 2636050

Dr. Vijay Ghorpade M.E., Ph. D. (Computer)

Web : http://coekolhapur.bharatividyapeeth.edu E- mail : coekolhapur@bharatividyapeeth.edu

# **Documents Uploaded**

| Sr.<br>No. | Particulars                       | Page number |
|------------|-----------------------------------|-------------|
| 1          | Organization Chart and Committees | 3           |
| 2          | Governing body meeting 2020-21    | 12          |
| 3          | Governing body meeting 2019-20    | 17          |
| 4          | Governing body meeting 2018-19    | 22          |
| 5          | Governing body meeting 2017-18    | 27          |

### **College of Engineering, Kolhapur**

### **Organization Chart**



Date: 08th Feb. 2022.

# BHARATI VIDYAPEETH'S COLLEGE OF ENGINEERING, KOLHAPUR <u>NOTICE</u>

This is to inform you all that College Level Statutory Committees are formed for the academic year 2021-22. The Coordinator/Chairman/ In-charge of various College Level Statutory Committees are hereby informed that to arrange the meetings regularly of their respective committees and maintain the record of it (Agenda, Minutes, photo and outcome of meeting etc.).

The In-charge of various committees are further informed to arrange the activities as per the need of their committee and convey the progress regularly to the undersigned.

Dr. Vijay R. Ghorpade PRINCIPAL

Enclosure: List of College Level Statutory Committees

#### 17) Internet & Website Development Committee

| Sr. No. | Name