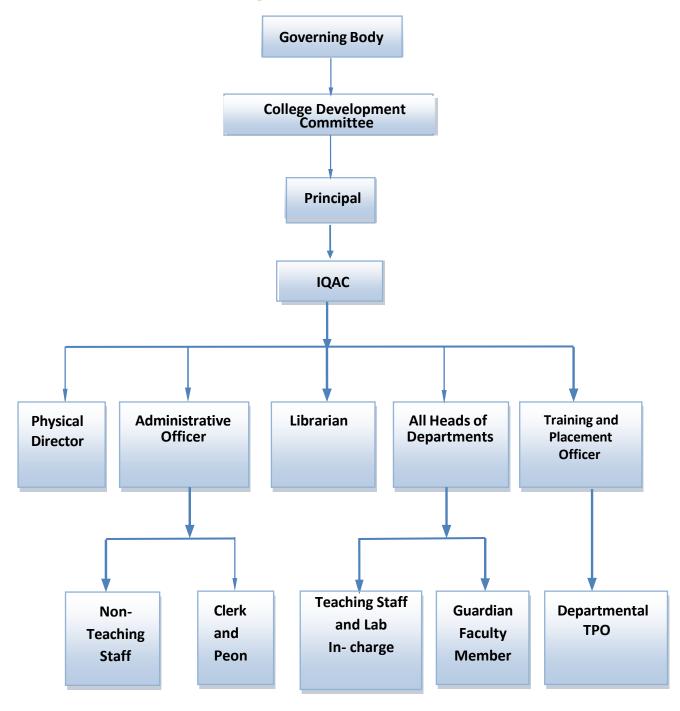

filiated to Shivaji University, Kolhapur

Near Chitranagari, Kolhapur - 416013 (MS)

PRINCIPAL

Dr. Patangrao Kadam

DTE INSTITUTE CODE: EN-6288

Dr. Vijay Ghorpade

M.A., LL. B., Ph. D.

**FOUNDER & CHANCELLOR** 

Tel.No.: (0231) 2638893, 2638894, Fax: 2636050

M.E., Ph. D. (Computer)

## **Documents Uploaded**

| Sr. No. | Particulars                       | Page<br>Number |
|---------|-----------------------------------|----------------|
| 1       | Organization Chart and Committees | 3              |
| 2       | Governing body meeting 2020-21    | 12             |
| 3       | Governing body meeting 2019-20    | 17             |
| 4       | Governing body meeting 2018-19    | 22             |
| 5       | Governing body meeting 2017-18    | 27             |



## **Organization Chart**



Date: 08th Feb. 2022.

# BHARATI VIDYAPEETH'S COLLEGE OF ENGINEERING, KOLHAPUR NOTICE

This is to inform you all that College Level Statutory Committees are formed for the academic year 2021-22. The Coordinator/Chairman/In-charge of various College Level Statutory Committees are hereby informed that to arrange the meetings regularly of their respective committees and maintain the record of it (Agenda, Minutes, photo and outcome of meeting etc.).

The In-charge of various committees are further informed to arrange the activities as per the need of their committee and convey the progress regularly to the undersigned.

Dr. Vijay R. Ghorpade

PRINCIPAL

Enclosure: List of College Level Statutory Committees

Following are the Statutory Committees formed for the A. Y. 2018-19

17) Internet & W