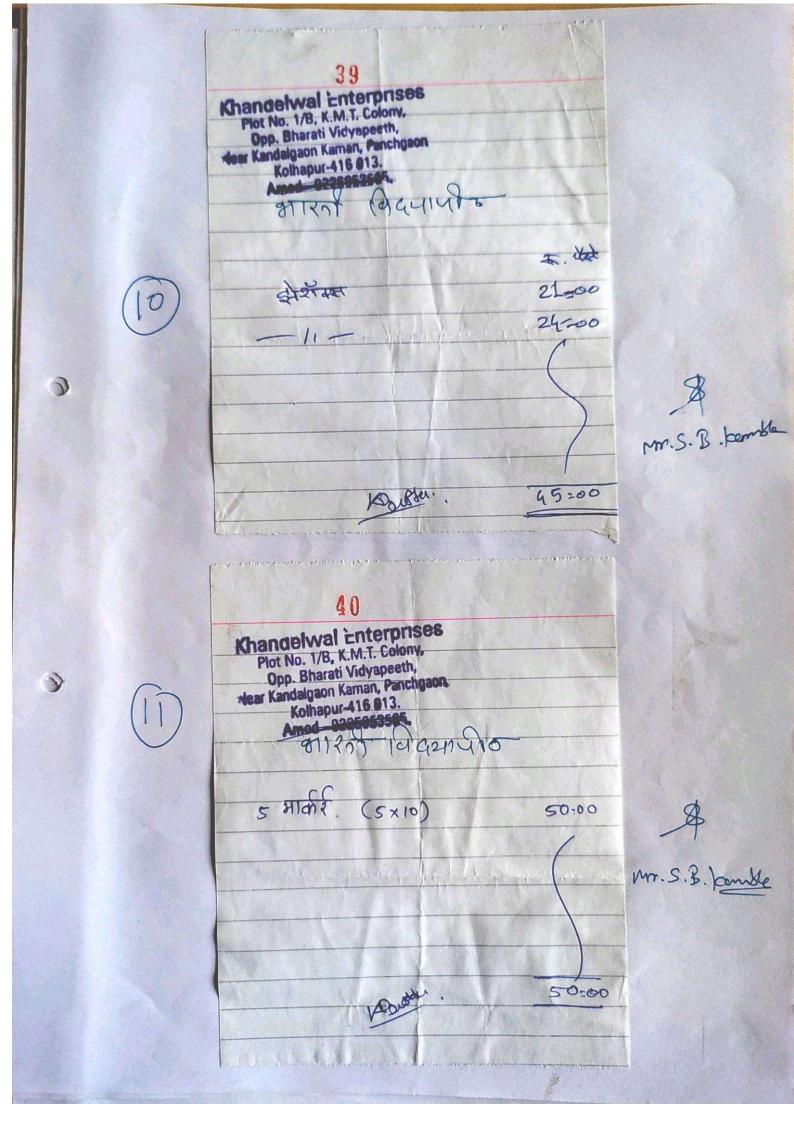

Mr. S.B. Karnble

E.&O.E.

Goods once sold will not be taken back

A

**Proprietor** 

mo.S.B. Kamble

38 Khandelwal Enterprises
Plot No. 1/B, K.M.T. Colony, Opp. Sharati Vidyapeeth, Near Kandalgaon Kaman, Panchgaon Kolhapur-416 013. Arnod -9225953585 28=a प्रोप्रा : एक. झेड अतार मो.: १९७००९४९४६ कॅश-क्रेडिट मेमो रंगीत रांगोळी, पांढरी जाड रांगोळी, संस्कार भारती, डिस्टेंपर पेस्ट, ऑईल पेंट इत्यादी १८३१ 'सी' महानगुर पालिक समोर, कोल्हापूर-४१६ ००२. भारती विधायक बील नं. **मेर्सस** Ray 1417022 रक्कम् दर नग तपशील -ul sulo 260

9

mr. S.B. bomble