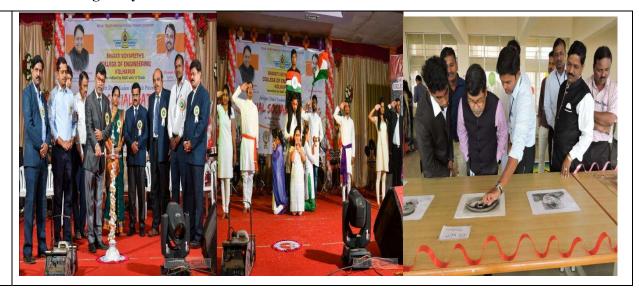

## **COLLEGE OF ENGINEERING, KOLHAPUR**

- Organizing Department: Bharati Vidyapeeth College of Engineering, Kolhapur.
- Name of Activity: Annual Social Gathering, 2018
- Name of Gathering Coordinator: Dr. P. B. Patole
- **Date of Activity:** 27<sup>th</sup> Jan. 2018
- Participants: Bharati Vidyapeeths First Year to Final year students.
- **Details of Activity:** A offline activity "**Annual Social Gathering, 2018**" was organized by Bharati Vidyapeeth College of Engineering, Kolhapur, Faculty members, First Year to Final year students regarding awareness of culture activity and provide the platform to the students to show their talent.
- **Objective of Activity**: The main objective of this activity is to provide the platform to the students for overall development of the students.
- Photo gallery of Session:

### **Annual social gathering 2017-18**

All the students, Teaching and non teaching staff are hereby informed that Annual Social Gathering for academic year 2017-18 is scheduled on 27<sup>th</sup> January 2018 at Shahu Sanskrutik Mandir, Marketyard, Kolhapur.