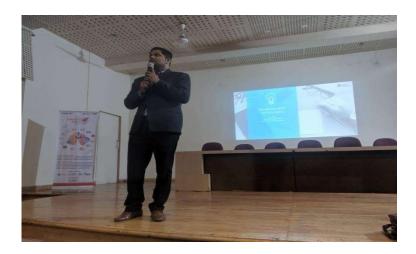

• No. of Participants 125

• Resource Person : Mr.Sachin Kumbhoje

**Details of Activity**: To incubate startup culture and give support to entrepreneurship among engineering student we have arranged two hours workshop on how to start a startup and its registration process, with available funding opportunities.

There are many startup incubator companies who are giving handholding support to such technological startups, in our Kolhapur city we have tie-up with Opex Startup Incubation Center and this organization is connected with Singapore Polytechnic for conducting courses and activities for budding entrepreneurs.

**Outcome of Activity:** Student Awareness of Entrepreneurship and Startup Culture.

• How it Bridges gap between Industry and Academia: Engineering Passout student have more inclination towards jobs, as job market getting tougher day by day, we have to prepare Job givers rather than Job Searchers .This Program gives confidence to student to start their own startup.

#### • Photo:

Dr. Vijay R. Ghorpade

TPO Principal

Dated: 13/7/2019