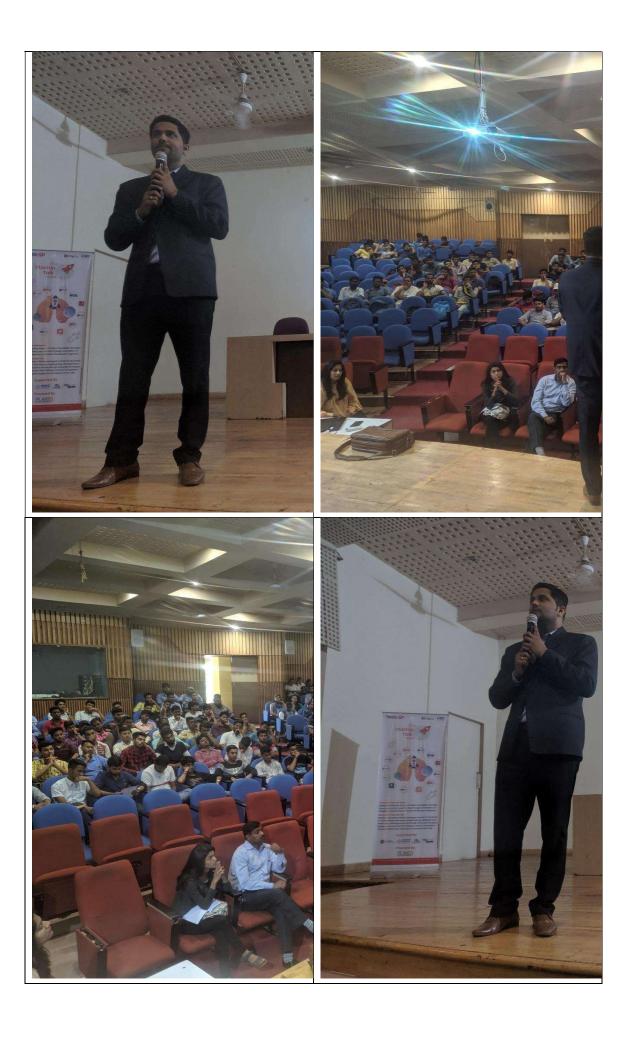

• No. of Participants 125

• Resource Person : Mr.Sachin Kumbhoje

**Details of Activity**: To incubate startup culture and give support to entrepreneurship among engineering student we have arranged two hours workshop on how to start a startup and its registration process, with available funding opportunities.

There are many startup incubator companies who are giving handholding support to such technological startups, in our Kolhapur city we have tie-up with Opex Startup Incubation Center and this organization is connected with Singapore Polytechnic for conducting courses and activities for budding entrepreneurs.

**Outcome of Activity:** Student Awareness of Entrepreneurship and Startup Culture.

• How it Bridges gap between Industry and Academia: Engineering Passout student have more inclination towards jobs, as job market getting tougher day by day, we have to prepare Job givers rather than Job Searchers .This Program gives confidence to student to start their own startup.

#### • Photo:

Dr. Vijay R. Ghorpade

TPO Principal

Dated: 13/7/2019