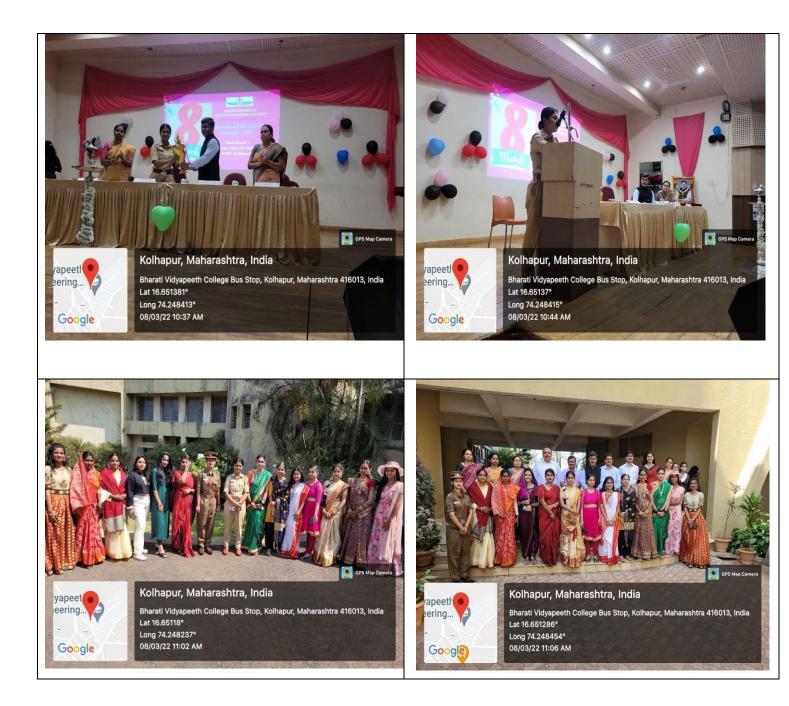

rrior and brave womens) | fashion show   | B.E        |
| 15    | Swarangi Parab                 | Singing        |            |
| 16    | Saijal Revenkar                | Speech         | T.Y ETC    |

Following is the list of few activities conducted along with above mentioned events.

Girls had given valuable feedbacks regarding program. More than 200 girl students were participated in the event.

### • How it bridges gap between Society and Academia:

It helped girls to motivate and contribute to community awareness regarding women rights. It was great opportunity for the girls to show their talent and increase the confidence level within them. It also highlighted women issues through the speeches. It enabled girl students & community members to take part in the program.

• Photos:







Mrs. S. M. Mulla

CSE

Ct.

Dr. Vijay R. Ghorpade HoD-PRINCIPAL

**Event Coordinator** 



### **BHARATI VIDYAPEETH'S COLLEGE OF**

# **ENGINEERING, KOLHAPUR**

- Name of Activity:- Inauguration of Electronics & Telecommunication Engineering Students Association (E.T.S.A)
- Name of Co-ordinator:-Ms.P.S.Mali
- Date of Activity:- 7<sup>th</sup> April 2022
- Details of Activity: The association of Electronics & Telecommunication Engineering Department "ETSA" has been inaugurated on 7<sup>th</sup> April 2022 for the academic year 2021-22 by the chief guest Mrs.Prajakta Thakur (Assistant commissioner income tax Kolhapur).The inauguration started with Saraswati poojan. Program coordinator Ms.P. S. Mali has delivered welcome address. The honorable Principal of the institution Dr.V. R. Ghorpad