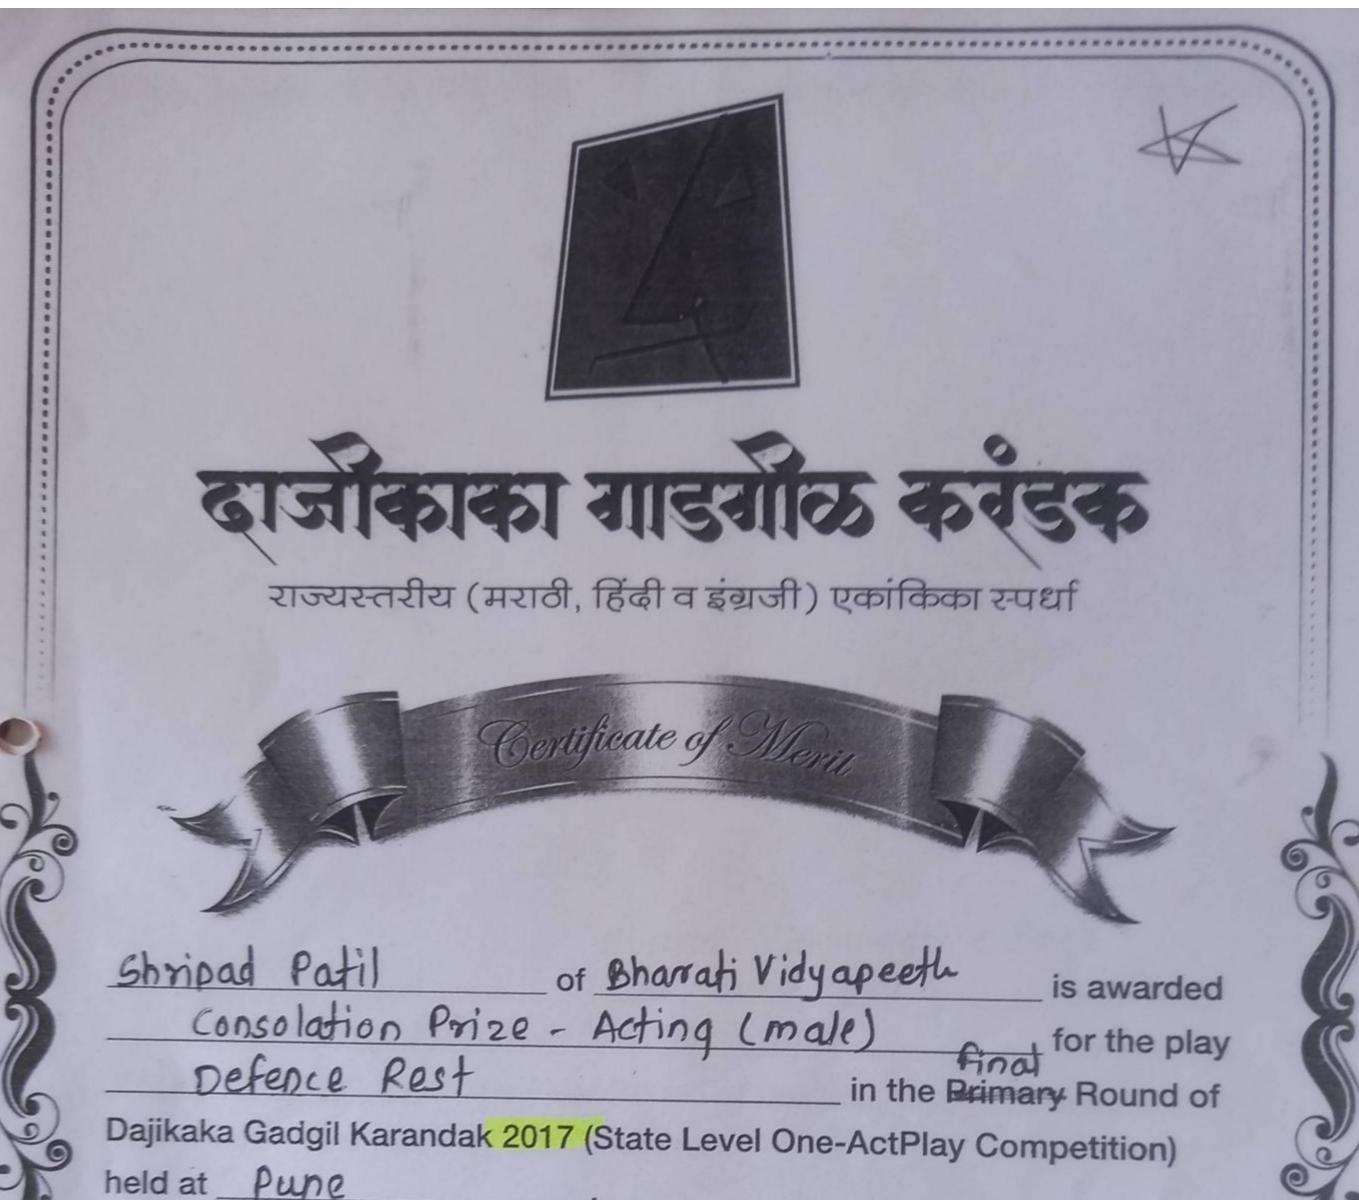

्यक्ष मा. डॉ. पतंगराव कदम



'भारतीयम् कला महोत्सव' २०१७ मध्ये

सहभागी झाल्याबद्दल हे प्रमाणपत्र देण्यात येत आहे.

अध्यक्ष मा. डॉ. पतंगराव कदम





'भारतीयम् कला महोत्सव' २०१७ मध्ये

मुकनाय ----- या स्पर्धेमध्ये प्रथम / व्दितीय / तृत्रीय पारितोषिकाने सन्मानित करण्यात येत आहे.

4 MIKIAWM अध्यक्ष

मा. डॉ. पतंगराव कदम





'भारतीयम् कला महोत्सव' २०१७ मध्ये त्रद्मुनाटिका---- या स्पर्धेमध्ये प्रथम / व्रितीय / तूनीय पारितोषिकाने सन्मानित करण्यात येत आहे. 4 MILIANM अध्यक्ष भारती कला अकादमी मा. डॉ. पतंगराव कदम



कु./ कुर्पारी ---- सीयाद - आणासोहेब पारील ---- यांस/ हिस भारती कला अकादमी, पुणे आयोजित कोल्हापूर येथे संपन्न झालेल्या ----- या स्पर्धेमध्ये टउद्युनाय्य प्रथम / व्दितीय / तृत्रीय पारितोषिकाने सन्मानित करण्यात येत आहे. YANKIAWM न्द्रि गिम्-संयोजक मा. ना. डॉ. पतंगराव कदम संस्थापक - अध्यक्ष



Heartiest Congratulations!!!





Parag Gadgil

Saurabh Gadgil



PARAMPARA ACHEHAI XI **SINCE 1832** 

efjay Klait

Ajay Naik

0 8





Heartiest Congratulations!!!





Parag Gadgil

Saurabh Gadgil

PARAMPARA ACHCHAI KI EINCE 1832

lifjay Klait

Ajay Naik





Heartiest Congratulations !!!





Parag Gadgil



Saurabh Gadgil



PARAMPARA ACHCHAI XI SINCE 1832

efjay Klast

Ajay Naik



Heartiest Congratulations !!!





\*\*\*

法法公法法法法法

Parag Gadgil



Saurabh Gadgil



SINCE 1832

lfjay Klait

Ajay Naik

RESERVEN MAITRI **DISTRICT** 



# दाजीकाका गाडगोळ करडक

### राज्यस्तरीय (मराठी, हिंदी व इंग्रजी) एकांकिका रूपर्धा

Certificate of Merit

Pushparaj JadhavofBharti Vidyapeeth collegePushparaj Jadhavofof Engineeringis awardedConsolationPrize - lightsfor the playDefence Restin the Final