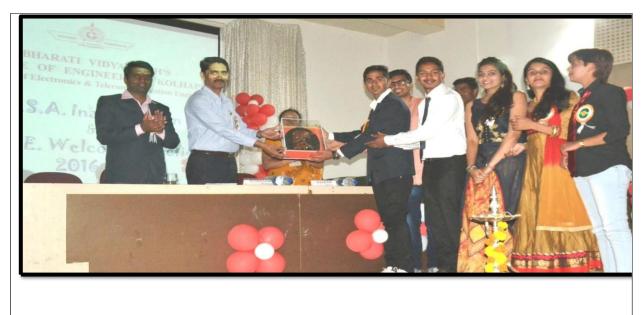

GURUDEV DATTA CATERERS E.G. 1992/187/3, Near Ganesh Mandir Rajendranagar, Kolhapur Mo. 8605212962, 7276820996. ि भार GURUDEV DATTA CATERERS RUS R ١ 2 120 -1440 PS: 24 HOV ele

নার / পর র্যনির

|                           |                                       |                        | 133 V V 4 1 5 X                       |
|---------------------------|---------------------------------------|------------------------|---------------------------------------|
| edger book Page No.       | Bharati V                             |                        | (Vr. No. 50)                          |
|                           | COLLEGE OF ENGIN                      | EERING, KOLHAPUR       |                                       |
|                           |                                       | CHER                   |                                       |
| o, The Principal, Bharati | Vidyapeeth COLLÈGE OF I               | ENGINEERING, Kolhapur. |                                       |
| C sites adman more        | ving the Amount Mar                   | Paril H.B.             | · · · · · · · · · · · · · · · · · · · |
| dress Biter a             | A Widged fredt                        | couve of               | Enge Rof                              |
|                           |                                       |                        | Date 241 02120 1                      |
| · · · ·                   | Particulars                           |                        | Rs. Ps.                               |
| Indufur                   | a d'un fanc                           | High Martin            | 160 /-                                |
| 18                        | · · · · · · · · · · · · · · · · · · · |                        | As the States of the                  |
|                           |                                       | (ð                     |                                       |
| Total Rs. in words        | ne hundred                            | sidda onld             | 1801                                  |
|                           | particulars received in cash          |                        |                                       |
| X.                        | Administrative officer                | Accountant/Cashier     | Sign of Receiver                      |
| Principal                 | Panish Baddie Childer                 |                        |                                       |