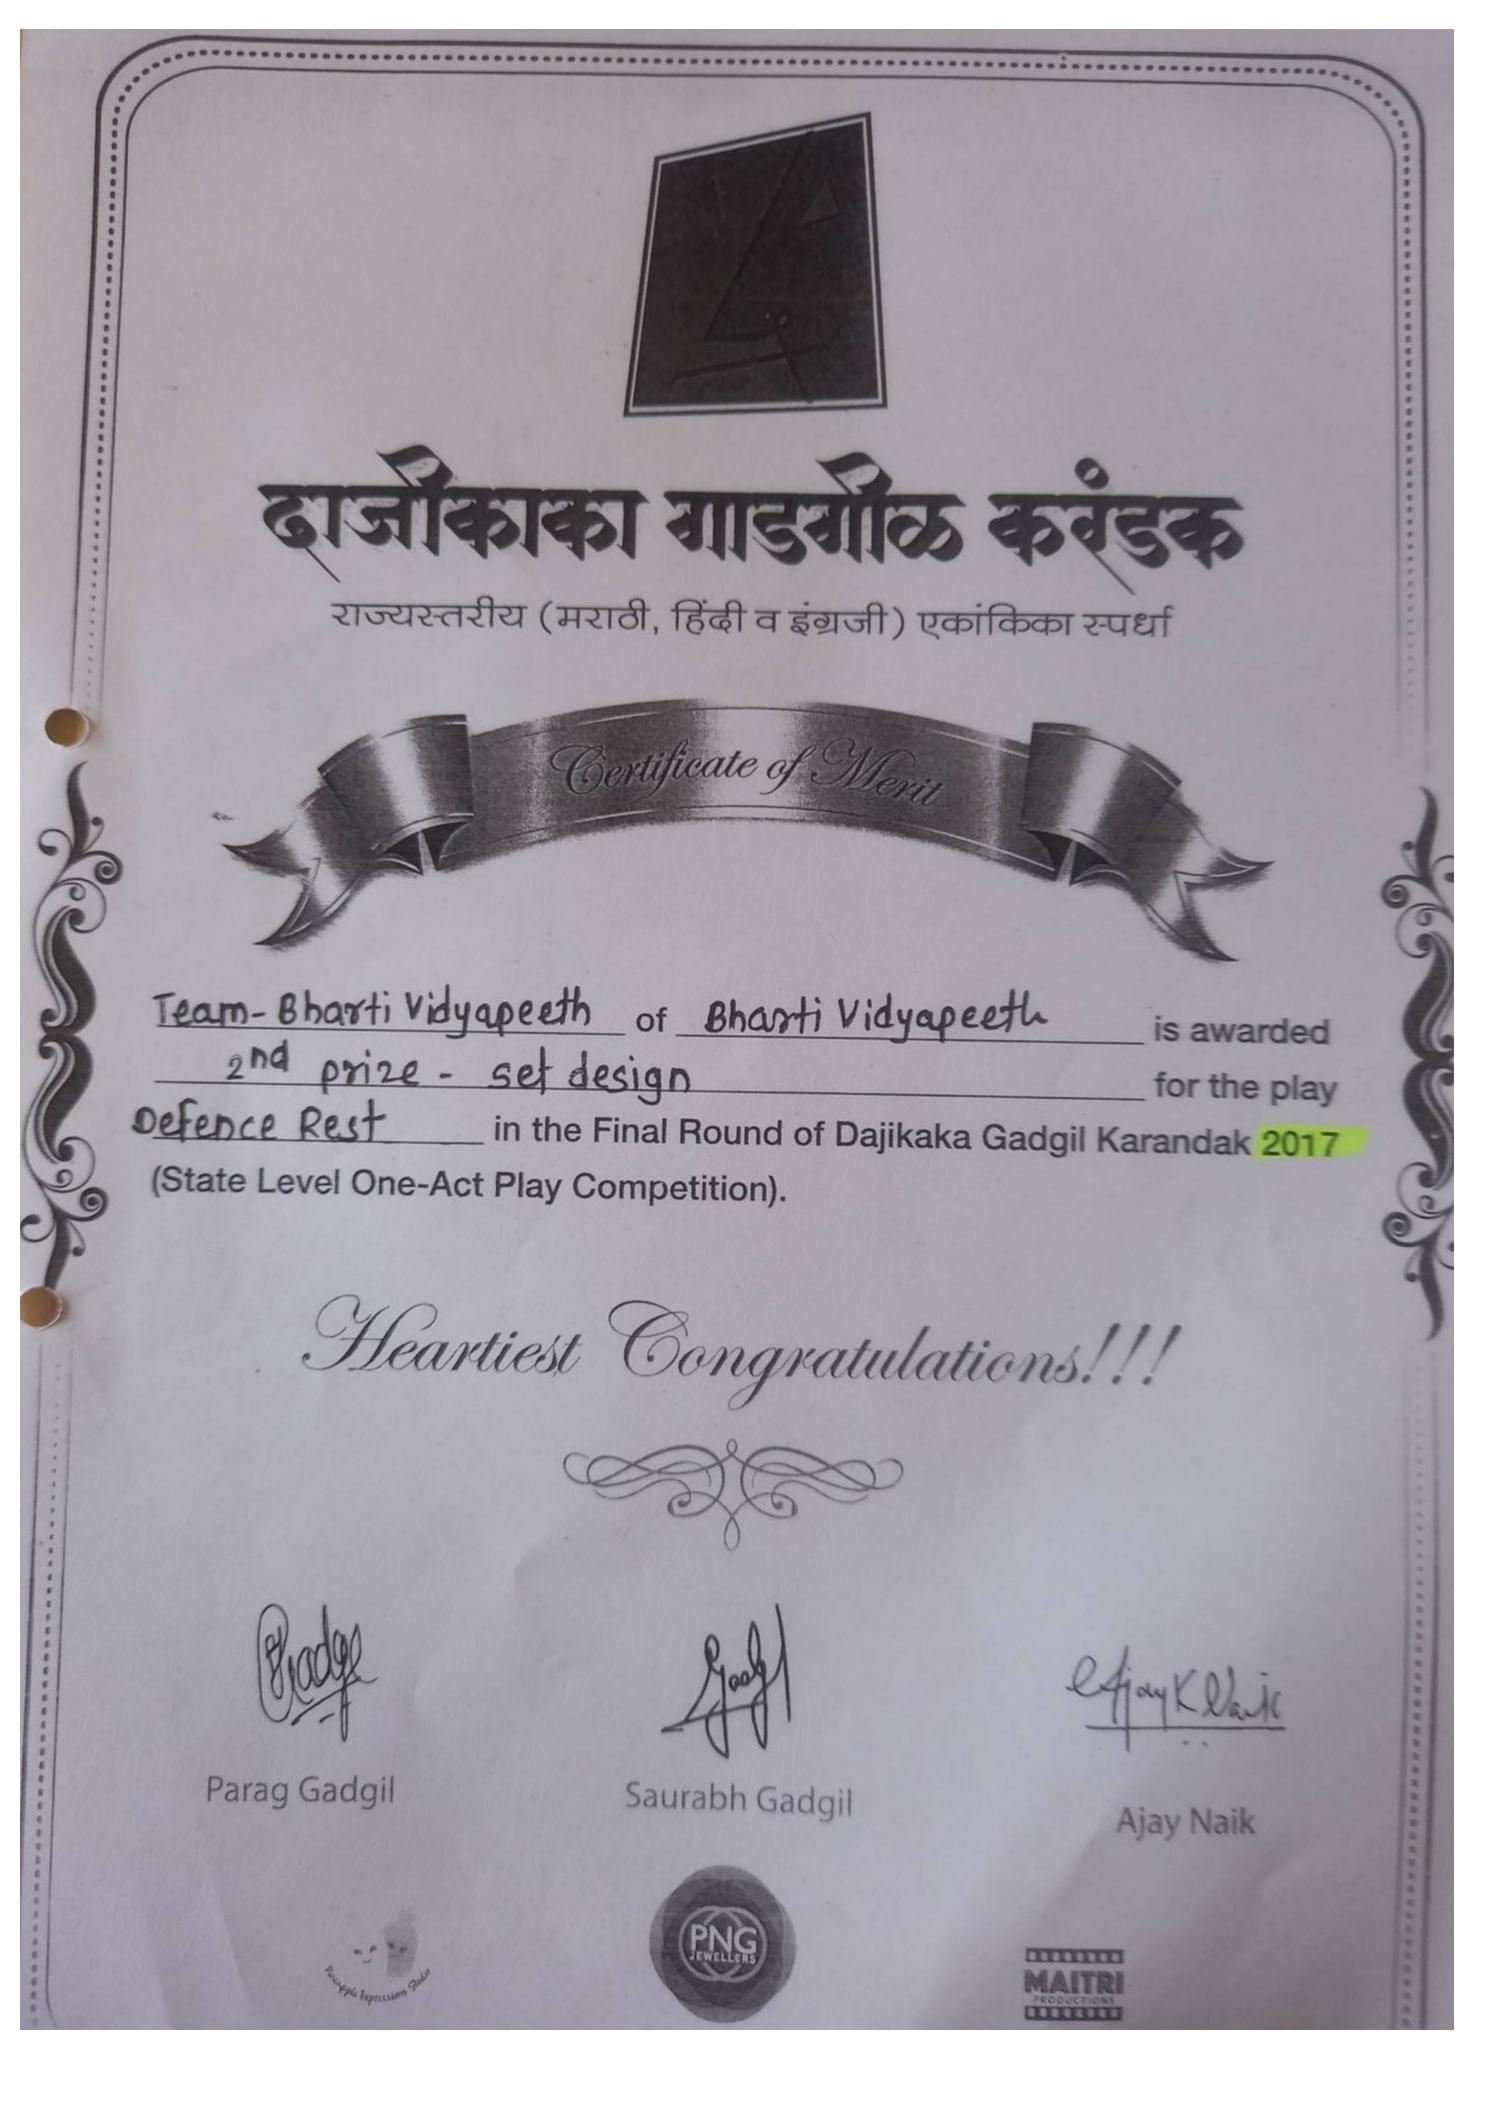

HCHAI KI EINCE 1832

lifjay Klait

Ajay Naik





Heartiest Congratulations !!!





Parag Gadgil



Saurabh Gadgil



PARAMPARA ACHCHAI XI SINCE 1832

efjay Klast

Ajay Naik



Heartiest Congratulations !!!





\*\*\*

法法公法法法法法

Parag Gadgil



Saurabh Gadgil



SINCE 1832

lfjay Klait

Ajay Naik

RESERVEN MAITRI **DISTRICT** 



# दाजीकाका गाडगोळ करडक

### राज्यस्तरीय (मराठी, हिंदी व इंग्रजी) एकांकिका रूपर्धा

Certificate of Merit

Pushparaj JadhavofBharti Vidyapeeth collegePushparaj Jadhavofof Engineeringis awardedConsolationPrize - lightsfor the playDefence Restin the Final Round of Dajikaka Gadgil Karandak 2017(State Level One-Act Play Competition).

Heartiest Congratulations!!!





Parag Gadgil

Saurabh Gadgil



PARAMPARA ACHCHAI KI SINCE 1932

lfjay Klast

Ajay Naik

\*\*\*\*