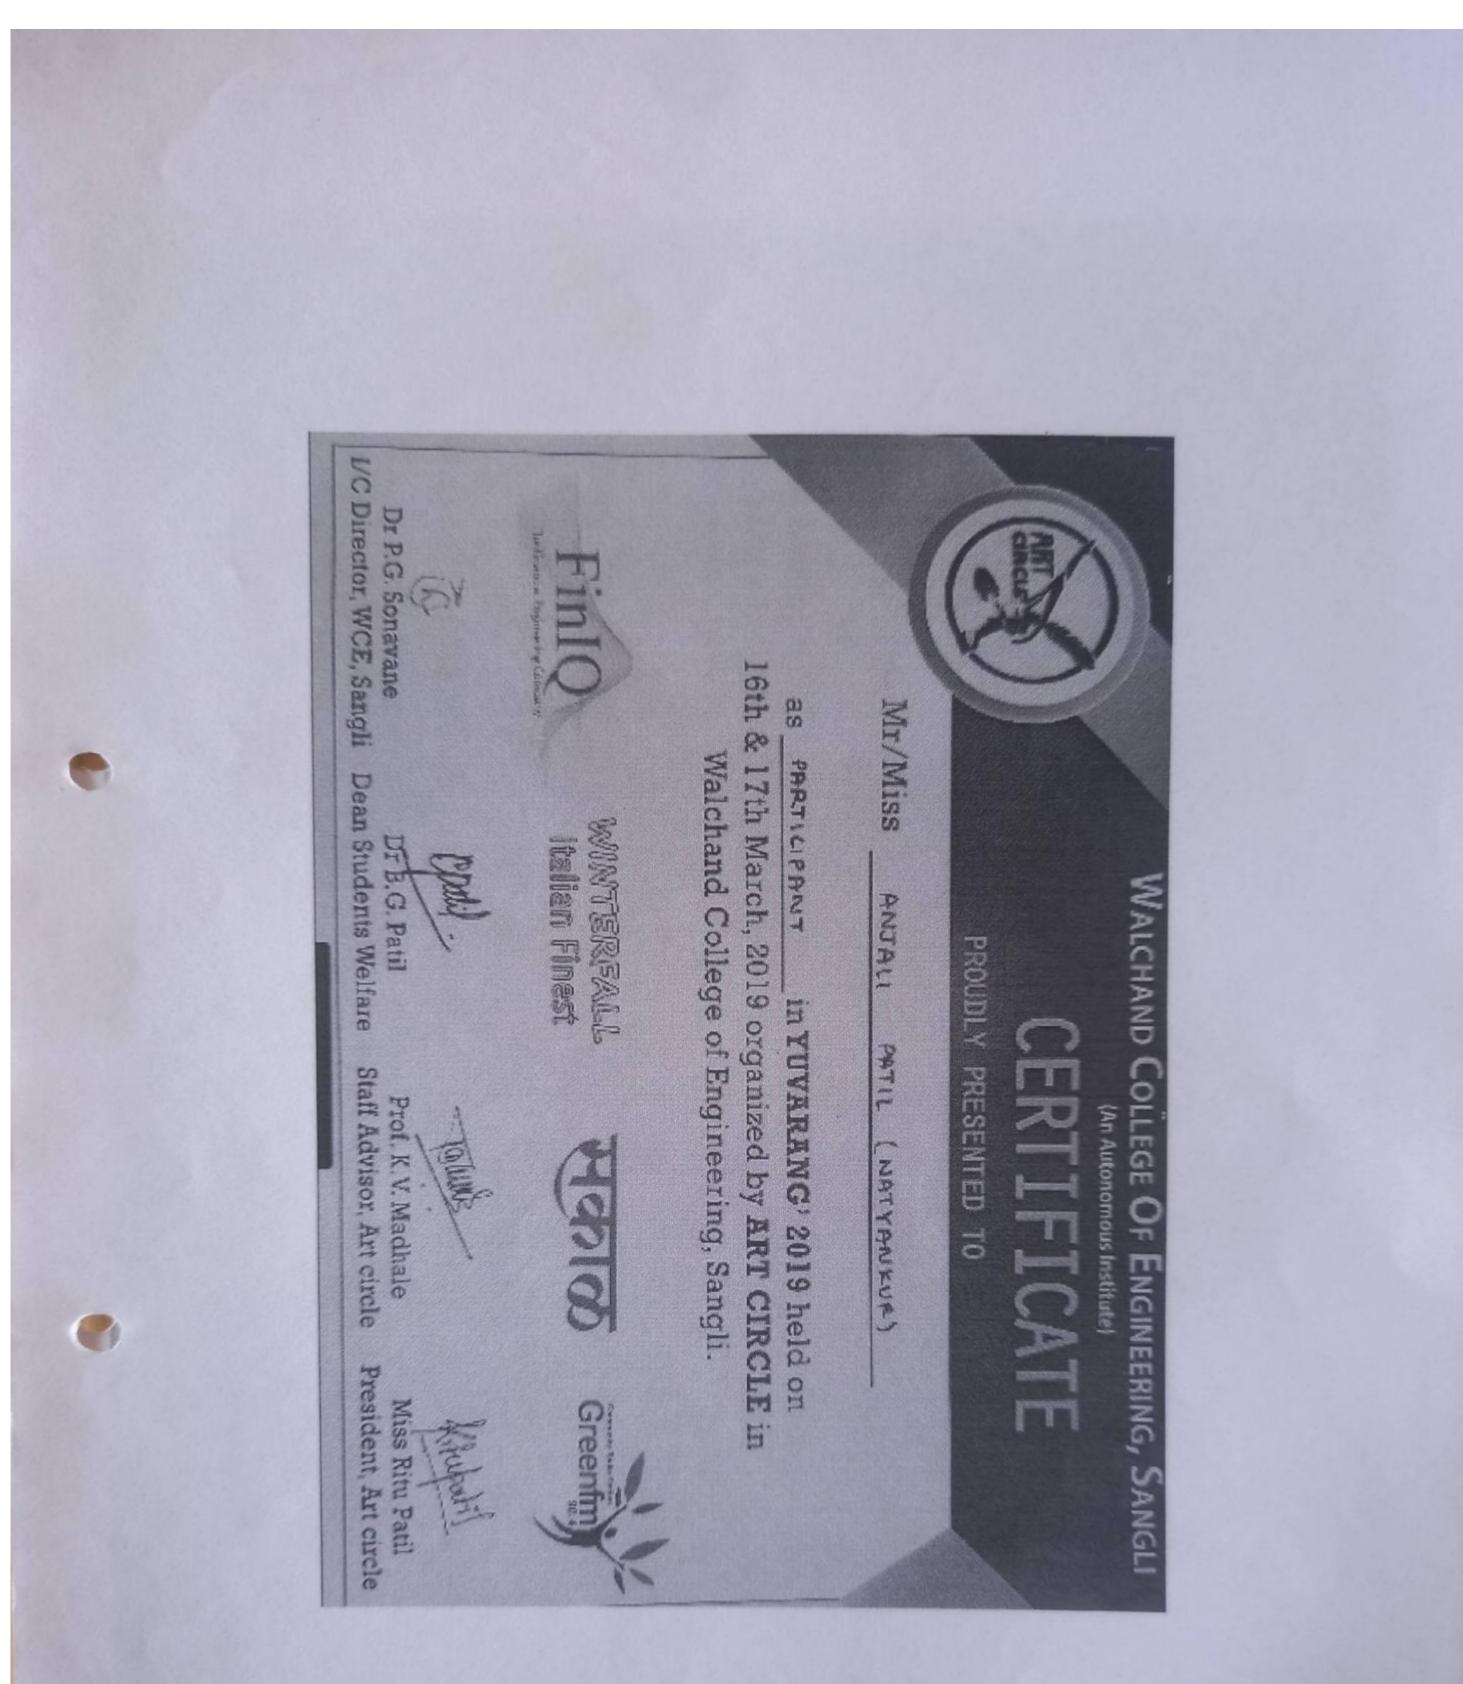

Following events will be included in the annual sports.

Students are requested to submit their application with teams Names & with HOD Signature to Director of Physical Education Mr. H. B. Patil on or before 01 January 2019. Lots will be declared on 02 January 2019 up to 3:00 pm.