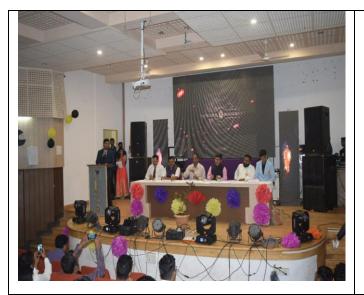

dents Association (M.E.S.A)
- Name of Co-ordinator:-Mr. S. B. Kamble
- DateofActivity:-7<sup>th</sup> Sept 2018
- Details of Activity:-The association of Mechanical Engineering Department "MESA" has been inaugurated on 7<sup>th</sup> Sept 2018 for the academic year 2017-18 by the chief guest Mr.T.S.Patil
- The inauguration started with Saraswatipoojan. The honorable Principal of the institution Dr.V. R.
   Ghorpade has addressed students. Our Mechanical HOD Mr.S. J. Kadam welcomed the chief guest. As we know we are the part of society and we have to do something for society MESA student donate funds to CM distress relief fund to Kerala Govt.
- Impact of Activity: Students are able to work in team environment.
- Photos:-Inauguration of Mechanical Engineering Students Association (M.E.S.A)



|                                                                              | A CONTRACTOR                                                      |
|------------------------------------------------------------------------------|-------------------------------------------------------------------|
| GOVE                                                                         | RNMENT OF KERALA                                                  |
| 36528/Funds-2/18/Fin                                                         | Finance Fund Department<br>Thiruvananthapuram<br>Dated 07-09-2018 |
| From:                                                                        |                                                                   |
| The Principal Secretary(Finance<br>Govt. Secretaria