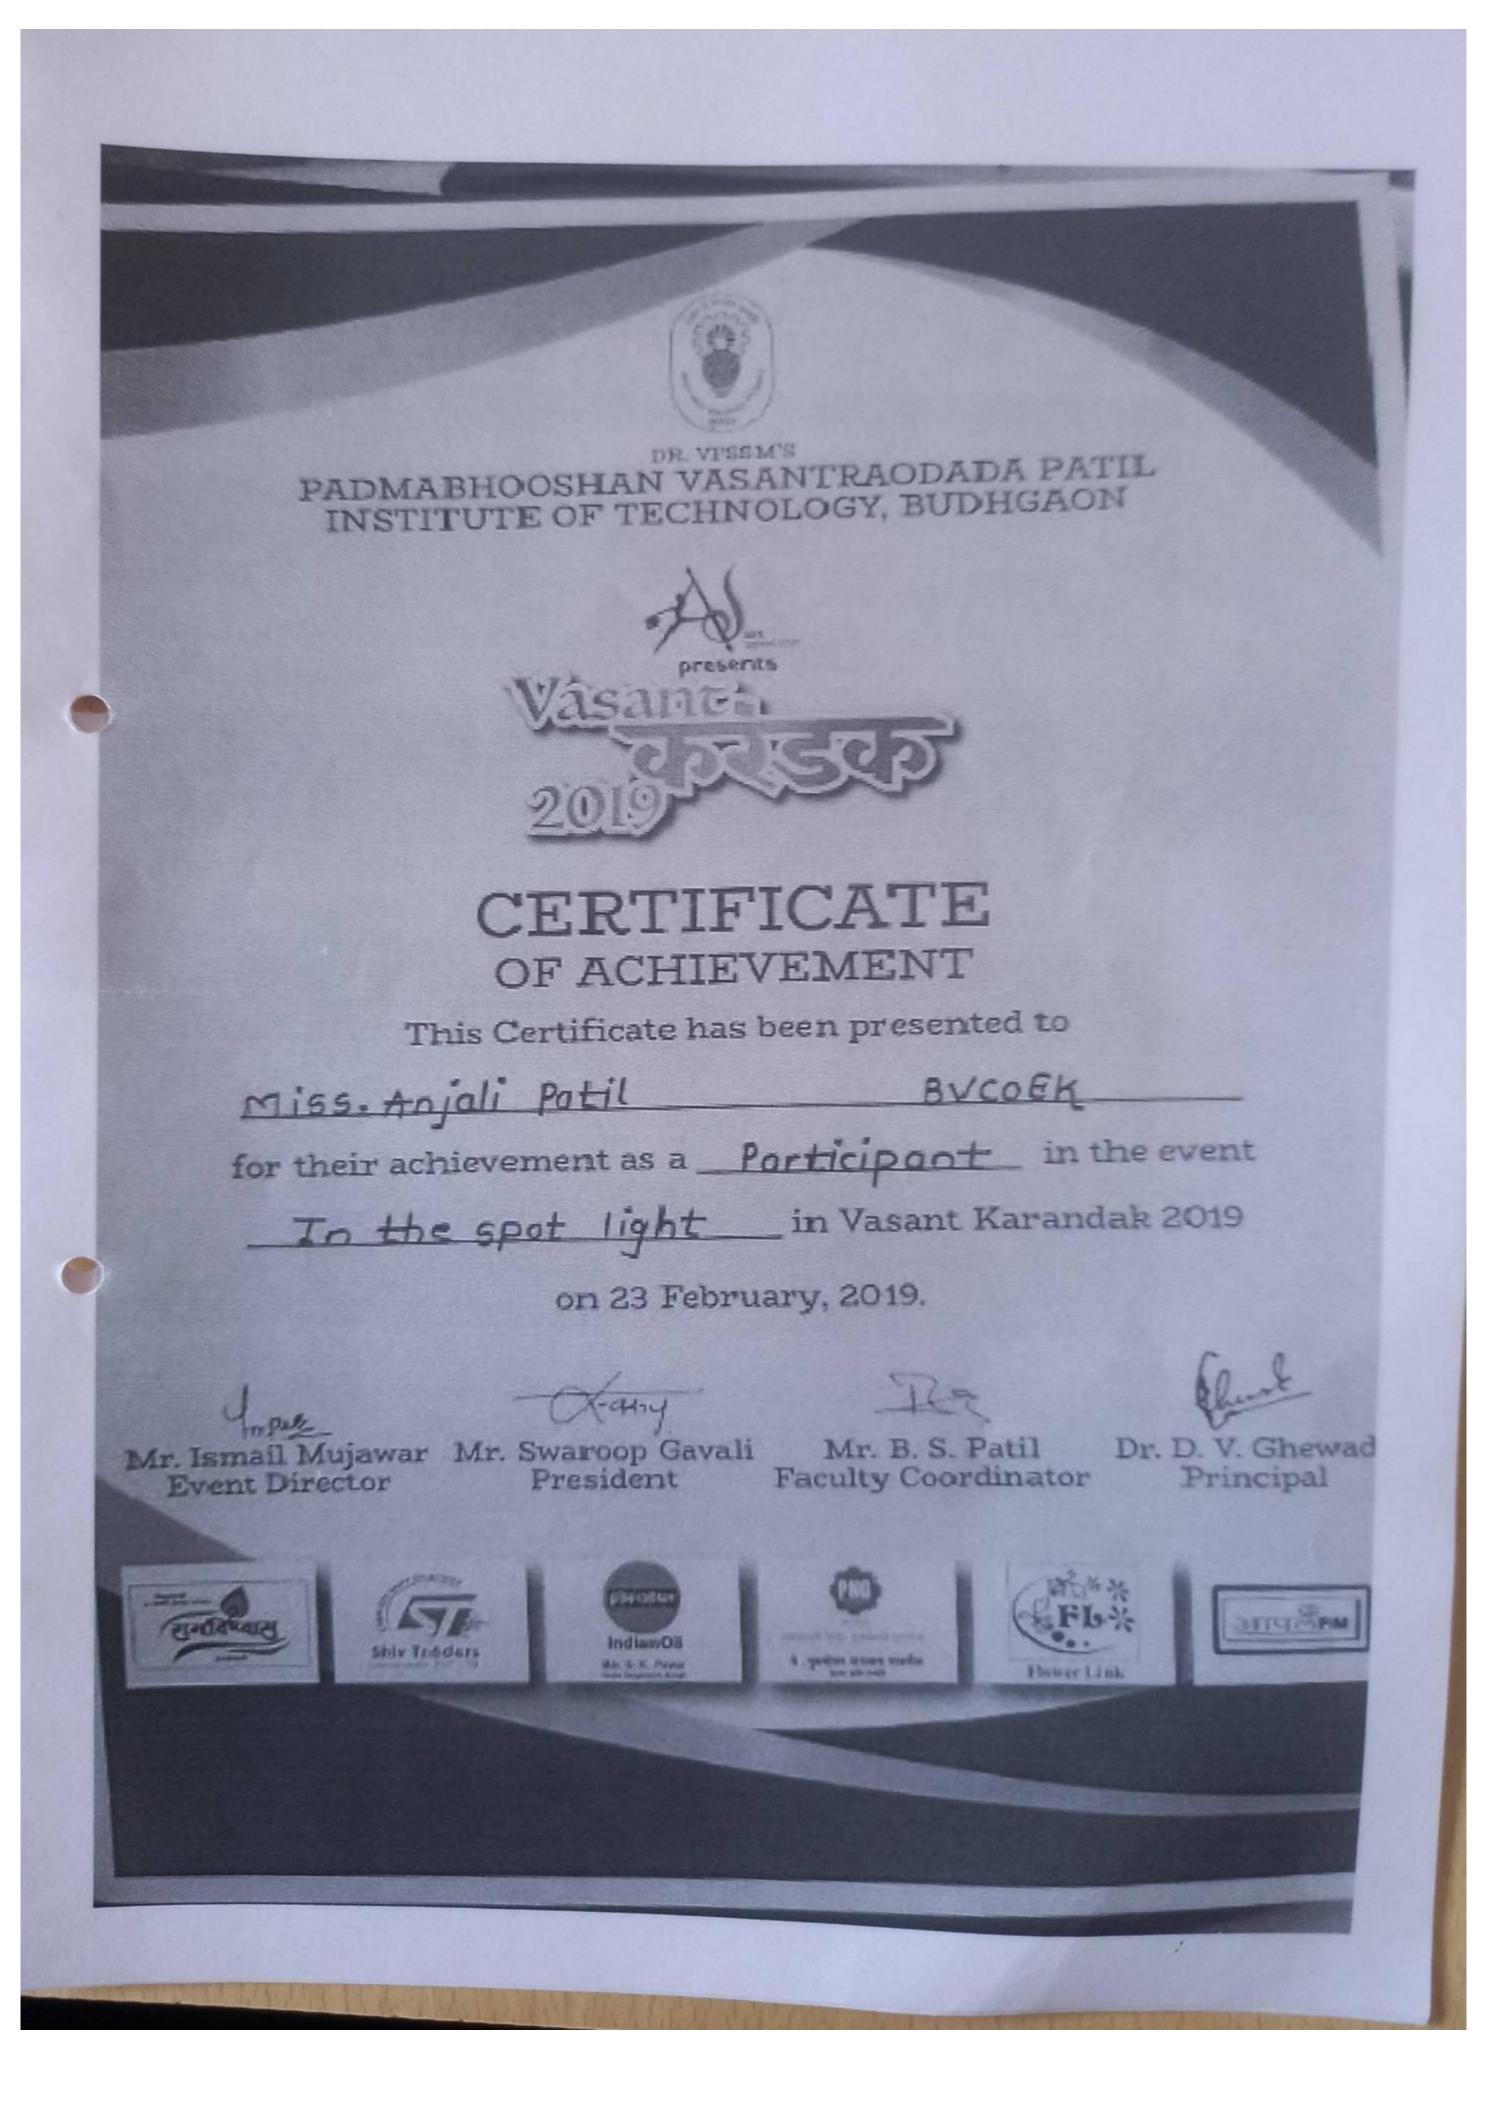

Following events will be included in the annual sports.

Students are requested to submit their application with teams Names & with HOD Signature to Director of Physical Education Mr. H. B. Patil on or before 01 January 2019. Lots will be declared on 02 January 2019 up to 3:00 pm.