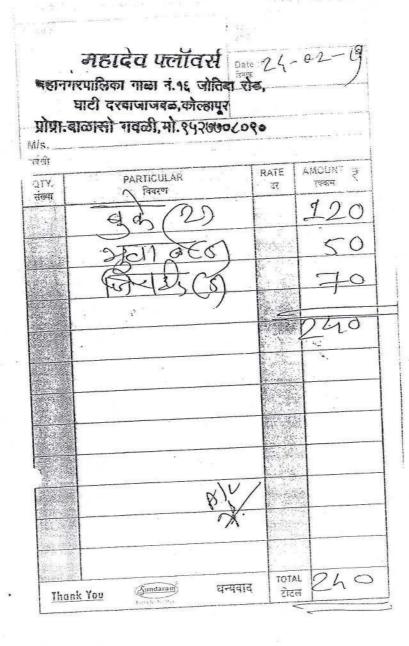

Ref. No. BV/COEK / 183 / 20 18-20 14

To

Principal

KIT

Kolhapur

Sub-Shivaji University Lead College Football Tournament

Expenditure- 2018-19

| Sr<br>No | Particulars                         | Total Expanse |
|----------|-------------------------------------|---------------|
| 1        | Referee 4 No                        | 8000/-        |
| 2        | Football 4 No & chock pit           | 4296/-        |
| 3        | Drinking Water                      | 500/-         |
| 4        | D P E & Referee Refreshment & Lunch | 1440/-        |
| 5        | Inauguration                        | 340/-         |
|          | Total                               | 14576/-       |