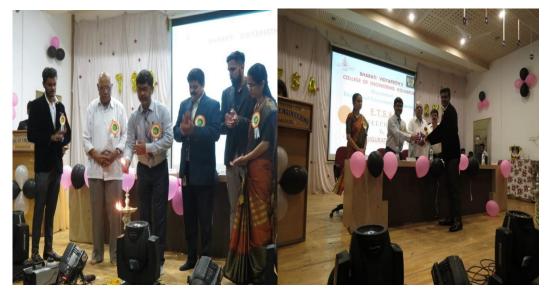

s been inaugurated on 30<sup>th</sup> August 2018 for the academic year 2018-19 by the chief guest Mr. Deepak Bhagwat. The inauguration started with Saraswati poojan. Program coordinator Ms.P.S.Mali has delivered welcome address. The honorable Principal of the institution Dr. V. R. Ghorpade has addressed students. Our E&TC HOD Dr. K. R. Desai welcomed the chief guest. President ETSA 2018-19 Mr. Aadesh Suryawanshi has taken the privilege and introduced his team. Chief guest of the day has share their experience. Then the certificates were distributed to students those who have 1<sup>st</sup> in Academic year 2017-18.
- Impact of Activity: Students are able to work in team environment.
- **Photos:-** Inauguration of Electronics & Telecommunication Engineering Students Association (E.T.S.A)



Inauguration: Dr. V.R.Ghorpade (Principal), Dr. K.R.Desai (HOD E&TC), Mr.Deepak Bhgwat,Ms.P.S.Mali & Students and Selection of student



### BHARATI VIDYAPEETH'S COLLEGE OF ENGINEERING, KOLHAPUR DEPARTMENT OF ELECTRONICS & TELECOMMUNICATION ENGINEERING

"ELECTRONICS & TELECOMMUNICATION ENGINEERING STUDENT ASSOCIATION"

### E.T.S.A.Activity Participant List 2018-19

| Sr. No. | Name of Student Participants |
|---------|------------------------------|
| 1       | Patil Rajnandini S.          |
| 2       | Gaikwad Kunal R.             |
| 3       | Bidrewadi Vaishnavi N.       |
| 4       | Jamdade Abhinandan U.        |
| 5       | Patankar Prarthana S.        |
| 6       | Chavan Pranali L.            |
| 7       | Shinde Rajbansi Surendra     |
| 8       | Bange Komal A.               |