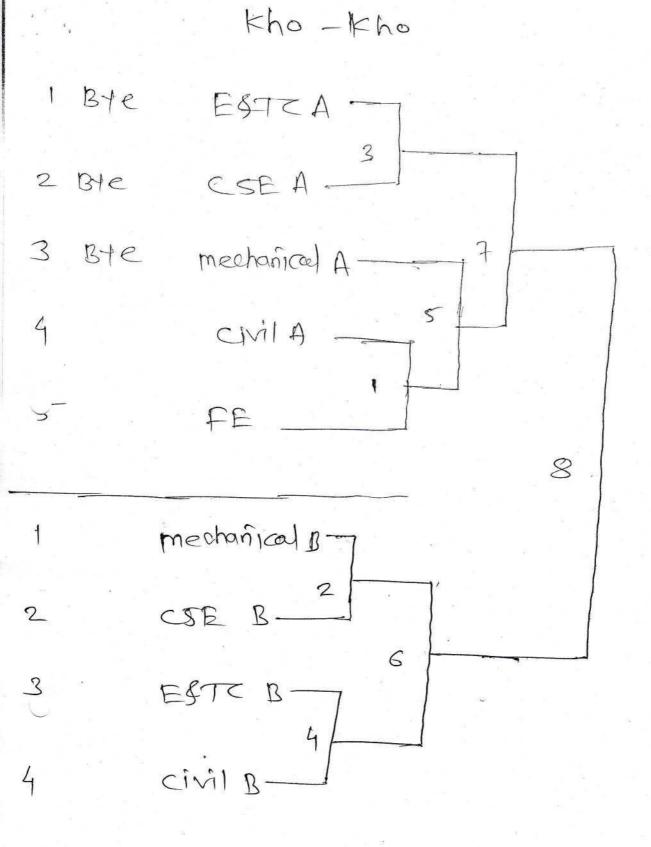

## **Documents Uploaded**

| Sr.<br>No. | Particulars                                             | Page<br>number |
|------------|---------------------------------------------------------|----------------|
| 1          | Shivaji University Lead College Football Tournament     | 4              |
| 2          | Shivaji University Lead College Table-Tennis Tournament | 14             |
| 3          | Notice for annual sport                                 | 23             |
| 4          | Inter class annual sports tournament                    | 26             |
| 5          | Inter class annual sports tournament Results            | 27             |
| 6          | Budget application                                      | 40             |
| 7          | Expenses permission letter for technobharati            | 45             |
| 8          | Creanturous Expenditure                                 | 47             |
| 9          | Prize details                                           | 56             |
| 10         | Event Result and price distribution voucher             | 58             |
| 11         | Event Expenditure                                       | 69             |
| 12         | Invoice of Expenditure                                  | 70             |
| 13         | International Women's Day Celebration                   | 79             |
| 14         | Inauguration of ETSA-2022                               | 82             |
| 15         | Inauguration of CESA-2022                               | 84             |
| 16         | Inauguration of CESA-2021                               | 85             |
| 17         | Inauguration of Creantures2020                          | 87             |
| 18         | Inauguration of MESA2019                                | 90             |