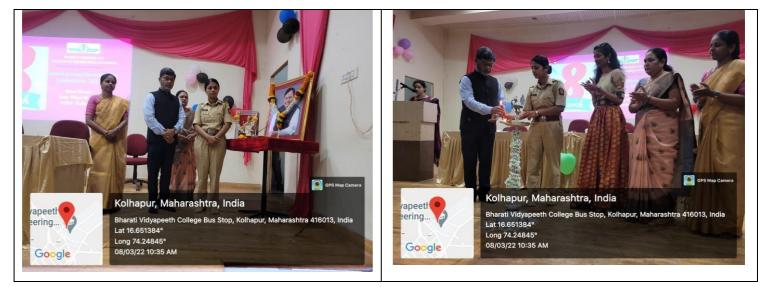

warrior and brave womens) | fashion show   | B.E        |
| 15    | Swarangi Parab                 | Singing        |            |
| 16    | Saijal Revenkar                | Speech         | T.Y ETC    |

Following is the list of few activities conducted along with above mentioned events.

Girls had given valuable feedbacks regarding program. More than 200 girl students were participated in the event.

### • How it bridges gap between Society and Academia:

It helped girls to motivate and contribute to community awareness regarding women rights. It was great opportunity for the girls to show their talent and increase the confidence level within them. It also highlighted women issues through the speeches. It enabled girl students & community members to take part in the program.

• Photos:







Mrs. S. M. Mulla

CSE

Ct.

Dr. Vijay R. Ghorpade HoD-PRINCIPAL

**Event Coordinator** 



### **BHARATI VIDYAPEETH'S COLLEGE OF**

# **ENGINEERING, KOLHAPUR**

- Name of Activity:- Inauguration of Electronics & Telecommunication Engineering Students Association (E.T.S.A)
- Name of Co-ordinator:-Ms.P.S.Mali
- Date of Activity:- 7<sup>th</sup> April 2022
- Details of Activity: The association of Electronics & Telecommunication Engineering Department "ETSA" has been inaugurated on 7<sup>th</sup> April 2022 for the academic year 2021-22 by the chief guest Mrs.Prajakta Thakur (Assistant commissioner income tax Kolhapur).The inauguration started with Saraswati poojan. Program coordinator Ms.P. S. Mali has delivered welcome address. The honorable Principal of the institution Dr.V. R. Ghorp