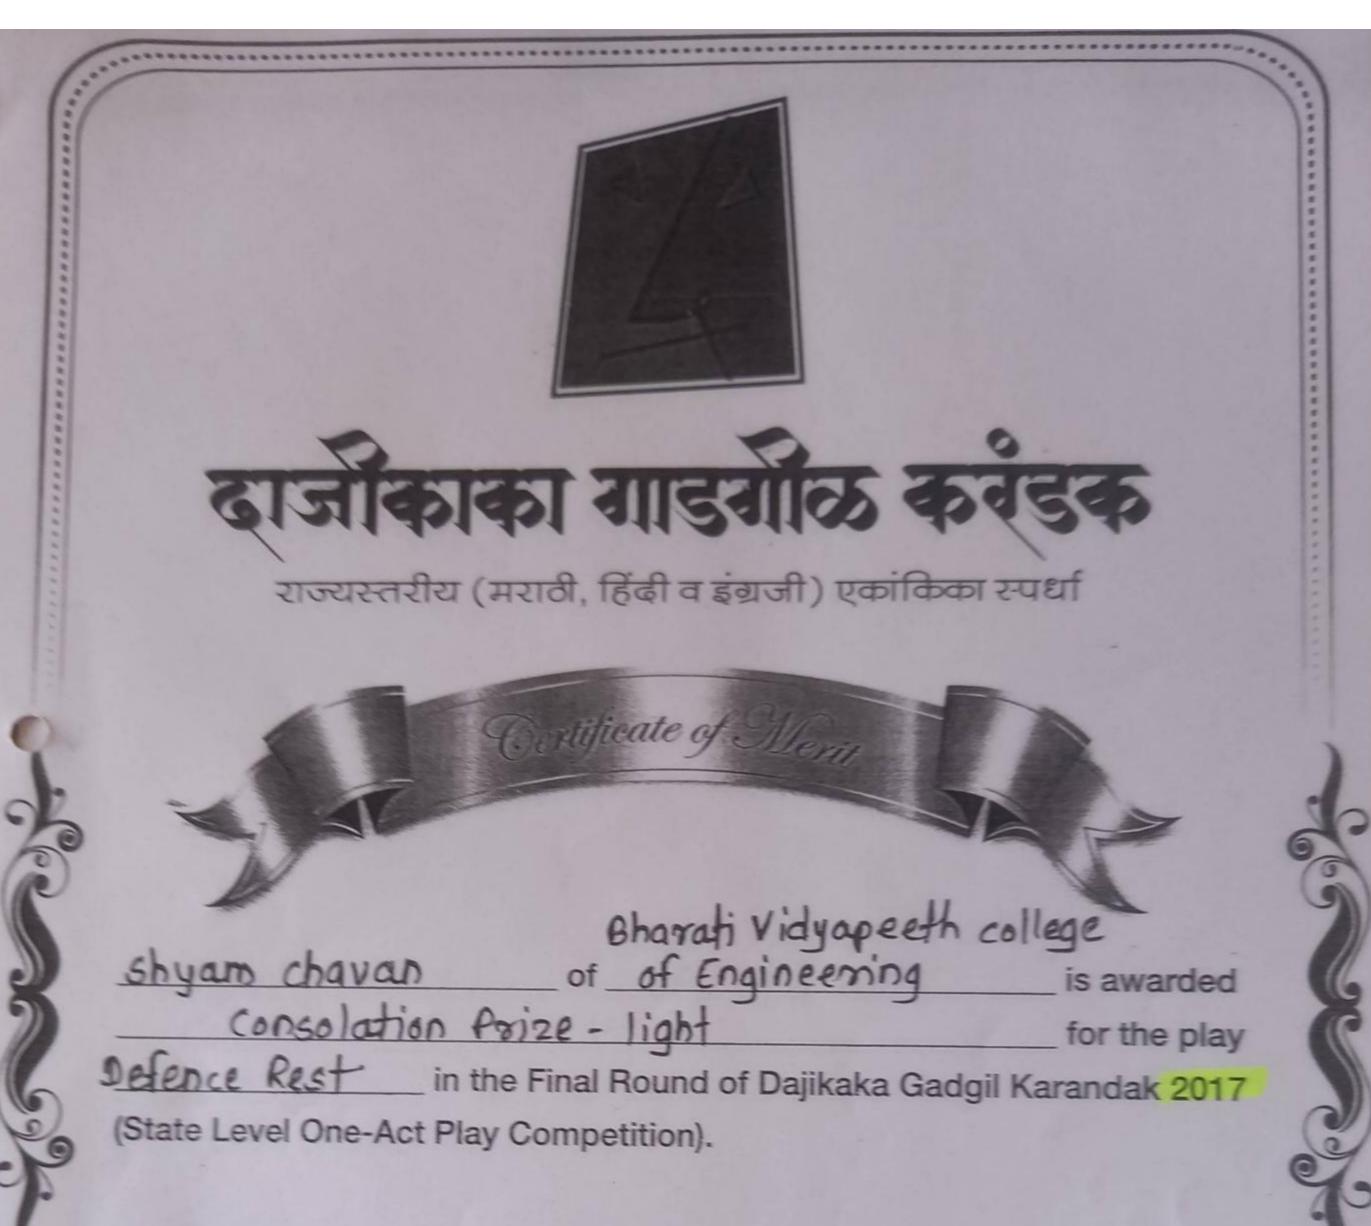

Note:

- First year student has to give only one team for each event.
- Each department has to give two teams for each event.
- CSE and IT has to give two teams for each event jointly.

(Mr.H.B.Patil)

গর্চারিচ