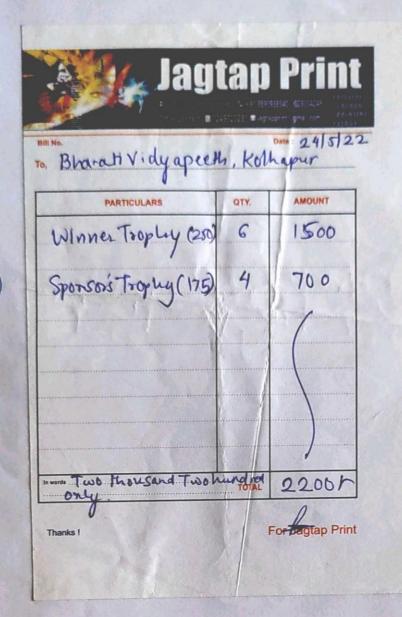

|                                                                                                                 | 124/-   |
| 13     |                                                      |                                                                                                                 | 3000/-  |
| 14     | itenesiment (be                                      |                                                                                                                 | 11673/- |
|        | 1998                                                 |                                                                                                                 |         |

-Final Expenditure = Prize money + Event expenditure

= 9300+11673

=20973 /- Rs.

(!)

Č



Mr. S. B. Kample

an experienties a **MERCHANT XEROX / LAMINATION** STATIONARY & FAX CENTRE Merchant Building, Plot No.- 2 B, K.M.T. Colony, Opp. Bharati Vidhyapeeth College Kandalgaon Road, Kolhapur - 416 013. Fax.- 0231-2639786 9970867555, 7776947555 Mustafa Munir Merchant To. Techo Bhulli 2022 Date: 26.5.28 Amount Particulars Rs. X 30 Coples 150-00 Xerox anos FAX 80 \$ 00 STD Rs G0 = 00 Decogario. Uc Rs 10×C 50.00 TOTAL 00 = Rs. FOR MERCHANT SERVICES

mr. S. B. Kamtle

911×17 1819411475 35 Ca. un sidat 3. c. El. Brood - alienty: х эл7 - 30/- 9201-3 Гошану 901- 801-3 9401 19-29/4/2022. m.S.J. Kemb

91 अगे भारती विद्यापीट त्रे डिश य वल्व - 120 144 4 Cachgais 264 Buto - 22 त्रिज न्यु मुलसुन शॉदी भूति भूदे ,डी वॉर्ड, बाजार गेट, कोल्हापूर भुति मो न-१७३०६५११२२४ \$ Mr. S.B. Kanble



Mr.S.B.