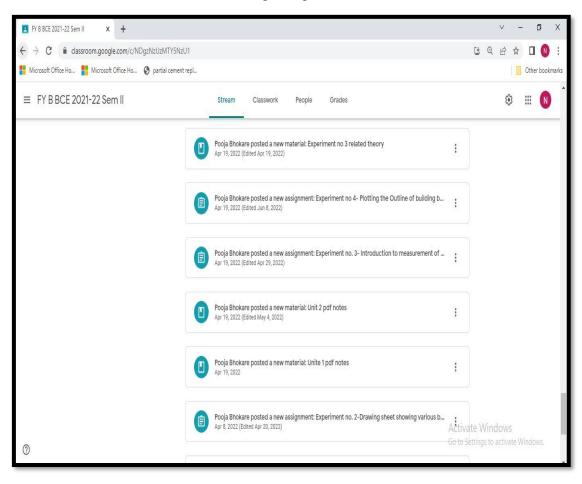

**Uninterruptible Power Supply (UPS)** 

Learning Management System (LMS) using Google classroom

LMS using Google classroom

### LMS using Google classroom

LMS using Google classroom