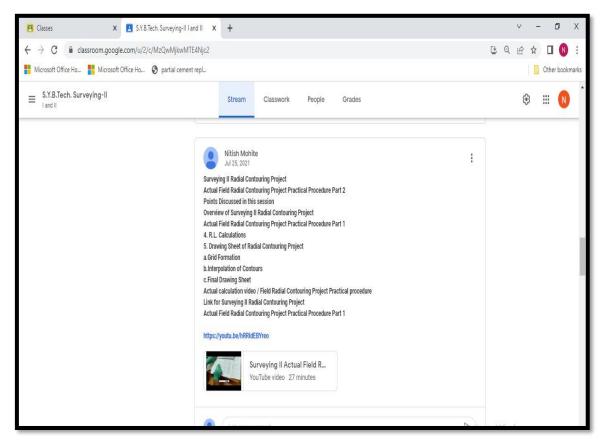

**Uninterruptible Power Supply (UPS)** 

Learning Management System (LMS) using Google classroom

LMS using Google classroom

### LMS using Google classroom

LMS using Google classroom