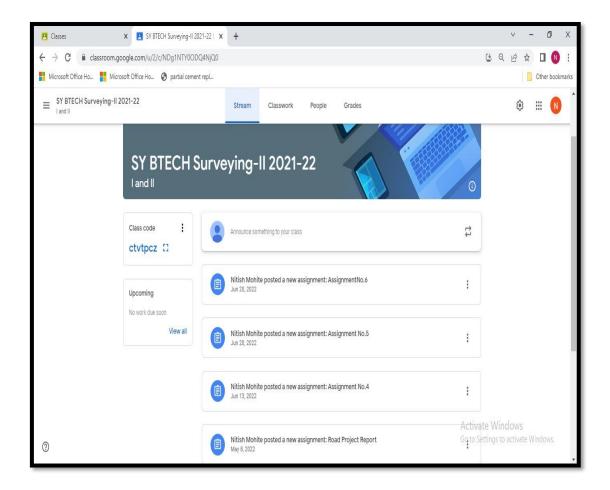

**Uninterruptible Power Supply (UPS)** 

Learning Management System (LMS) using Google classroom

LMS using Google classroom

### LMS using Google classroom

LMS using Google classroom