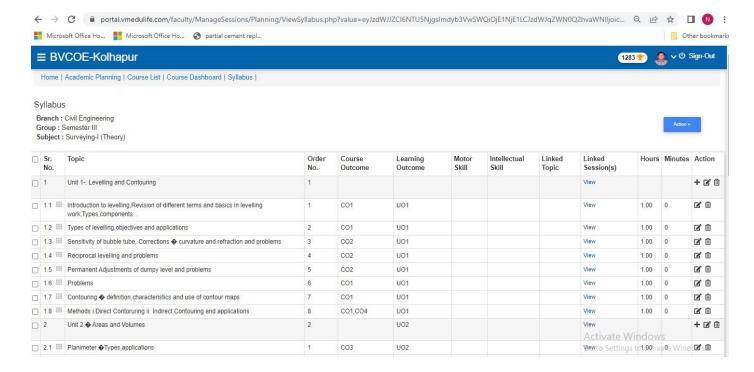

### LMS using Vmedulife cloud-based learning platform

#### LMS using Vmedulife cloud-based learning platform