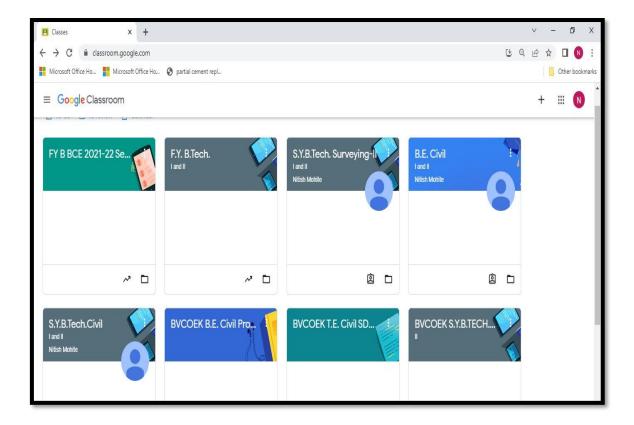

**Uninterruptible Power Supply (UPS)** 

Learning Management System (LMS) using Google classroom

LMS using Google classroom

### LMS using Google classroom

LMS using Google classroom