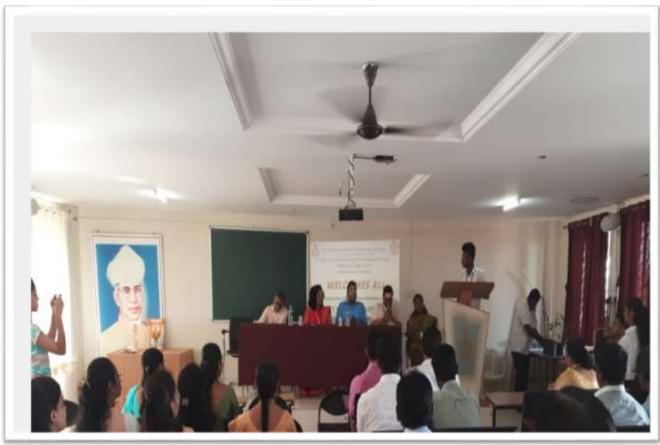

### **COLLEGE OF ENGINEERING, KOLHAPUR**

• Organizing Department: Dr.J.J.Magdum college of Engineering Jayasinghpur

• Name of Activity : Workshop on "Soft Skill Development".

• **Date of Activity** : 11<sup>th</sup> May 2021

• **Resource Person**: Dr. Vidyanand S. Khandagale, Assistant Professor Department

of Education Shivaji University Kolhapur

• Details of Activity :

Soft Skills is a very popular term nowadays, used to indicate personal transversal competences such as social aptitudes, language and communication capability, friendliness and ability of working in team and other personality traits that characterize relationships between people. Soft Skills are traditionally considered complementary of Hard Skills, which are the abilities to perform a certain type of task or activity. Dr.J.J.Magdum college of Engineering organized a university level workshop on "Soft Skill Development" under lead college concept on 18<sup>th</sup> Mar 2021 for non-teaching staff. For this workshop nine nonteaching staff from BVCOEK registered and attended this workshop. This session was conducted by Dr. Vidyanand S. Khandagale Assistant Professor Department of Education Shivaji University Kolhapur.