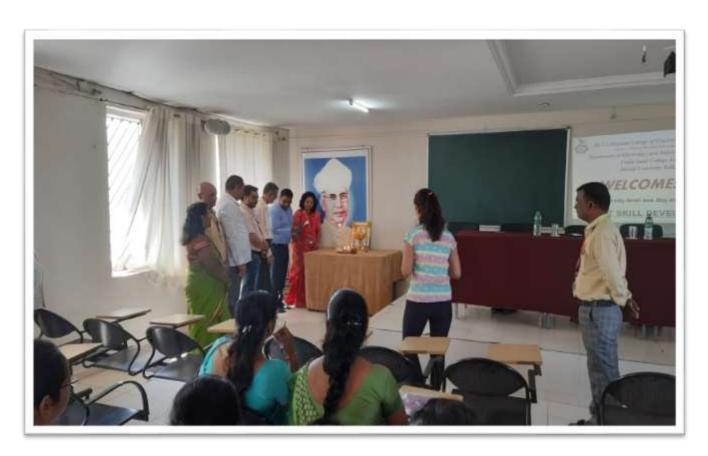

### **COLLEGE OF ENGINEERING, KOLHAPUR**

• Organizing Department: Dr.J.J.Magdum college of Engineering Jayasinghpur

• Name of Activity : Workshop on "Soft Skill Development".

• **Date of Activity** : 11<sup>th</sup> May 2021

• **Resource Person**: Dr. Vidyanand S. Khandagale, Assistant Professor Department

of Education Shivaji University Kolhapur

• Details of Activity :

Soft Skills is a very popular term nowadays, used to indicate personal transversal competences such as social aptitudes, language and communication capability, friendliness and ability of working in team and other personality traits that characterize relationships between people. Soft Skills are traditionally considered complementary of Hard Skills, which are the abilities to perform a certain type of task or activity. Dr.J.J.Magdum college of Engineering organized a university level workshop on "Soft Skill Development" under lead college concept on 18<sup>th</sup> Mar 2021 for non-teaching staff. For this workshop nine nonteaching staff from BVCOEK registered and attended this workshop. This session was conducted by Dr. Vidyanand S. Khandagale Assistant Professor Department of Education Shivaji University Kolhapur.