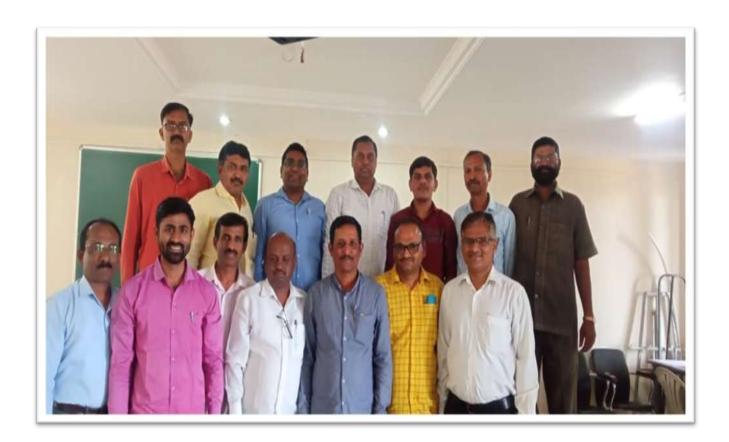

## COLLEGE OF ENGINEERING, KOLHAPUR

• Name of Organizing College: Dr. J.J.Magdum College of Engineering, Jaysingpur

• Organizing Department : Electronics & Telecommunication Engineering

• Name of Activity : AICTE sponsored One week Short Term Training Program (STTP) on "Machine Learning"

• **Date of Activity** : 24<sup>th</sup> January to 29<sup>th</sup> January 2022

• No. of Faculty Participants: 05

• **Details of Activity** : Department of Electronics & Telecommunication of Dr. J.J.Magdum College of Engineering, Jaysingpur has organized AICTE sponsored one week Short Term Training Program (STTP) on "Machine Learning from 24<sup>th</sup> January to 29<sup>th</sup> January 2022 for Faculties. The workshop was free of cost under Memorandum of Understanding between Bharati Vidyapeeth's College of Engineering, Kolhapur and Dr. J.J.Magdum College of Engineering, Jaysingpur. Five faculties for Bharati Vidyapeeth's College of Engineering, Kolhapur has successfully completed the STTP successful. The workshop covers concepts of Machine learning, examples of machine learning and various application of machine learning.

- Outcome of Activity : Faculties gain knowledge regarding machine learning, application of machine learning and algorithms used in machine learning.
- How it Bridges gap between Industry and Academia: Organizing such workshop can
  be beneficial to faculties in order to aware about the latest technologies used in Industry
  and current trends in market.