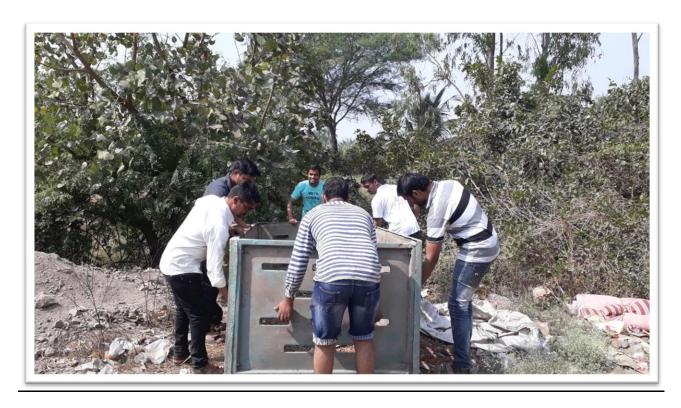

• No. of Participants : 55

• **Beneficiary** : Villagers of Mouje Sangaon

• **Details of Activity:** `Gram Swachhata Abhiyan'. On the fifth day of Camp NSS Volunteers carried out cleanliness drive in village in this drive main roads of village are cleaned and plastic and other waste is also collected and destroyed. NSS volunteers from Mechanical Engineering Assembled a Fitting Box for Dumping Waste for villagers. In this Abhiyan, all NSS Volunteers participated. This Abhiyan was conducted under the guidance of Mr. Nandkumar Patil (Social Worker) and NSS Head Mr.R.B.Lokapure.

• Outcome of Activity: Volunteers created awareness in villagers about proper waste management through assembling fiber dumping box.

NSS Volunteers Cleaning Roads.

Working Group of NSS Volunteers.

Participated NSS Volunteers.

NSS. Volunteers from (Mechanical Branch)-Assembling & Fitting Box (Fiber Material) For Dumping Waste from Village.

Assembly Complete-NSS Volunteers