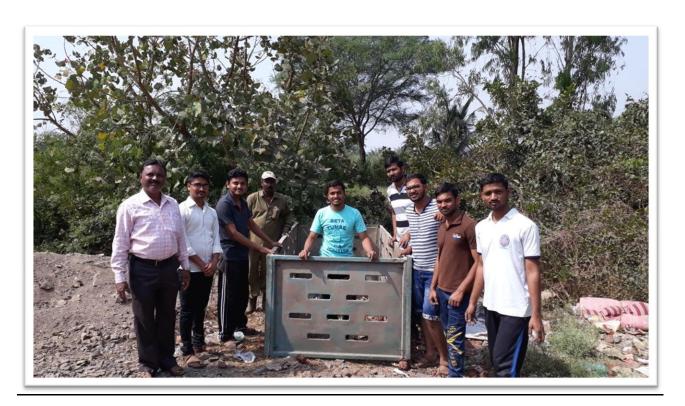

• No. of Participants : 55

• **Beneficiary** : Villagers of Mouje Sangaon

• **Details of Activity:** `Gram Swachhata Abhiyan'. On the fifth day of Camp NSS Volunteers carried out cleanliness drive in village in this drive main roads of village are cleaned and plastic and other waste is also collected and destroyed. NSS volunteers from Mechanical Engineering Assembled a Fitting Box for Dumping Waste for villagers. In this Abhiyan, all NSS Volunteers participated. This Abhiyan was conducted under the guidance of Mr. Nandkumar Patil (Social Worker) and NSS Head Mr.R.B.Lokapure.

• Outcome of Activity: Volunteers created awareness in villagers about proper waste management through assembling fiber dumping box.

NSS Volunteers Cleaning Roads.

Working Group of NSS Volunteers.

Participated NSS Volunteers.

NSS. Volunteers from (Mechanical Branch)-Assembling & Fitting Box (Fiber Material) For Dumping Waste from Village.

Assembly Complete-NSS Volunteers