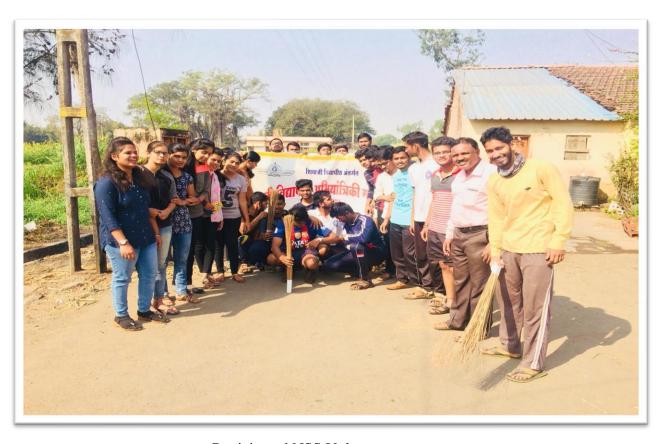

• No. of Participants : 55

• **Beneficiary** : Villagers of Mouje Sangaon

• **Details of Activity:** `Gram Swachhata Abhiyan'. On the fifth day of Camp NSS Volunteers carried out cleanliness drive in village in this drive main roads of village are cleaned and plastic and other waste is also collected and destroyed. NSS volunteers from Mechanical Engineering Assembled a Fitting Box for Dumping Waste for villagers. In this Abhiyan, all NSS Volunteers participated. This Abhiyan was conducted under the guidance of Mr. Nandkumar Patil (Social Worker) and NSS Head Mr.R.B.Lokapure.

• Outcome of Activity: Volunteers created awareness in villagers about proper waste management through assembling fiber dumping box.

NSS Volunteers Cleaning Roads.

Working Group of NSS Volunteers.

Participated NSS Volunteers.