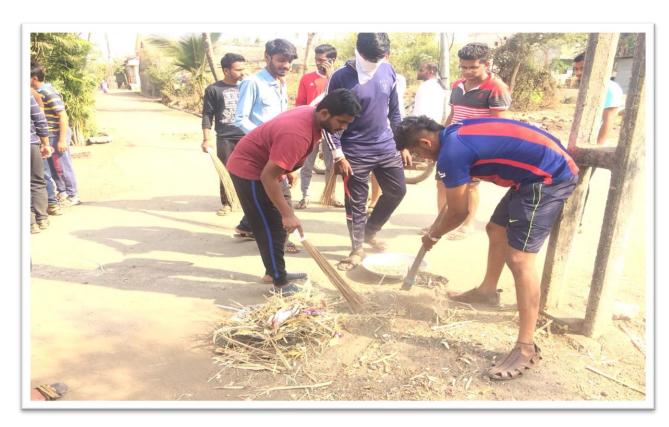

• No. of Participants : 55

• **Beneficiary** : Villagers of Mouje Sangaon

• **Details of Activity:** `Gram Swachhata Abhiyan'. On the fifth day of Camp NSS Volunteers carried out cleanliness drive in village in this drive main roads of village are cleaned and plastic and other waste is also collected and destroyed. NSS volunteers from Mechanical Engineering Assembled a Fitting Box for Dumping Waste for villagers. In this Abhiyan, all NSS Volunteers participated. This Abhiyan was conducted under the guidance of Mr. Nandkumar Patil (Social Worker) and NSS Head Mr.R.B.Lokapure.

• Outcome of Activity: Volunteers created awareness in villagers about proper waste management through assembling fiber dumping box.

NSS Volunteers Cleaning Roads.

Working Group of NSS Volunteers.

Participated NSS Volunteers.