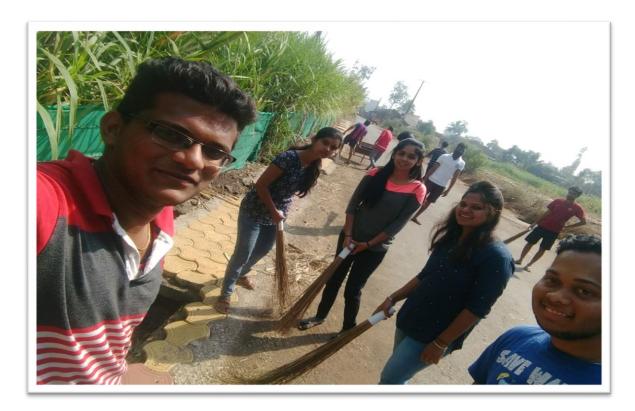

• No. of Participants : 55

• **Beneficiary** : Villagers of Mouje Sangaon

• **Details of Activity:** `Gram Swachhata Abhiyan'. On the fifth day of Camp NSS Volunteers carried out cleanliness drive in village in this drive main roads of village are cleaned and plastic and other waste is also collected and destroyed. NSS volunteers from Mechanical Engineering Assembled a Fitting Box for Dumping Waste for villagers. In this Abhiyan, all NSS Volunteers participated. This Abhiyan was conducted under the guidance of Mr. Nandkumar Patil (Social Worker) and NSS Head Mr.R.B.Lokapure.

• Outcome of Activity: Volunteers created awareness in villagers about proper waste management through assembling fiber dumping box.

NSS Volunteers Cleaning Roads.

Working Group of NSS Volunteers.

Participated NSS Volunteers.