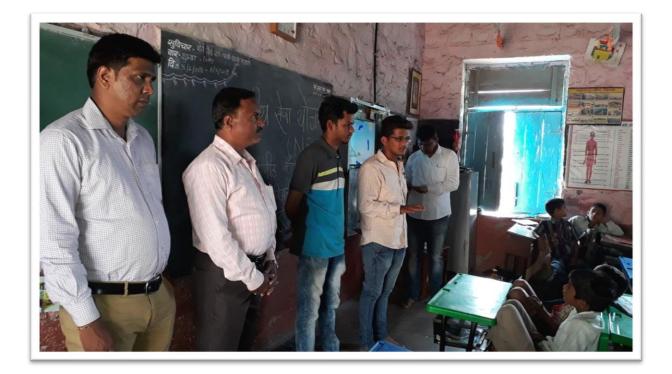

## BHARATI VIDYAPEETH'S COLLEGE OF ENGINEERING, KOLHAPUR

• Organizing Department : Na

VIDYAPEETH

**Participants** 

**No. of Participants** 

BHARATI

- : National Service Scheme (NSS) Unit BVCOEK
- Name of Activity : Computer Literacy Programme and Science Quiz
  - **Date of Activity** : 15/02/2018
    - : Primary school Children & N.S.S.Volunteers.
      - : 55
- Beneficiary : Students of Primary School Kumar Vidya Mandir at Mouje Sangaon Kolhapur.
- Details of Activity: ``Computer Literacy Programme and Science Quiz" At Primary School Kumar Vidya Mandir at Mouje Sangaon. As a part of NSS camp activity a session on `Computer Literacy Programme' was carried out At Primary School in Mouje Sangaon by Mr. Ashish Mane NSS volunteer final year mechanical Engineering student. This session was on the importance of Computer literacy for school children's which include information about basic computer parts such as CPU, Keyboard, and Mouse etc. In primary school, some information about science and various games was also given by NSS Volunteers. For this Programme Head Master Shri M.S. Ghatge, Shri.S.M.Jirge provided all necessary support to conduct this activity in school. This speech created interest in students about use of computer and inspired them to use computer in day to day life. During this a science quiz is also carried out for school children's to create interest about science in children's mind.
- **Outcome of Activity :** For primary school children, our NSS Volunteers given all necessary introductory information about Desktop computers and also conducted science quiz for students to create interest among students

NSS coordinator & All NSS Volunteers Delivering Information about basics of Computer.

Organized Science Quiz at Primary School.