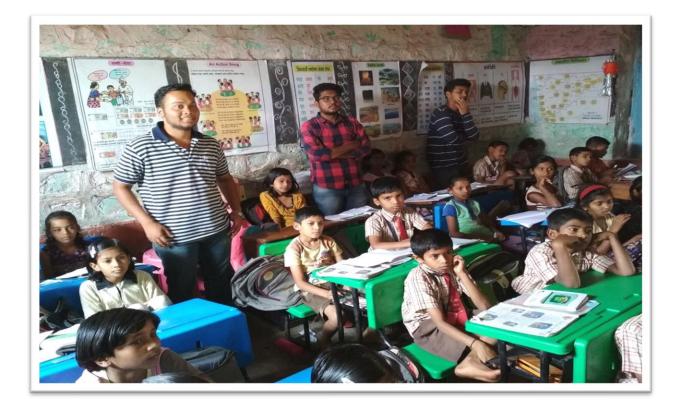

## BHARATI VIDYAPEETH'S COLLEGE OF ENGINEERING, KOLHAPUR

• Organizing Department : Na

VIDYAPEETH

**Participants** 

**No. of Participants** 

BHARATI

- : National Service Scheme (NSS) Unit BVCOEK
- Name of Activity : Computer Literacy Programme and Science Quiz
  - **Date of Activity** : 15/02/2018
    - : Primary school Children & N.S.S.Volunteers.
      - : 55
- Beneficiary : Students of Primary School Kumar Vidya Mandir at Mouje Sangaon Kolhapur.
- Details of Activity: ``Computer Literacy Programme and Science Quiz" At Primary School Kumar Vidya Mandir at Mouje Sangaon. As a part of NSS camp activity a session on `Computer Literacy Programme' was carried out At Primary School in Mouje Sangaon by Mr. Ashish Mane NSS volunteer final year mechanical Engineering student. This session was on the importance of Computer literacy for school children's which include information about basic computer parts such as CPU, Keyboard, and Mouse etc. In primary school, some information about science and various games was also given by NSS Volunteers. For this Programme Head Master Shri M.S. Ghatge, Shri.S.M.Jirge provided all necessary support to conduct this activity in school. This speech created interest in students about use of computer and inspired them to use computer in day to day life. During this a science quiz is also carried out for school children's to create interest about science in children's mind.
- **Outcome of Activity :** For primary school children, our NSS Volunteers given all necessary introductory information about Desktop computers and also conducted science quiz for students to create interest among students

## Quiz Participant

Demonstration of `e-Learning' Through LED TV, At Primary School.