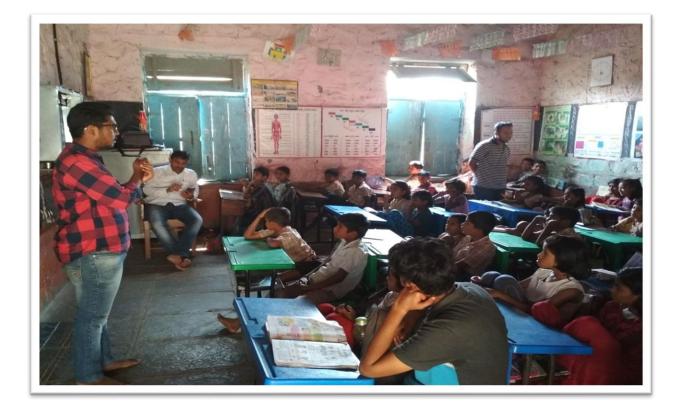

## BHARATI VIDYAPEETH'S COLLEGE OF ENGINEERING, KOLHAPUR

• Organizing Department : Na

VIDYAPEETH

**Participants** 

**No. of Participants** 

BHARATI

- : National Service Scheme (NSS) Unit BVCOEK
- Name of Activity : Computer Literacy Programme and Science Quiz
  - **Date of Activity** : 15/02/2018
    - : Primary school Children & N.S.S.Volunteers.
      - : 55
- Beneficiary : Students of Primary School Kumar Vidya Mandir at Mouje Sangaon Kolhapur.
- Details of Activity: ``Computer Literacy Programme and Science Quiz" At Primary School Kumar Vidya Mandir at Mouje Sangaon. As a part of NSS camp activity a session on `Computer Literacy Programme' was carried out At Primary School in Mouje Sangaon by Mr. Ashish Mane NSS volunteer final year mechanical Engineering student. This session was on the importance of Computer literacy for school children's which include information about basic computer parts such as CPU, Keyboard, and Mouse etc. In primary school, some information about science and various games was also given by NSS Volunteers. For this Programme Head Master Shri M.S. Ghatge, Shri.S.M.Jirge provided all necessary support to conduct this activity in school. This speech created interest in students about use of computer and inspired them to use computer in day to day life. During this a science quiz is also carried out for school children's to create interest about science in children's mind.
- **Outcome of Activity :** For primary school children, our NSS Volunteers given all necessary introductory information about Desktop computers and also conducted science quiz for students to create interest among students

NSS coordinator & All NSS Volunteers Delivering Information about basics of Computer.

Organized Science Quiz at Primary School.