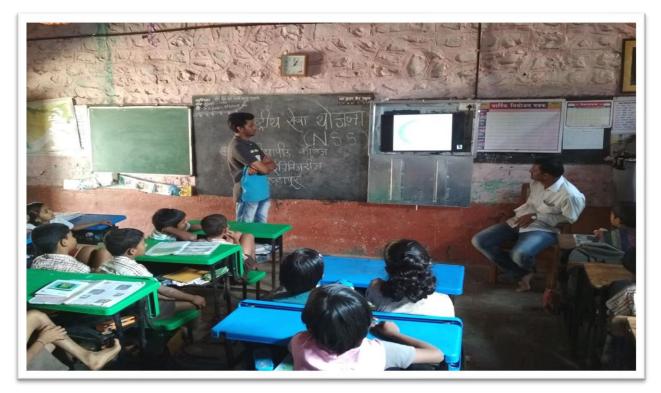

## Quiz Participant

Demonstration of `e-Learning' Through LED TV, At Primary School.