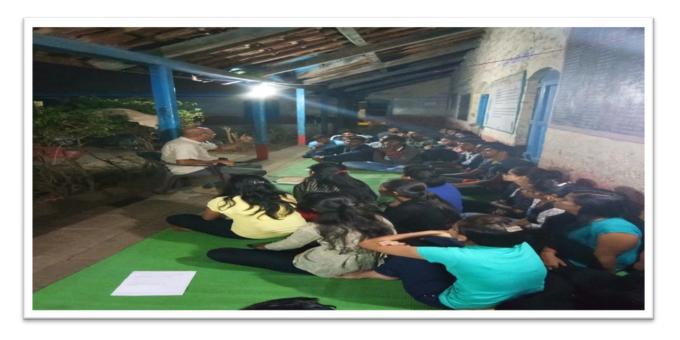

In NSS camp organized by Bharati Vidyapeeth's College of Engineering Kolhapur arranged programs on 'Gram Sakshrata Abhiyan.' Which is conducted for villagers this program was carried out in evening session in the evening session a programme was arranged on 'Indian Constituency'. An introductory welcome speech was given by Miss Sonali Kharade. This lecture was delivered by Shri. Sharad Mirashi & his interview was conducted by Mr. Pravin Rajigare. For this event students and school Childrens of Mojuje Sangaon NSS volunteers, NSS Coordinator were present.

Outcome of Activity: All participants understood about Indian Constituency its importance

Lecture On 'Indian Constituency' 'By- Shri.Sharad Mirashi.

Lecture On 'Indian Constituency' 'By- Shri.Sharad Mirashi.

Audience-All NSS. Volunteers Attending Lecture.

NSS Coordinator Principal