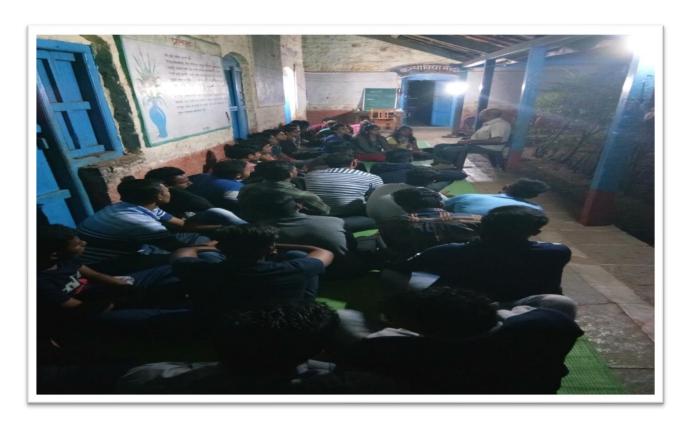

In NSS camp organized by Bharati Vidyapeeth's College of Engineering Kolhapur arranged programs on 'Gram Sakshrata Abhiyan.' Which is conducted for villagers this program was carried out in evening session in the evening session a programme was arranged on 'Indian Constituency'. An introductory welcome speech was given by Miss Sonali Kharade. This lecture was delivered by Shri. Sharad Mirashi & his interview was conducted by Mr. Pravin Rajigare. For this event students and school Childrens of Mojuje Sangaon NSS volunteers, NSS Coordinator were present.

Outcome of Activity: All participants understood about Indian Constituency its importance

Lecture On 'Indian Constituency' 'By- Shri.Sharad Mirashi.

Lecture On 'Indian Constituency' 'By- Shri.Sharad Mirashi.

Audience-All NSS. Volunteers Attending Lecture.

NSS Coordinator Principal