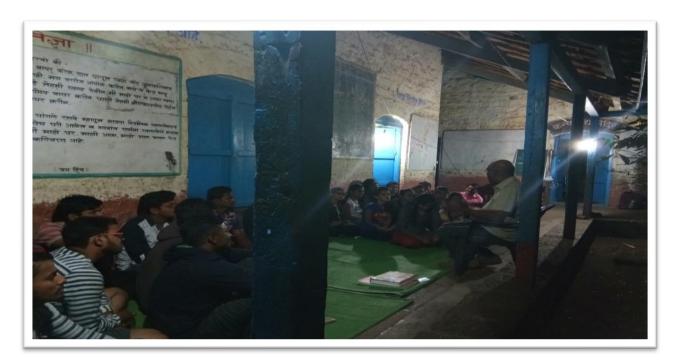

In NSS camp organized by Bharati Vidyapeeth's College of Engineering Kolhapur arranged programs on 'Gram Sakshrata Abhiyan.' Which is conducted for villagers this program was carried out in evening session in the evening session a programme was arranged on 'Indian Constituency'. An introductory welcome speech was given by Miss Sonali Kharade. This lecture was delivered by Shri. Sharad Mirashi & his interview was conducted by Mr. Pravin Rajigare. For this event students and school Childrens of Mojuje Sangaon NSS volunteers, NSS Coordinator were present.

Outcome of Activity: All participants understood about Indian Constituency its importance

Lecture On 'Indian Constituency' 'By- Shri.Sharad Mirashi.

Lecture On 'Indian Constituency' 'By- Shri.Sharad Mirashi.

Audience-All NSS. Volunteers Attending Lecture.

NSS Coordinator Principal