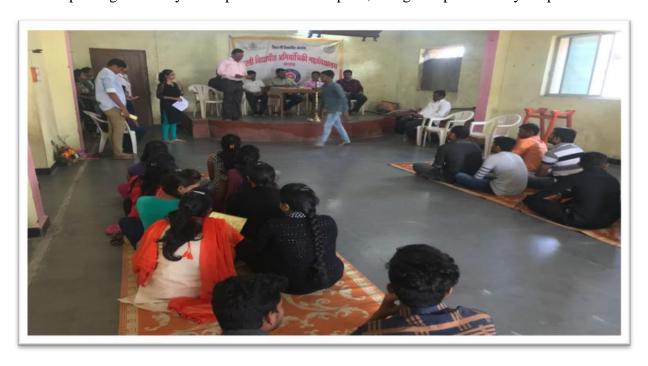

#### Rally Regarding Public Awareness on Various Social Issues and Cleanliness:

On the first day of NSS camp rally was arranged in Mouje Sangaon. This rally was to create public awareness about various social issues like the save water, Save baby child, Digital India & importance of the trees in our life. This Rally create awareness among the people which will also bring sense of responsibility and duty towards the nation. Following message is spread amounts villagers with slogans 'Save baby girl', 'Tree plantation', 'Save water ''Swacha Bharat, Sunder Bharat', & Jay Jawan, Jay Kisan'.

.

Group Photo-NSS Volunteers for Rally

NSS Coordinator

Principal