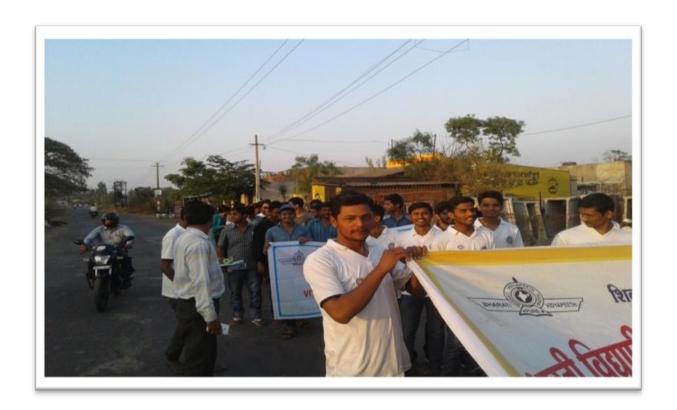

#### Rally Regarding Public Awareness on Various Social Issues and Cleanliness:

On the first day of NSS camp rally was arranged in Mouje Sangaon. This rally was to create public awareness about various social issues like the save water, Save baby child, Digital India & importance of the trees in our life. This Rally create awareness among the people which will also bring sense of responsibility and duty towards the nation. Following message is spread amounts villagers with slogans 'Save baby girl', 'Tree plantation', 'Save water ''Swacha Bharat, Sunder Bharat', & Jay Jawan, Jay Kisan'.

.

Group Photo-NSS Volunteers for Rally

NSS Coordinator

Principal