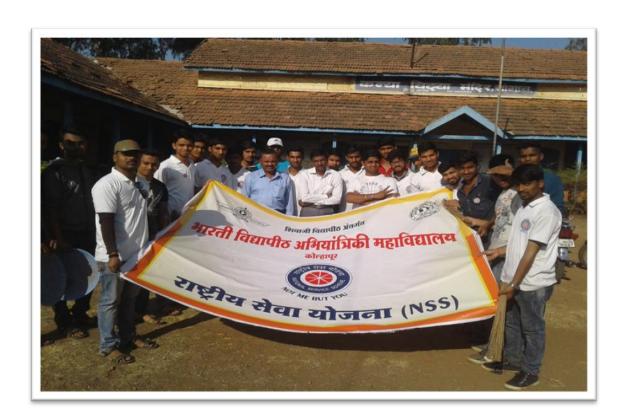

forums including NSS/NCC with involvement of community during the last five years.

Name of Activity: Camp inauguration and organization of rally regarding public awareness on various social issues and cleanliness

# BHARATI VIDYAPEETH'S COLLEGE OF ENGINEERING, KOLHAPUR

• Organizing Department: National Service Scheme (NSS) Unit BVCOEK

 Name of Activity : Camp inauguration and organization of rally regarding public awareness on various social issues and cleanliness.

Bharati Vidyapeeth's College of Engineering Kolhapur organized 7 days residential NSS camp from 12<sup>th</sup> Feb to 18<sup>th</sup> Feb 2018. In this camp various activities were conducted which include Swatchtta abhiyan ,program on literacy, human health, save the girl child, & Digital India. For inaugural function of this camp chief guest Hon.Mr. Krishnat Patil. (President. Sheti Utpanna Bajar Samiti, Kolhapur.) & Village Sarpanch Mrs.Swati Patil, Principal College of Engineering Kolhapur Dr.V.R.Ghorpade. Administrative officer Mr.R.L.Kadam, all HOD's were present. Inaugural speech was delivered by Principal Dr.V.R.Ghorpade, Chief Guest delivered speech on Todays village progress & role of NSS. Following guest were present for this inaugural function.