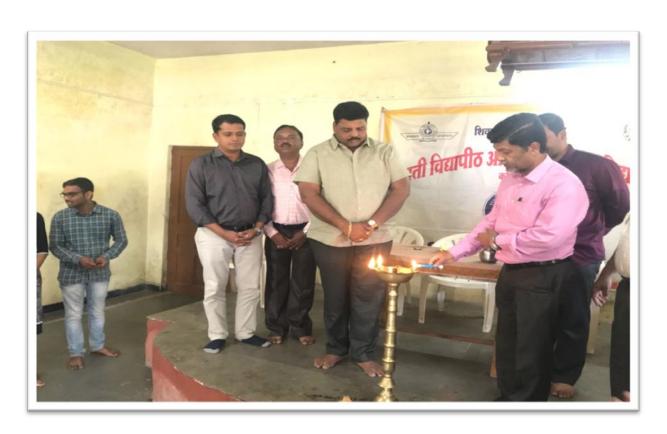

Bharati Vidyapeeth's College of Engineering Kolhapur organized 7 days residential NSS camp from 12<sup>th</sup> Feb to 18<sup>th</sup> Feb 2018. In this camp various activities were conducted which include Swatchtta abhiyan ,program on literacy, human health, save the girl child, & Digital India. For inaugural function of this camp chief guest Hon.Mr. Krishnat Patil. (President. Sheti Utpanna Bajar Samiti, Kolhapur.) & Village Sarpanch Mrs.Swati Patil, Principal College of Engineering Kolhapur Dr.V.R.Ghorpade. Administrative officer Mr.R.L.Kadam, all HOD's were present. Inaugural speech was delivered by Principal Dr.V.R.Ghorpade, Chief Guest delivered speech on Todays village progress & role of NSS. Following guest were present for this inaugural function.

• Outcome of Activity: To make students socially responsible citizens who are Sensitive towards poor and needy people in society. Created social awareness in villager of Mouje Sangaon.

Guest Felicitation by Principal Dr.V.R. Ghorpade

Camp Inauguration by Principal Dr.V.R. Ghorpade, Village Sarpanch & Dy. Sarpanch.

Camp Inauguration in presence of Principal & sarpanch of village

NSS Volunteers Rally at Mouje Sangaon

NSS Volunteers with Principal Dr.V.R.Ghorpade