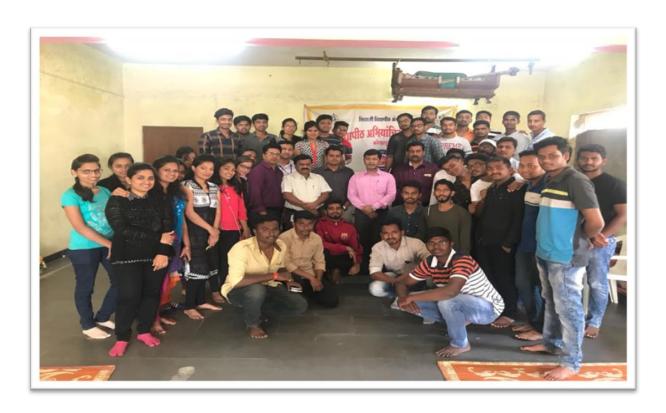

• Outcome of Activity: To make students socially responsible citizens who are Sensitive towards poor and needy people in society. Created social awareness in villager of Mouje Sangaon.

Guest Felicitation by Principal Dr.V.R. Ghorpade

Camp Inauguration by Principal Dr.V.R. Ghorpade, Village Sarpanch & Dy. Sarpanch.

Camp Inauguration in presence of Principal & sarpanch of village

NSS Volunteers Rally at Mouje Sangaon

NSS Volunteers with Principal Dr.V.R.Ghorpade