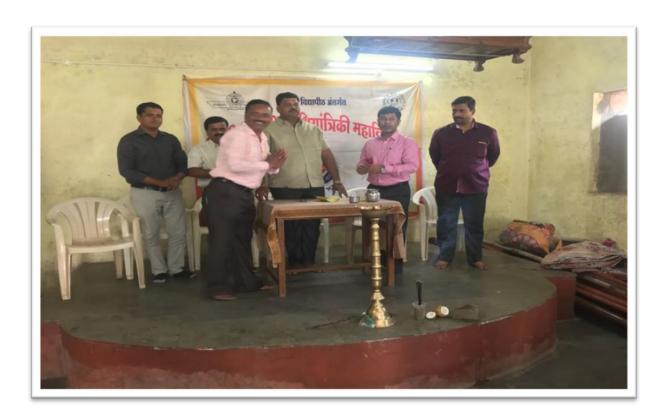

• **Date of Activity** : 12/02/2018

• Participants : Principal ,H.O.D.s ,Sarpanch ,Dy.Sarpanch .Villagers

and all N.S.S.Volunteers

• No. of Participants : 55

• Beneficiary: Villagers of Mouje Sangaon

• **Details of Activity** :Welcome Ceremony & Camp Inauguration.

Bharati Vidyapeeth's College of Engineering Kolhapur organized 7 days residential NSS camp from 12<sup>th</sup> Feb to 18<sup>th</sup> Feb 2018. In this camp various activities were conducted which include Swatchtta abhiyan ,program on literacy, human health, save the girl child, & Digital India. For inaugural function of this camp chief guest Hon.Mr. Krishnat Patil. (President. Sheti Utpanna Bajar Samiti, Kolhapur.) & Village Sarpanch Mrs.Swati Patil, Principal College of Engineering Kolhapur Dr.V.R.Ghorpade. Administrative officer Mr.R.L.Kadam, all HOD's were present. Inaugural speech was delivered by Principal Dr.V.R.Ghorpade, Chief Guest delivered speech on Todays village progress & role of NSS. Following guest were present for this inaugural function.

• Outcome of Activity: To make students socially responsible citizens who are Sensitive towards poor and needy people in society. Created social awareness in villager of Mouje Sangaon.

Guest Felicitation by Principal Dr.V.R. Ghorpade