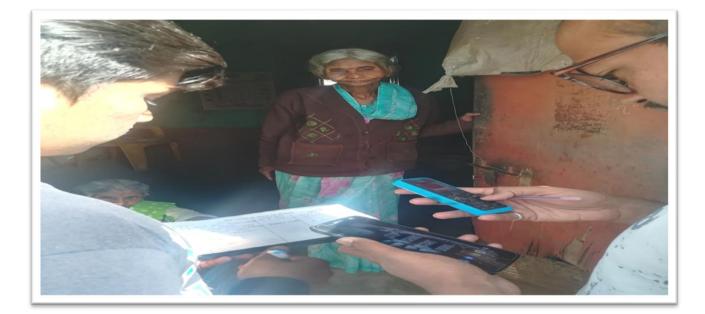

forums including NSS/NCC with involvement of community during the last five years.

Name of Activity: Door to Door survey at village for collecting information regarding problems of villagers.

- Organizing Department: National Service Scheme (NSS) Unit BVCOEK
- Name of Activity : Door to Door survey at village for collecting information regarding problems of villagers
- **Date of Activity** : 12-02-2019
- Number of Participants : 64 NSS volunteers
- Beneficiary : Villagers of Mouje Sangaon Kolhapur

• **Detail of Activity:** Survey at Mouje Sangaon.NSS volunteers carried out survey at Mouje Sangaon to find out problems of villagers and tried to solve them. For this survey 5 group of students were prepared .in this survey students interact with villagers to know problems from their side. Students also crated awareness in villagers to use digital system in day-to-day life activity. So provided training on digital payment to villagers.

NSS Volunteers conducting door to door survey at Mouje Sangaon

NSS Coordinator

Principal

मा.प्राचार्यसो,

भारती विद्यापिठ इंजिनिअरिंग कॉलेज, कोल्हापुर.

सरपंच/ ग्रामविकास अधिकारी ग्रामपंचायत मोजे सांगाव, ता. कागल याजकडून.