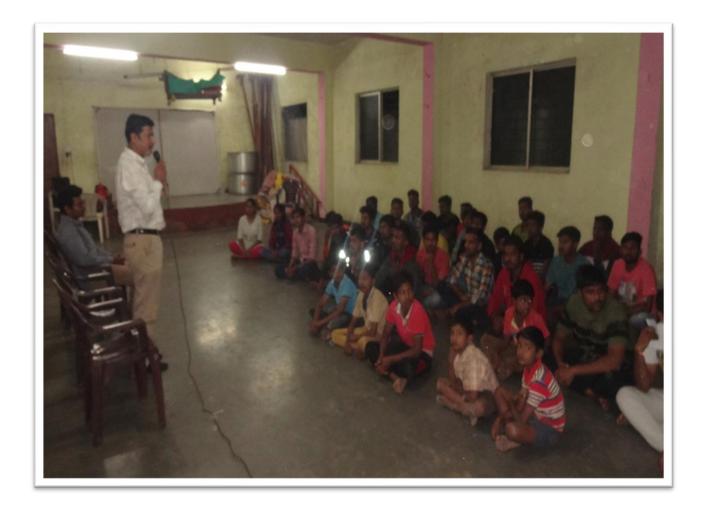

Thanking You

Dr.Vijay. R.Ghorpade Principal Date of activity:11-2-2019 Time 5.30 to 9.30 p.m. Activity: Session on 'Short Film Making'.

Bharati Vidyapeeth's college of Engineering Kolhapur arranged NSS Camp (Residential) from 06/02/2019 to 12/02/2019. In this camp various activities were conducted. One of the activity is guidelines about short film making. This session was conducted by Shri.Nikhil Kumbhar This session inspires the art in students, villagers and encouraged them in field of film making.

Guest Lecture -Arranged a Lecture on `Short Film presentation'' lecture is delivered by. Shri.Nikhil Kumbhar

• **Outcome of Activity:** NSS volunteers and villagers of Mouje Sangaon gained knowledge on various topics and social issues.