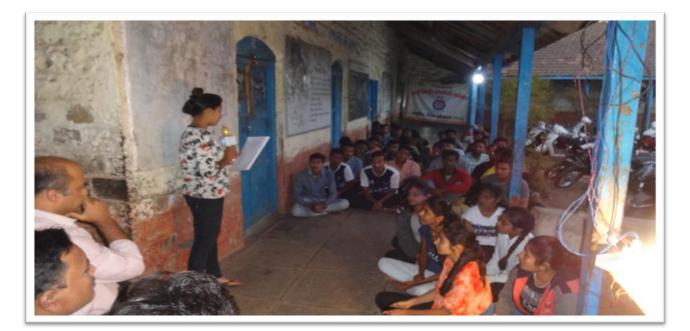

Date of activity:8-2-2019 Time 5.30 to 9.30 p.m. Activity : Importance of literacy by Mr.Amit Vaidya

Introduction of Guest-By NSS Volunter Miss. Toraskar.

Guest shri. Amit Vaidya and NSS HEAD Mr. R.B.Lokapure

Shri.Amit Vaidya delivering session

 Approved by AICTE, New Delhi & Affiliated to Shivaji University, Kolhapur

 FOUNDER & CHANCELLOR
 Near Chitranagari, Kolhapur - 416013 (MS)
 PRINCIPAL

 Dr. Patangrao Kadam
 DTE INSTITUTE CODE : EN-6288
 Dr. Vijay Ghorpade