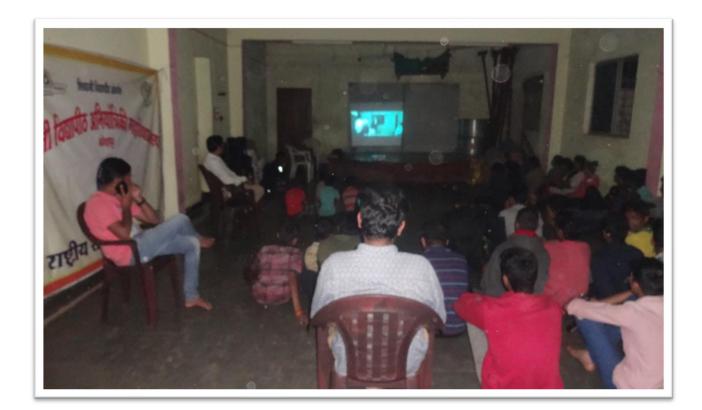

Thanking You

Dr.Vijay. R.Ghorpade Principal Date of activity:11-2-2019 Time 5.30 to 9.30 p.m. Activity: Session on 'Short Film Making'.

Bharati Vidyapeeth's college of Engineering Kolhapur arranged NSS Camp (Residential) from 06/02/2019 to 12/02/2019. In this camp various activities were conducted. One of the activity is guidelines about short film making. This session was conducted by Shri.Nikhil Kumbhar This session inspires the art in students, villagers and encouraged them in field of film making.

Guest Lecture -Arranged a Lecture on `Short Film presentation'' lecture is delivered by. Shri.Nikhil Kumbhar

• **Outcome of Activity:** NSS volunteers and villagers of Mouje Sangaon gained knowledge on various topics and social issues.