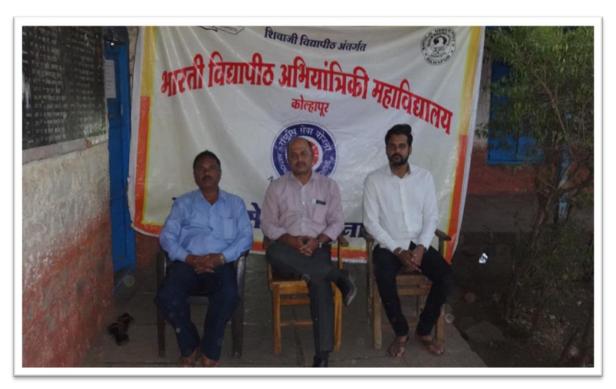

#### Activity : Session on ` Rajarshi-. Shahu Maharaj'

Bharati Vidyapeeth's college of Engineering Kolhapur arranged NSS Camp (Residential) from 06/02/2019 to 12/02/2019. In this camp various activities were conducted on social issues. A session was arranged on "Rajarshi-. Shahu Maharaj-His Social & Industrial Contribution". This session was delivered by Mr.Pravin Rajigare. Introductory speech is given by Miss Toraskar. For this session NSS Co-Coordinator Mr. R.B. Lokapure and supporting Teaching Staff, college students & NSS Volunteers from Mechanical, Civil, E&TC, CSE department were present.

Lecture Delivered by Shri P.D.Rajigare sir.at Mouje Sangaon.

FOUNDER & CHANCELLOR Dr. Patangrao Kadam M.A., LL. B., Ph. D.

Approved by AICTE, New Delhi & Affiliated to Shivaji University, Kolhapur LOR Near Chitranagari, Kolhapur - 416013 (MS) DTE INSTITUTE CODE : EN-6288 Tel.No.: (0231) 2638893, 2638894, Fax : 2636050 N Web : http://coekolhapur.bharatividyapeeth.edu