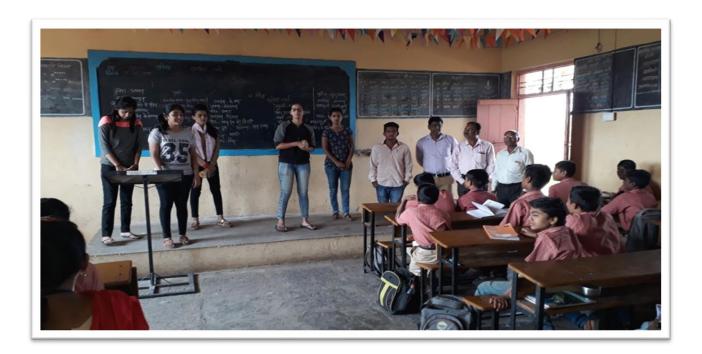

NSS.Volunteers Sangram Singh Kamalkar delivered speech on the subject ``PMKVY' i.e. PradhanMantri Kaushal Vikas Yojana. In this speech, he focused on the importance of skill development for students those are studying in high school level. In this session information about NSDC, PMKVY was provided to school, students. Also information on various skill development courses such as DTH set top box installation. Mobile repair, Welding technician & Plumbing was provided. For this activity all NSS Volunteers were present. Head Master Shri Palekar, & Shri Patil provided all necessary help and support to conduct this activity. This session was very informative and useful for all Students.

Information on 'PMKVY 'Scheme is given by Sangram Singha Kamalkar

Information on Various Courses Run Under PMKVY Scheme Given by Sangram singha Kamalkar at High School.

NSS Volunteer-Delivering information