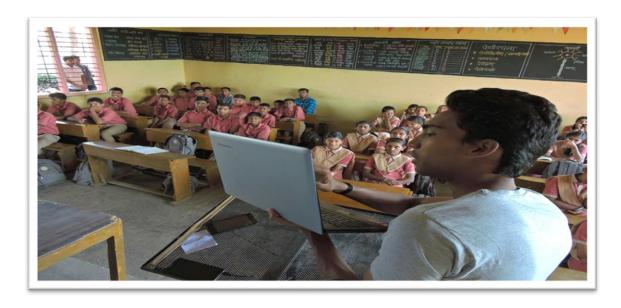

NSS.Volunteers Sangram Singh Kamalkar delivered speech on the subject ``PMKVY' i.e. PradhanMantri Kaushal Vikas Yojana. In this speech, he focused on the importance of skill development for students those are studying in high school level. In this session information about NSDC, PMKVY was provided to school, students. Also information on various skill development courses such as DTH set top box installation. Mobile repair, Welding technician & Plumbing was provided. For this activity all NSS Volunteers were present. Head Master Shri Palekar, & Shri Patil provided all necessary help and support to conduct this activity. This session was very informative and useful for all Students.

Information on 'PMKVY 'Scheme is given by Sangram Singha Kamalkar

Information on Various Courses Run Under PMKVY Scheme Given by Sangram singha Kamalkar at High School.

NSS Volunteer-Delivering information