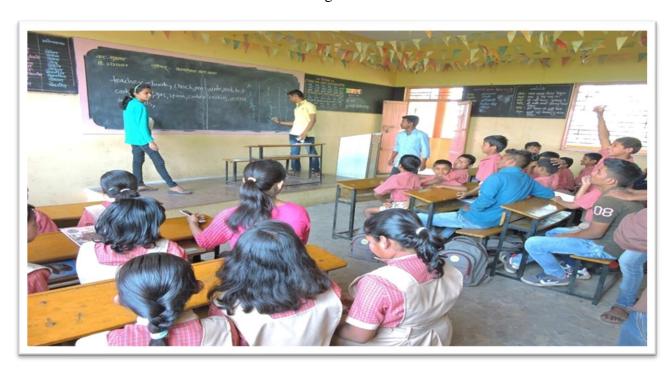

NSS.Volunteers Sangram Singh Kamalkar delivered speech on the subject ``PMKVY' i.e. PradhanMantri Kaushal Vikas Yojana. In this speech, he focused on the importance of skill development for students those are studying in high school level. In this session information about NSDC, PMKVY was provided to school, students. Also information on various skill development courses such as DTH set top box installation. Mobile repair, Welding technician & Plumbing was provided. For this activity all NSS Volunteers were present. Head Master Shri Palekar, & Shri Patil provided all necessary help and support to conduct this activity. This session was very informative and useful for all Students.

Information on 'PMKVY 'Scheme is given by Sangram Singha Kamalkar

Information on Various Courses Run Under PMKVY Scheme Given by Sangram singha Kamalkar at High School.

NSS Volunteer-Delivering information