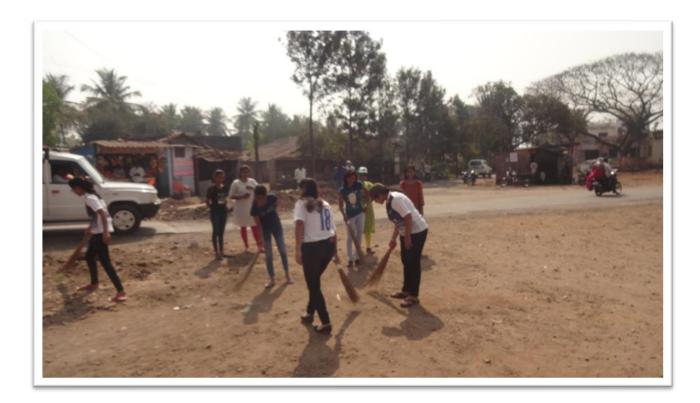

NSS Volunteers - Cleaning Roadside Area.in Mouje Sangaon village.

NSS Volunteers -- Cleaning Roadside Area.in Mouje Sangaon village.

NSS Volunteers Group Photo after raod cleaness activity

NSS Volunteers cleaning roads at in Mouje Sangaon