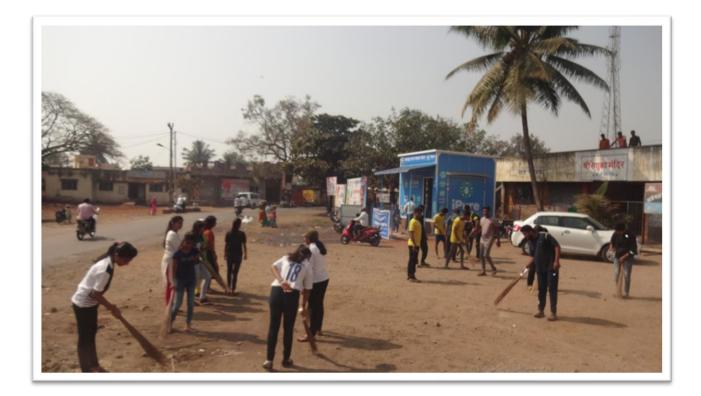

forums including NSS/NCC with involvement of community during the last five years.

Name of Activity: Gram Swachhata Abhiyan at Mouje Sangaon

- Organizing Department: National Service Scheme (NSS) Unit BVCOEK
- Name of Activity: Gram Swachhata Abhiyan at Mouje Sangaon (NSS CAMP)
- **Date:** 11<sup>th</sup> Feb 2019.
- No. of Participants: 64 NSS Volunteers
- **Beneficiary :** Villagers of Mouje Sangaon Kolhapur.
- Details of Activity: Gram Swachhata Abhiyan was carried out by NSS volunteers at Mouje Sangaon for cleaning of Main roads of village and collecting all types of waste and scrap materials. After collecting this waste material all waste is dumped in dumping ground by NSS Volunteers. This Abhiyan is conducted at Dasra chouk.in Mouje Sangaon. In this Abhiyan all NSS Volunteers participated. This Abhiyan is conducted under guidance of Shri. Nand Kumar Patil,(Social Worker),and NSS Head,R.B.Lokapure.

NSS Volunteers - Cleaning Roadside Area.in Mouje Sangaon village.

NSS Volunteers -- Cleaning Roadside Area.in Mouje Sangaon village.

NSS Volunteers Group Photo after raod cleaness activity

NSS Volunteers cleaning roads at in Mouje Sangaon