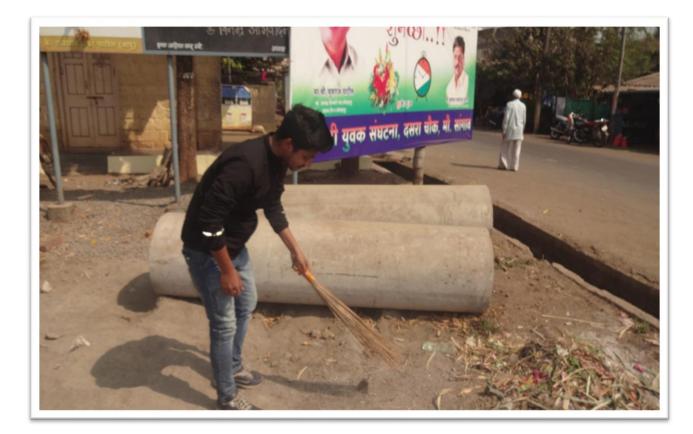

forums including NSS/NCC with involvement of community during the last five years.

Name of Activity: Gram Swachhata Abhiyan at Mouje Sangaon

- Organizing Department: National Service Scheme (NSS) Unit BVCOEK
- Name of Activity: Gram Swachhata Abhiyan at Mouje Sangaon (NSS CAMP)
- **Date:** 11<sup>th</sup> Feb 2019.
- No. of Participants: 64 NSS Volunteers
- **Beneficiary :** Villagers of Mouje Sangaon Kolhapur.
- Details of Activity: Gram Swachhata Abhiyan was carried out by NSS volunteers at Mouje Sangaon for cleaning of Main roads of village and collecting all types of waste and scrap materials. After collecting this waste material all waste is dumped in dumping ground by NSS Volunteers. This Abhiyan is conducted at Dasra chouk.in Mouje Sangaon. In this Abhiyan all NSS Volunteers participated. This Abhiyan is conducted under guidance of Shri. Nand Kumar Patil,(Social Worker),and NSS Head,R.B.Lokapure.

NSS Volunteers - Cleaning Roadside Area.in Mouje Sangaon village.

NSS Volunteers -- Cleaning Roadside Area.in Mouje Sangaon village.

NSS Volunteers Group Photo after raod cleaness activity

NSS Volunteers cleaning roads at in Mouje Sangaon