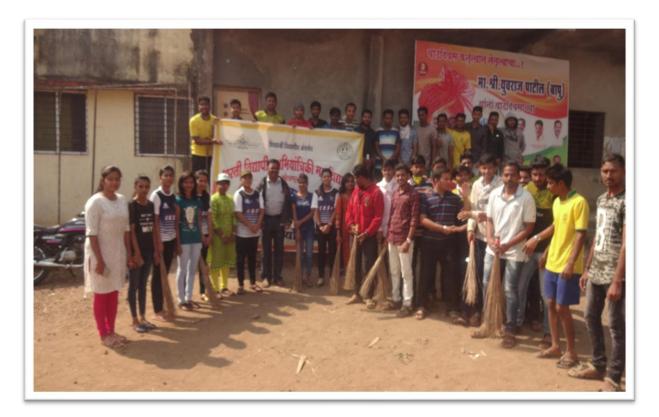

forums including NSS/NCC with involvement of community during the last five years.

Name of Activity: Gram Swachhata Abhiyan at Mouje Sangaon

- Organizing Department: National Service Scheme (NSS) Unit BVCOEK
- Name of Activity: Gram Swachhata Abhiyan at Mouje Sangaon (NSS CAMP)
- **Date:** 11<sup>th</sup> Feb 2019.
- No. of Participants: 64 NSS Volunteers
- **Beneficiary :** Villagers of Mouje Sangaon Kolhapur.
- Details of Activity: Gram Swachhata Abhiyan was carried out by NSS volunteers at Mouje Sangaon for cleaning of Main roads of village and collecting all types of waste and scrap materials. After collecting this waste material all waste is dumped in dumping ground by NSS Volunteers. This Abhiyan is conducted at Dasra chouk.in Mouje Sangaon. In this Abhiyan all NSS Volunteers participated. This Abhiyan is conducted under guidance of Shri. Nand Kumar Patil,(Social Worker),and NSS Head,R.B.Lokapure.

NSS Volunteers - Cleaning Roadside Area.in Mouje Sangaon village.

NSS Volunteers -- Cleaning Roadside Area.in Mouje Sangaon village.

NSS Volunteers Group Photo after raod cleaness activity

NSS Volunteers cleaning roads at in Mouje Sangaon