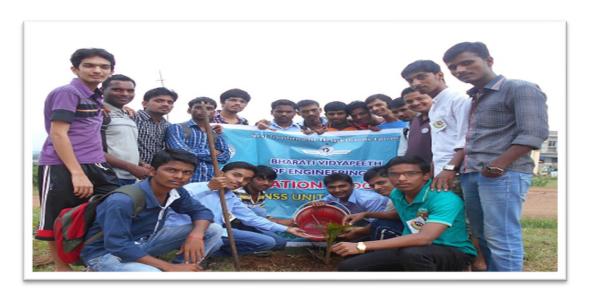

3.4.3 Number of extension and outreach programs conducted by the institution through organized forums including NSS/NCC with involvement of community during the last five years.

Name of Activity: Activity for supplying water to 500 Mango Plants planted by Grampanchyat.

# BHARATI VIDYAPEETH'S COLLEGE OF ENGINEERING, KOLHAPUR

• Organizing Department: National Service Scheme (NSS) Unit BVCOEK

• Name of Activity : Activity for supplying water to 500 Mango Plants planted by

Grampanchyat.

• **Date of Activity** : 07/02/2020

• No. of Participants: 100 NSS Volunteers

• Beneficiary : Grampanchyat Mouje Sangaon ,Villagers of Mouje Sangaon

• **Details of Activity:** In village Mouje Sangaon Grampanchyat planted 500 no's of mango trees in their area near Kagal-road. So, it is necessary to water this plant time to time which is time consuming task. With respect to this as a social responsibility NSS unit of BVCOEK NSS volunteers taken initiative for watering these mango plants by using water supply system. Water is supplied to all plants by NSS Volunteers under guidance of social worker Shri Nandkumar Patil. Also, this area were full with unusual wastages and other non-degradable plastics etc. so cleaning and dumping of all wastage is carried out by our NSS Volunteers.

NSS Volunteers –Watering for Mango trees

Group Photo-NSS Volunteers -Watering for Mango trees

NSS Coordinator

Principal