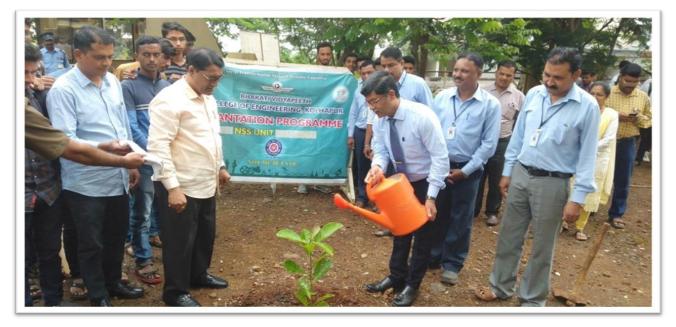

forums including NSS/NCC with involvement of community during the last five years.

Name of Activity: Van Mahotsav Tree Plantation Programme.

- Organizing Department: National Service Scheme (NSS) unit BVCOEK
- Name of Activity: 'Van Mahotsav' Tree Plantation Programme.
- Date of Activity :23<sup>rd</sup> July 2019
- No. of Participants: 100 NSS Volunteers, Faculty & non-Teaching staff.
- **Beneficiary:** Villagers of R.K.Nagar Kolhapur
  - Details of Activity: As per guidelines from Government of Maharashtra. (Forestry Dept.) and Shivaji University Kolhapur. Bharati Vidyapeeth's College of Engineering Kolhapur arranged Tree plantation drive in college campus and in nearby vicinity of college in R.K.Nagar Kolhapur on 23<sup>rd</sup>July 2019. Tree plantation programme is conducted in presence of Regional Director Dr.H.M.Kadam, Principal Dr.V.R.Ghorpade, Principal College of Pharmacy Kolhapur Dr.H.N.More, all HODS's teaching And Non-Teaching staff, and NSS coordinators Mr.R.B. Lokapure & Physical Director Mr.H.B.Patil and NSS.Volunteers were present for same. In this plantation programme various Jungle trees such as Kanchan, Karanj Jambhul, Vad, and Kadamba & Behda, total 100 various types of trees were planted in Roadside of R.K.Nagar and in college campus.
  - **Outcome of Activity**: This activity is a contribution to create green campus college as well as in nearby area of college campus .

Tree plantation by Dr.H.M.kadam (Regional Director.), Principal, Teaching, Non-Teaching and NSS Unit

Tree plantation by Principal Dr.V.R.Ghorpade with Teaching, Non-Teaching and NSS Unit

Jume NSS Coordinator