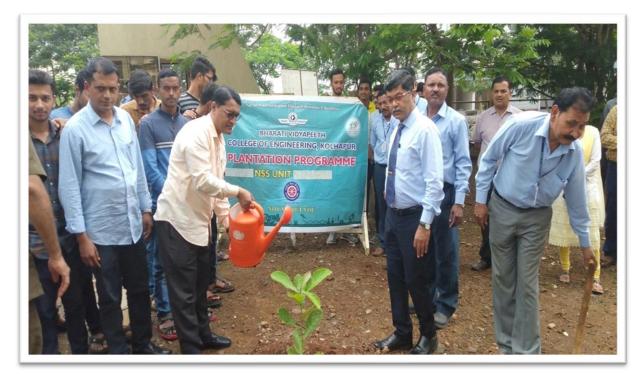

forums including NSS/NCC with involvement of community during the last five years.

Name of Activity: Van Mahotsav Tree Plantation Programme.

- Organizing Department: National Service Scheme (NSS) unit BVCOEK
- Name of Activity: 'Van Mahotsav' Tree Plantation Programme.
- Date of Activity :23<sup>rd</sup> July 2019
- No. of Participants: 100 NSS Volunteers, Faculty & non-Teaching staff.
- **Beneficiary:** Villagers of R.K.Nagar Kolhapur
  - Details of Activity: As per guidelines from Government of Maharashtra. (Forestry Dept.) and Shivaji University Kolhapur. Bharati Vidyapeeth's College of Engineering Kolhapur arranged Tree plantation drive in college campus and in nearby vicinity of college in R.K.Nagar Kolhapur on 23<sup>rd</sup>July 2019. Tree plantation programme is conducted in presence of Regional Director Dr.H.M.Kadam, Principal Dr.V.R.Ghorpade, Principal College of Pharmacy Kolhapur Dr.H.N.More, all HODS's teaching And Non-Teaching staff, and NSS coordinators Mr.R.B. Lokapure & Physical Director Mr.H.B.Patil and NSS.Volunteers were present for same. In this plantation programme various Jungle trees such as Kanchan, Karanj Jambhul, Vad, and Kadamba & Behda, total 100 various types of trees were planted in Roadside of R.K.Nagar and in college campus.
  - **Outcome of Activity**: This activity is a contribution to create green campus college as well as in nearby area of college campus .

Tree plantation by Dr.H.M.kadam (Regional Director.), Principal, Teaching, Non-Teaching and NSS Unit

Tree plantation by Principal Dr.V.R.Ghorpade with Teaching, Non-Teaching and NSS Unit

Jume NSS Coordinator