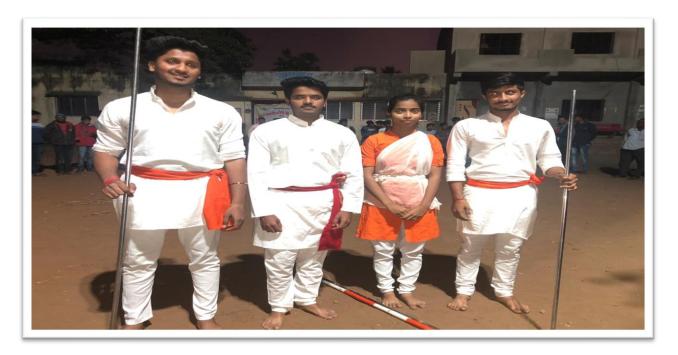

C

Principal
Bharall Vielyapeeth's
College Of Engineering, Kolhapür

Organizing Department: NSS unit National Service Scheme (NSS) Unit BVCOEK
 & cultural team of BVCOEK

• Name of Activity College,

: `Shivkalin mardani khel' by Bharati Vidyapeeth Engineering

Cultural group.

• Date of Activity : 7<sup>th</sup> Feb 2020

• No. of Participants : 50

• **Details of Activity**: Mardani khel is an armed <u>Indian martial art</u> from <u>Maharashtra</u>. It is particularly known for its use of the uniquely Indian <u>patta (sword)</u> and *vita* (corded lance). The early history of Shivkalin mardani khel as a distinct system is difficult to trace prior to the 1600s, but it is said to owe its development to the particular geographic conditions of <u>Maharashtra</u>. Cultural group and NSS unit of BVCOEK taken a initiative to demonstrate these and performed 'Shivkalin Mardani Khel' in front of villagers of Mouje Sangaon. This is an ancient practice to fight against enemy, which is practiced by group of students. This will let the younger generation to know about our tradition.

Ready for Performance of Defence Play.

Students performing Self-defence activity.

NSS Coordinator

Principal