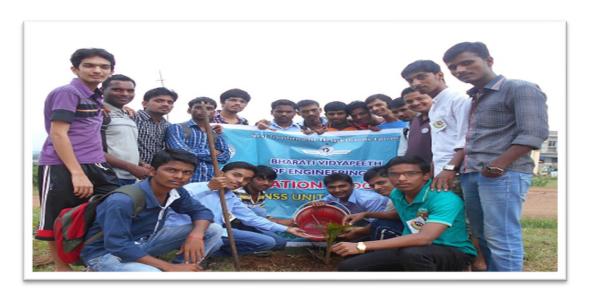

- Organizing Department: National Service Scheme (NSS) Unit BVCOEK
- Name of Activity: Organization of Gram Swacchta Abhiyan at Mouje Sangaon
- **Date of Activity:** 5<sup>th</sup> Feb 2020
- **Number of Participants:** 55 NSS Volunteers.
- Details of Activity: NSS residential camp was organized at Mouje Sangaon. NSS Volunteers worked out for cleaning of Main roads of village and collecting all types of waste and scrap materials. After collecting this material all waste is burnt by NSS Volunteers. This abhiyan was conducted at Dasra chouk.in Mouje Sangaon, Z.P.Hospital, Ashok talav etc. In this Abhiyan all NSS Volunteers participated. This activity was carried out under guidance of Shri. Nandkumar Patil (Social Worker) and NSS Coordinator. Mr.R.B.Lokapure
- Outcome of Activity: NSS volunteers contributed in Gram Swacchta Abhiyan and created awareness amongst villagers about importance of cleanliness.

NSS Volunteers Cleaning- Ashok Talav (Lake) Area

NSS Volunteers cleaning Roadside Area.

NSS Volunteers cleaning at Ashok Lake area.

Gram Swachhata Abhiyan. –Near Z.P. School, Gutter Side Roads Etc.

NSS Volunteers worked for next day to clean Z.P. school areas. And village gutter side wastage cleaned, under the guidance of social worker Shri Nandkumar Patil so, and NSS Head R.B. Lokapure.