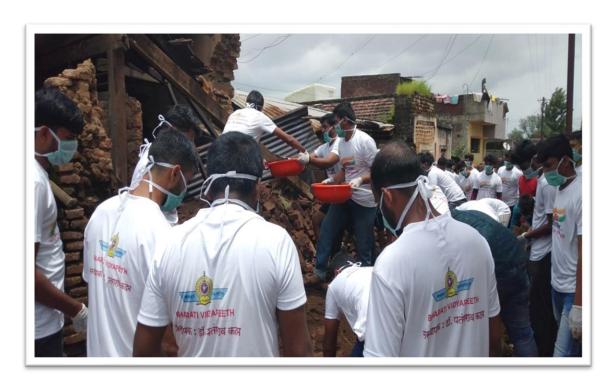

- Organizing Department: National Service Scheme (NSS) Unit BVCOEK
- Name of Activity: Organization of Gram Swacchta Abhiyan at Mouje Sangaon
- **Date of Activity:** 5<sup>th</sup> Feb 2020
- **Number of Participants:** 55 NSS Volunteers.
- Details of Activity: NSS residential camp was organized at Mouje Sangaon. NSS Volunteers worked out for cleaning of Main roads of village and collecting all types of waste and scrap materials. After collecting this material all waste is burnt by NSS Volunteers. This abhiyan was conducted at Dasra chouk.in Mouje Sangaon, Z.P.Hospital, Ashok talav etc. In this Abhiyan all NSS Volunteers participated. This activity was carried out under guidance of Shri. Nandkumar Patil (Social Worker) and NSS Coordinator. Mr.R.B.Lokapure
- Outcome of Activity: NSS volunteers contributed in Gram Swacchta Abhiyan and created awareness amongst villagers about importance of cleanliness.

NSS Volunteers Cleaning- Ashok Talav (Lake) Area

NSS Volunteers cleaning Roadside Area.

NSS Volunteers cleaning at Ashok Lake area.

Gram Swachhata Abhiyan. –Near Z.P. School, Gutter Side Roads Etc.

NSS Volunteers worked for next day to clean Z.P. school areas. And village gutter side wastage cleaned, under the guidance of social worker Shri Nandkumar Patil so, and NSS Head R.B. Lokapure.

NSS Volunteers cleaning Roadside at Mouje Sangaon

'Cleanliness of Pir Drga Parisar' in Mouje Sangaon.

During this camp all village roads cleaned by our volunteers but the Darga area where huge wastage and other unwanted materials is there so same collected and all areas is cleaned