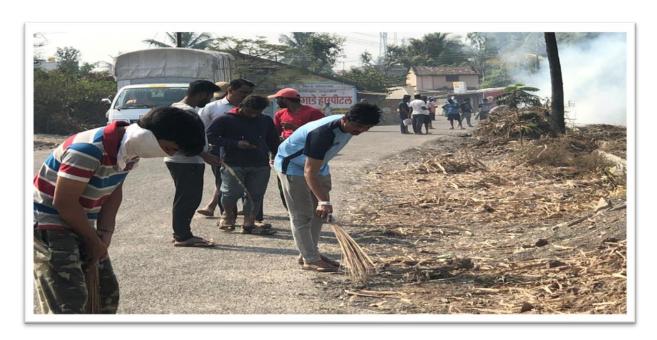

- Organizing Department: National Service Scheme (NSS) Unit BVCOEK
- Name of Activity: Organization of Gram Swacchta Abhiyan at Mouje Sangaon
- **Date of Activity:** 5<sup>th</sup> Feb 2020
- **Number of Participants:** 55 NSS Volunteers.
- Details of Activity: NSS residential camp was organized at Mouje Sangaon. NSS Volunteers worked out for cleaning of Main roads of village and collecting all types of waste and scrap materials. After collecting this material all waste is burnt by NSS Volunteers. This abhiyan was conducted at Dasra chouk.in Mouje Sangaon, Z.P.Hospital, Ashok talav etc. In this Abhiyan all NSS Volunteers participated. This activity was carried out under guidance of Shri. Nandkumar Patil (Social Worker) and NSS Coordinator. Mr.R.B.Lokapure
- Outcome of Activity: NSS volunteers contributed in Gram Swacchta Abhiyan and created awareness amongst villagers about importance of cleanliness.

NSS Volunteers Cleaning- Ashok Talav (Lake) Area

NSS Volunteers cleaning Roadside Area.

NSS Volunteers cleaning at Ashok Lake area.

Gram Swachhata Abhiyan. –Near Z.P. School, Gutter Side Roads Etc.

NSS Volunteers worked for next day to clean Z.P. school areas. And village gutter side wastage cleaned, under the guidance of social worker Shri Nandkumar Patil so, and NSS Head R.B. Lokapure.