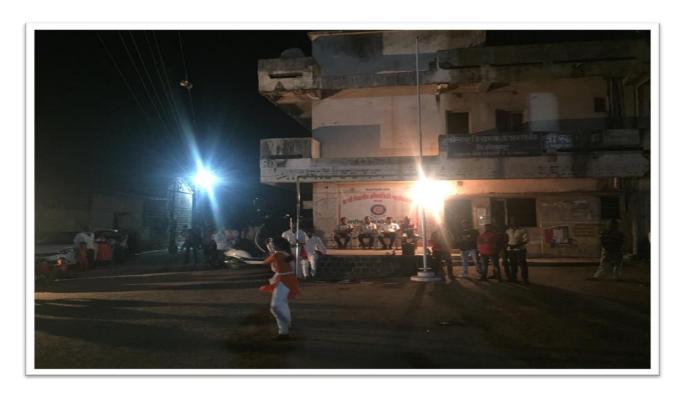

C

Principal
Bharall Vielyapeeth's
College Of Engineering, Kolhapür

Organizing Department: NSS unit National Service Scheme (NSS) Unit BVCOEK
 & cultural team of BVCOEK

• Name of Activity College,

: `Shivkalin mardani khel' by Bharati Vidyapeeth Engineering

Cultural group.

• Date of Activity : 7<sup>th</sup> Feb 2020

• No. of Participants : 50

• **Details of Activity**: Mardani khel is an armed <u>Indian martial art</u> from <u>Maharashtra</u>. It is particularly known for its use of the uniquely Indian <u>patta (sword)</u> and *vita* (corded lance). The early history of Shivkalin mardani khel as a distinct system is difficult to trace prior to the 1600s, but it is said to owe its development to the particular geographic conditions of <u>Maharashtra</u>. Cultural group and NSS unit of BVCOEK taken a initiative to demonstrate these and performed 'Shivkalin Mardani Khel' in front of villagers of Mouje Sangaon. This is an ancient practice to fight against enemy, which is practiced by group of students. This will let the younger generation to know about our tradition.

Ready for Performance of Defence Play.

Students performing Self-defence activity.

NSS Coordinator

Principal