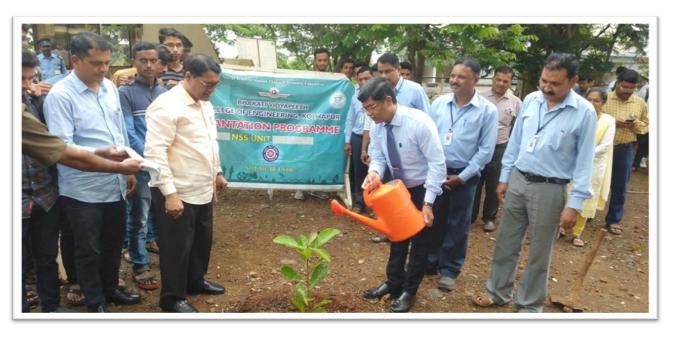

C

Principal
Bharall Vielyapeeth's
College Of Engineering, Kolhapür

Organizing Department: NSS unit National Service Scheme (NSS) Unit BVCOEK
 & cultural team of BVCOEK

• Name of Activity College,

: `Shivkalin mardani khel' by Bharati Vidyapeeth Engineering

Cultural group.

• Date of Activity : 7<sup>th</sup> Feb 2020

• No. of Participants : 50

• **Details of Activity**: Mardani khel is an armed <u>Indian martial art</u> from <u>Maharashtra</u>. It is particularly known for its use of the uniquely Indian <u>patta (sword)</u> and *vita* (corded lance). The early history of Shivkalin mardani khel as a distinct system is difficult to trace prior to the 1600s, but it is said to owe its development to the particular geographic conditions of <u>Maharashtra</u>. Cultural group and NSS unit of BVCOEK taken a initiative to demonstrate these and performed 'Shivkalin Mardani Khel' in front of villagers of Mouje Sangaon. This is an ancient practice to fight against enemy, which is practiced by group of students. This will let the younger generation to know about our tradition.