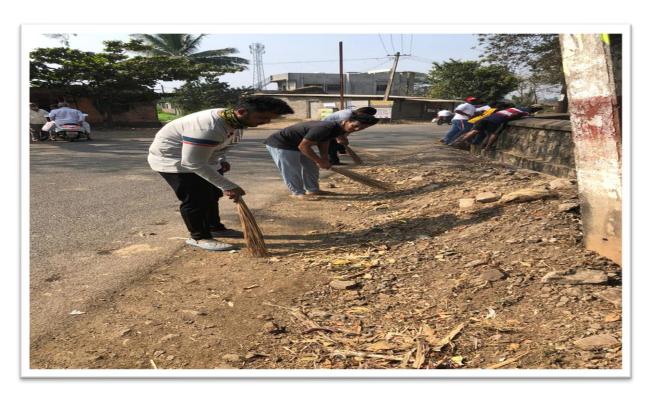

NSS Volunteers cleaning Roadside at Mouje Sangaon

'Cleanliness of Pir Drga Parisar' in Mouje Sangaon.

During this camp all village roads cleaned by our volunteers but the Darga area where huge wastage and other unwanted materials is there so same collected and all areas is cleaned

NSS Volunteers Cleaning and Collecting Plastic & Waste

NSS UNIT after cleanness and plastic collection drive

Principal

NSS Coordinator