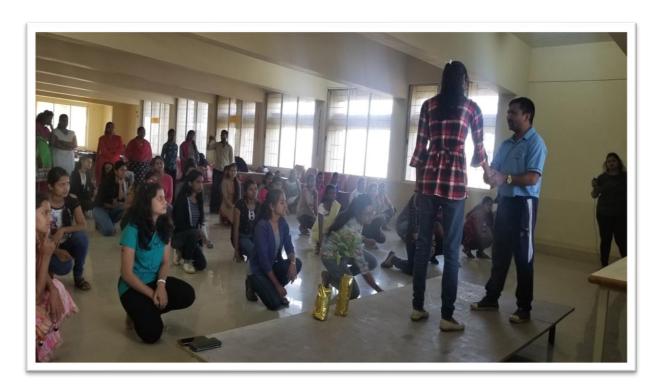

Cultural group.

• Date of Activity : 7<sup>th</sup> Feb 2020

• No. of Participants : 50

• **Details of Activity**: Mardani khel is an armed <u>Indian martial art</u> from <u>Maharashtra</u>. It is particularly known for its use of the uniquely Indian <u>patta (sword)</u> and *vita* (corded lance). The early history of Shivkalin mardani khel as a distinct system is difficult to trace prior to the 1600s, but it is said to owe its development to the particular geographic conditions of <u>Maharashtra</u>. Cultural group and NSS unit of BVCOEK taken a initiative to demonstrate these and performed 'Shivkalin Mardani Khel' in front of villagers of Mouje Sangaon. This is an ancient practice to fight against enemy, which is practiced by group of students. This will let the younger generation to know about our tradition.

Ready for Performance of Defence Play.

Students performing Self-defence activity.

NSS Coordinator

Principal