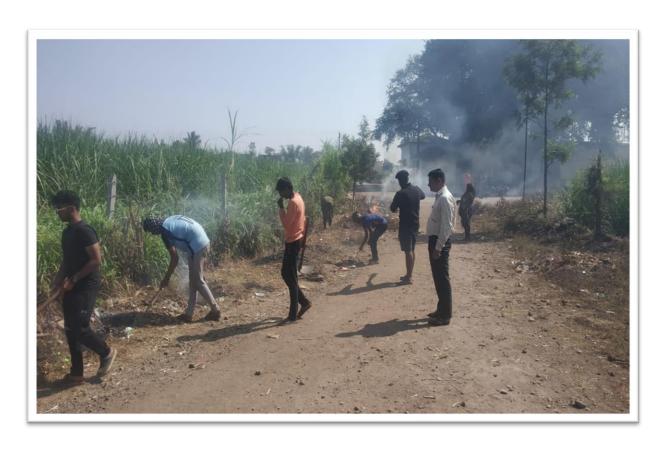

- Organizing Department: National Service Scheme (NSS) Unit BVCOEK
- Name of Activity: Organization of Gram Swacchta Abhiyan at Mouje Sangaon
- **Date of Activity:** 5<sup>th</sup> Feb 2020
- **Number of Participants:** 55 NSS Volunteers.
- Details of Activity: NSS residential camp was organized at Mouje Sangaon. NSS Volunteers worked out for cleaning of Main roads of village and collecting all types of waste and scrap materials. After collecting this material all waste is burnt by NSS Volunteers. This abhiyan was conducted at Dasra chouk.in Mouje Sangaon, Z.P.Hospital, Ashok talav etc. In this Abhiyan all NSS Volunteers participated. This activity was carried out under guidance of Shri. Nandkumar Patil (Social Worker) and NSS Coordinator. Mr.R.B.Lokapure
- Outcome of Activity: NSS volunteers contributed in Gram Swacchta Abhiyan and created awareness amongst villagers about importance of cleanliness.

NSS Volunteers Cleaning- Ashok Talav (Lake) Area

NSS Volunteers cleaning Roadside Area.

NSS Volunteers cleaning at Ashok Lake area.

Gram Swachhata Abhiyan. –Near Z.P. School, Gutter Side Roads Etc.

NSS Volunteers worked for next day to clean Z.P. school areas. And village gutter side wastage cleaned, under the guidance of social worker Shri Nandkumar Patil so, and NSS Head R.B. Lokapure.