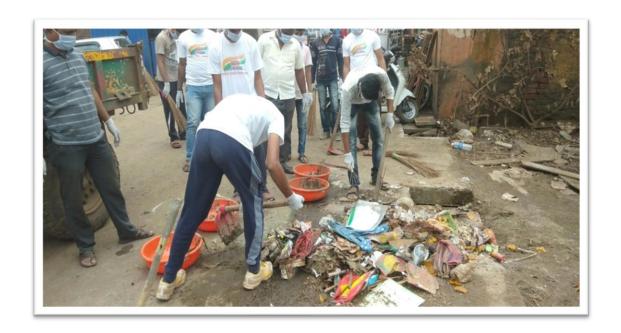

- Organizing Department: National Service Scheme (NSS) Unit BVCOEK
- Name of Activity: Organization of Gram Swacchta Abhiyan at Mouje Sangaon
- **Date of Activity:** 5<sup>th</sup> Feb 2020
- **Number of Participants:** 55 NSS Volunteers.
- Details of Activity: NSS residential camp was organized at Mouje Sangaon. NSS Volunteers worked out for cleaning of Main roads of village and collecting all types of waste and scrap materials. After collecting this material all waste is burnt by NSS Volunteers. This abhiyan was conducted at Dasra chouk.in Mouje Sangaon, Z.P.Hospital, Ashok talav etc. In this Abhiyan all NSS Volunteers participated. This activity was carried out under guidance of Shri. Nandkumar Patil (Social Worker) and NSS Coordinator. Mr.R.B.Lokapure
- Outcome of Activity: NSS volunteers contributed in Gram Swacchta Abhiyan and created awareness amongst villagers about importance of cleanliness.

NSS Volunteers Cleaning and Collecting Plastic & Waste

NSS UNIT after cleanness and plastic collection drive

Principal

NSS Coordinator