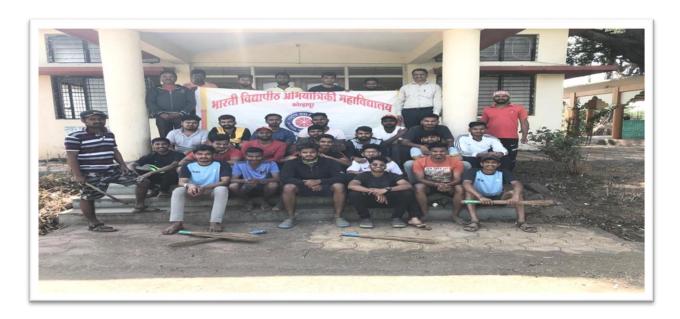

- Organizing Department: National Service Scheme (NSS) Unit BVCOEK
- Name of Activity: Organization of Gram Swacchta Abhiyan at Mouje Sangaon
- **Date of Activity:** 5<sup>th</sup> Feb 2020
- **Number of Participants:** 55 NSS Volunteers.
- Details of Activity: NSS residential camp was organized at Mouje Sangaon. NSS Volunteers worked out for cleaning of Main roads of village and collecting all types of waste and scrap materials. After collecting this material all waste is burnt by NSS Volunteers. This abhiyan was conducted at Dasra chouk.in Mouje Sangaon, Z.P.Hospital, Ashok talav etc. In this Abhiyan all NSS Volunteers participated. This activity was carried out under guidance of Shri. Nandkumar Patil (Social Worker) and NSS Coordinator. Mr.R.B.Lokapure
- Outcome of Activity: NSS volunteers contributed in Gram Swacchta Abhiyan and created awareness amongst villagers about importance of cleanliness.

NSS Volunteers Cleaning and Collecting Plastic & Waste

NSS UNIT after cleanness and plastic collection drive

Principal

NSS Coordinator