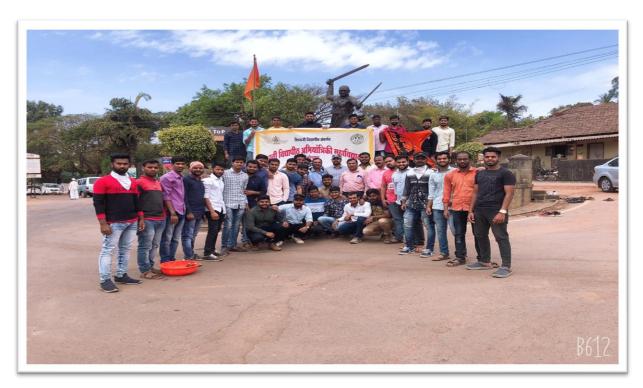

C

Principal
Bharall Vielyapeeth's
College Of Engineering, Kolhapür

Organizing Department: NSS unit National Service Scheme (NSS) Unit BVCOEK
 & cultural team of BVCOEK

• Name of Activity College,

: `Shivkalin mardani khel' by Bharati Vidyapeeth Engineering

Cultural group.

• Date of Activity : 7<sup>th</sup> Feb 2020

• No. of Participants : 50

• **Details of Activity**: Mardani khel is an armed <u>Indian martial art</u> from <u>Maharashtra</u>. It is particularly known for its use of the uniquely Indian <u>patta (sword)</u> and *vita* (corded lance). The early history of Shivkalin mardani khel as a distinct system is difficult to trace prior to the 1600s, but it is said to owe its development to the particular geographic conditions of <u>Maharashtra</u>. Cultural group and NSS unit of BVCOEK taken a initiative to demonstrate these and performed 'Shivkalin Mardani Khel' in front of villagers of Mouje Sangaon. This is an ancient practice to fight against enemy, which is practiced by group of students. This will let the younger generation to know about our tradition.

Ready for Performance of Defence Play.

Students performing Self-defence activity.

NSS Coordinator

Principal