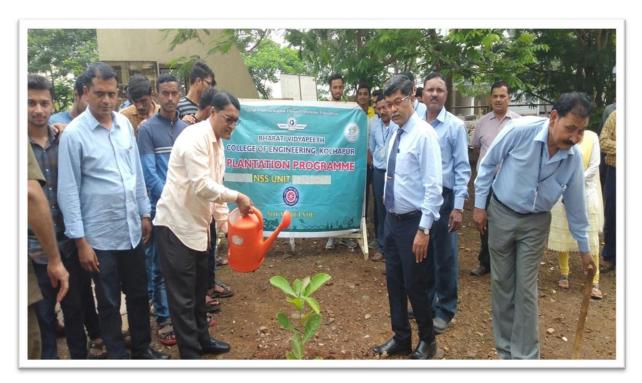

C

Principal
Bharall Vielyapeeth's
College Of Engineering, Kolhapür

Organizing Department: NSS unit National Service Scheme (NSS) Unit BVCOEK
 & cultural team of BVCOEK

• Name of Activity College,

: `Shivkalin mardani khel' by Bharati Vidyapeeth Engineering

Cultural group.

• Date of Activity : 7<sup>th</sup> Feb 2020

• No. of Participants : 50

• **Details of Activity**: Mardani khel is an armed <u>Indian martial art</u> from <u>Maharashtra</u>. It is particularly known for its use of the uniquely Indian <u>patta (sword)</u> and *vita* (corded lance). The early history of Shivkalin mardani khel as a distinct system is difficult to trace prior to the 1600s, but it is said to owe its development to the particular geographic conditions of <u>Maharashtra</u>. Cultural group and NSS unit of BVCOEK taken a initiative to demonstrate these and performed 'Shivkalin Mardani Khel' in front of villagers of Mouje Sangaon. This is an ancient practice to fight against enemy, which is practiced by group of students. This will let the younger generation to know about our tradition.