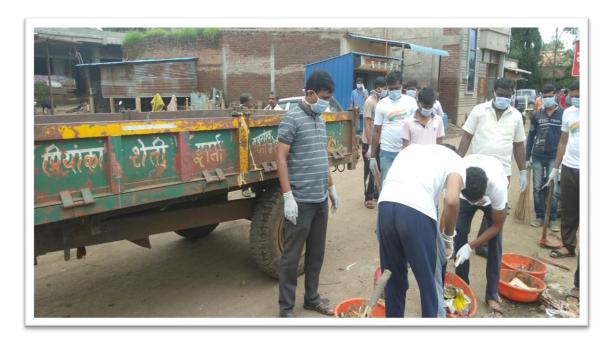

- Organizing Department: National Service Scheme (NSS) Unit BVCOEK
- Name of Activity: Organization of Gram Swacchta Abhiyan at Mouje Sangaon
- **Date of Activity:** 5<sup>th</sup> Feb 2020
- **Number of Participants:** 55 NSS Volunteers.
- Details of Activity: NSS residential camp was organized at Mouje Sangaon. NSS Volunteers worked out for cleaning of Main roads of village and collecting all types of waste and scrap materials. After collecting this material all waste is burnt by NSS Volunteers. This abhiyan was conducted at Dasra chouk.in Mouje Sangaon, Z.P.Hospital, Ashok talav etc. In this Abhiyan all NSS Volunteers participated. This activity was carried out under guidance of Shri. Nandkumar Patil (Social Worker) and NSS Coordinator. Mr.R.B.Lokapure
- Outcome of Activity: NSS volunteers contributed in Gram Swacchta Abhiyan and created awareness amongst villagers about importance of cleanliness.

NSS Volunteers Cleaning and Collecting Plastic & Waste

NSS UNIT after cleanness and plastic collection drive

Principal

NSS Coordinator