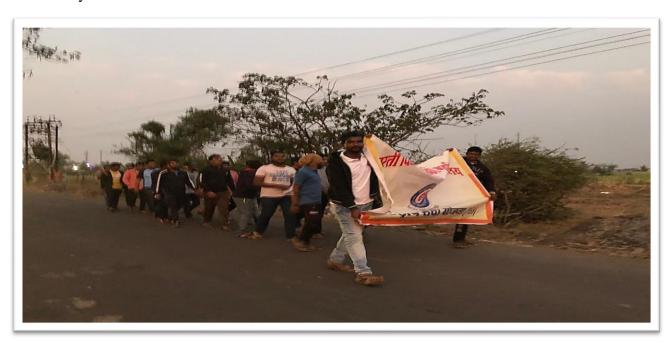

- Organizing Department: National Service Scheme (NSS) Unit BVCOEK
- Name of Activity: Organization of Gram Swacchta Abhiyan at Mouje Sangaon
- **Date of Activity:** 5<sup>th</sup> Feb 2020
- **Number of Participants:** 55 NSS Volunteers.
- Details of Activity: NSS residential camp was organized at Mouje Sangaon. NSS Volunteers worked out for cleaning of Main roads of village and collecting all types of waste and scrap materials. After collecting this material all waste is burnt by NSS Volunteers. This abhiyan was conducted at Dasra chouk.in Mouje Sangaon, Z.P.Hospital, Ashok talav etc. In this Abhiyan all NSS Volunteers participated. This activity was carried out under guidance of Shri. Nandkumar Patil (Social Worker) and NSS Coordinator. Mr.R.B.Lokapure
- Outcome of Activity: NSS volunteers contributed in Gram Swacchta Abhiyan and created awareness amongst villagers about importance of cleanliness.

NSS Volunteers Cleaning- Ashok Talav (Lake) Area

NSS Volunteers cleaning Roadside Area.

NSS Volunteers cleaning at Ashok Lake area.

Gram Swachhata Abhiyan. –Near Z.P. School, Gutter Side Roads Etc.

NSS Volunteers worked for next day to clean Z.P. school areas. And village gutter side wastage cleaned, under the guidance of social worker Shri Nandkumar Patil so, and NSS Head R.B. Lokapure.