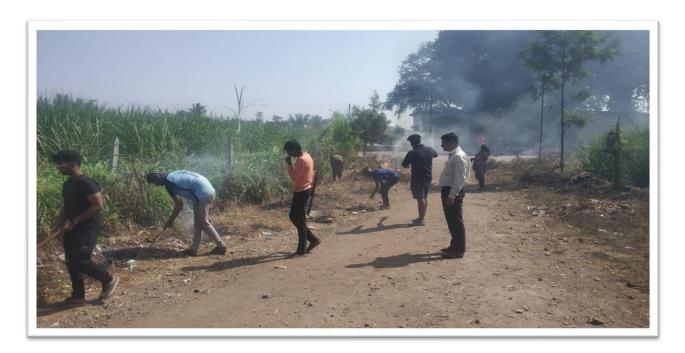

- Organizing Department: National Service Scheme (NSS) Unit BVCOEK
- Name of Activity: Organization of Gram Swacchta Abhiyan at Mouje Sangaon
- **Date of Activity:** 5<sup>th</sup> Feb 2020
- **Number of Participants:** 55 NSS Volunteers.
- Details of Activity: NSS residential camp was organized at Mouje Sangaon. NSS Volunteers worked out for cleaning of Main roads of village and collecting all types of waste and scrap materials. After collecting this material all waste is burnt by NSS Volunteers. This abhiyan was conducted at Dasra chouk.in Mouje Sangaon, Z.P.Hospital, Ashok talav etc. In this Abhiyan all NSS Volunteers participated. This activity was carried out under guidance of Shri. Nandkumar Patil (Social Worker) and NSS Coordinator. Mr.R.B.Lokapure
- Outcome of Activity: NSS volunteers contributed in Gram Swacchta Abhiyan and created awareness amongst villagers about importance of cleanliness.

NSS Volunteers cleaning Roadside at Mouje Sangaon

'Cleanliness of Pir Drga Parisar' in Mouje Sangaon.

During this camp all village roads cleaned by our volunteers but the Darga area where huge wastage and other unwanted materials is there so same collected and all areas is cleaned