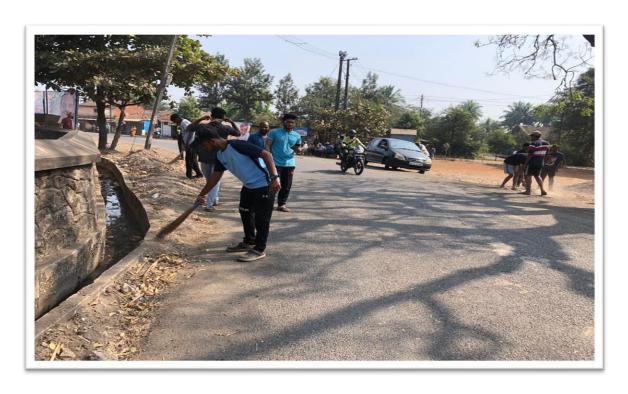

- Organizing Department: National Service Scheme (NSS) Unit BVCOEK
- Name of Activity: Organization of Gram Swacchta Abhiyan at Mouje Sangaon
- **Date of Activity:** 5<sup>th</sup> Feb 2020
- **Number of Participants:** 55 NSS Volunteers.
- Details of Activity: NSS residential camp was organized at Mouje Sangaon. NSS Volunteers worked out for cleaning of Main roads of village and collecting all types of waste and scrap materials. After collecting this material all waste is burnt by NSS Volunteers. This abhiyan was conducted at Dasra chouk.in Mouje Sangaon, Z.P.Hospital, Ashok talav etc. In this Abhiyan all NSS Volunteers participated. This activity was carried out under guidance of Shri. Nandkumar Patil (Social Worker) and NSS Coordinator. Mr.R.B.Lokapure
- Outcome of Activity: NSS volunteers contributed in Gram Swacchta Abhiyan and created awareness amongst villagers about importance of cleanliness.

NSS Volunteers Cleaning- Ashok Talav (Lake) Area

NSS Volunteers cleaning Roadside Area.

NSS Volunteers cleaning at Ashok Lake area.

Gram Swachhata Abhiyan. –Near Z.P. School, Gutter Side Roads Etc.

NSS Volunteers worked for next day to clean Z.P. school areas. And village gutter side wastage cleaned, under the guidance of social worker Shri Nandkumar Patil so, and NSS Head R.B. Lokapure.