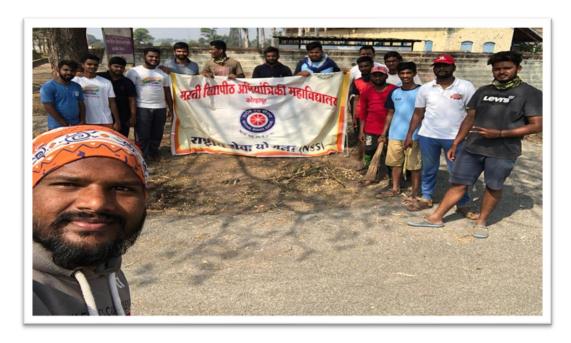

- Organizing Department: National Service Scheme (NSS) Unit BVCOEK
- Name of Activity: Organization of Gram Swacchta Abhiyan at Mouje Sangaon
- **Date of Activity:** 5<sup>th</sup> Feb 2020
- **Number of Participants:** 55 NSS Volunteers.
- Details of Activity: NSS residential camp was organized at Mouje Sangaon. NSS Volunteers worked out for cleaning of Main roads of village and collecting all types of waste and scrap materials. After collecting this material all waste is burnt by NSS Volunteers. This abhiyan was conducted at Dasra chouk.in Mouje Sangaon, Z.P.Hospital, Ashok talav etc. In this Abhiyan all NSS Volunteers participated. This activity was carried out under guidance of Shri. Nandkumar Patil (Social Worker) and NSS Coordinator. Mr.R.B.Lokapure
- Outcome of Activity: NSS volunteers contributed in Gram Swacchta Abhiyan and created awareness amongst villagers about importance of cleanliness.

NSS Volunteers cleaning Roadside at Mouje Sangaon

'Cleanliness of Pir Drga Parisar' in Mouje Sangaon.

During this camp all village roads cleaned by our volunteers but the Darga area where huge wastage and other unwanted materials is there so same collected and all areas is cleaned