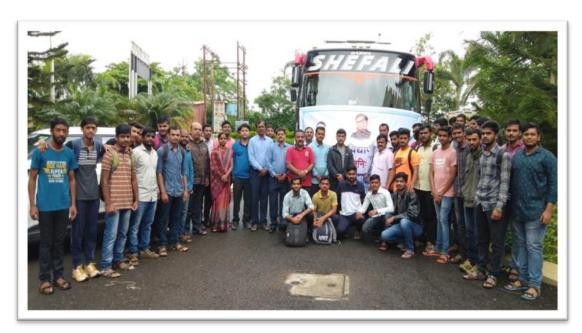

- Organizing Department: National Service Scheme (NSS) Unit BVCOEK
- Name of Activity: Organization of Gram Swacchta Abhiyan at Mouje Sangaon
- **Date of Activity:** 5<sup>th</sup> Feb 2020
- **Number of Participants:** 55 NSS Volunteers.
- Details of Activity: NSS residential camp was organized at Mouje Sangaon. NSS Volunteers worked out for cleaning of Main roads of village and collecting all types of waste and scrap materials. After collecting this material all waste is burnt by NSS Volunteers. This abhiyan was conducted at Dasra chouk.in Mouje Sangaon, Z.P.Hospital, Ashok talav etc. In this Abhiyan all NSS Volunteers participated. This activity was carried out under guidance of Shri. Nandkumar Patil (Social Worker) and NSS Coordinator. Mr.R.B.Lokapure
- Outcome of Activity: NSS volunteers contributed in Gram Swacchta Abhiyan and created awareness amongst villagers about importance of cleanliness.

### ग्रामपंचायत मौजे सांगाव.

मा.प्राचार्यसो,

भारती विद्यापिठ इंजिनिअरिंग कॉलेज, कोल्हापूर.

सरपंच/ ग्रामविकास अधिकारी ग्रामपंचायत मौजे सांगाव, ता. कागल याजकडून.

महोदय.

महाराष्ट्र केंद्रशास अंतर्गत शिवाजी विद्यापिठाच्या मार्गदर्शनाखाली ग्रामीण विकास हे ध्येय नजरेसमोर ठेवुन राष्ट्रीय सेवा योजना विशेष श्रमसंस्कार मुक्कामी शिबीर दि.03/02/2020 ते 09/02/2020 इ.रोजी पर्यत यशस्वीरित्या पार पाडुन आमच्या गावातील ग्रामस्थांना आपला परिसर स्वच्छ व सुंदर ठेवणेबाबत उद्बोधन केले व विविध पथनाट्ये केली तसेच ग्रामपंचायत मार्फत (SMS) एस.एम.एस. सुविधा राबविणेकरता सर्व वार्डानुसार सर्व्ह केला. तसेच या शिबीराच्या माधियमातुन लोकांना स्वच्छतेचे महत्व सांगितले. आणखी गावामध्ये प्रवोधन व्याख्याने व सास्कृतिक कार्यक्रमांचे आयोजन करुन त्याचा लाभ सर्व ग्रामस्थांना करुन दिला.

स्वच्छ भारत अभियांना अंतर्गत गावातील मुख्य रस्ते साफसफाई करुन दिले. तसेच गावातील माध्यमिक शाळेत जाऊन सर्व विद्यार्थ्यांना प्रधानमंत्री कौशल्य योजनेविषयी माहिती व विज्ञानविषयी माहिती इ. कार्यक्रम राबविले.वरील कार्यक्रमांचा लाभ अनेक विद्यार्थ्यांनी व ग्रामस्थांनी घेतला. त्याबद्दल भारती विद्यापिठ इंजिनिअरिंग कॉलेज यांचे आभार.