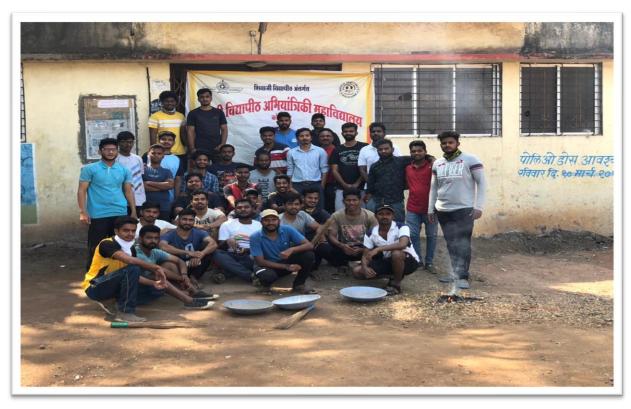

C

Principal
Bharall Vielyapeeth's
College Of Engineering, Kolhapür

Organizing Department: NSS unit National Service Scheme (NSS) Unit BVCOEK
 & cultural team of BVCOEK

• Name of Activity College,

: `Shivkalin mardani khel' by Bharati Vidyapeeth Engineering

Cultural group.

• Date of Activity : 7<sup>th</sup> Feb 2020

• No. of Participants : 50

• **Details of Activity**: Mardani khel is an armed <u>Indian martial art</u> from <u>Maharashtra</u>. It is particularly known for its use of the uniquely Indian <u>patta (sword)</u> and *vita* (corded lance). The early history of Shivkalin mardani khel as a distinct system is difficult to trace prior to the 1600s, but it is said to owe its development to the particular geographic conditions of <u>Maharashtra</u>. Cultural group and NSS unit of BVCOEK taken a initiative to demonstrate these and performed 'Shivkalin Mardani Khel' in front of villagers of Mouje Sangaon. This is an ancient practice to fight against enemy, which is practiced by group of students. This will let the younger generation to know about our tradition.