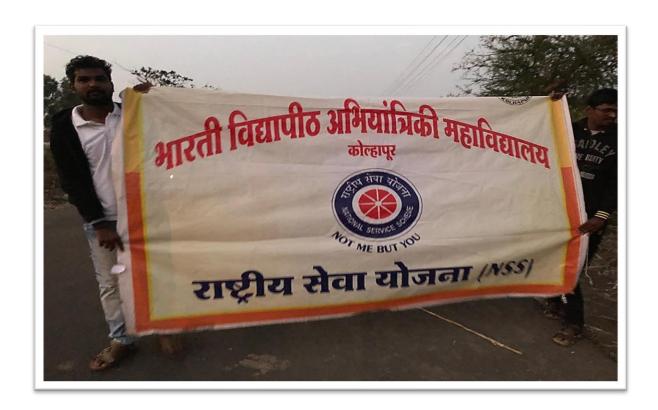

- Organizing Department: National Service Scheme (NSS) Unit BVCOEK
- Name of Activity: Organization of Gram Swacchta Abhiyan at Mouje Sangaon
- **Date of Activity:** 5<sup>th</sup> Feb 2020
- **Number of Participants:** 55 NSS Volunteers.
- Details of Activity: NSS residential camp was organized at Mouje Sangaon. NSS Volunteers worked out for cleaning of Main roads of village and collecting all types of waste and scrap materials. After collecting this material all waste is burnt by NSS Volunteers. This abhiyan was conducted at Dasra chouk.in Mouje Sangaon, Z.P.Hospital, Ashok talav etc. In this Abhiyan all NSS Volunteers participated. This activity was carried out under guidance of Shri. Nandkumar Patil (Social Worker) and NSS Coordinator. Mr.R.B.Lokapure
- Outcome of Activity: NSS volunteers contributed in Gram Swacchta Abhiyan and created awareness amongst villagers about importance of cleanliness.