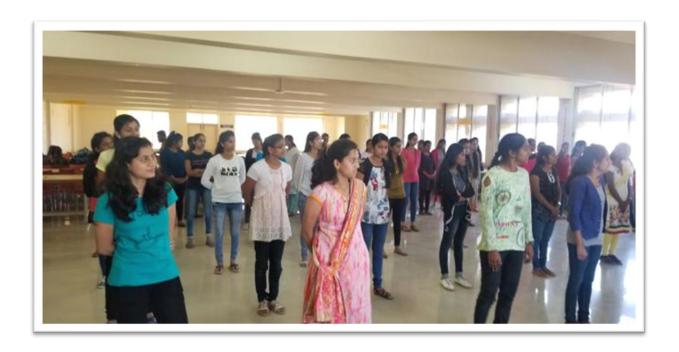

Cultural group.

• Date of Activity : 7<sup>th</sup> Feb 2020

• No. of Participants : 50

• **Details of Activity**: Mardani khel is an armed <u>Indian martial art</u> from <u>Maharashtra</u>. It is particularly known for its use of the uniquely Indian <u>patta (sword)</u> and *vita* (corded lance). The early history of Shivkalin mardani khel as a distinct system is difficult to trace prior to the 1600s, but it is said to owe its development to the particular geographic conditions of <u>Maharashtra</u>. Cultural group and NSS unit of BVCOEK taken a initiative to demonstrate these and performed 'Shivkalin Mardani Khel' in front of villagers of Mouje Sangaon. This is an ancient practice to fight against enemy, which is practiced by group of students. This will let the younger generation to know about our tradition.

Ready for Performance of Defence Play.

Students performing Self-defence activity.

NSS Coordinator

Principal