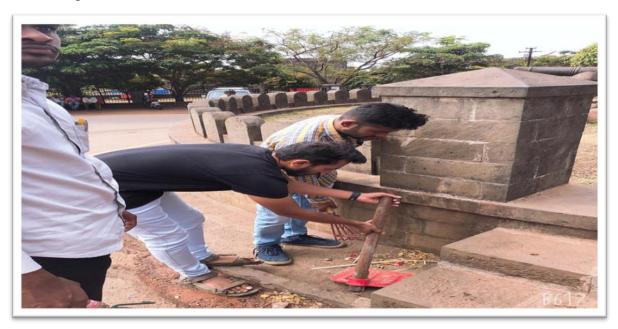

- Organizing Department: National Service Scheme (NSS) Unit BVCOEK
- Name of Activity: Organization of Gram Swacchta Abhiyan at Mouje Sangaon
- **Date of Activity:** 5<sup>th</sup> Feb 2020
- **Number of Participants:** 55 NSS Volunteers.
- Details of Activity: NSS residential camp was organized at Mouje Sangaon. NSS Volunteers worked out for cleaning of Main roads of village and collecting all types of waste and scrap materials. After collecting this material all waste is burnt by NSS Volunteers. This abhiyan was conducted at Dasra chouk.in Mouje Sangaon, Z.P.Hospital, Ashok talav etc. In this Abhiyan all NSS Volunteers participated. This activity was carried out under guidance of Shri. Nandkumar Patil (Social Worker) and NSS Coordinator. Mr.R.B.Lokapure
- Outcome of Activity: NSS volunteers contributed in Gram Swacchta Abhiyan and created awareness amongst villagers about importance of cleanliness.

NSS Volunteers Cleaning- Ashok Talav (Lake) Area

NSS Volunteers cleaning Roadside Area.

NSS Volunteers cleaning at Ashok Lake area.

Gram Swachhata Abhiyan. –Near Z.P. School, Gutter Side Roads Etc.

NSS Volunteers worked for next day to clean Z.P. school areas. And village gutter side wastage cleaned, under the guidance of social worker Shri Nandkumar Patil so, and NSS Head R.B. Lokapure.

NSS Volunteers cleaning Roadside at Mouje Sangaon

'Cleanliness of Pir Drga Parisar' in Mouje Sangaon.

During this camp all village roads cleaned by our volunteers but the Darga area where huge wastage and other unwanted materials is there so same collected and all areas is cleaned

NSS Volunteers Cleaning and Collecting Plastic & Waste

NSS UNIT after cleanness and plastic collection drive

Principal

NSS Coordinator