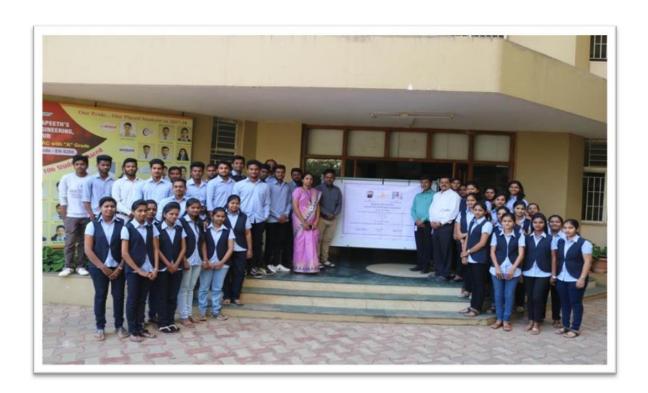

### **COLLEGE OF ENGINEERING, KOLHAPUR**

• Organizing Department: Electronics and Telecommunication Engineering

• Name of Activity: Workshop on "PLC and SCADA"

• Name of Coordinator: Mrs. A.H.Tirmare

• **Date of Activity:** 27<sup>th</sup> Feb to 2<sup>nd</sup> Mar 2019

• Number of Participants: 40

Details of Activity: Four Days Workshop on "PLC and SCADA" was organized by Department of
Electronics and Telecommunication Engineering for Final year Students. Total 40 number of students
participated in this workshop. Presentation and hands on sessions are conducted on PLC programming
and SCADA.

 Name of Resource Person: Mr. Dinesh Dhumal (PROAUTOMATER Robotics & Automation Kolhapur.)

| Day | Presentation & Hands on session                                               |
|-----|-------------------------------------------------------------------------------|
|     | Switches – Push Buttons, Toggle Switch NO & NC contact, Relay, Contactor.     |
|     | Transistor – PNP & NPN transistor. Timer – Mechanical timer, Electronics IC   |
|     | timer. Sensor – Magnetic sensor, Limit Switch Float Sensor, Proximity Sensor. |
| 1   | PLC :- Programmable Logic Controller                                          |
|     | Basics Of PLC: 1) Role of PLC in Automation. 2) Introduction to PLC           |
|     | Hardware. 3) Block Diagram Of PLC 4) Introduction to Field Devices Attaches   |
|     | to PLC. 5) Types of Input and Output. 6) Sink & Source Concept. 7) Protocols  |
|     | Used in PLC communication                                                     |
|     |                                                                               |
|     | PLC (Allen Bradley): 1) Introduction to PLC Software 2) Addressing Concept    |
| 2   | 3) Implementation of Logic Gates in Ladder Logic 4) Monitoring & Modifying    |
| &   | Data Table 5) Forcing Input & Output 6) Communication of PLC & Microsoft      |
| 3   | Excel 7) Programming Instruction: a) Bit b) Timer c) Counter d) Arithmetic e) |
|     | Logical f) Scaling (For analog Input)                                         |
|     | Supervisory Control And Data Acquisition (SCADA): 1) Creating New SCADA       |
| 4   | Application 2) Creating & Editing Display With animation 3) Creating Real &   |
| 4   | Historical Trend 4) Creating alarms & Events 5) Writing Logic Through Script  |
|     | 6) Connectivity With Database(Excel) 7) Communication of PLC & SCADA.         |