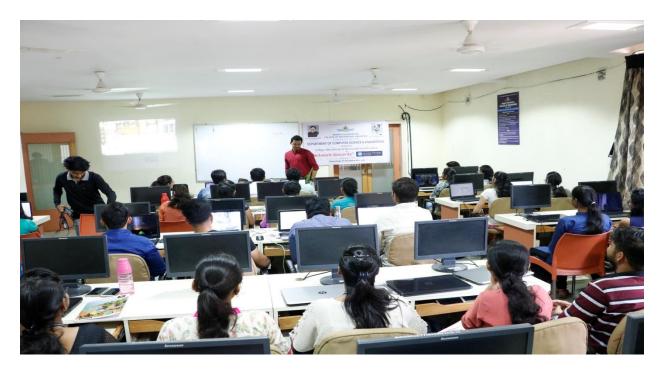

• Details of Activity:

Three days workshop and Microsoft Certification on "Network Security" organized in collaboration with Corecode IT Solutions Pvt. Ltd., New Delhi from 23rd to 25<sup>th</sup> Feb. 2018. Mr. Parth Shukla and Mr. Nishant Singh, CorecodeIT Solutions Pvt. Ltd., Gurgaon were resource persons of the training. All registered students of SE, TE and BE class were present. Training started with Lord Sarswati Poojan and Deep Prajwalan. Respected principal Dr. V. R. Ghorpade sir addressed all students and faculties about importance of value added courses which are organized in college for the benefit of their career. He also shared valuable information about Network Security. Mrs. S. M. Mulla madam -Head of CSE dept., delivered speech in front of students with introduction of chief guests and also she explored the contents of the workshop which is focused on Ethical Hacking and Network Security. All faculty members of the department were also present for the inaugural function which is conducted in auditorium. Mr. Nishant Singh discussed with students the upcoming opportunities in ethical hacking. Workshop was organized on Friday, Saturday, and Sunday of the week without hampering academics of the students. Total 81 students of CSE department were participated in the workshop.

#### Photos:

Inaugural Function of 3 days Workshop and Microsoft Certification on Network Security

**Microsoft Certification on Network Security** 

HOD-CSE Mrs. S. M. Mulla PRINCIPAL Dr. Vijay R. Ghorpade