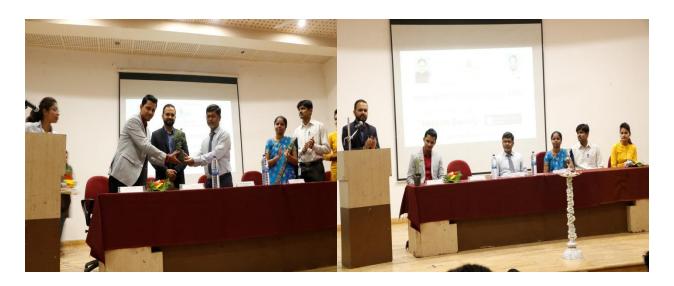

• Details of Activity:

Three days workshop and Microsoft Certification on "Network Security" organized in collaboration with Corecode IT Solutions Pvt. Ltd., New Delhi from 23rd to 25<sup>th</sup> Feb. 2018. Mr. Parth Shukla and Mr. Nishant Singh, CorecodeIT Solutions Pvt. Ltd., Gurgaon were resource persons of the training. All registered students of SE, TE and BE class were present. Training started with Lord Sarswati Poojan and Deep Prajwalan. Respected principal Dr. V. R. Ghorpade sir addressed all students and faculties about importance of value added courses which are organized in college for the benefit of their career. He also shared valuable information about Network Security. Mrs. S. M. Mulla madam -Head of CSE dept., delivered speech in front of students with introduction of chief guests and also she explored the contents of the workshop which is focused on Ethical Hacking and Network Security. All faculty members of the department were also present for the inaugural function which is conducted in auditorium. Mr. Nishant Singh discussed with students the upcoming opportunities in ethical hacking. Workshop was organized on Friday, Saturday, and Sunday of the week without hampering academics of the students. Total 81 students of CSE department were participated in the workshop.

#### Photos:

Inaugural Function of 3 days Workshop and Microsoft Certification on Network Security

**Microsoft Certification on Network Security** 

HOD-CSE Mrs. S. M. Mulla PRINCIPAL Dr. Vijay R. Ghorpade