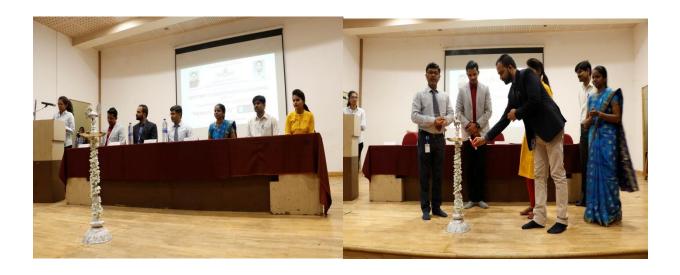

• Details of Activity:

Three days workshop and Microsoft Certification on "Network Security" organized in collaboration with Corecode IT Solutions Pvt. Ltd., New Delhi from 23rd to 25<sup>th</sup> Feb. 2018. Mr. Parth Shukla and Mr. Nishant Singh, CorecodeIT Solutions Pvt. Ltd., Gurgaon were resource persons of the training. All registered students of SE, TE and BE class were present. Training started with Lord Sarswati Poojan and Deep Prajwalan. Respected principal Dr. V. R. Ghorpade sir addressed all students and faculties about importance of value added courses which are organized in college for the benefit of their career. He also shared valuable information about Network Security. Mrs. S. M. Mulla madam -Head of CSE dept., delivered speech in front of students with introduction of chief guests and also she explored the contents of the workshop which is focused on Ethical Hacking and Network Security. All faculty members of the department were also present for the inaugural function which is conducted in auditorium. Mr. Nishant Singh discussed with students the upcoming opportunities in ethical hacking. Workshop was organized on Friday, Saturday, and Sunday of the week without hampering academics of the students. Total 81 students of CSE department were participated in the workshop.

#### Photos:

Inaugural Function of 3 days Workshop and Microsoft Certification on Network Security

**Microsoft Certification on Network Security** 

HOD-CSE Mrs. S. M. Mulla PRINCIPAL Dr. Vijay R. Ghorpade