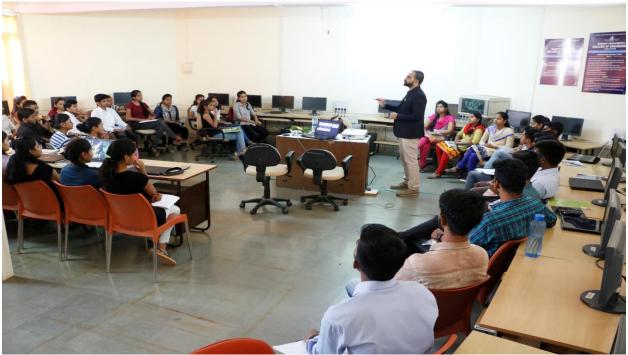

• Details of Activity:

Three days workshop and Microsoft Certification on "Network Security" organized in collaboration with Corecode IT Solutions Pvt. Ltd., New Delhi from 23rd to 25<sup>th</sup> Feb. 2018. Mr. Parth Shukla and Mr. Nishant Singh, CorecodeIT Solutions Pvt. Ltd., Gurgaon were resource persons of the training. All registered students of SE, TE and BE class were present. Training started with Lord Sarswati Poojan and Deep Prajwalan. Respected principal Dr. V. R. Ghorpade sir addressed all students and faculties about importance of value added courses which are organized in college for the benefit of their career. He also shared valuable information about Network Security. Mrs. S. M. Mulla madam -Head of CSE dept., delivered speech in front of students with introduction of chief guests and also she explored the contents of the workshop which is focused on Ethical Hacking and Network Security. All faculty members of the department were also present for the inaugural function which is conducted in auditorium. Mr. Nishant Singh discussed with students the upcoming opportunities in ethical hacking. Workshop was organized on Friday, Saturday, and Sunday of the week without hampering academics of the students. Total 81 students of CSE department were participated in the workshop.

#### Photos:

Inaugural Function of 3 days Workshop and Microsoft Certification on Network Security

**Microsoft Certification on Network Security** 

HOD-CSE Mrs. S. M. Mulla PRINCIPAL Dr. Vijay R. Ghorpade