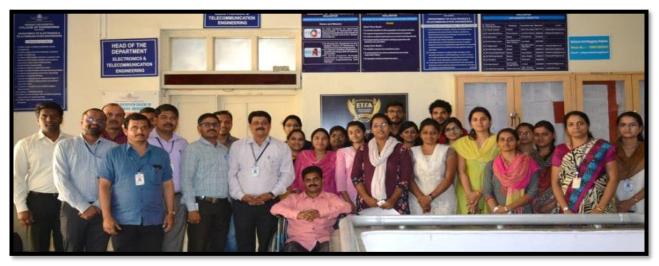

### • Photo:

Dr. K. R. Desai

**HOD** 

Dr. V. R. Ghorpade Principal

Hon. Dr. Patangraoji Kadam Chancellor, Bharati Vidyapeeth, Pune