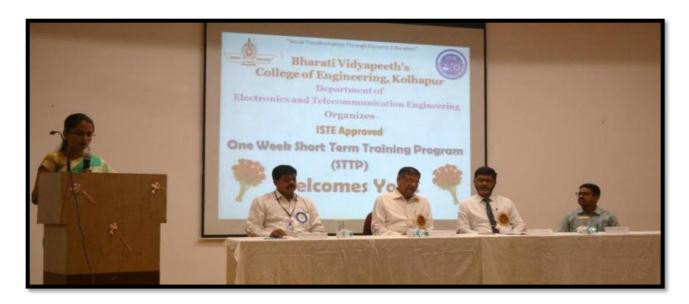

Workshop: STTP on 'Computer Vision Application with open CV'

- Organizing Department: Electronics & Telecommunication Engg.
- Name of Activity: Short Term Training Program on "Computer Vision Application with OpenCV"
- Name of Coordinator: Mr. V. S. Mandlik & Mr. U. S. Sagare
- Name of Resource Person: 1. Dr. Suryakant Patil
  - 2. Dr. C. D. Lokhande
  - 3. Mr. Mohan Kondale
  - 4. Mr. Santosh Mahagaonkar
- **Date of Activity:** 12<sup>th</sup> to 16<sup>th</sup> December, 2017
- Participant: Faculties and PG Students
- **Details of Activity:** This STTP covered the current Trends in Computer Vision Application with OpenCV Library which encompass a wide range of skills that are integral and necessary part of research environment of Image Processing. Through this program various experts form the relevant domain shared their experience and imparted the practical hands-on to the participants starting from the first principles in order to bridge the concepts to the practices.

### One Week ISTE Approved Short Term Training Program on

### "Computer Vision Application With Open CV"

12th Dec To 16th Dec. 2017

FROM

Prof. J. K. Patil

Head of Department

Electronics & Telecommunication Engineering
Bharati Vidyapeeth's
College of Engineering
Kolhapur