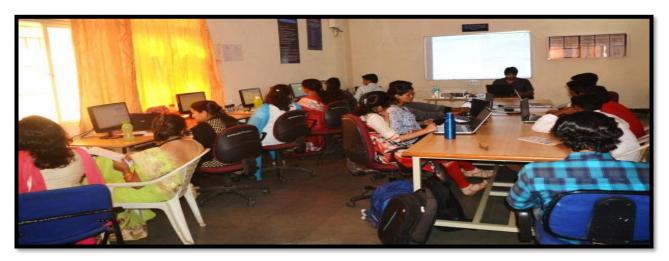

### • Photo:

Dr. K. R. Desai

**HOD** 

Dr. V. R. Ghorpade Principal

Hon. Dr. Patangraoji Kadam Chancellor, Bharati Vidyapeeth, Pune