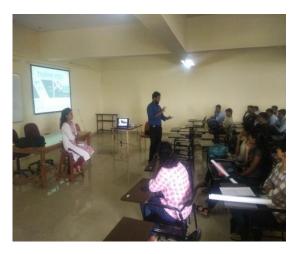

## A seminar on 'Application of 3D Max and Revit Architecture in Civil Engineering'

- Organizing Department: Civil Engineering Department
- Name of Activity: Addon courser on application of 3D max and Revit Architecture in CivilEngineering
- Name of Coordinator: Prof. M. M. More
- Name of Resource Person: Mr. Shinde Sir, Kolhapur.
- **Date of Activity :**23<sup>rd</sup> August, 2018
- Participants: T.E. and B.E. Civil Students
- Details of Activity: Shinde sir explained that 3ds Max is a 3D modeling, animation, and rendering software built and developed for games and design visualization. The program is included in the collection of media and entertainment software products offered by Autodesk. It is also a part of Autodesk's architecture, engineering, and construction collection, and one of the tools in product design and manufacturing collection. 3ds Max is used by visual effects artists and professionals in film and TV industries and by game developers and designers for the creation of virtual reality games. The software is also very useful for building design, infrastructure, and construction, as well as, for product development and manufacturing planning. Vote of thanks was given by Prof.M. M. More Sir.
- Outcome : Students soft skills, analytical skills will be improved
- Photos: