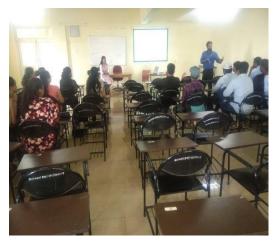

## A seminar on 'Application of 3D Max and Revit Architecture in Civil Engineering'

- Organizing Department: Civil Engineering Department
- Name of Activity: Addon courser on application of 3D max and Revit Architecture in CivilEngineering
- Name of Coordinator: Prof. M. M. More
- Name of Resource Person: Mr. Shinde Sir, Kolhapur.
- **Date of Activity :**23<sup>rd</sup> August, 2018
- Participants: T.E. and B.E. Civil Students
- Details of Activity: Shinde sir explained that 3ds Max is a 3D modeling, animation, and rendering software built and developed for games and design visualization. The program is included in the collection of media and entertainment software products offered by Autodesk. It is also a part of Autodesk's architecture, engineering, and construction collection, and one of the tools in product design and manufacturing collection. 3ds Max is used by visual effects artists and professionals in film and TV industries and by game developers and designers for the creation of virtual reality games. The software is also very useful for building design, infrastructure, and construction, as well as, for product development and manufacturing planning. Vote of thanks was given by Prof.M. M. More Sir.
- Outcome : Students soft skills, analytical skills will be improved
- Photos: