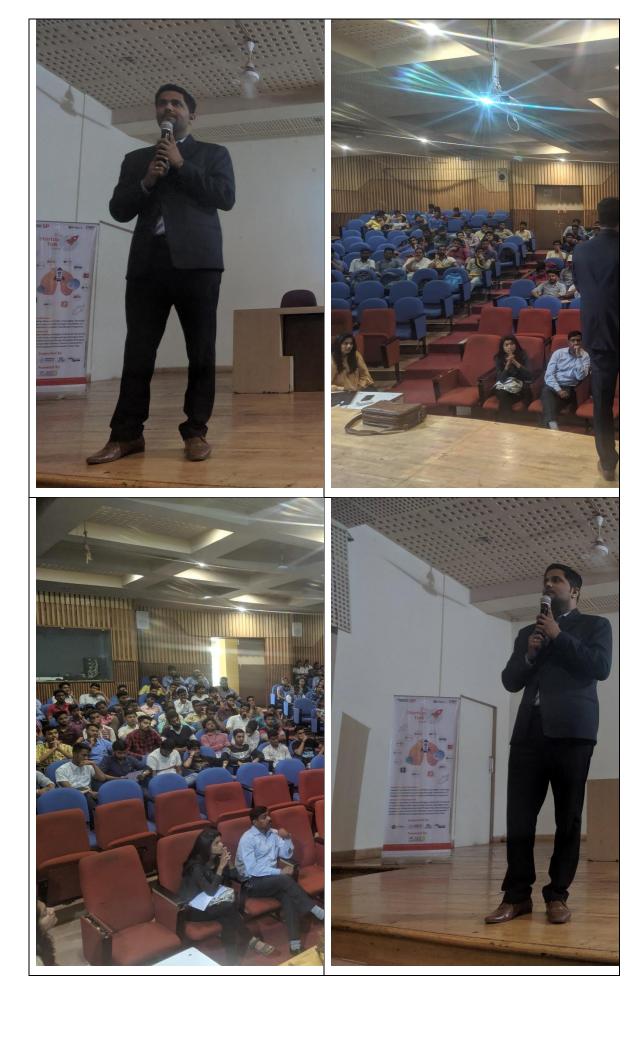

Seminar: Startup Incubation by OPex Kolhapur and Singapore Polytechnic

## COLLEGE OF ENGINEERING, KOLHAPUR

• Organizing Department: Training and Placement

• Name of Activity : Startup Incubation by OPex Kolhapur and Singapore Polytechnic.

• **Date of Activity** : 16/7/2019

• No. of Participants :125

• **Resource Person** : Mr.Sachin Kumbhoje

**Details of Activity**: To incubate startup culture and give support to entrepreneurship among engineering student we have arranged two hours workshop on how to start a startup and its registration process, with available funding opportunities.

**Outcome of Activity:** Student Awareness of Entrepreneurship and Startup Culture.

• How it Bridges gap between Industry and Academia: Engineering Passout student have more inclination towards jobs, as job market getting tougher day by day, we have to prepare Job givers rather than Job Searchers .This Program gives confidence to student to start their own startup.