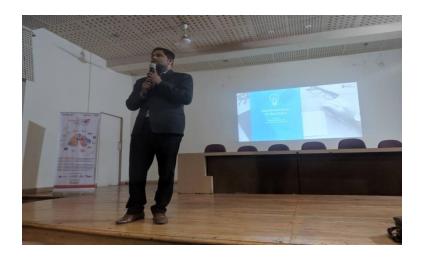

Seminar: Startup Incubation by OPex Kolhapur and Singapore Polytechnic

## COLLEGE OF ENGINEERING, KOLHAPUR

• Organizing Department: Training and Placement

• Name of Activity : Startup Incubation by OPex Kolhapur and Singapore Polytechnic.

• **Date of Activity** : 16/7/2019

• No. of Participants :125

• **Resource Person** : Mr.Sachin Kumbhoje

**Details of Activity**: To incubate startup culture and give support to entrepreneurship among engineering student we have arranged two hours workshop on how to start a startup and its registration process, with available funding opportunities.