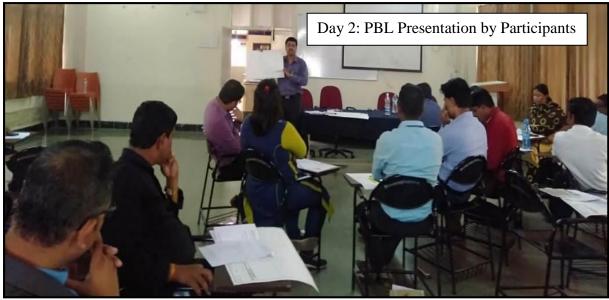

Workshop was inaugurated by Principal Dr. Vijay Ghorpade sir in presence of Dr. Vikas Shinde. The sessions of first day were on understanding need of PBL and PBL models. Second day was full of team works on developing PBL ecosystem, developing rubrics, mapping CLO, PO with respect to PBL. Workshop concluded with feedback from participants and valedictory function.

- Outcome of Activity : The participants learned how to implement PBL in course implementation.
- **How it Bridges gap between Industry and Academia:** PBL helps to develop the skills of the learners like problem-solving, working in interdisciplinary teams, out-of-