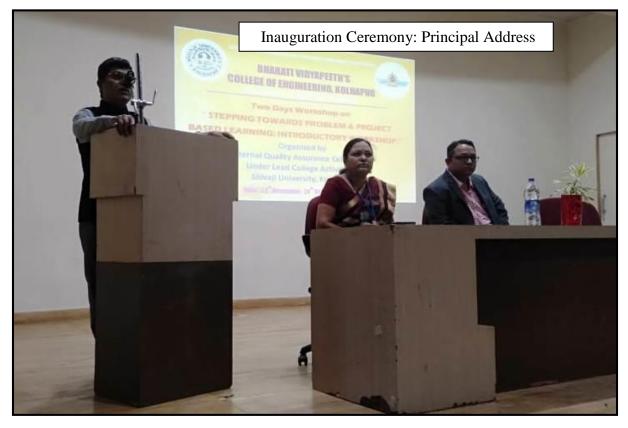

Workshop was inaugurated by Principal Dr. Vijay Ghorpade sir in presence of Dr. Vikas Shinde. The sessions of first day were on understanding need of PBL and PBL models. Second day was full of team works on developing PBL ecosystem, developing rubrics, mapping CLO, PO with respect to PBL. Workshop concluded with feedback from participants and valedictory function.