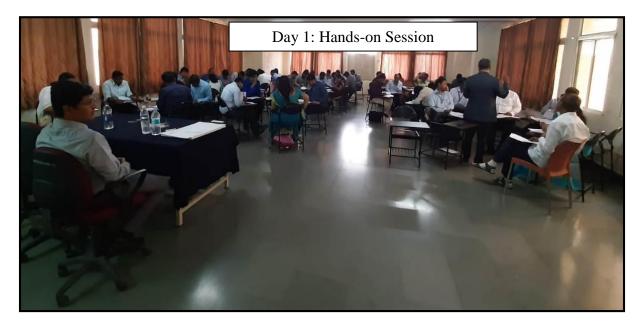

Workshop was inaugurated by Principal Dr. Vijay Ghorpade sir in presence of Dr. Vikas Shinde. The sessions of first day were on understanding need of PBL and PBL models. Second day was full of team works on developing PBL ecosystem, developing rubrics, mapping CLO, PO with respect to PBL. Workshop concluded with feedback from participants and valedictory function.