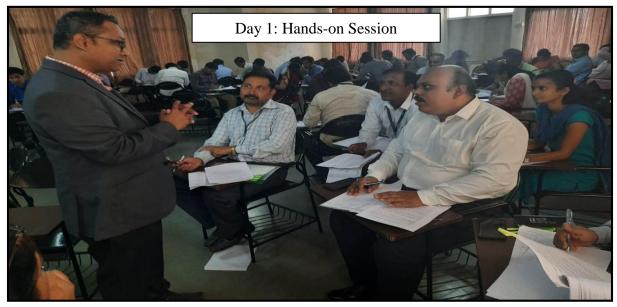

Workshop was inaugurated by Principal Dr. Vijay Ghorpade sir in presence of Dr. Vikas Shinde. The sessions of first day were on understanding need of PBL and PBL models. Second day was full of team works on developing PBL ecosystem, developing rubrics, mapping CLO, PO with respect to PBL. Workshop concluded with feedback from participants and valedictory function.