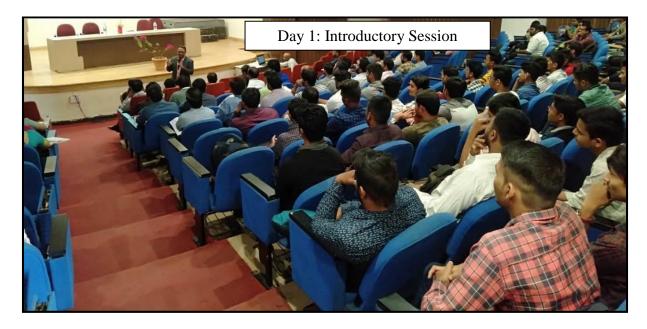

Workshop was inaugurated by Principal Dr. Vijay Ghorpade sir in presence of Dr. Vikas Shinde. The sessions of first day were on understanding need of PBL and PBL models. Second day was full of team works on developing PBL ecosystem, developing rubrics, mapping CLO, PO with respect to PBL. Workshop concluded with feedback from participants and valedictory function.