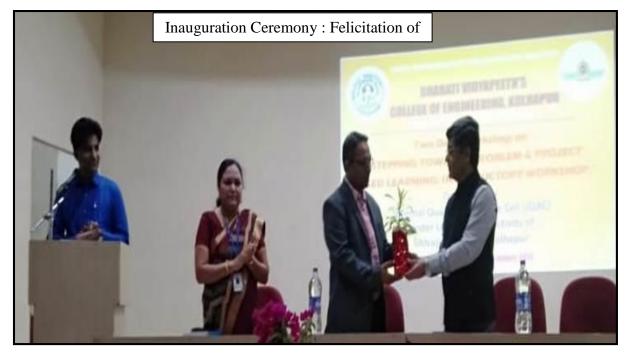

Workshop was inaugurated by Principal Dr. Vijay Ghorpade sir in presence of Dr. Vikas Shinde. The sessions of first day were on understanding need of PBL and PBL models. Second day was full of team works on developing PBL ecosystem, developing rubrics, mapping CLO, PO with respect to PBL. Workshop concluded with feedback from participants and valedictory function.

the-box thinking which are essential for industry. PBL learners become an effective collaborator and posses the intrinsic motivation to learn.

• Photo:

ち Dr.Jayamala K.Patil

IQAC Co-Ordinator

Dr. Vijay R. Ghorpade Principal, IQAC Chairperson