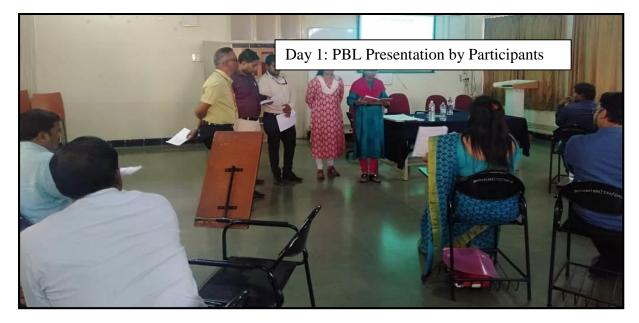

Workshop was inaugurated by Principal Dr. Vijay Ghorpade sir in presence of Dr. Vikas Shinde. The sessions of first day were on understanding need of PBL and PBL models. Second day was full of team works on developing PBL ecosystem, developing rubrics, mapping CLO, PO with respect to PBL. Workshop concluded with feedback from participants and valedictory function.

- Outcome of Activity : The participants learned how to implement PBL in course implementation.
- **How it Bridges gap between Industry and Academia:** PBL helps to develop the skills of the learners like problem-solving, working in interdisciplinary teams, out-of-