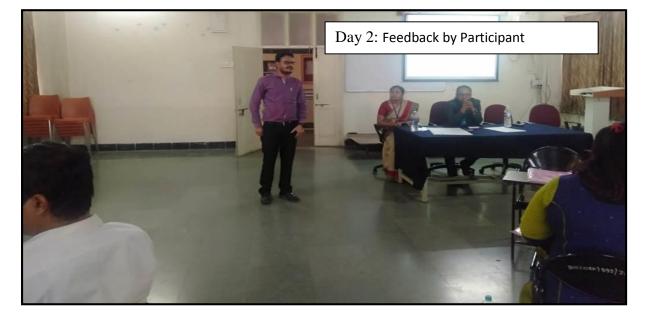

Workshop was inaugurated by Principal Dr. Vijay Ghorpade sir in presence of Dr. Vikas Shinde. The sessions of first day were on understanding need of PBL and PBL models. Second day was full of team works on developing PBL ecosystem, developing rubrics, mapping CLO, PO with respect to PBL. Workshop concluded with feedback from participants and valedictory function.