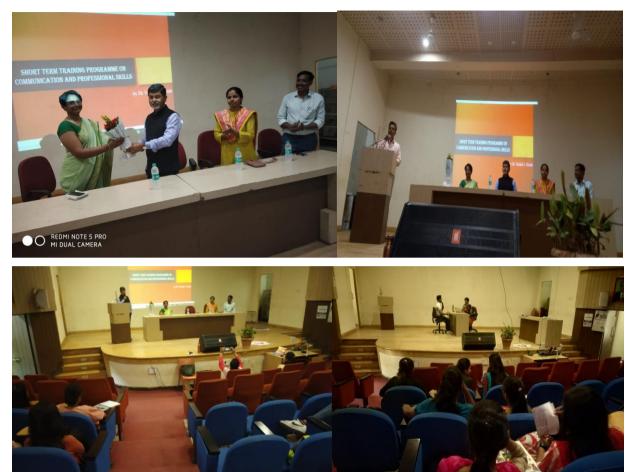

Workshop: Communication and Professional Skills - STTP

**Details of Activity** : Five days Short Term Training programme (STTP) on "Communication and Professional Skills" was organized from 25/04/2022 to 29/04/2022 for TY Students of all branches. The main agenda for the workshop was to let the students know the knowledge of communicant and professional skills. Knowledge was shared by Dr. Vaishali Shinde with the audience regarding how to use the skills while having group discussion or interviews, which is the need of current industry. Followed by a question and answer session.

#### • Photos:

O REDMI NOTE 5 PRO

O REDMI NOTE 5 PRO MI DUAL CAMERA

STTP on "Communication and Professional Skills"

Prof. P A Kharade/ Prof D A alone **Coordinator** 

Ct.

Mrs. S. M. Mulla

Dr. Vijay R. Ghorpade Principal