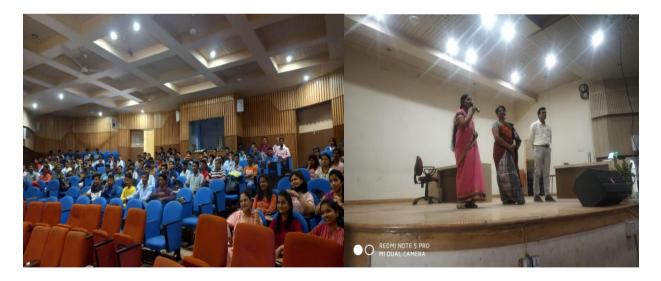

Workshop: Communication and Professional Skills - STTP

**Details of Activity** : Five days Short Term Training programme (STTP) on "Communication and Professional Skills" was organized from 25/04/2022 to 29/04/2022 for TY Students of all branches. The main agenda for the workshop was to let the students know the knowledge of communicant and professional skills. Knowledge was shared by Dr. Vaishali Shinde with the audience regarding how to use the skills while having group discussion or interviews, which is the need of current industry. Followed by a question and answer session.

#### • Photos:

O REDMI NOTE 5 PRO

O REDMI NOTE 5 PRO MI DUAL CAMERA

STTP on "Communication and Professional Skills"

Prof. P A Kharade/ Prof D A alone **Coordinator** 

Ct.

Mrs. S. M. Mulla

Dr. Vijay R. Ghorpade Principal