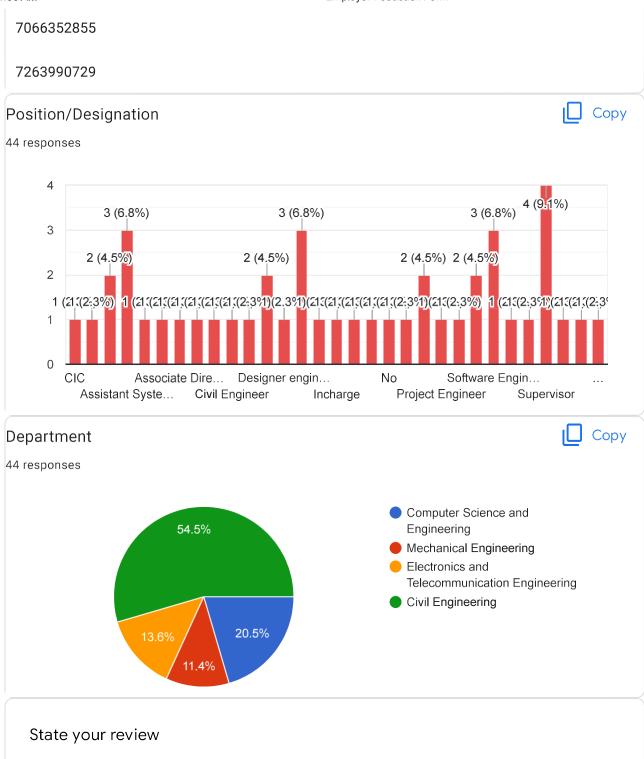

# **Employer Feedback Form**

Dr. Vijay R. Ghorpade PRINCIPAL

Mr. Vinay S. Mandlik Alumni Coordinator Bharati Vidyapeeth's College of Engineering, Kolhapur. Contact No./whatsapp : 91+9552570591

| Email * shriganeshpatil3111998@gmail.com                       |
|----------------------------------------------------------------|
| Reviewer information                                           |
| Name of the Company * Sigma electric manufacturing corporation |
| Name of the Reviewer *  Kadu Jagtap                            |
| Reviewer Position/Designation * Sr. Manager                    |

| Alumni Information(Employee)                              |
|-----------------------------------------------------------|
| Name of the Employee (Full Name) *  Shriganesh Amar Patil |
| Contact No.(Preferably Whatsapp No.) *  8552979715        |
| Position/Designation *  Trainee engineer                  |
| Department *  Mechanical Engineering                      |
| State your review                                         |