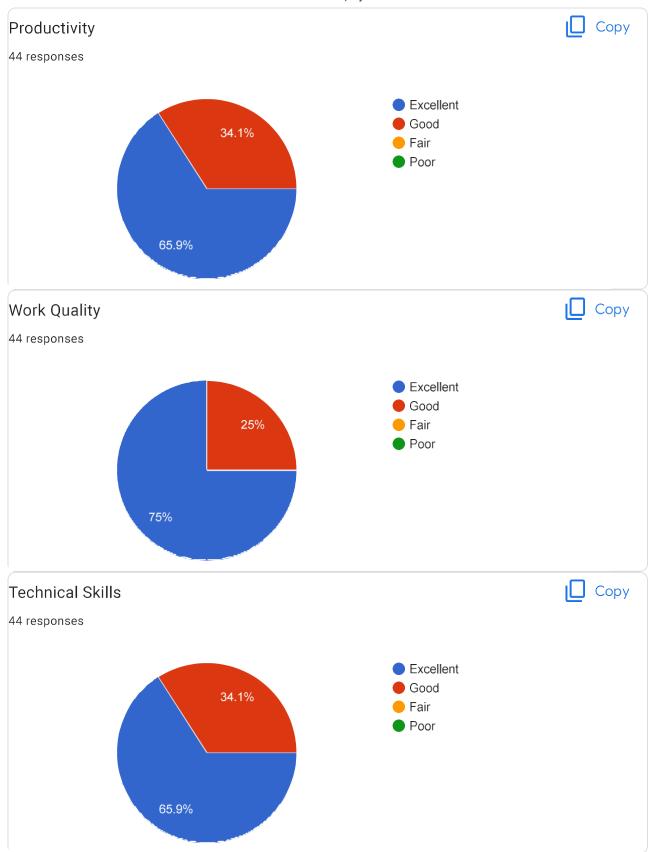

| Productivity *     |
|--------------------|
| Excellent          |
| Good               |
| ○ Fair             |
| Poor               |
|                    |
| Work Quality *     |
| Excellent          |
| Good               |
| C Fair             |
| Poor               |
|                    |
| Technical Skills * |
| Excellent          |
| Good               |
| ○ Fair             |
| Poor               |
|                    |