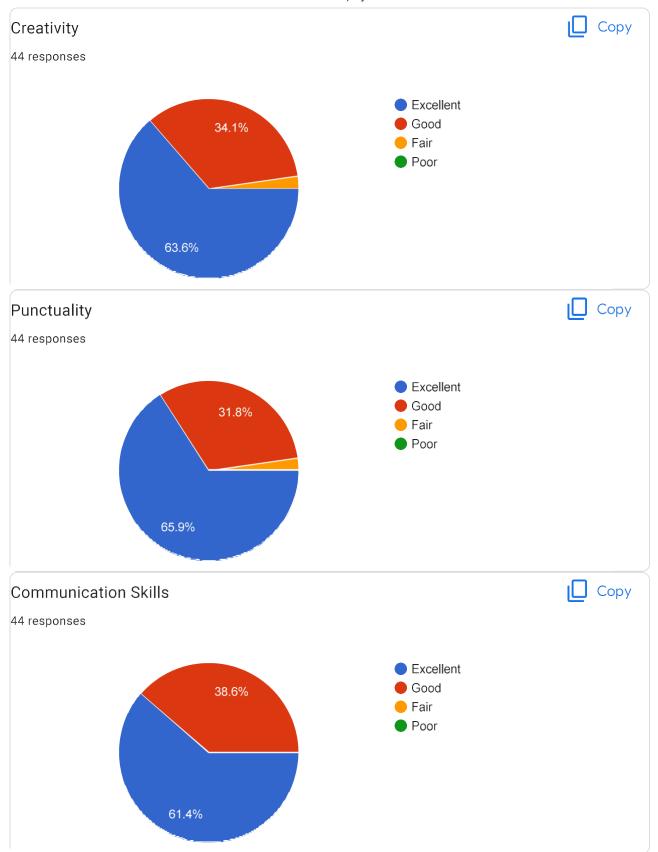

| Creativity *           |  |
|------------------------|--|
| Excellent              |  |
| Good                   |  |
| ○ Fair                 |  |
| Poor                   |  |
|                        |  |
| Punctuality *          |  |
| Excellent              |  |
| ● Good                 |  |
| ○ Fair                 |  |
| Poor                   |  |
|                        |  |
| Communication Skills * |  |
| Excellent              |  |
| ● Good                 |  |
| ○ Fair                 |  |
| Poor                   |  |
|                        |  |