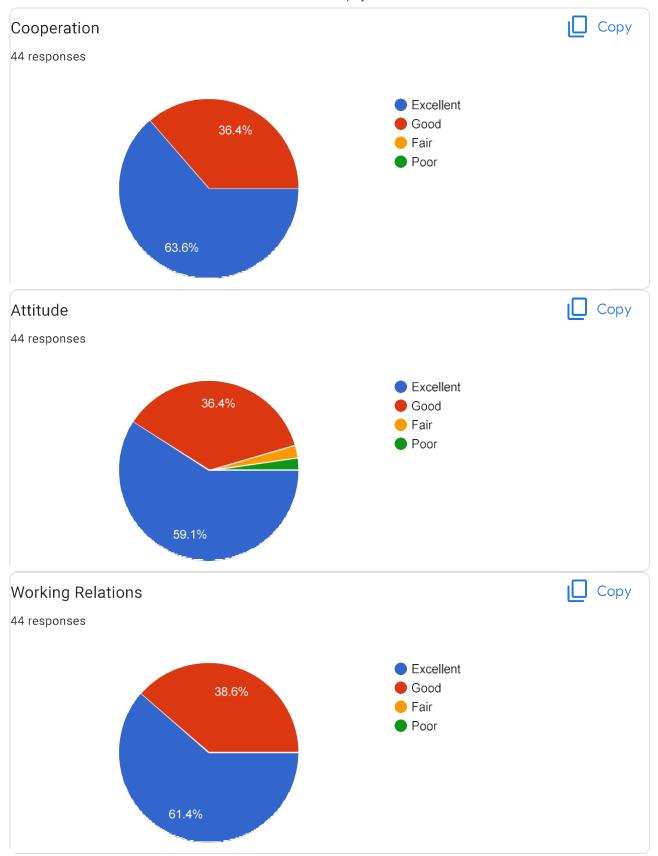

| Cooperation *       |
|---------------------|
| Excellent           |
| ● Good              |
| ○ Fair              |
| Poor                |
|                     |
| Attitude *          |
| Excellent           |
| ● Good              |
| ○ Fair              |
| O Poor              |
|                     |
| Working Relations * |
| Excellent           |
| Good                |
| ○ Fair              |
| Poor                |
|                     |