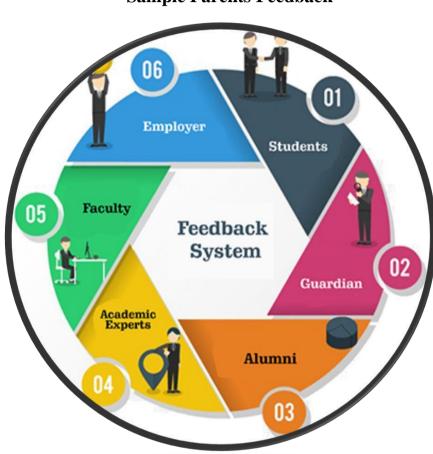

# NAAC SSR CYCLE-2

| Criterion 1       | Curricular Aspects |
|-------------------|--------------------|
| Key Indicator 1.4 | Feedback System    |
|                   |                    |

**1.4.1.** Institution obtains feedback on the academic performance and ambience of the institution from various stakeholders, such as Students, Teachers, Employers, Alumni etc. and action taken report on the feedback is made available on institutional website (Yes or No)

### **Sample Parents Feedback**