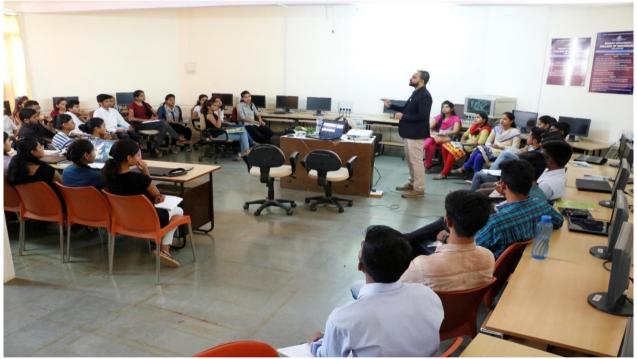

Course Code : CSE5171802

Details of Activity:

Three days workshop and Microsoft Certification on "Network Security" organized in collaboration with Corecode IT Solutions Pvt. Ltd., New Delhi from 25 to 25th Feb. 2018. Mr. Parth Shukla and Mr. Nishant Singh, Corecode IT Solutions Pvt. Ltd., Gurgaon were resource persons of the training. All registered students of SE, TE and BE class were present. Training started with Lord Sarswati Poojan and Deep Prajwalan. Respected principal Dr. V. R. Ghorpade sir addressed all students about importance of value added courses which are organized in college for the benefit of their career. He also shared valuable information about Network Security. Mrs. S. M. Mulla madam - Head of CSE dept., delivered speech in front of students with introduction of chief guests and also she explored the contents of the workshop which is focused on Ethical Hacking and Network Security. All faculty members of the department were also present for the inaugural function which is conducted in auditorium. Mr. Nishant Singh discussed with students the upcoming opportunities in ethical hacking. Workshop was organized on Friday, Saturday, and Sunday of the week without hampering academics of the students. Total 160 students of CSE department were participated in the workshop.

### • Photos:

Inaugural Function of 3 days' Workshop and Microsoft Certification on Network Security

**Microsoft Certification on Network Security** 

HOD-CSE Mrs. S. M. Mulla PRINCIPAL
Dr. Vijay R. Ghorpade