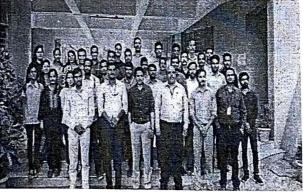

VIDYAPEETH

- Participants: Faculty, P.G. and U.G. students from various colleges and universities.
- Details of Activity: A four days FDP was organized between 21<sup>st</sup> January 2019 to 24<sup>th</sup> January,2019 on subject "Geospatial Technology Applications in Watershed Management using QGIS" by Department of Civil Engineering. Dr.S.S.Panhalkar,Prof. and Head, Department of Geography, Shivaji University, Kolhapur and his colleagues conducted hands on training on QGIS and ERDAS software. In this, student learned to prepare watershed development plan using softwares.
- Expected outcome of Activity:
  - 1. Two batches of students from final year Civil Engineering will use these softwares in their projects.
  - 2. Students can prepare technical papers based on use of above softwares
- Photos: