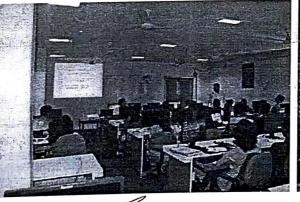

VIDYAPEETH

- Participants: Faculty, P.G. and U.G. students from various colleges and universities.
- Details of Activity: A four days FDP was organized between 21<sup>st</sup> January 2019 to 24<sup>th</sup> January,2019 on subject "Geospatial Technology Applications in Watershed Management using QGIS" by Department of Civil Engineering. Dr.S.S.Panhalkar,Prof. and Head, Department of Geography, Shivaji University, Kolhapur and his colleagues conducted hands on training on QGIS and ERDAS software. In this, student learned to prepare watershed development plan using softwares.
- Expected outcome of Activity:
  - 1. Two batches of students from final year Civil Engineering will use these softwares in their projects.
  - 2. Students can prepare technical papers based on use of above softwares
- Photos: