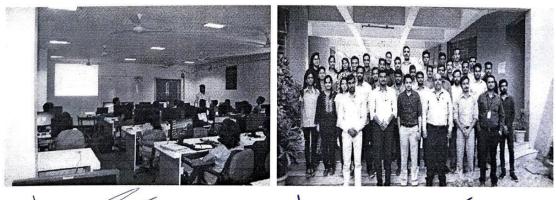

VIDYAPEETH

- Participants: Faculty, P.G. and U.G. students from various colleges and universities.
- Details of Activity: A four days FDP was organized between 21<sup>st</sup> January 2019 to 24<sup>th</sup> January,2019 on subject "Geospatial Technology Applications in Watershed Management using QGIS" by Department of Civil Engineering. Dr.S.S.Panhalkar,Prof. and Head, Department of Geography, Shivaji University, Kolhapur and his colleagues conducted hands on training on QGIS and ERDAS software. In this, student learned to prepare watershed development plan using softwares.
- Expected outcome of Activity:
  - 1. Two batches of students from final year Civil Engineering will use these softwares in their projects.
  - 2. Students can prepare technical papers based on use of above softwares
- Photos: