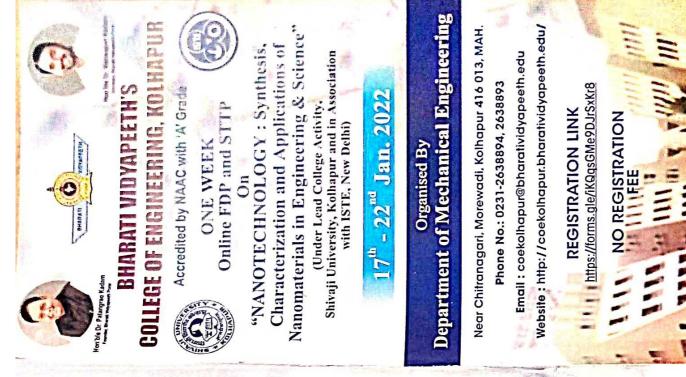

FDP and STTP on "NANOTECHNOLOGY : Synthesis, Characterization and application of nanomaterials in Engineering and science:

Organized By Department of Mechanical Engineering

(Under Lead College activity, Shivaji University, Kolhapur and in association with ISTE, New Delhi)

### "NANOTECHNOLOGY: Synthesis, Characterization and Applications of Nanomaterials in Engineering & Science" Organized By Department of Mechanical Engineering. Under Lead College Concept & in association with ISTE

Department of Mechanical Engineering of our college is planning to organize "One week FDP and STTP e on "NANOTECHNOLOGY: Synthesis, Characterization and Applications of Nanomaterials in Engineering & Science" between 17th Jan. 2022 to 22nd Jan.2022 for faculties, students, researchers and industry person under the LEAD College concept, Shivaji University with association of ISTE, Delhi.

### Dear Sir,

Department of Mechanical Engineering of our college is planning to organize "One week FDP and STTP on "NANOTECHNOLOGY: Synthesis, Characterization and Applications of Nanomaterials in Engineering & Science" between 17<sup>th</sup> Jan. 2022 to 22<sup>nd</sup> Jan.2022 for faculties, students, researchers and industry person under the LEAD College concept, Shivaji University with association of ISTE, Delhi.