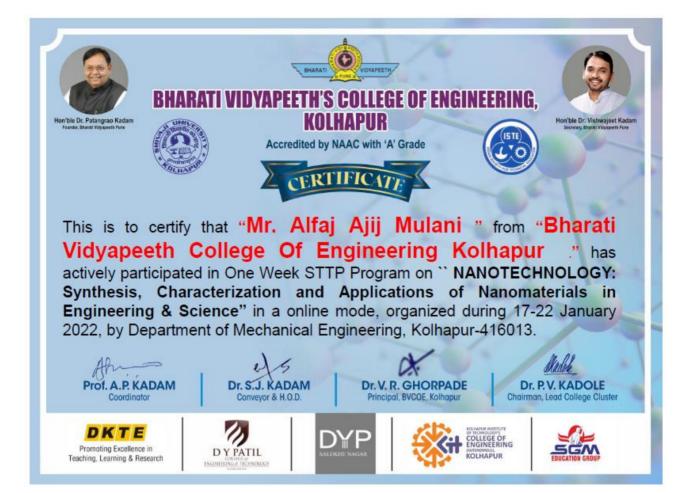

FDP and STTP on "NANOTECHNOLOGY : Synthesis, Characterization and application of nanomaterials in Engineering and science:

Organized By Department of Mechanical Engineering

(Under Lead College activity, Shivaji University, Kolhapur and in association with ISTE, New Delhi)

### "NANOTECHNOLOGY: Synthesis, Characterization and Applications of Nanomaterials in Engineering & Science" Organized By Department of Mechanical Engineering. Under Lead College Concept & in association with ISTE

### BHARATI VIDYAPEETH'S COLLEGE OF ENGINEERING, KOLHAPUR. One week FDP and STTP

On "NANOTECHNOLOGY: Synthesis, Characterization and Applications of

Nanomaterials in Engineering & Science"

Organized By