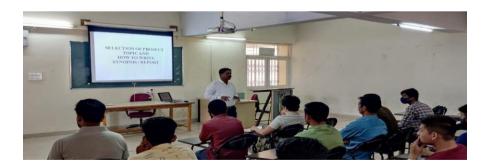

#### **COLLEGE OF ENGINEERING, KOLHAPUR**

- Organizing Department: Department of Mechanical Engineering
- Name of Activity: Project Based Learning
- Name of Coordinator: Asst. Prof. Arjun P.Kadam
- Name of Resource Person: Prof. Sunil J. Kadam, Prof. Pralhad B. Patole,
- **Date of Activity** : 08<sup>th</sup> JAN 2018 to 12<sup>th</sup> JAN 2018
- Participant: Third Year & B.E.S mechanical Students(175)
- **Details of Activity:** For attainment of program outcome, final year project (Dissertation) plays vital role. By considering this thing Department of Mechanical Engineering organized five days' workshop on project based learning. Prof. P.B. Patole conducted three days' workshop on
  - 1) How to find out problem for project work
  - 2) How to search literature.
  - 3) How to read search papers
  - 4) How to write synopsis

For remaining two days Prof. Sunil Kadam given two problems on dissertation work and practically students searched papers, find out problems and written synopsis.

- Outcome of workshop: This workshop useful for third year students to select their dissertation topic in last year and benefitted to prepare their dissertation synopsis
- Photo: