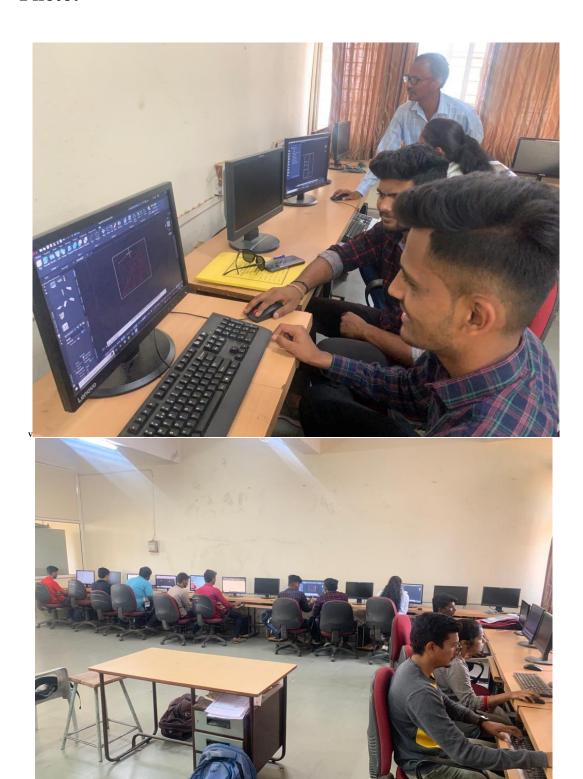

# BHARATI VIDYAPEETH'S COLLEGE OF ENGINEERING,KOLHAPUR

- Organizing Department: Civil Engineering.
- Name of Activity: Hands on Training on Auto-CAD
- Name of Coordinator: Mr. V.B Patil
- Name of Resource Person: Mr. Vikramsinh Tiware
- Date of Activity: 08th JAN 2018 to 12th JAN 2018
- **Participant**: Second year & Third Year Civil Students(109)
- Details of Activity:

AUTO-CAD is used to refer CAD which is any type of computer aided design/drafting. Basically AUTO-CAD is the name of the software which is develop by the company named Autodesk. AutoCAD is used by Architecture, Engineer, and Construction to generate and optimize 2D and 3D designs. AutoCAD is a widely used software program that can help the students to draft construction documentation, explore design ideas, visualize concepts through photorealistic renderings, and simulate how a design performs in the real world. A good knowledge of AUTO-CAD will help the students to improve the ideas of designing and planning which will help them in future.

• Outcome of Activity: To create awareness of AUTO-CAD software among the students. AutoCAD is a versatile tools and <u>students</u> make it one of one of the most valuable tool for learning and implementation purpose.

## • Photo: