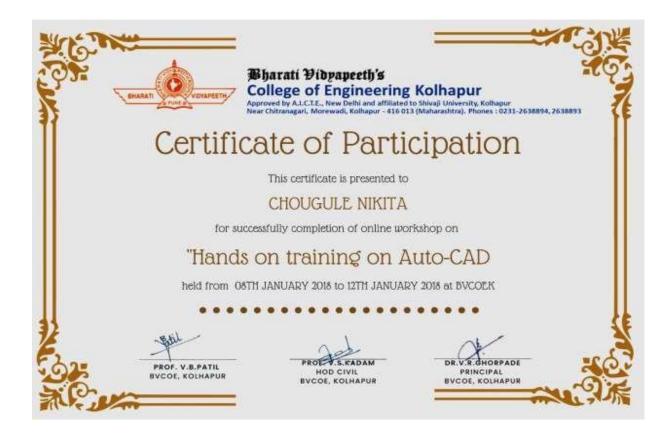

# Certificate of Participation

This certificate is presented to

#### CHINDE NEERAJ

for successfully completion of online workshop on

### "Hands on training on Auto-CAD

held from 08TH JANUARY 2018 to 12TH JANUARY 2018 at BVCOEK

PROF. V.B.PATIL BVCOE, KOLHAPUR

DR.V.R. GHORPADE PRINCIPAL BYCOE, KOLHAPUR

Mr. Patil V.B

Coordinator

Prof. Kadam V.S.