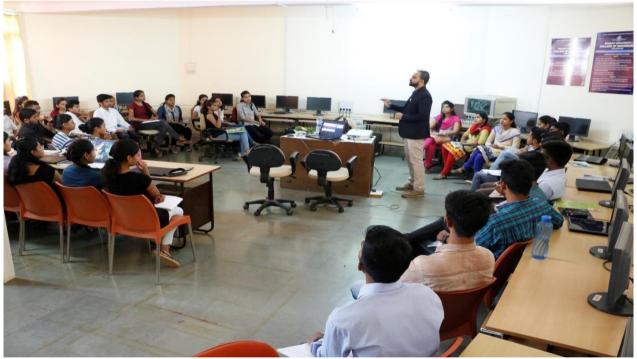

### • Photos:

Inaugural Function of 3 days' Workshop and Microsoft Certification on Network Security

**Microsoft Certification on Network Security** 

HOD-CSE Mrs. S. M. Mulla PRINCIPAL
Dr. Vijay R. Ghorpade

Course Code : CSE5171802

Details of Activity:

Three days workshop and Microsoft Certification on "Network Security" organized in collaboration with Corecode IT Solutions Pvt. Ltd., New Delhi from 25 to 25th Feb. 2018. Mr. Parth Shukla and Mr. Nishant Singh, Corecode IT Solutions Pvt. Ltd., Gurgaon were resource persons of the training. All registered students of SE, TE and BE class were present. Training started with Lord Sarswati Poojan and Deep Prajwalan. Respected principal Dr. V. R. Ghorpade sir addressed all students about importance of value added courses which are organized in college for the benefit of their career. He also shared valuable information about Network Security. Mrs. S. M. Mulla madam - Head of CSE dept., delivered speech in front of students with introduction of chief guests and also she explored the contents of the workshop which is focused on Ethical Hacking and Network Security. All faculty members of the department were also present for the inaugural function which is conducted in auditorium. Mr. Nishant Singh discussed with students the upcoming opportunities in ethical hacking. Workshop was organized on Friday, Saturday, and Sunday of the week without hampering academics of the students. Total 160 students of CSE department were participated in the workshop.