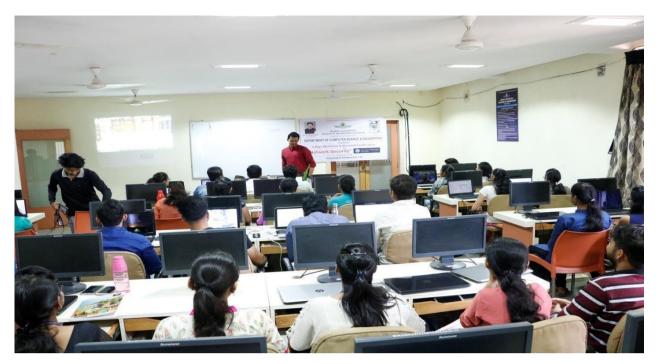

Course Code : CSE5171802

Details of Activity:

Three days workshop and Microsoft Certification on "Network Security" organized in collaboration with Corecode IT Solutions Pvt. Ltd., New Delhi from 25 to 25th Feb. 2018. Mr. Parth Shukla and Mr. Nishant Singh, Corecode IT Solutions Pvt. Ltd., Gurgaon were resource persons of the training. All registered students of SE, TE and BE class were present. Training started with Lord Sarswati Poojan and Deep Prajwalan. Respected principal Dr. V. R. Ghorpade sir addressed all students about importance of value added courses which are organized in college for the benefit of their career. He also shared valuable information about Network Security. Mrs. S. M. Mulla madam - Head of CSE dept., delivered speech in front of students with introduction of chief guests and also she explored the contents of the workshop which is focused on Ethical Hacking and Network Security. All faculty members of the department were also present for the inaugural function which is conducted in auditorium. Mr. Nishant Singh discussed with students the upcoming opportunities in ethical hacking. Workshop was organized on Friday, Saturday, and Sunday of the week without hampering academics of the students. Total 160 students of CSE department were participated in the workshop.

### • Photos:

Inaugural Function of 3 days' Workshop and Microsoft Certification on Network Security

**Microsoft Certification on Network Security** 

HOD-CSE Mrs. S. M. Mulla PRINCIPAL
Dr. Vijay R. Ghorpade