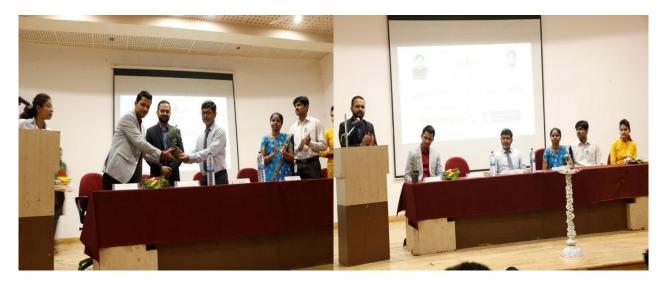

Course Code : CSE5171802

Details of Activity:

Three days workshop and Microsoft Certification on "Network Security" organized in collaboration with Corecode IT Solutions Pvt. Ltd., New Delhi from 25 to 25th Feb. 2018. Mr. Parth Shukla and Mr. Nishant Singh, Corecode IT Solutions Pvt. Ltd., Gurgaon were resource persons of the training. All registered students of SE, TE and BE class were present. Training started with Lord Sarswati Poojan and Deep Prajwalan. Respected principal Dr. V. R. Ghorpade sir addressed all students about importance of value added courses which are organized in college for the benefit of their career. He also shared valuable information about Network Security. Mrs. S. M. Mulla madam - Head of CSE dept., delivered speech in front of students with introduction of chief guests and also she explored the contents of the workshop which is focused on Ethical Hacking and Network Security. All faculty members of the department were also present for the inaugural function which is conducted in auditorium. Mr. Nishant Singh discussed with students the upcoming opportunities in ethical hacking. Workshop was organized on Friday, Saturday, and Sunday of the week without hampering academics of the students. Total 160 students of CSE department were participated in the workshop.

### • Photos:

Inaugural Function of 3 days' Workshop and Microsoft Certification on Network Security

**Microsoft Certification on Network Security** 

HOD-CSE Mrs. S. M. Mulla PRINCIPAL
Dr. Vijay R. Ghorpade