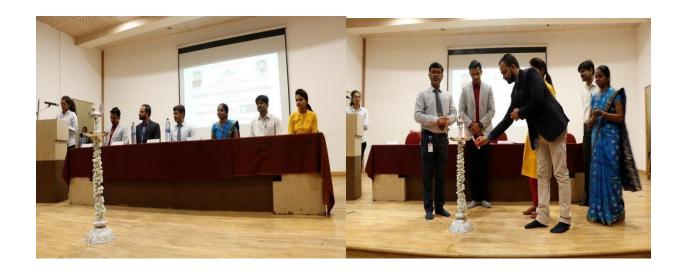

Course Code : CSE5171802

Details of Activity:

Three days workshop and Microsoft Certification on "Network Security" organized in collaboration with Corecode IT Solutions Pvt. Ltd., New Delhi from 25 to 25th Feb. 2018. Mr. Parth Shukla and Mr. Nishant Singh, Corecode IT Solutions Pvt. Ltd., Gurgaon were resource persons of the training. All registered students of SE, TE and BE class were present. Training started with Lord Sarswati Poojan and Deep Prajwalan. Respected principal Dr. V. R. Ghorpade sir addressed all students about importance of value added courses which are organized in college for the benefit of their career. He also shared valuable information about Network Security. Mrs. S. M. Mulla madam - Head of CSE dept., delivered speech in front of students with introduction of chief guests and also she explored the contents of the workshop which is focused on Ethical Hacking and Network Security. All faculty members of the department were also present for the inaugural function which is conducted in auditorium. Mr. Nishant Singh discussed with students the upcoming opportunities in ethical hacking. Workshop was organized on Friday, Saturday, and Sunday of the week without hampering academics of the students. Total 160 students of CSE department were participated in the workshop.

### • Photos:

Inaugural Function of 3 days' Workshop and Microsoft Certification on Network Security

**Microsoft Certification on Network Security** 

HOD-CSE Mrs. S. M. Mulla PRINCIPAL
Dr. Vijay R. Ghorpade