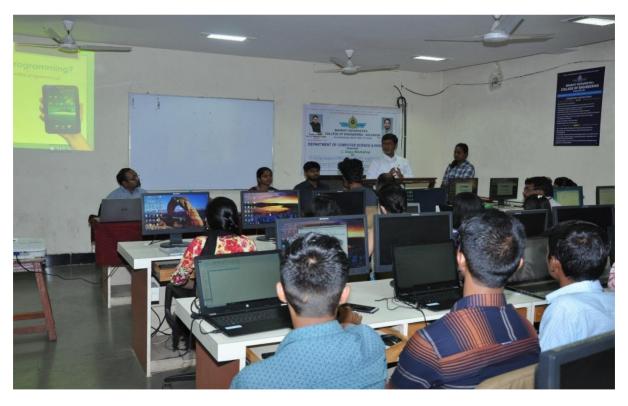

Mr. Aatul, Corporate Trainer, MakeIntern, Mohipuri Technologies Pvt. Ltd., New Delhi was resource person of the workshop. All registered students of SE, TE and BE class were present. Workshop was started with Lord Sarswati Poojan and Deep Prajwalan. Respected principal Dr. V. R. Ghorpade sir addressed all students about importance of value added courses for students to boost their career. Mrs. S. M. Mulla - Head of CSE dept., introduced profile of the trainer and shared valuable information about android OS and its background. Also she explored the contents of the workshop which is focused on overall android application development. All faculty members of the department were also present for the inaugural function which is conducted in Central Computing Facility. Workshop was organized on Thursday and Friday of the week. Total 155 students participated in workshop.

#### Photos:

Inaugural Function of 2 day's Workshop cum Competition on "Android Application **Development**"

Certificates distribution to merit students and Total Team at the end of workshop

**HOD-CSE** 