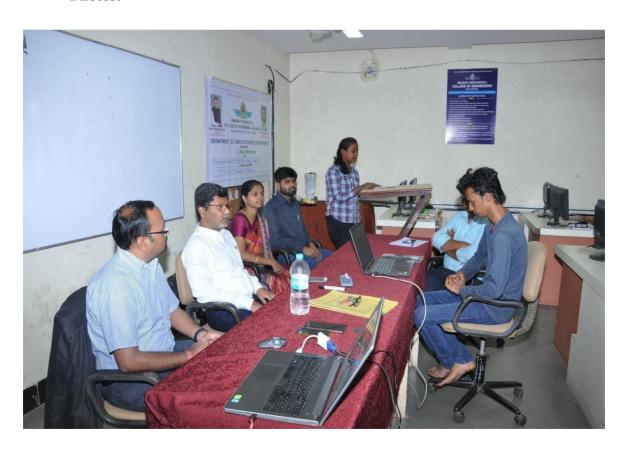

Mr. Aatul, Corporate Trainer, MakeIntern, Mohipuri Technologies Pvt. Ltd., New Delhi was resource person of the workshop. All registered students of SE, TE and BE class were present. Workshop was started with Lord Sarswati Poojan and Deep Prajwalan. Respected principal Dr. V. R. Ghorpade sir addressed all students about importance of value added courses for students to boost their career. Mrs. S. M. Mulla - Head of CSE dept., introduced profile of the trainer and shared valuable information about android OS and its background. Also she explored the contents of the workshop which is focused on overall android application development. All faculty members of the department were also present for the inaugural function which is conducted in Central Computing Facility. Workshop was organized on Thursday and Friday of the week. Total 155 students participated in workshop.

#### Photos:

Inaugural Function of 2 day's Workshop cum Competition on "Android Application **Development**"

Certificates distribution to merit students and Total Team at the end of workshop

**HOD-CSE** 