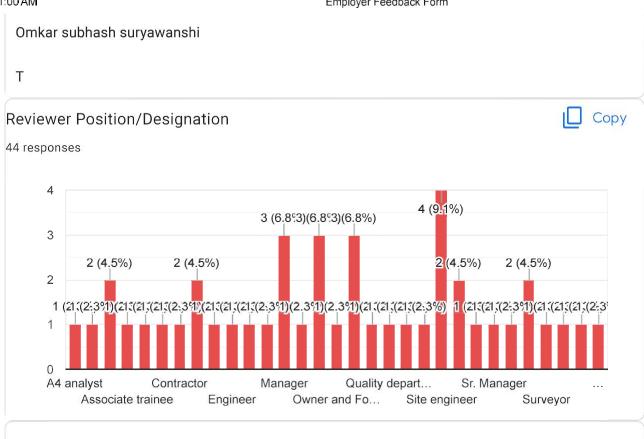

| Dail Author Adains         | 1 |



Patil Aniket Ashok

| Sangramsinn dinkar kamaikar |
|-----------------------------|
| Yuvraj Rasal                |
| Swapnil Patil               |
| Ashpak Shaien Momin         |
| Prafullakumar prakash Kedar |
| PrafullaKumar kedar         |
| sunil patil                 |
| Gaikwad sahil suhas         |
| Sourabh Sutar               |
| S. Mirajkar                 |
| Priya Parasharam koparde    |
| Dr.P.S patil                |
| Ranjeet Vishwasrao Patil    |
| Sandesh Patil               |
| No                          |
| Prathmesh Patil             |
| Sonali Irappa Bondre        |
| Anuja Shivaji Kengar        |
| Vinayak Jaywant Arade       |
| Akshaya Mandke              |
| Priya Shankar bide          |
| Arpita Singh                |





Alumni Information(Employee)



| Name of the Employee (Full Name) 44 responses |  |
|-----------------------------------------------|--|
| Samadhan Shivaji Palkar                       |  |
| Dinesh Raju Manwani                           |  |
| Indrajeet Pawar                               |  |
| Jyoti Vikrant Joshilkar-Kadam                 |  |
| Vishal Bujare                                 |  |
| Prasad Jaganade                               |  |
| Swapnil Uttam Jabsheti                        |  |
| Kishor Vishwanath Janwade                     |  |
| Omkar Anil Kakade                             |  |
| Ganesh Dattatray Jagtap                       |  |
| Kedar Kishor Patil                            |  |
| Shriganesh Amar Patil                         |  |
| Unmesh S Sagare